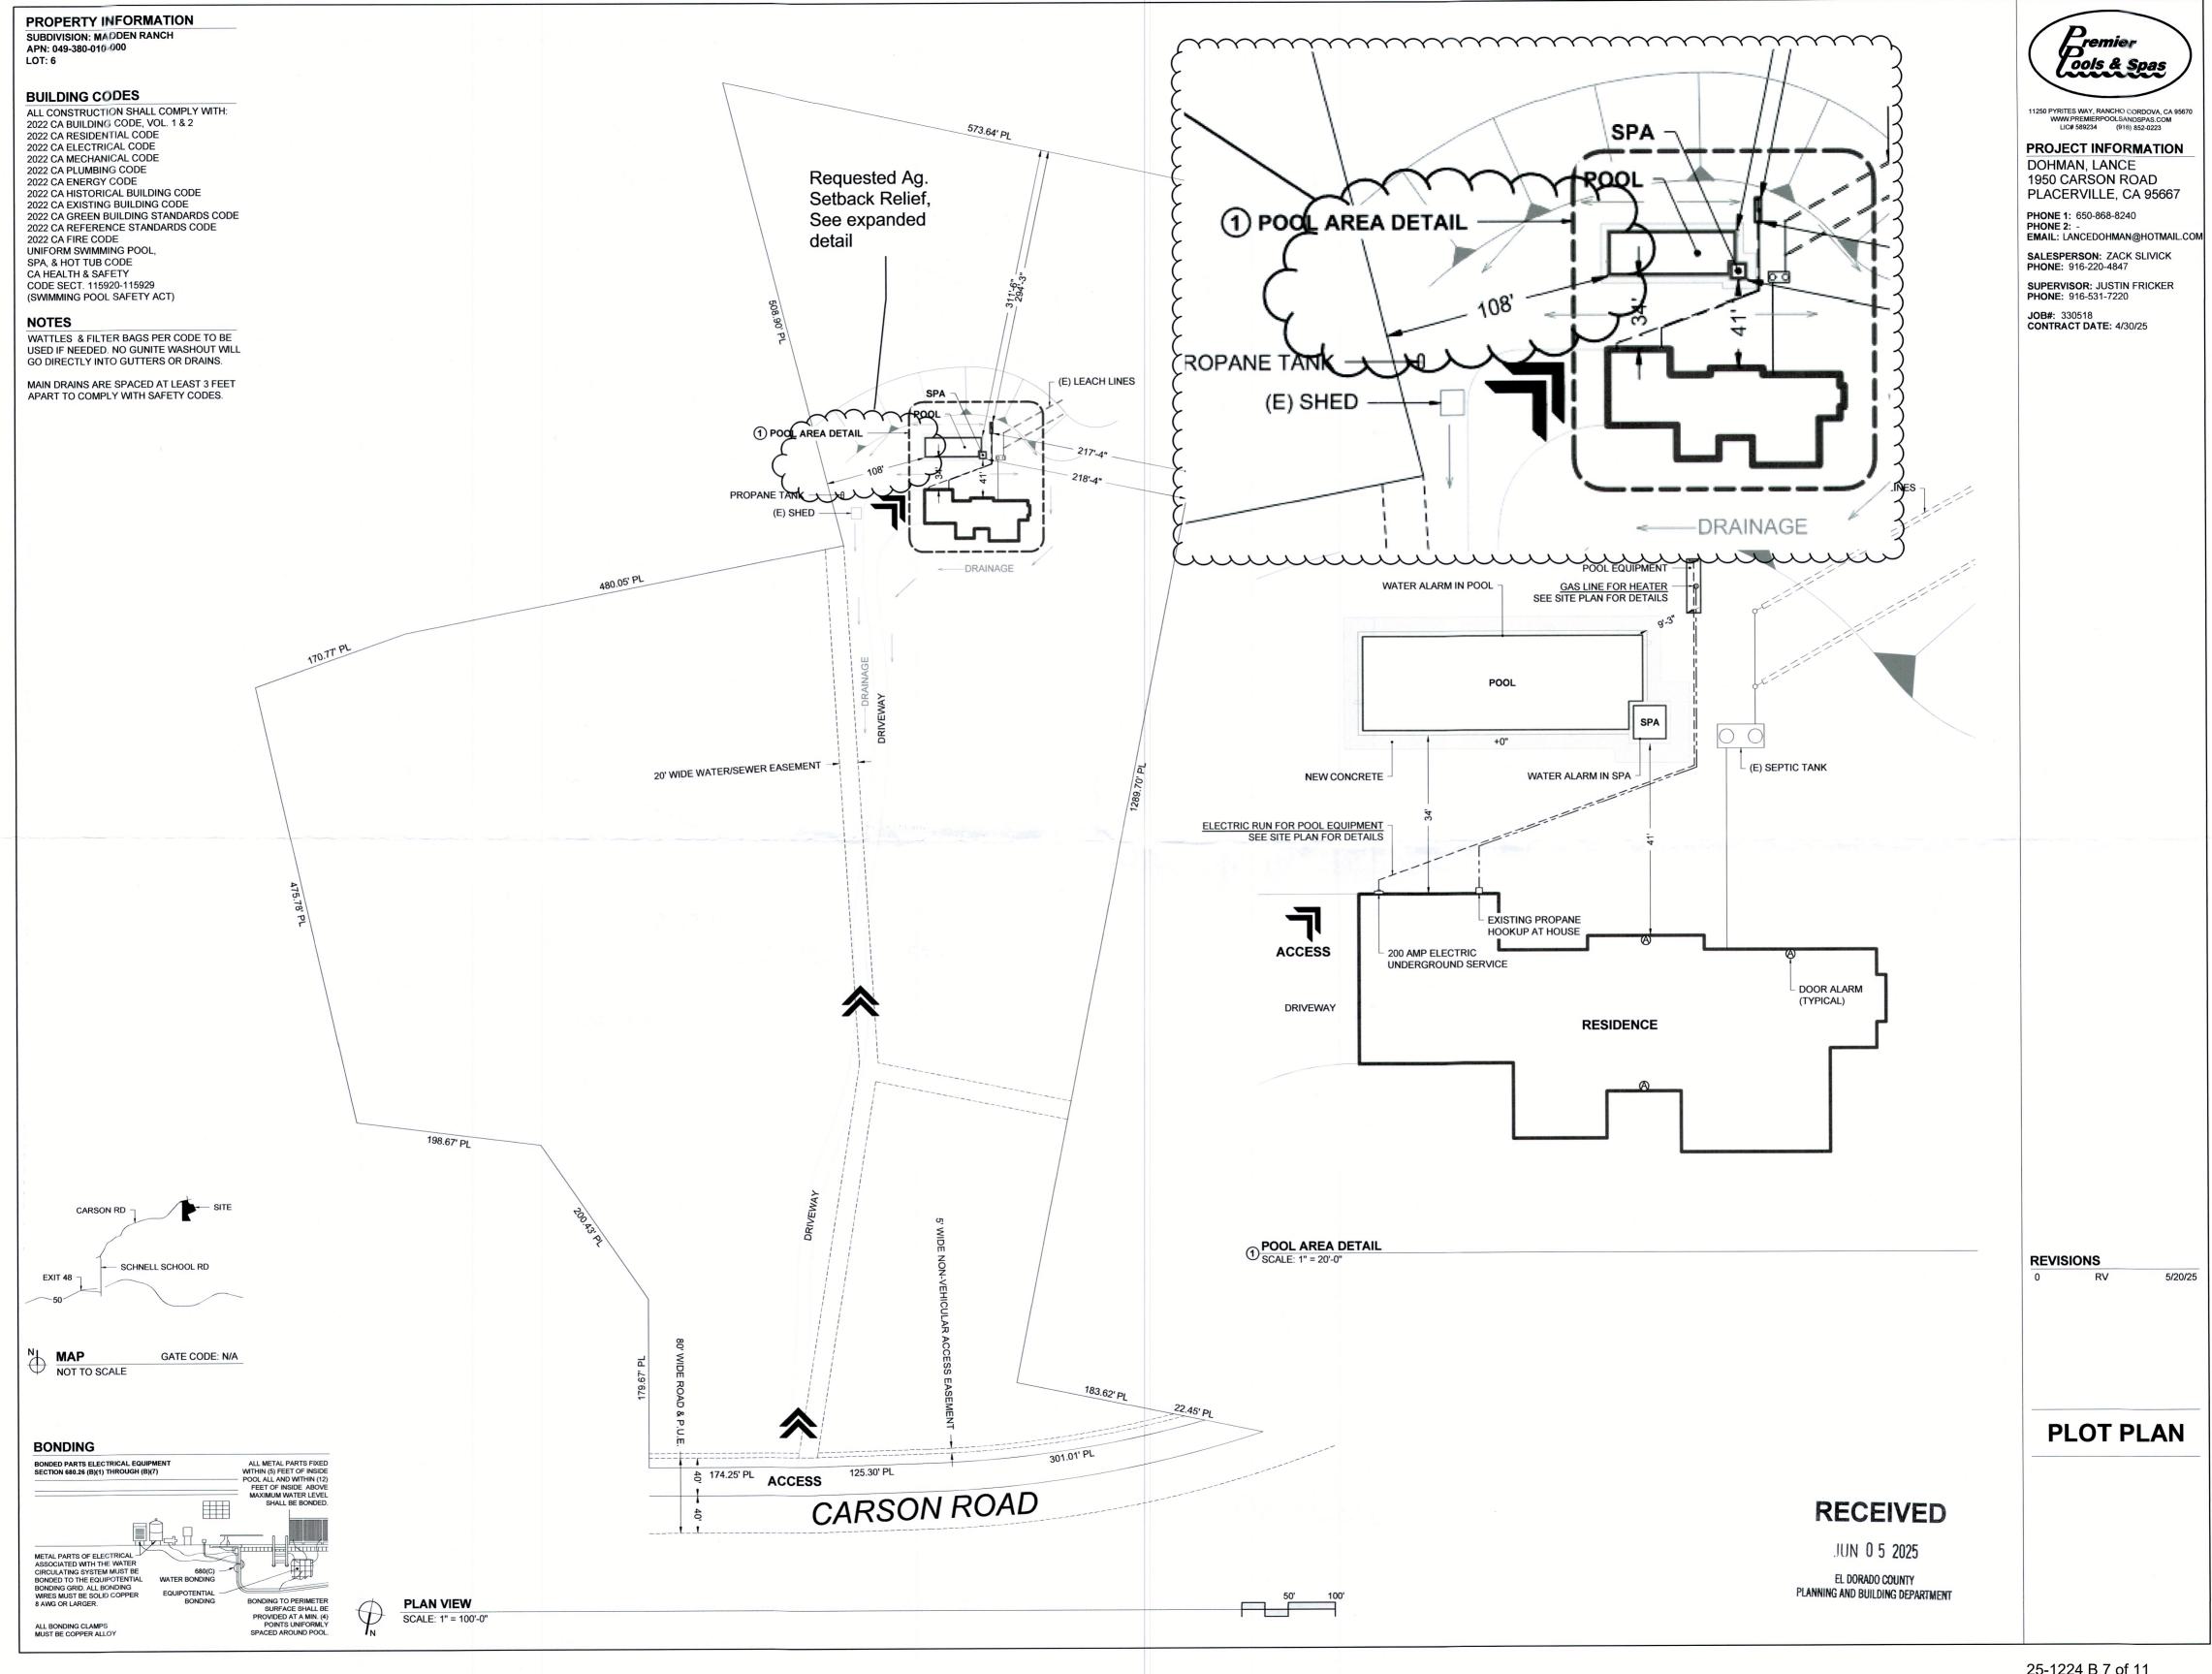

### Planning Request and Project Description:

The Applicant is requesting administrative relief from the required 200-foot agricultural setbacks for the above referenced project be reduced 92 feet to 108 feet from the southeastern adjacent parcel (APN 049-380-010-000) to permit the proposed location of a swimming pool and spa. They are proposed within the same borders of the previously permitted Single Family Dwelling.

The Applicant's parcel, APN 049-380-010-000, is located on the south end of Madden Lane, approximately 0.2 miles south of the intersection with Carson Road in the Placerville area of El Dorado County, Supervisor District 3. The subject parcel is 21.61 acres and zoned Planned Agriculture – 20 Acres (PA-20) with a General Plan Land Use Designation of Agricultural Land (AL). The subject parcel is within an Agricultural District. Adjacent properties to the north, east, west and south are similarly zoned PA-20, all of which are located within an Agricultural District.

Please see the attached application packet which includes a site plan that illustrates this request.

ADM 25-0030

### RECEIVED APPLICANT(s) NAME(s): Lance Dohman & Amanda Burtt JUN 05 2025 SITE ADDRESS: 1950 Carson Rd. Placerville, CA 95667 EL DORADO COUNTY PLANNING AND BUILDING DEPARTMENT same as above MAILING ADDRESS: TELEPHONE NUMBER(S): (DAY) 650-868-8240 PARCEL SIZE: 21.61 APN#: 049-380-010 ZONING: AL ADJACENT PARCEL ZONING: LOCATED WITHIN AN AG DISTRICT? YES $\square$ NO IF THE ADJACENT PARCEL IS ZONED TPZ OR NATURAL RESOURCES, IS YOUR PROPERTY LOCATED WITHIN A COMMUNITY REGION OR RURAL CENTER? ☐ YES $\square$ NO ■ NOT APPLICABLE REQUIRED AG SETBACK: 200 100 **SETBACK YOU ARE REQUESTING:** foot foot REQUESTED USE (AGRICULTURALLY-INCOMPATIBLE): Constuction of a swimming pool and spa directly behind our residence that is 108 feet from adjacent small parcel. ☐ YES (Permit # in process ) ☐ NO DO YOU HAVE A BUILDING PERMIT FOR REQUESTED USE? PLEASE ANSWER THE FOLLOWING: Does a natural barrier exist that reduces the need for a setback? Topography Other Steep Neighbor Parcel Is there any other suitable building site that exists on the parcel except within the required

#### IN THE DIAGRAM BELOW, SHOW THE FOLLOWING:

RECEIVED

- A. Zoning of your parcel
- B. Zoning of adjacent parcels
- C. Placement of agriculturally incompatible use
- D. Indicate requested setback distance
- E. Indicate any unique site characteristics of property

#### **ANY ADDITIONAL COMMENTS?**

Please see the attached "Vicinity Map". The above detail (North is to the bottom of the page) shows the existing house, the proposed pool, and the respective distance (clouded region) to the Eastern property line.