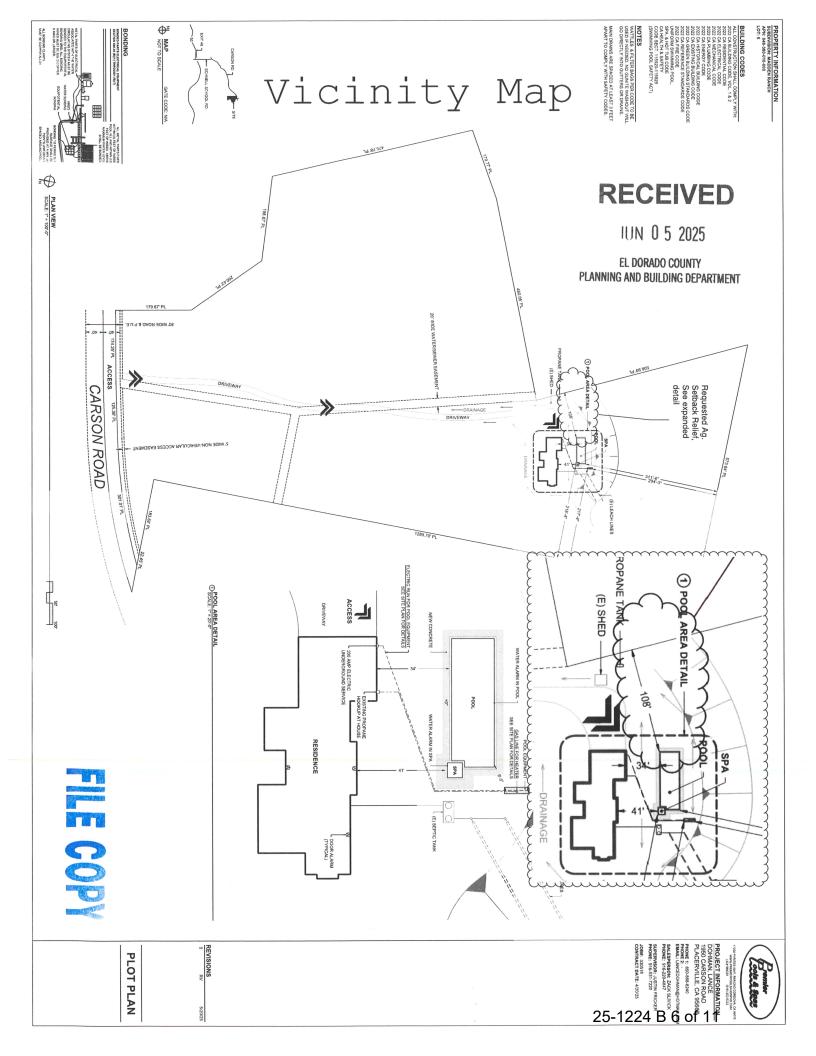

### Planning Request and Project Description:

The Applicant is requesting administrative relief from the required 200-foot agricultural setbacks for the above referenced project be reduced 92 feet to 108 feet from the southeastern adjacent parcel (APN 049-380-010-000) to permit the proposed location of a swimming pool and spa. They are proposed within the same borders of the previously permitted Single Family Dwelling.

#### **ANY ADDITIONAL COMMENTS?**

Please see the attached "Vicinity Map". The above detail (North is to the bottom of the page) shows the existing house, the proposed pool, and the respective distance (clouded region) to the Eastern property line.