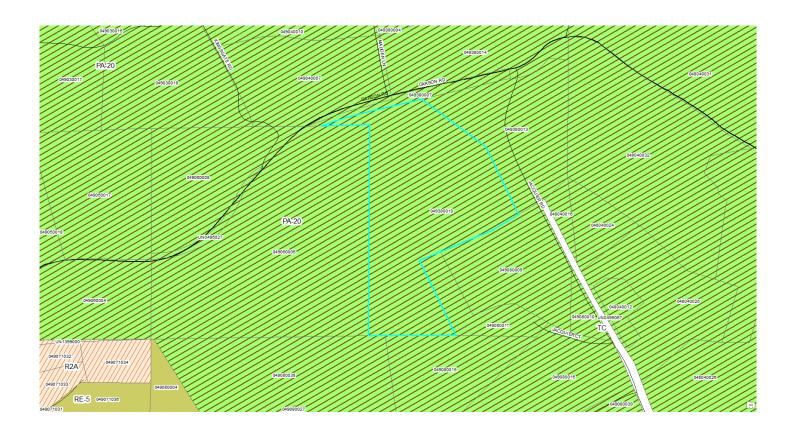

# Zoning for APN 049-380-010 and surrounding parcels:

The Applicant's parcel, APN 049-380-010-000, is located on the south end of Madden Lane, approximately 0.2 miles south of the intersection with Carson Road in the Placerville area of El Dorado County, Supervisor District 3. The subject parcel is 21.61 acres and zoned Planned Agriculture – 20 Acres (PA-20) with a General Plan Land Use Designation of Agricultural Land (AL). The subject parcel is within an Agricultural District. Adjacent properties to the north, east, west and south are similarly zoned PA-20, all of which are located within an Agricultural District.