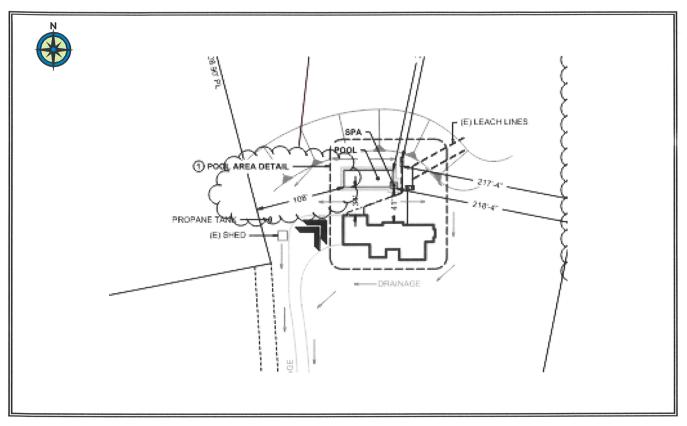

#### **ANY ADDITIONAL COMMENTS?**

Please see the attached "Vicinity Map". The above detail (North is to the bottom of the page) shows the existing house, the proposed pool, and the respective distance (clouded region) to the Eastern property line.