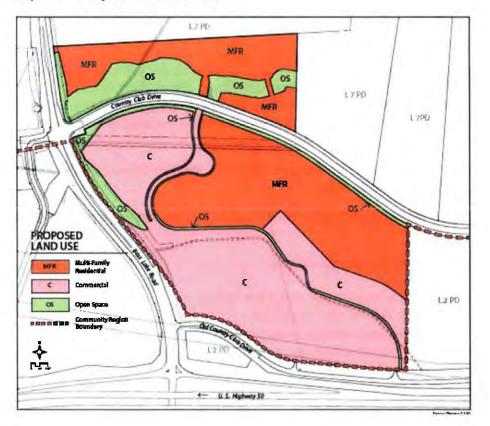

### Project Description

The Project encompasses a 60.5-acre site bordered to the north and east by undeveloped land, to the west by Bass Lake Road, and to the south by Old Country Club Drive and U.S. Highway 50 and is included in the Bass Lake Hills Specific Plan. Map 1 shows the Project location in a regional setting. The Project consists of 2 areas: the Project Development Area and the Program Study Area. The Project Development Area consists of 30.3 acres and includes 2 hotel buildings with 300 rooms, retail services, 2 restaurants, a museum, a wedding/event center, parking, and 112 cottages for employee housing and short-term rental. The Project Study Area consists of 30.2 acres and a mix of multifamily residential, mixed-use multifamily and senior residential and mixed-use commercial, and open space uses. This Analysis is based on the land use assumptions provided in Table 1 of the July 3, 2023, Project Description, with further detail provided by the Project applicant. Refer to Table A-2 in Appendix A for a summary of land uses evaluated in the Analysis.

### **Project Development Area:**

- 56 resort staff residences/cottages
- 56 hotel cottages
- 134,400 square feet of hotel uses (300 rooms)
- 25,600 square feet of hotel retail uses
- A 7,000 square-foot wedding venue/event center
- 7,000 square feet of restaurant space
- A 7,000 square-foot museum
- 4.4 acres of open space
- 3.7 acres of circulation uses.
- 61 acres of right-of-way and landscape lots

#### **Program Study Area:**

- · 352 multifamily residential units
- · 200 residential mixed-use multifamily units
- · 150 residential mixed-use senior housing units
- 90,000 square feet of mixed-use commercial uses
- 3.2 acres of open space

#### Land Use Areas

For the purpose of this Analysis, development of the Project has been organized by the areas of the Project, including the Project Development Area and Program Study Area. While organized in this manner for the Analysis, development of the two Project areas may not occur sequentially. **Table A-2** shows the Project land uses by area. The Project land uses by area are described in **Chapter 2**.