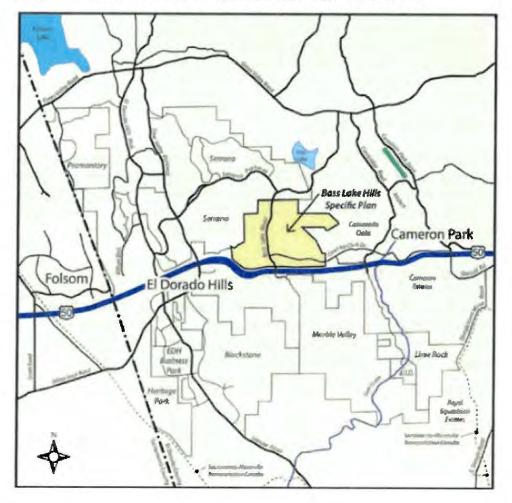

### Project Description

The Project encompasses a 60.5-acre site bordered to the north and east by undeveloped land, to the west by Bass Lake Road, and to the south by Old Country Club Drive and U.S. Highway 50 and is included in the Bass Lake Hills Specific Plan. Map 1 shows the Project location in a regional setting. The Project consists of 2 areas: the Project Development Area and the Program Study Area. The Project Development Area consists of 30.3 acres and includes 2 hotel buildings with 300 rooms, retail services, 2 restaurants, a museum, a wedding/event center, parking, and 112 cottages for employee housing and short-term rental. The Project Study Area consists of 30.2 acres and a mix of multifamily residential, mixed-use multifamily and senior residential and mixed-use commercial, and open space uses. This Analysis is based on the land use assumptions provided in Table 1 of the July 3, 2023, Project Description, with further detail provided by the Project applicant. Refer to Table A-2 in Appendix A for a summary of land uses evaluated in the Analysis.

Map 1 Town & Country Village El Dorado Regional Location

The land uses reflected in this Analysis are listed below.