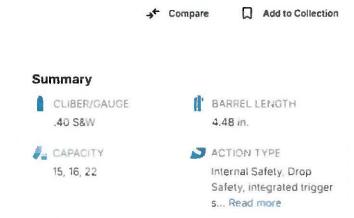

.40 S&W cal., 4 48 in. barrel, similar to G22, except features (less polymid traction) Rough Textured Frame (RTF-4) with recessed thumb rests, finger grooves, accessories rail, and ... Show more