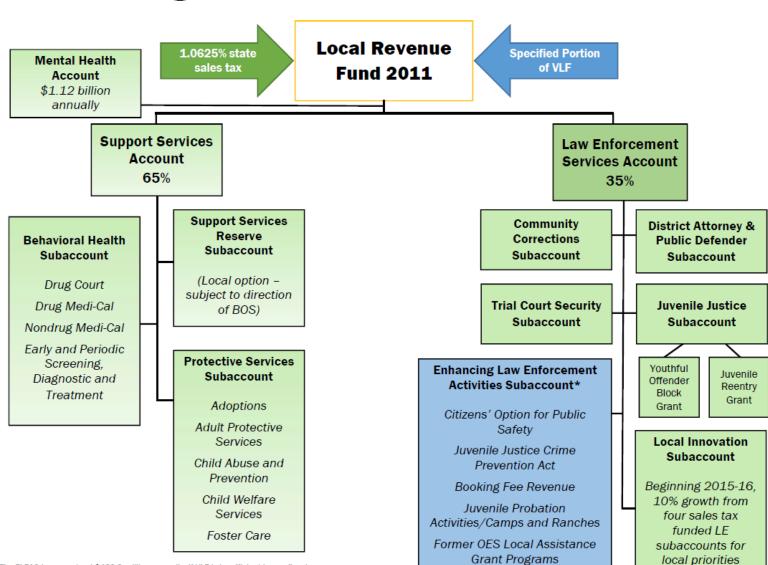

## 2011 Realignment – State Level Account Structure

\* The ELEAS is guaranteed \$489.9 million annually. If VLF is insufficient in any fiscal year to reach that minimum, Sales and Use Tax is used to satisfy the guarantee.

#### What happens when revenues are insufficient to fulfill the current year base?

If 2011 Public Safety Realignment revenue is insufficient to meet the identified base level, each subaccount is reduced based on the proportional share of the overall revenue that it received in the prior year. However, two important mechanical aspects of the 2011 Public Safety Realignment fiscal structure must be noted. Each month the transfer of \$93,379,252 to the Mental Health Account is required off the top from sales and use tax revenue. Additionally, the Enhancing Law Enforcement Activities Subaccount (the only account that receives VLF revenue) is guaranteed a minimum base of \$489.9 million each year. If VLF revenue is insufficient to meet this minimum annual base, sales and use tax revenue is transferred to the Enhancing Law Enforcement Activities Subaccount. These two aspects of fund flow are executed irrespective of funding level within a fiscal year.

### What is the current "full base" for each subaccount/special account?

On the following page, we display the 2023-24 base amount for all subaccounts and special accounts in 2011 Public Safety Realignment. According to the latest SCO revenue data, 2023-24 revenues are approximately \$10 million short of reaching this base. Additionally, the chart on page 8 may also be helpful in understanding the flow of funding sources within the 2011 Public Safety Realignment fiscal structure.