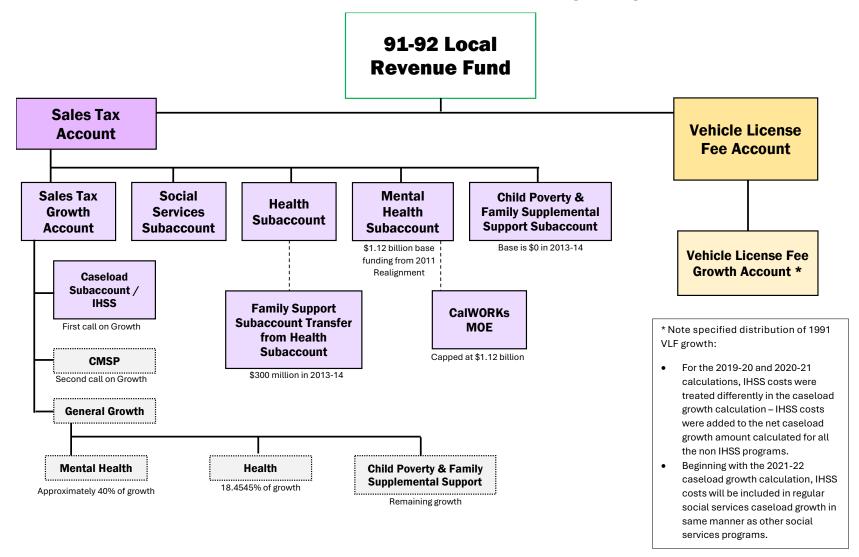

# **1991 Realignment – State Level Account Structure**

## New Flow of Funds Post SB 90 (2017)

Dashed, grey-colored boxes represent accounts that continue to exist but are unlikely to receive Realignment funds.

## Is the current year "base allocation" guaranteed?

No. Like 2011 Realignment, generally, each year's identified base allocation is derived from the prior year's base plus the growth attributed to the prior fiscal year. The 1991 Realignment agreement was intended to provide resources sufficient to cover the cost of realigned services by earmarking a portion of the state sales and use tax (0.50%) and a portion of Vehicle License Fees (VLF – about 75%) for purposes of funding counties' increased shares of cost for a list of health, mental health, and social services programs. The revenue generated by the two funding sources is the available funding for that fiscal year, regardless of whether the "base allocation" is met.

#### What happens when revenues are insufficient to fulfill the current year base?

Again, like 2011 Realignment, if 1991 Realignment revenue is insufficient to meet the identified base level, each subaccount is reduced proportionally to the share of the overall revenue that it received in the prior year. However, 1991 differs from 2011 in a significant way; because 1991 includes a significant portion of caseload-driven, federal entitlement social services programs, these programs are prioritized for growth funding. As a result, any revenue shortfalls for caseload driven programs are tracked by the state to ensure that any additional funds are first dedicated to unmet prior year costs and year-to-year increases for total social services program costs.

# *If revenues improve the following year, does the year-over-year increase go toward base or growth?*

Unlike 2011 Realignment, if revenues improve the following year, the year-over-year increase in 1991 Realignment is allocated to counties as follows: (1) to meet unfunded prior year costs ("base restoration") and caseload growth for social services programs; (2) to fund CMSP growth; (3) to fund

"general growth", i.e. realigned health and mental health programs, and the Child Poverty Subaccount.

Given the priority established in statute for caseload-driven social services programs, it is likely that the amount of revenue growth needed to meet the shortfall will require more than one year to fully meet their base allocations. This means that health and mental health programs will not have their realignment bases "restored" and may not see general growth revenues for some time after a downturn.

In 1991 Realignment, counties may transfer funds among the Health, Mental Health, and Social Services accounts. Transfers of up to 10% of any account's revenue to the other two accounts is allowed. An additional 10% may be transferred from the Health Account to the Social Services Account in order to offset caseload increases for mandated programs in excess of revenue growth. An additional 10% may be transferred from the Social Services Account to the other two accounts whenever excess revenues exist in the Social Services Account beyond the amount necessary to fund the mandated programs. Transfer of funds among accounts is in effect for one fiscal year.