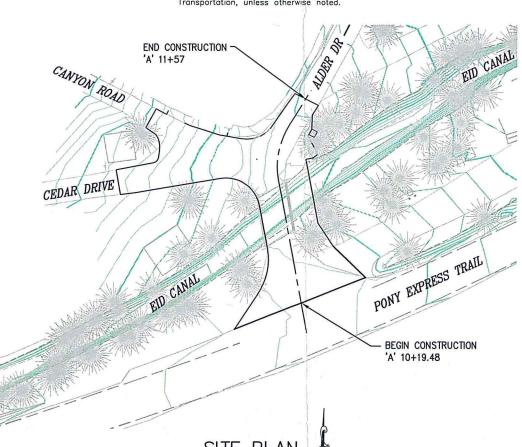

## COUNTY OF EL DORADO, CA COMMUNITY DEVELOPMENT AGENCY TRANSPORTATION DIVISION

PROJECT PLANS FOR THE CONSTRUCTION OF

## ALDER DRIVE AT EID CANAL BRIDGE REPLACEMENT

IN THE COUNTY OF EL DORADO, DISTRICT 3 IN THE TOWN OF CAMINO, APPROXIMATELY 0.84 MILES WEST OF THE PONY EXPRESS TRAIL/RIDGEWAY DRIVE INTERSECTION

the revised Standard Specifications, of the California Department of Transportation, unless otherwise noted.

FEDERAL AID PROJECT BRLO 5925 (142)

ALDER DRIVE AT EID CANAL BRIDGE REPLACEMENT

- = ≡ ≥ >

SHEET

To be supplemented with Standard Plans and Specifications dated 2010, including