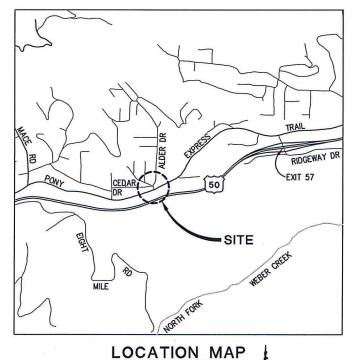

## ALDER DRIVE AT EID CANAL BRIDGE REPLACEMENT

IN THE COUNTY OF EL DORADO, DISTRICT 3 IN THE TOWN OF CAMINO, APPROXIMATELY 0.84 MILES WEST OF THE PONY EXPRESS TRAIL/RIDGEWAY DRIVE INTERSECTION

the revised Standard Specifications, of the California Department of Transportation, unless otherwise noted.