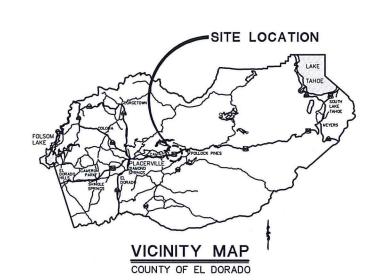

## ALDER DRIVE AT EID CANAL BRIDGE REPLACEMENT

IN THE COUNTY OF EL DORADO, DISTRICT 3 IN THE TOWN OF CAMINO, APPROXIMATELY 0.84 MILES WEST OF THE PONY EXPRESS TRAIL/RIDGEWAY DRIVE INTERSECTION

the revised Standard Specifications, of the California Department of Transportation, unless otherwise noted.