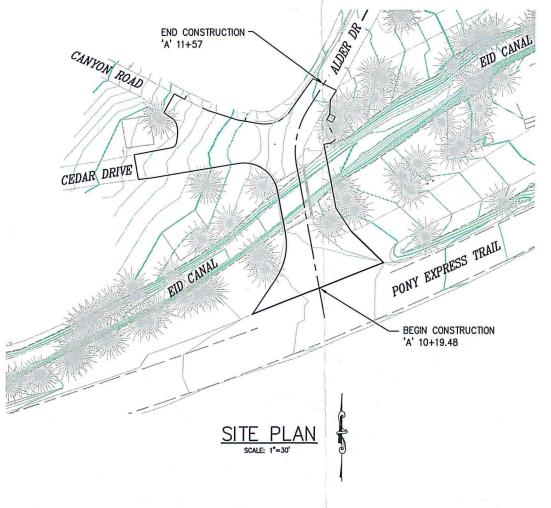

## ALDER DRIVE AT EID CANAL BRIDGE REPLACEMENT

IN THE COUNTY OF EL DORADO, DISTRICT 3 IN THE TOWN OF CAMINO, APPROXIMATELY 0.84 MILES WEST OF THE PONY EXPRESS TRAIL/RIDGEWAY DRIVE INTERSECTION

the revised Standard Specifications, of the California Department of Transportation, unless otherwise noted.

FEDERAL AID PROJECT BRLO 5925 (142)

ALDER DRIVE AT EID CANAL BRIDGE REPLACEMENT

- = ≡ ≥ >

SHEET

To be supplemented with Standard Plans and Specifications dated 2010, including