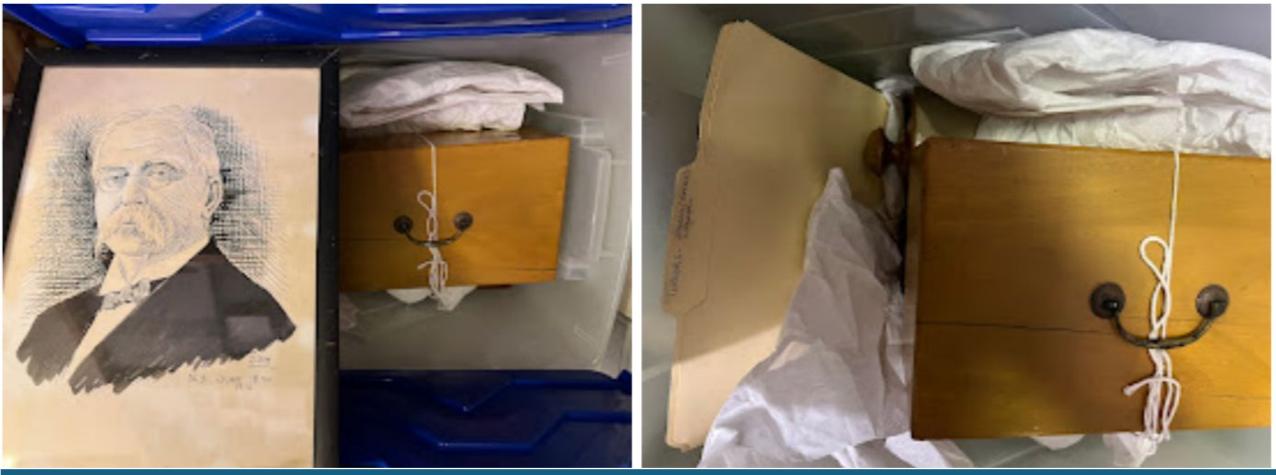

### Item 5 of 10

| Item                                                                                                                                                                                                         | Accession #            | Documentation | Provenance |
|--------------------------------------------------------------------------------------------------------------------------------------------------------------------------------------------------------------|------------------------|---------------|------------|
| Turner Collection: 1 box<br>containing bed warmer,<br>parasol, 2 tea sets, 2 pairs of<br>gloves, box of pins, drawing<br>of Judge Arnot, opera<br>glasses, doily, pudding cook<br>book, Trivet, photos, etc. | No. Donated 09/30/2018 | Yes           | Yes        |
| Item 6 of 10                                                                                                                                                                                                 |                        |               |            |
|                                                                                                                                                                                                              |                        |               |            |