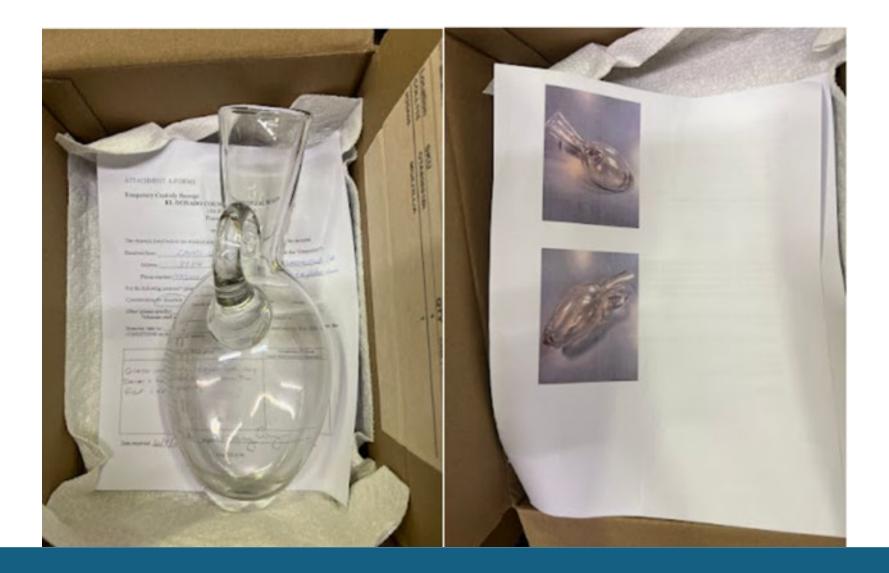

Item 3 of 10

| Item                                   | Accession #               | Documentation | Provenance       |
|----------------------------------------|---------------------------|---------------|------------------|
| Glass urinal circa 1951,<br>Smith Flat | No. Donated on 12/08/2024 | No            | Yes              |
| Item 4 of 10                           |                           |               |                  |
|                                        |                           |               |                  |
|                                        |                           |               | 25-1068 A7 of 20 |