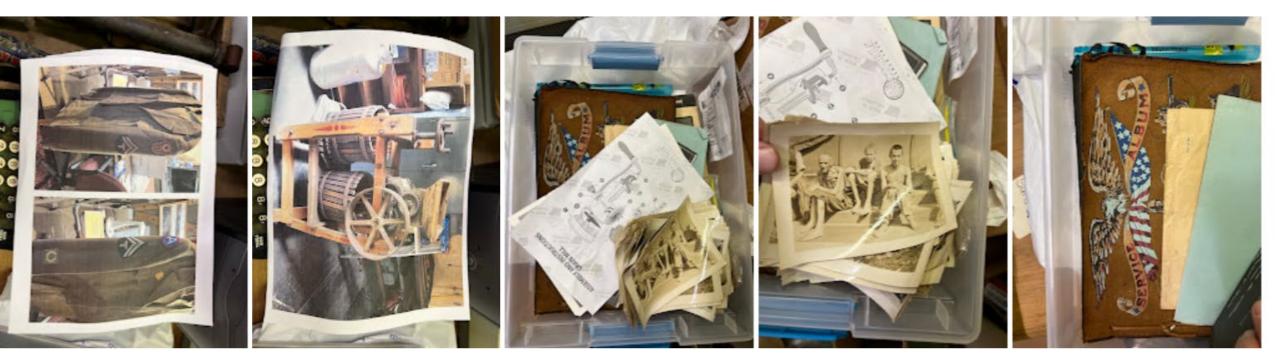

# Item 8 of 10

25-1068 A16 of 20

| Item                                                                                                                          | Accession #            | Documentation | Provenance        |
|-------------------------------------------------------------------------------------------------------------------------------|------------------------|---------------|-------------------|
| Floyd Cooper uniform, WW2<br>photos (including liberation<br>of Nazi concentration<br>camps), medals, pamphlets,<br>obituary. | No. Donated 09/07/2022 | Yes.          |                   |
| Item 9 of 10                                                                                                                  |                        |               |                   |
|                                                                                                                               |                        |               |                   |
|                                                                                                                               |                        |               | 25-1068 A17 of 20 |