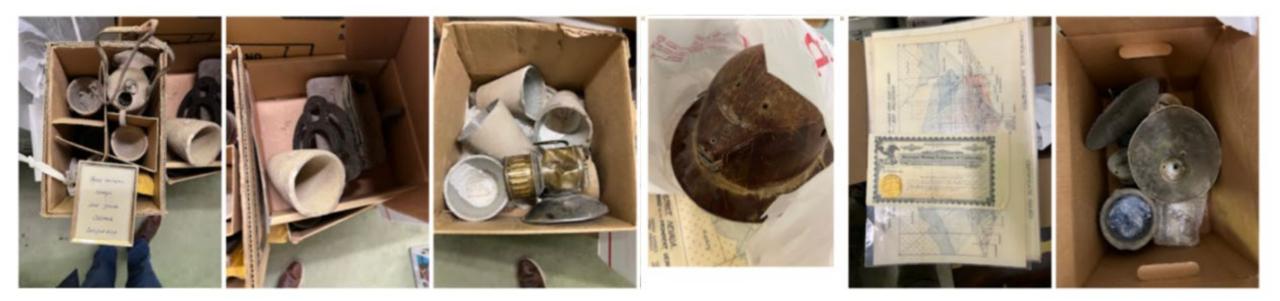

## Item 1 of 10

| ltem                                                                                                                                                                  | Accession # | Documentation                                                              | Provenance |
|-----------------------------------------------------------------------------------------------------------------------------------------------------------------------|-------------|----------------------------------------------------------------------------|------------|
| 3 small boxes of miner lamps<br>and crucibles from Coloma,<br>Possibly from Robin Leason<br>donation, which also<br>includes stock certificates,<br>metal box, trivet | No          | Small framed sign - "These<br>miners lamps are from<br>Coloma, California" | NA         |
| Item 2 of 10                                                                                                                                                          |             |                                                                            |            |
|                                                                                                                                                                       |             |                                                                            |            |

## Item 2 of 10

| Item                                                                                                                                                                                                                           | Accession #               | Documentation | Provenance |
|--------------------------------------------------------------------------------------------------------------------------------------------------------------------------------------------------------------------------------|---------------------------|---------------|------------|
| 2 boxes, 1 contains wood<br>box of tools , 1 large vintage<br>calculator from grandfather's<br>plumbing business, metal<br>box with carbide lamps and<br>hat, antique microscope,<br>stoneware jug, all from<br>Allured Family | No. Donated on 11/20/2024 | No            | Yes        |
| Item 3 of 10                                                                                                                                                                                                                   |                           |               |            |
|                                                                                                                                                                                                                                |                           |               |            |
|                                                                                                                                                                                                                                |                           |               |            |