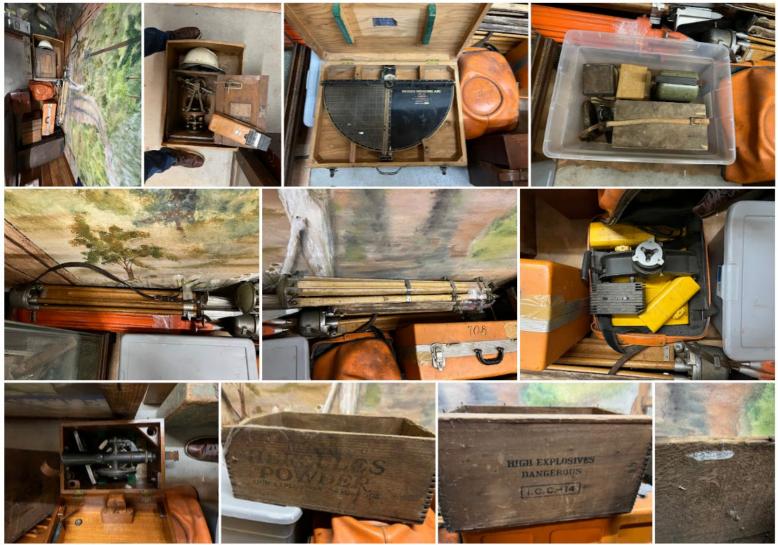

| Item                                                                                                                                                             | Accession # | Documentation | Provenance |
|------------------------------------------------------------------------------------------------------------------------------------------------------------------|-------------|---------------|------------|
| Various surveying equipment<br>(some antique), 6 surveying<br>stands/tripods, 2 antique<br>wooden dynamite boxes,<br>21st century HP surveying<br>tech equipment | No          | No            | No         |
| Item 1 of 10                                                                                                                                                     |             |               |            |