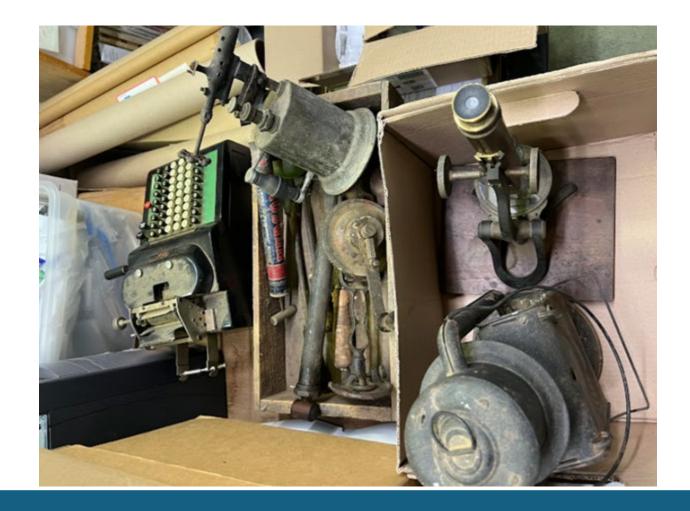

## Item 2 of 10

| Item                                                                                                                                                                                                                           | Accession #               | Documentation | Provenance |
|--------------------------------------------------------------------------------------------------------------------------------------------------------------------------------------------------------------------------------|---------------------------|---------------|------------|
| 2 boxes, 1 contains wood<br>box of tools , 1 large vintage<br>calculator from grandfather's<br>plumbing business, metal<br>box with carbide lamps and<br>hat, antique microscope,<br>stoneware jug, all from<br>Allured Family | No. Donated on 11/20/2024 | No            | Yes        |
| Item 3 of 10                                                                                                                                                                                                                   |                           |               |            |
|                                                                                                                                                                                                                                |                           |               |            |
|                                                                                                                                                                                                                                |                           |               |            |