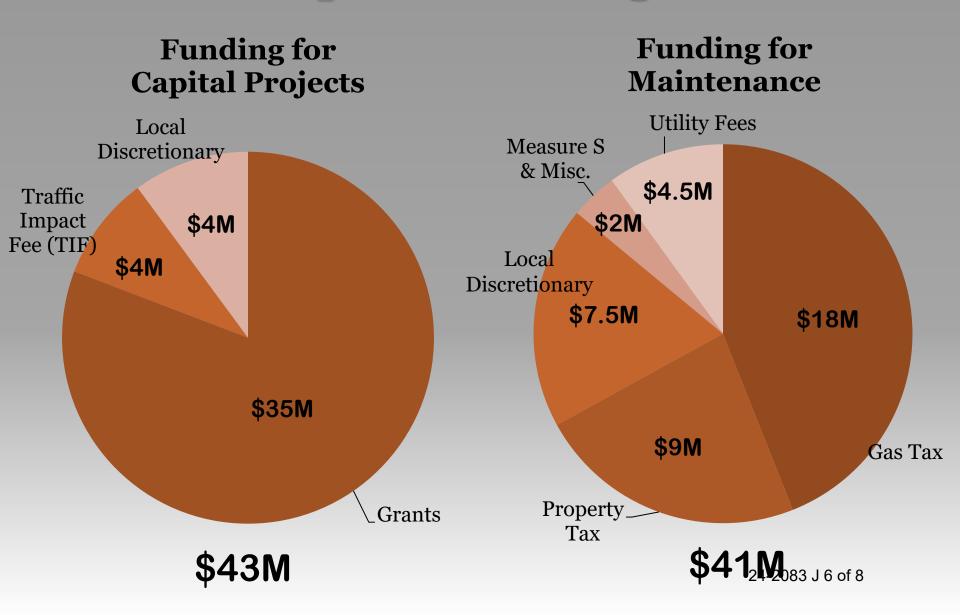

s | 1082                           |
| Sidewalks                | Miles | 70                             |
| Signalized Intersections | Ea    | 53                             |
| Signs                    | Ea    | 15,500                         |
| Timber Walls             | Feet  | 1,600                          |
| Striping                 | Miles | <b>820</b><br>24-2083 J 4 of 8 |

# Department of Transportation

#### Engineering

- Planning/Design/Grants
  - Bridges
  - Roads
  - Interchanges
  - Transportation(Bike and Ped)



#### Development/Right of Way/Environmental

- Permits
- Property Acquisition
- California and Federal Environmental
- Plan Check and Inspection of all Right of Way Entries
- Coordinate with Utilities
- Materials Testing and Labs



# Transportation Budget 101



# Transportation Budget



# El Dorado County Transportation

#### Websites:

- http://www.edcgov.us/DOT
- https://www.facebook.com/ eldoradocountyroads

#### Connect With Us:

- Email road.maintenance@edcgov.us
- Phone (530) 642 4909