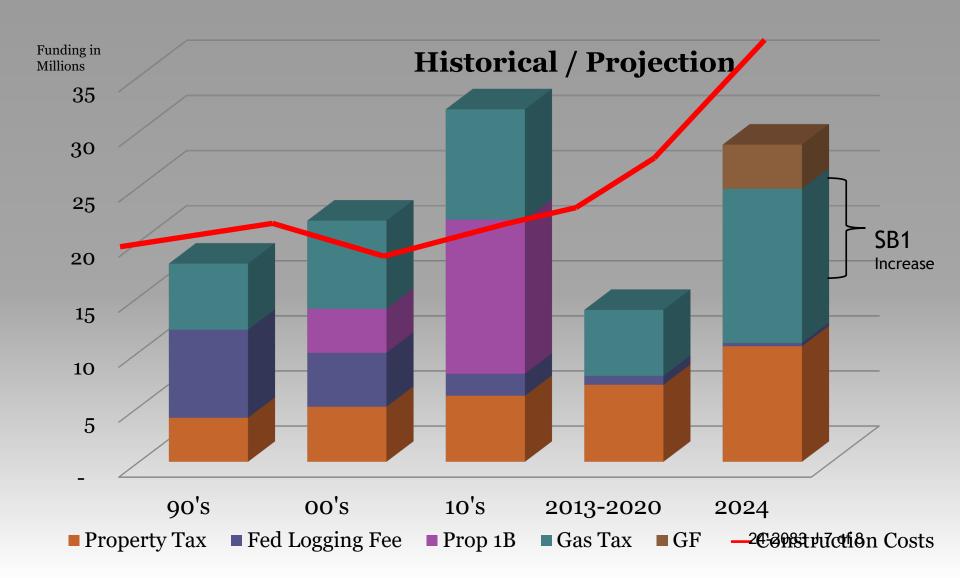

|
| Sidewalks                | Miles | 70                             |
| Signalized Intersections | Ea    | 53                             |
| Signs                    | Ea    | 15,500                         |
| Timber Walls             | Feet  | 1,600                          |
| Striping                 | Miles | <b>820</b><br>24-2083 J 4 of 8 |

# Department of Transportation

#### Engineering

- Planning/Design/Grants
  - Bridges
  - Roads
  - Interchanges
  - Transportation(Bike and Ped)



#### Development/Right of Way/Environmental

- Permits
- Property Acquisition
- California and Federal Environmental
- Plan Check and Inspection of all Right of Way Entries
- Coordinate with Utilities
- Materials Testing and Labs



# Transportation Budget 101



# Transportation Budget



# El Dorado County Transportation

#### Websites:

- http://www.edcgov.us/DOT
- https://www.facebook.com/ eldoradocountyroads

#### Connect With Us:

- Email road.maintenance@edcgov.us
- Phone (530) 642 4909