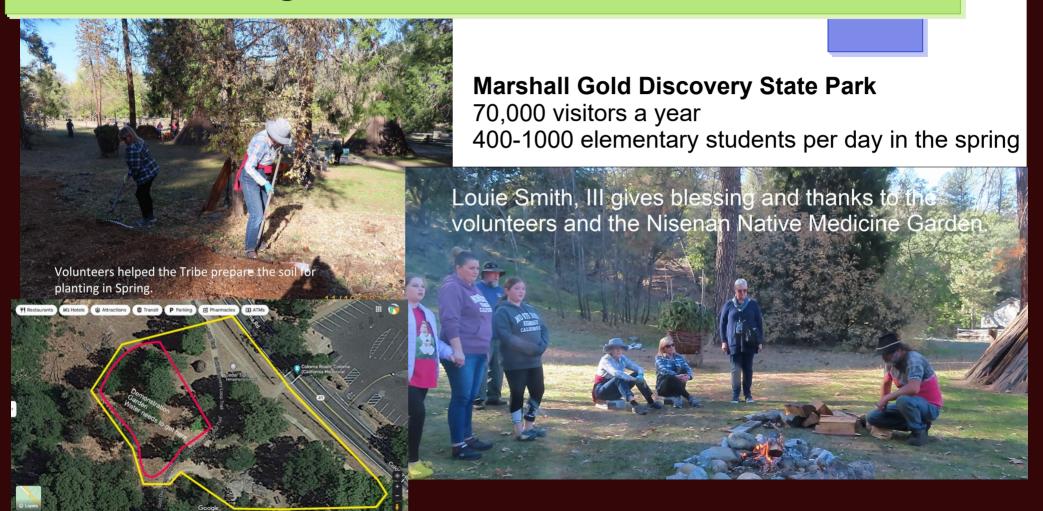

l Monarch and Pollinator Flyway Network

Connects Priority #1 and Priority #2 Sierra Lincoln Foothill Breeding and Migratory Habitats to early breeding Central Valley WCB projects.

♣Zone #3 connects Amador to the Priority #1 and #2 summer BMH in El Dorado County.

Encourages stewardship in the Disadvantaged Community Census tracts in El Dorado and Amador counties, Zone #3 connecting to Central Valley WCB projects.



## Tracking progress with Po-go.net

Data Collection over the decades has been sparce in Sierra Foothills

Solution: Po-go = Pollinators on the Go

Allows tracking progress of Waystation site installations by Citizen Scientists and Schools including: registration, baseline survey, implementation, maintenance and monitoring

## Nisenan Village Pollinator Demonstration Garden



#### SierraMonarchRescue.com

Help us with our "in kind" match:

- Volunteer
- Donate to us:
  - Land
  - Vehicles
  - Computers, tablets
  - Soil from cannabis grows
  - Nursery Supplies
  - Gopher cages
  - Milkweed Seeds
  - Native Plant Seeds





Sign-up to get your milkweed and be on our list for a Monarch Waystation install

Donate to us: Dollars, computers, land, vehicles,