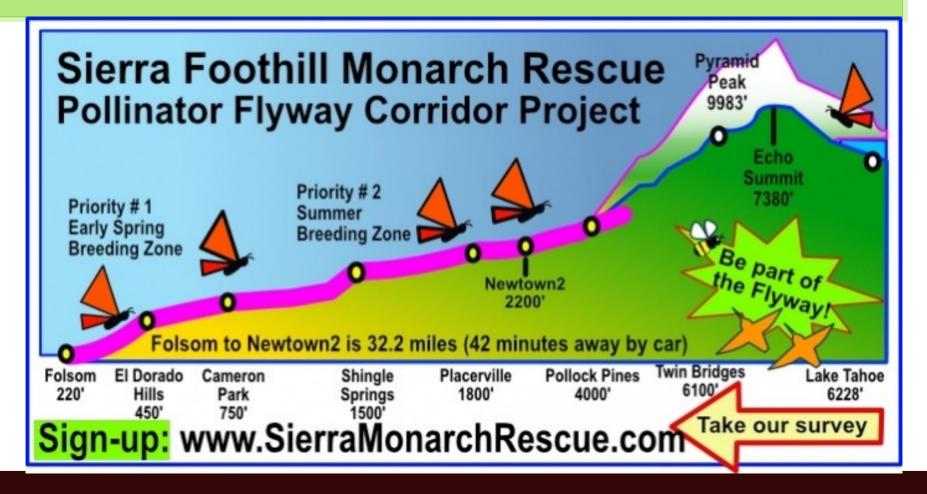

# Sierra Foothill Monarch and Pollinator Flyway Network

#### **Conservation Goals over 5 years:**

- Restore Monarch and Pollinator Connectivity Habitats across 32+ miles of the Sierra Foothills
- Enhance a min. of **75 non-contiguous ac** of BMH on Public and Private Lands
- **30% participation** in Disadvantaged communities
- Partner with up to 300 private land managers including farms and ranches
- Engage a min. of 300 volunteers for Waystation implementation and IMMP monitoring

# Sierra Foothill Monarch and Pollinator Flyway Network

Connects Priority #1 and Priority #2 Sierra Lincoln Foothill Breeding and Migratory Habitats to early breeding Central Valley WCB projects.

♣Zone #3 connects Amador to the Priority #1 and #2 summer BMH in El Dorado County.

Encourages stewardship in the Disadvantaged Community Census tracts in El Dorado and Amador counties, Zone #3 connecting to Central Valley WCB projects.