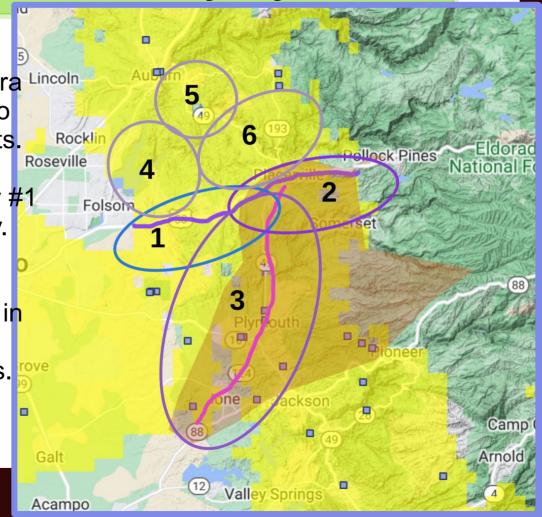

# Sierra Foothill Monarch and Pollinator Flyway Network

Connects Priority #1 and Priority #2 Sierra Lincoln Foothill Breeding and Migratory Habitats to early breeding Central Valley WCB projects.

♣Zone #3 connects Amador to the Priority #1 and #2 summer BMH in El Dorado County.

Encourages stewardship in the Disadvantaged Community Census tracts in El Dorado and Amador counties, Zone #3 connecting to Central Valley WCB projects.