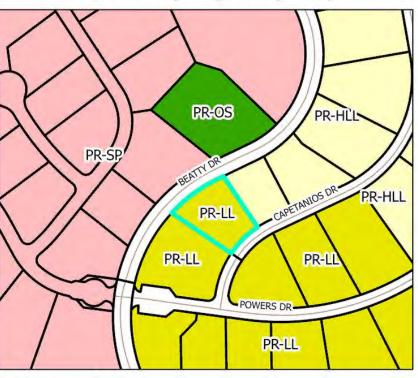

## Exhibit A

Existing Zoning Designation: Promontory-Hillside Large Lot (PR-HLL) Proposed Zoning Designation: Promontory-Large Lot (PR-LL)

## Legend

Map created March 3, 2025.