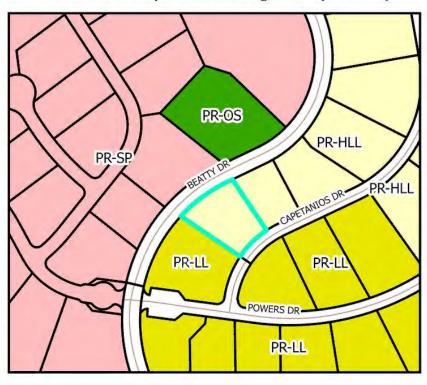

## Exhibit A

Existing Zoning Designation: Promontory-Hillside Large Lot (PR-HLL) Proposed Zoning Designation: Promontory-Large Lot (PR-LL)

## Legend

Map created March 3, 2025.