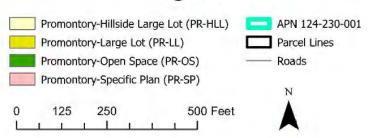

| APPROVED AS TO FORM JEFFERSON BILLINGSLEY COUNTY COUNSEL                                                  |
|                                                                                                               | By:                                                                                                       |
|                                                                                                               |                                                                                                           |

## Exhibit A

Existing Zoning Designation: Promontory-Hillside Large Lot (PR-HLL) Proposed Zoning Designation: Promontory-Large Lot (PR-LL)





## Legend



Map created March 3, 2025.