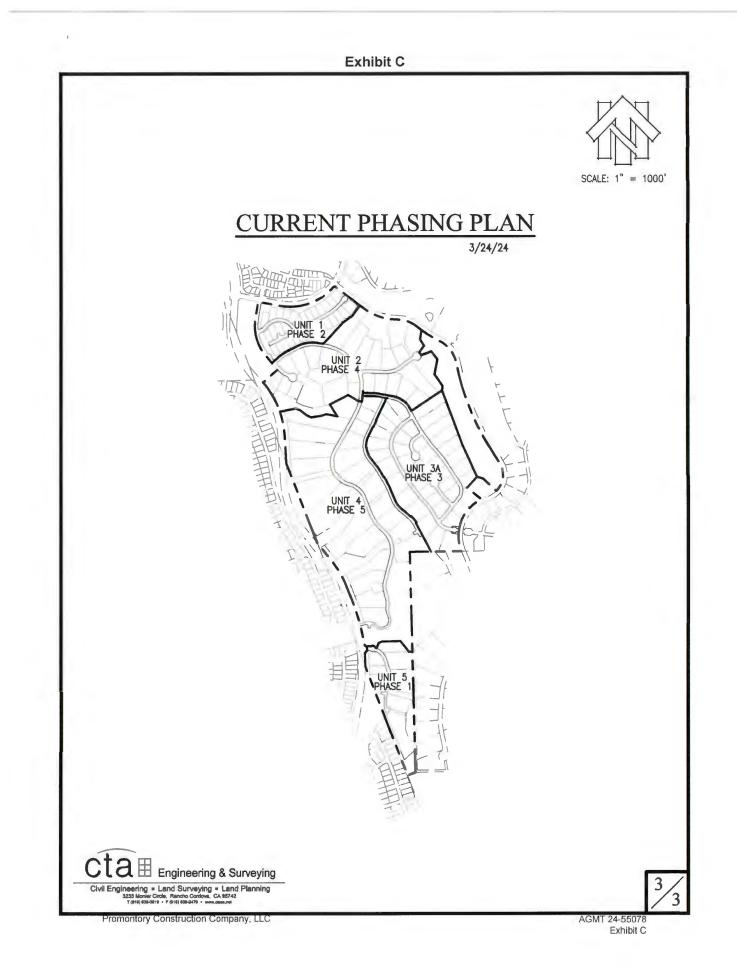

#### **OWNER WILL:**

1. Make or cause to be made all those public improvements in Subdivision required by Section 120.16.010 of the El Dorado County Ordinance Code (hereinafter referred to as "Code") and shown or described as a portion of the improvement plans, specifications, and cost estimates entitled Improvement Plans for Promontory Village 7 - Unit 3, TM 16-1530 which were approved by the County Engineer, Department of Transportation, on September 27, 2022. Attached hereto is Exhibit A, marked "Improvement Plans for Promontory Village 7 - Unit 3A (TM16-1530) Bond Estimate April 4, 2024," Exhibit B, marked "Certificate of Partial Completion of Subdivision Improvements;" and Exhibit C, marked "Current Phasing Plan 3/24/24," all of which exhibits are incorporated herein and made by reference a part hereof. This Agreement documents the required Subdivision Improvements for Unit 3A of TM 16-1530 as shown in Exhibit C and detailed in Exhibit A. The Exhibits describe quantities, units, and costs associated with the improvements to be made.