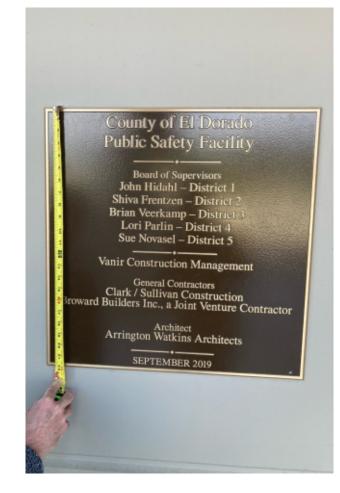

## Sheriff John D'Agostini Public Safety Facility

Sheriff D'Agostini's leadership and commitment to the County, our communities and his staff resulted in many accomplishments. Of the greatest, this public safety facility. His vision for this facility began in 2011. He led the effort to build community support, land acquisition, financing, design and construction. The entire campus was completed on time and under budget in November of 2019.