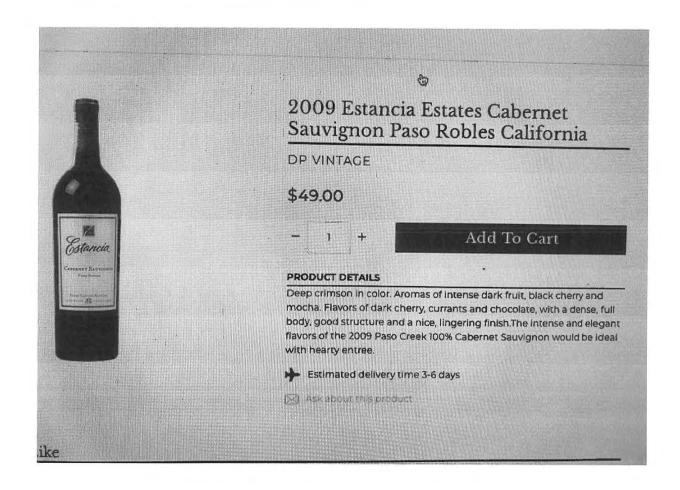

## Appeal of CUP20-0014

2022 NOV 22 PM 3: 36

Issues

RECLIVED PLANNING DEPARTMENT

- 1 Open Space Definition This project does not resemble any of the definitions of open space zoning in the Land Use Regulations over the years.
- 2 Notice Lot 07-030-014 borders Auburn Lake Trails. ALT is a property owners regime. All property owners own a shared of the common element. The trail directly in front of the property is common element. All residents of ALT have a standing in this decision and any potential law suit. The panel concluded that a mail box for ALT was within a 1000' of the property. The closest ALT mailbox for ALT is the Maintenance Office. Supervisor Anthony Bender said his office did not receive notification.
- 3 Commercial Use Commercial use is not allowed in OS zoning. Uso has 800 grapevines to produce wine for him and his friends. Google maps shows Estancia Winery over the lot. Estancia wine is available for purchase on line. Google maps indicates Estancia Winery is temporarily closed.
- 4 Board members showed obvious favor for the property suggesting conflict of interest.
- 5 Uso recently held public office. He sat on the board at Georgetown Divide Public Utility. He has stated the treatment plant at ALT was his project. The project cost 16 million dollars. An out going board member said it should cost 5 million.