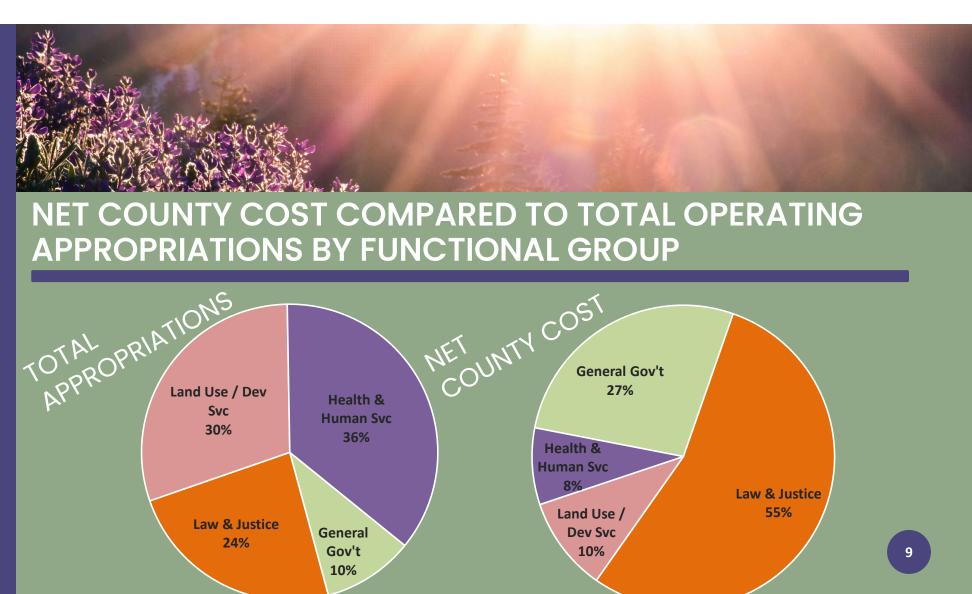

# APPROPRIATIONS BY EXPENDITURE CLASS

All Governmental Funds including Special Revenue Funds; Excluding Special Districts & Proprietary Funds

|   |                    | Adopted   | Recm'd    | \$ Increase / | Percent |
|---|--------------------|-----------|-----------|---------------|---------|
|   | Functional Group   | Budget    | Budget    | (Decrease)    | Change  |
|   | General Gov't      | \$68.1 M  | \$66.0 M  | (\$2.1 M)     | -3%     |
|   | Law & Justice      | \$163.4 M | \$169.3 M | \$5.9 M       | 4%      |
|   | Land Use / Dev Svc | \$205.5 M | \$186.6 M | (\$19.0 M)    | -9%     |
| ı | Health & Human Svc | \$246.8 M | \$252.2 M | \$5.4 M       | 2%      |
|   | Appropriations*    | \$683.9 M | \$674.1 M | (\$9.8 M)     | -1%     |

| Functional Group   | FY 2024-25<br>Adopted<br>Budget | FY 2025-26<br>Recm'd<br>Budget | \$ Increase /<br>(Decrease) | Percent<br>Change |
|--------------------|---------------------------------|--------------------------------|-----------------------------|-------------------|
| General Gov't      | \$58.7 M                        | \$54.6 M                       | (\$4.2 M)                   | -7%               |
| Law & Justice      | \$117.0 M                       | \$119.0 M                      | \$2.0 M                     | 2%                |
| Land Use / Dev Svc | \$21.8 M                        | \$11.7 M                       | (\$10.1 M)                  | -46%              |
| Health & Human Svc | \$17.6 M                        | \$18.5 M                       | \$0.9 M                     | 5%                |
| Net County Cost*   | \$215.1 M                       | \$203.8 M                      | (\$11.3 M)                  | -5%               |