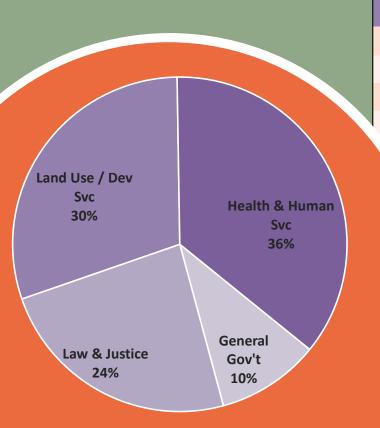

# APPROPRIATIONS BY EXPENDITURE CLASS

All Governmental Funds including Special Revenue Funds; Excluding Special Districts & Proprietary Funds

|   |                    | Adopted   | Recm'd    | \$ Increase / | Percent |
|---|--------------------|-----------|-----------|---------------|---------|
|   | Functional Group   | Budget    | Budget    | (Decrease)    | Change  |
|   | General Gov't      | \$68.1 M  | \$66.0 M  | (\$2.1 M)     | -3%     |
|   | Law & Justice      | \$163.4 M | \$169.3 M | \$5.9 M       | 4%      |
|   | Land Use / Dev Svc | \$205.5 M | \$186.6 M | (\$19.0 M)    | -9%     |
| ı | Health & Human Svc | \$246.8 M | \$252.2 M | \$5.4 M       | 2%      |
|   | Appropriations*    | \$683.9 M | \$674.1 M | (\$9.8 M)     | -1%     |