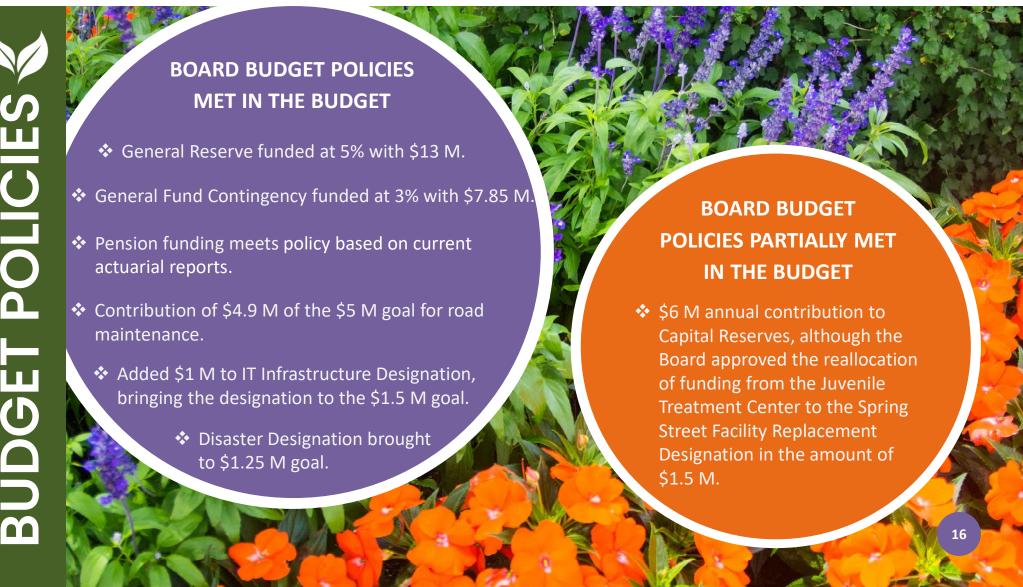

PROPERTY TAX

3.5% Increase Projected

12

SALES TAX

No projected growth from FY 2024-25 projected receipts

13

| GENERAL FUND                               | FY 2024-25   |             |                |                  |
|--------------------------------------------|--------------|-------------|----------------|------------------|
| RESERVES &                                 | PROJ. ENDING | FY 2025-26  | FY 2025-26     | FY 2025-26 PROJ. |
| DESIGNATIONS                               | BALANCE      | ADDITIONS   | PROJ. USES     | ENDING BALANCE   |
| GENERAL RESERVE                            | \$13,000,000 |             |                | \$13,000,000     |
| CAPITAL PROJECTS*                          | \$20,266,782 | \$172,844   | (\$19,592,753) | \$846,873        |
| PUBLIC SAFETY FACILTY LAST<br>LOAN PAYMENT | \$2,300,000  |             |                | \$2,300,000      |
| PUBLIC SAFETY FACILITY LOAN PAYMENTS       | \$2,145,100  |             |                | \$2,145,100      |
| FAIR MARKET VALUE<br>ADJUSTMENT            | \$2,604,008  |             |                | \$2,604,008      |
| AUDIT RESERVE                              | \$1,723,606  |             |                | \$1,723,606      |
| TOT SPECIAL PROJECTS                       | \$823,043    |             |                | \$823,043        |
| CALPERS COST INCREASES                     | \$8,812,750  |             |                | \$8,812,750      |
| RISK PROGRAM INCREASES                     | \$4,000,000  |             |                | \$4,000,000      |
| IT INFRASTRUCTURE                          | \$500,000    | \$1,000,000 |                | \$1,500,000      |
| DISASTER EXPENSES                          | \$1,287,746  | \$142,172   | (\$179,918)    | \$1,250,000      |
| HHSA INDIRECT COST RATE                    | \$820,000    |             | (\$820,000)    | \$0              |
| DOT TAHOMA FACILITY                        | \$500,000    |             | (\$500,000)    | \$0              |
| SPRING STREET REPLACEMENT**                | \$1,472,556  |             |                | \$1,472,556      |
| TOTAL                                      | \$60,255,591 | \$1,315,016 | (\$21,092,671) | \$40,477,936     |

PLUS \$7,850,000 IN CONTINGENCY

<sup>\*</sup> Reflects a pending return of \$17.5 M to the Capital Projects.

<sup>\*\*</sup> Reflects a pending return of \$1.1 M and renaming of the Juvenile Hall Designation to the Spring Street Replacement Designation.