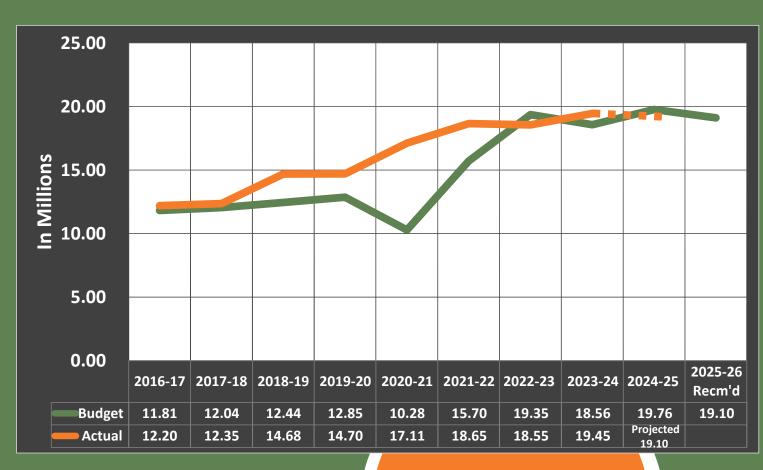

tary Funds





## BROAD CATEGORIES OF REVENUES



## General Fund Revenues

- Property Tax, Sales Tax, Transient Occupancy Tax, Franchise Fees
- Discretionary funds



## State & Federal Funding

- Counties operate as arm of the State
- Some funding is for Mandated Programs



## **Special Revenue** Funds

- Funds restricted for specific purposes
- Can be Countywide or Departmental



#### **Proprietary Funds**

 Self-supporting services including Enterprise and Internal Service Funds



## PROPERTY TAX DISTRIBUTION

- Property taxes are the largest source of unrestricted revenue for the County general fund, schools, cities, and special districts
- The County receives approximately \$30 for every \$100 collected from County taxpayers.









PROPERTY TAX

3.5% Increase Projected

12





SALES TAX

No projected growth from FY 2024-25 projected receipts

13

| GENERAL FUND                               | FY 2024-25   |             |                |                  |
|--------------------------------------------|--------------|-------------|----------------|------------------|
| RESERVES &                                 | PROJ. ENDING | FY 2025-26  | FY 2025-26     | FY 2025-26 PROJ. |
| DESIGNATIONS                               | BALANCE      | ADDITIONS   | PROJ. USES     | ENDING BALANCE   |
| GENERAL RESERVE                            | \$13,000,000 |             |                | \$13,000,000     |
| CAPITAL PROJECTS*                          | \$20,266,782 | \$172,844   | (\$19,592,753) | \$846,873        |
| PUBLIC SAFETY FACILTY LAST<br>LOAN PAYMENT | \$2,300,