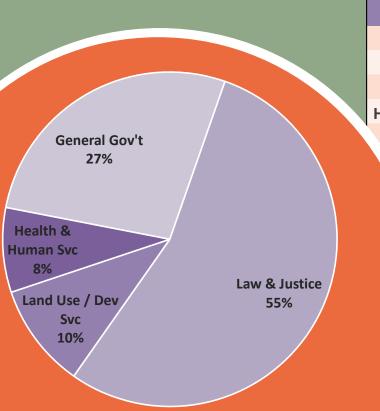

| Functional Group   | FY 2024-25<br>Adopted<br>Budget | FY 2025-26<br>Recm'd<br>Budget | \$ Increase /<br>(Decrease) | Percent<br>Change |
|--------------------|---------------------------------|--------------------------------|-----------------------------|-------------------|
| General Gov't      | \$58.7 M                        | \$54.6 M                       | (\$4.2 M)                   | -7%               |
| Law & Justice      | \$117.0 M                       | \$119.0 M                      | \$2.0 M                     | 2%                |
| Land Use / Dev Svc | \$21.8 M                        | \$11.7 M                       | (\$10.1 M)                  | -46%              |
| Health & Human Svc | \$17.6 M                        | \$18.5 M                       | \$0.9 M                     | 5%                |
| Net County Cost*   | \$215.1 M                       | \$203.8 M                      | (\$11.3 M)                  | -5%               |