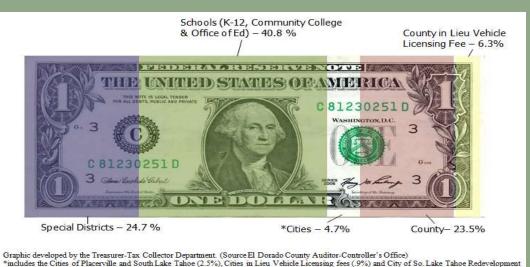

## PROPERTY TAX DISTRIBUTION

- Property taxes are the largest source of unrestricted revenue for the County general fund, schools, cities, and special districts
- The County receives approximately \$30 for every \$100 collected from County taxpayers.