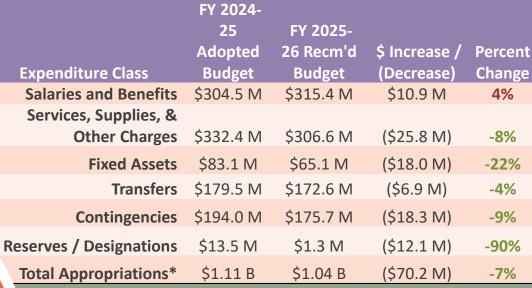

## TOTAL APPROPRIATIONS

|                             | FY 2024-25<br>Adopted<br>Budget | FY 2025-26<br>Recm'd<br>Budget | \$ Increase /<br>(Decrease) | Percent<br>Change |
|-----------------------------|---------------------------------|--------------------------------|-----------------------------|-------------------|
| <b>Total Appropriations</b> | \$1.27 B                        | \$1.19 B                       | (\$73.6 M)                  | -6%               |
| Governmental Funds*         | \$1.11 B                        | \$1.04 B                       | (\$70.2 M)                  | -6%               |
| General Fund                | \$446.5 M                       | \$409.9 M                      | (\$36.6 M)                  | -8%               |
| Net County Cost**           | \$215.1 M                       | \$203.8 M                      | (\$11.32 M)                 | -5%               |

- \* All Governmental Funds including Special Revenue Funds; Excluding Special Districts & Proprietary Funds
- \*\* Departmental operating net cost, excluding Non-Departmental/Accumulative Capital Outlay (ACO) Fund/Countywide Special Revenue Funds/Special Districts/Proprietary Funds