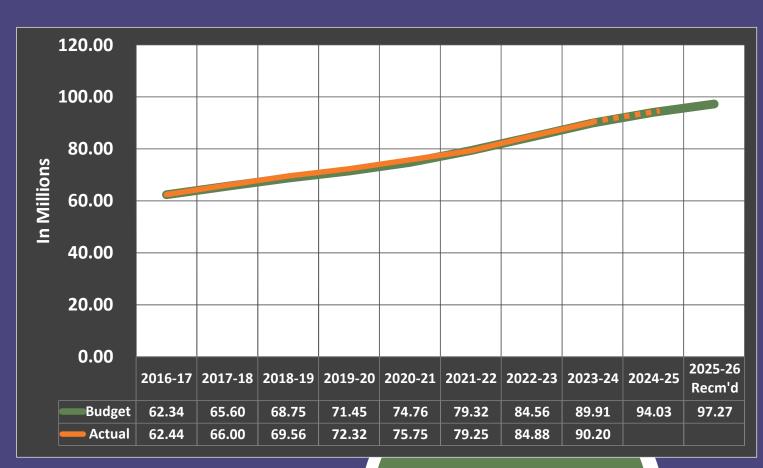

Special Revenue Funds/Special Districts/Proprietary Funds





## BROAD CATEGORIES OF REVENUES



## General Fund Revenues

- Property Tax, Sales Tax, Transient Occupancy Tax, Franchise Fees
- Discretionary funds



## State & Federal Funding

- Counties operate as arm of the State
- Some funding is for Mandated Programs



## **Special Revenue** Funds

- Funds restricted for specific purposes
- Can be Countywide or Departmental



#### **Proprietary Funds**

 Self-supporting services including Enterprise and Internal Service Funds



## PROPERTY TAX DISTRIBUTION

- Property taxes are the largest source of unrestricted revenue for the County general fund, schools, cities, and special districts
- The County receives approximately \$30 for every \$100 collected from County taxpayers.









PROPERTY TAX

3.5% Increase Projected

12





SALES TAX

No projected growth from FY 2024-25 projected receipts

13

| GENERAL FUND                               | FY 2024-25   |             |                |                  |
|--------------------------------------------|--------------|-------------|----------------|------------------|
| RESERVES &                                 | PROJ. ENDING | FY 2025-26  | FY 2025-26     | FY 2025-26 PROJ. |
| DESIGNATIONS                               | BALANCE      | ADDITIONS   | PROJ. USES     | ENDING BALANCE   |
| GENERAL RESERVE                            | \$13,000,000 |             |                | \$13,000,000     |
| CAPITAL PROJECTS*                          | \$20,266,782 | \$172,844   | (\$19,592,753) | \$846,873        |
| PUBLIC