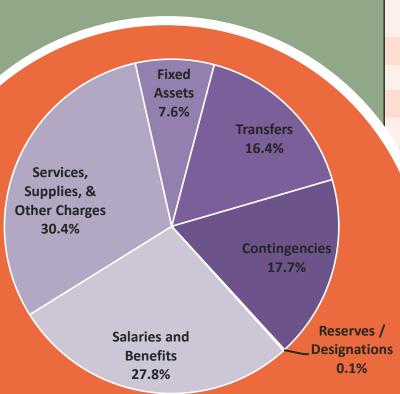

# APPROPRIATIONS BY EXPENDITURE CLASS

All Governmental Funds including Special Revenue Funds; Excluding Special Districts & Proprietary Funds

|   |                    | Adopted   | Recm'd    | \$ Increase / | Percent |
|---|--------------------|-----------|-----------|---------------|---------|
|   | Functional Group   | Budget    | Budget    | (Decrease)    | Change  |
|   | General Gov't      | \$68.1 M  | \$66.0 M  | (\$2.1 M)     | -3%     |
|   | Law & Justice      | \$163.4 M | \$169.3 M | \$5.9 M       | 4%      |
|   | Land Use / Dev Svc | \$205.5 M | \$186.6 M | (\$19.0 M)    | -9%     |
| ı | Health & Human Svc | \$246.8 M | \$252.2 M | \$5.4 M       | 2%      |
|   | Appropriations*    | \$683.9 M | \$674.1 M | (\$9.8 M)     | -1%     |