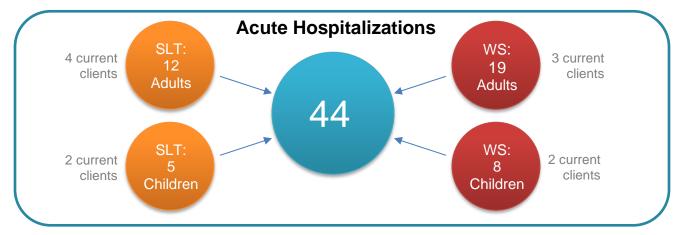

### 31 Adults were placed in Acute Hospital

- 11 placed at EDC Telecare PHF
  - 13 El Dorado County beneficiaries placed at Out of County Hospital
    - 4 El Dorado County Med-Cal beneficiary placed out of county inpatient hospitals
    - 9 Medicare as primary coverage
- 7 with Private Insurance or Medi-Cal from another California county, placement approved by County of responsibility.