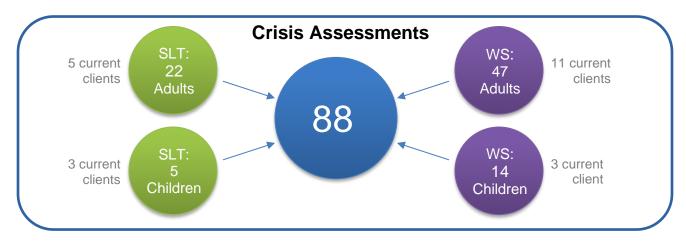

# **Psychiatric Emergency Services (PES) (Crisis Services)**

### 31 Adults were placed in Acute Hospital

- 11 placed at EDC Telecare PHF
  - 13 El Dorado County beneficiaries placed at Out of County Hospital
    - 4 El Dorado County Med-Cal beneficiary placed out of county inpatient hospitals
    - 9 Medicare as primary coverage
- 7 with Private Insurance or Medi-Cal from another California county, placement approved by County of responsibility.

The MHP is contracted with the State to provide Psychiatric Emergency Services to any individual within the boundaries of the County, regardless of insurance or residency status.