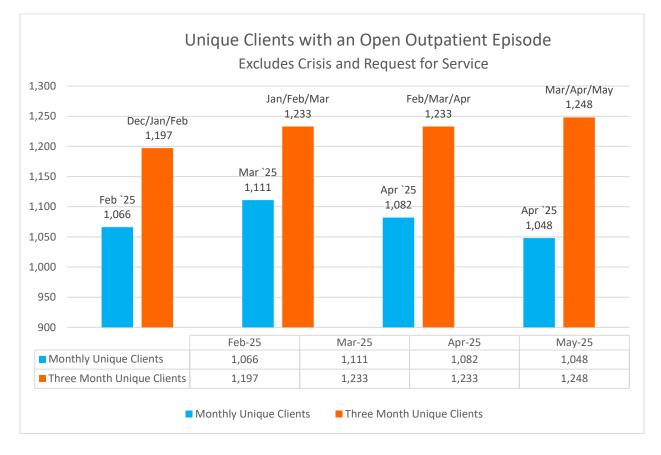

Staff)                            |
| SUDS<br>Health<br>Educator              | 11        | 8.5    | n/a                                            | 2.5    | 23%                       |                                   |
| Sup. Health<br>Education<br>Coordinator | 2         | 2      | n/a                                            | 0      | 0%                        |                                   |

## Filled and Vacant Clinician and Clinical Support Positions (as of 6/3/2025)

"Clinical Support" includes all Health Education Coordinators (even if assigned to Prevention activities), Program Assistants, Mental Health Workers, Mental Health Aides, and Psychiatric Technicians.

\*Vacant Medical Office Assistant positions have been reassigned to the positions of Sr. Office Assistant



# THIS MONTH'S SERVICES BY THE NUMBERS...

# Access – Request for Service

## Mental Health

| Requests for Service - Received |       |         |           |        |  |  |
|---------------------------------|-------|---------|-----------|--------|--|--|
| MONTH                           | TOTAL | ROUTINE | EXPEDITED | URGENT |  |  |
|                                 | #     |         |           |        |  |  |
| 6/2024                          | 95    | 90      | 5         | 0      |  |  |
| 7/2024                          | 118   | 114     | 4         | 0      |  |  |
| 8/2024                          | 164   | 155     | 8         | 1      |  |  |
| 9/2024                          | 200   | 191     | 8         | 1      |  |  |
| 10/2024                         | 174   | 126     | 41