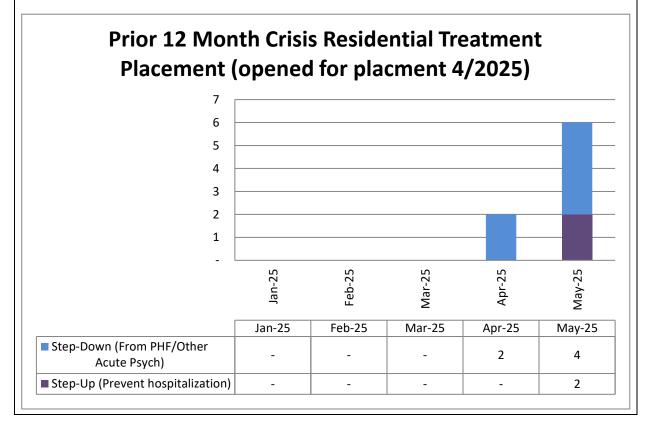

# Oak Lane Crisis Residential Treatment (CRT) Center Placement (Moriah Weldy)

The Oak Lane CRT opened in March 2025, BHD staff coordinated and developed a referral and screening process and in April 2025 placed two (2) members who are known to the division. Both placements were a step-down in level of care following admission and treatment at Telecare EI Dorado PHF