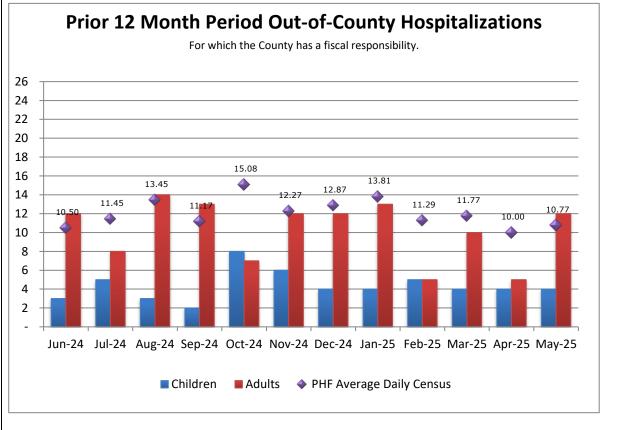

# **Inpatient and Residential Treatment**

| Month   | Telecare<br>PHF | Average<br>Length<br>of Stay –<br>PHF | Crisis<br>Res<br>Tx -<br>Adult | Out of<br>County<br>– Adult | Out of<br>County<br>– Youth | Average<br>Length<br>of Stay -<br>OOCH | Residential | Long-Term<br>Care/Skilled<br>Nursing |
|---------|-----------------|---------------------------------------|--------------------------------|-----------------------------|-----------------------------|----------------------------------------|-------------|--------------------------------------|
| 5/2024  | 30              | 12.03                                 |                                | 7                           | 7                           | 5.5                                    | 33          | 14                                   |
| 6/2024  | 27              | 10.5                                  |                                | 12                          | 3                           | 8.13                                   | 29          | 12                                   |
| 7/2024  | 31              | 11.45                                 |                                | 8                           | 5                           | 11.47                                  | 29          | 9                                    |
| 8/2024  | 26              | 11.48                                 |                                | 14                          | 3                           | 6.88                                   | 42          | 10                                   |
| 9/2024  | 13              | 17.0                                  |                                | 13                          | 2                           | 6.33                                   | 32          | 16                                   |
| 10/2024 | 25              | 15.08                                 |                                | 7                           | 8                           | 5.73                                   | 28          | 15                                   |
| 11/2024 | 20              | 15.62                                 |                                | 9                           | 6                           | 5.93                                   | 28          | 14                                   |
| 12/2024 | 23              | 15.75                                 |                                | 12                          | 4                           | 6.75                                   | 25          | 16                                   |
| 1/2025  | 23              | 26.96                                 |                                | 13                          | 4                           | 6.31                                   | 31          | 19                                   |
| 2/2025  | 22              | 15.37                                 |                                | 5                           | 5                           | 5.7                                    | 31          | 18                                   |
| 3/2025  | 29              | 10.77                                 |                                | 10                          | 4                           | 10.57                                  | 31          | 9                                    |
| 4/2025  | 21              | 10.00                                 | 2                              | 5                           | 4                           | 6.00                                   | 30          | 18                                   |
| 5/2025  | 25              | 10.77                                 | 6                              | 12                          | 4                           | 7.06                                   | 30          | 18                                   |
| Total   | 290             | 18.27                                 | 2                              | 125                         | 48                          | 8.13                                   |             |                                      |

## Out-of-County Acute Psychiatric Hospitalizations (Medi-Cal Beneficiaries Only) (Moriah Weldy)