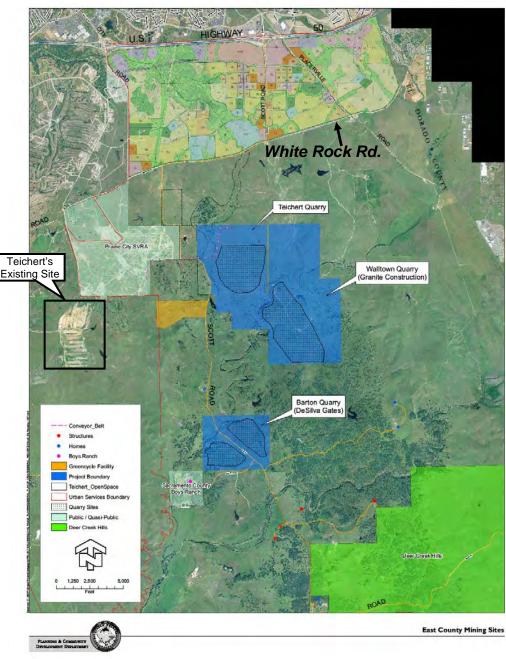

## Sacramento County has a planning effort underway to permit new rock quarries ("mines") in its eastern area.

- The permits require environmental impact analyses.
- Traffic, and the impacts of that traffic, along various routes are being analyzed over a 20+ year time horizon, yet to be determined.
- Participants include:
  - Sacramento County
  - City of Folsom
  - City of Rancho
     Cordova
  - El Dorado County

- Teichert
- Granite
- DeSilva Gates
- SE Connector JPA
- DKS (Consultant)

SACDOT's East Sacramento **Region Mining Truck** Management plan is driven by EIRs for the quarries in *Sacramento* County.

tion

# DOT's involvement:

- Participating in meetings with other agencies:
  - City of Folsom is actively engaged because this impacts their sphere of influence
  - Technical level
  - Policy level;
- Looking at impacts (traffic, air quality, noise), mitigations, and benefits to the County;
- DOT's current position is to try to minimize pass-through truck traffic on White Rock Rd to Highway 50;
- Finding the "best" routing for the trucks from the perspective of all stakeholders (e.g., public, quarries).
- There are still questions of compatibility of the quarries with existing land uses.