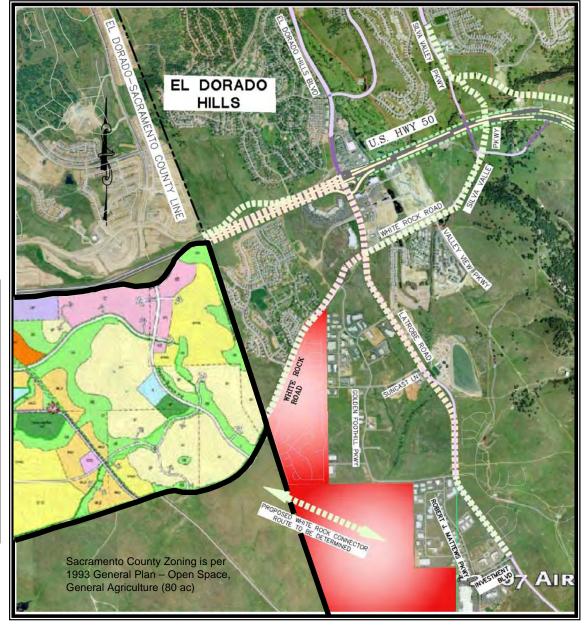

## Sacramento County has a planning effort underway to permit new rock quarries ("mines") in its eastern area.

- The permits require environmental impact analyses.
- Traffic, and the impacts of that traffic, along various routes are being analyzed over a 20+ year time horizon, yet to be determined.
- Participants include:
  - Sacramento County
  - City of Folsom
  - City of Rancho
     Cordova
  - El Dorado County

- Teichert
- Granite
- DeSilva Gates
- SE Connector JPA
- DKS (Consultant)

SACDOT's East Sacramento **Region Mining Truck** Management plan is driven by EIRs for the quarries in *Sacramento* County.

tion

# DOT's involvement:

- Participating in meetings with other agencies:
  - City of Folsom is actively engaged because this impacts their sphere of influence
  - Technical level
  - Policy level;
- Looking at impacts (traffic, air quality, noise), mitigations, and benefits to the County;
- DOT's current position is to try to minimize pass-through truck traffic on White Rock Rd to Highway 50;
- Finding the "best" routing for the trucks from the perspective of all stakeholders (e.g., public, quarries).
- There are still questions of compatibility of the quarries with existing land uses.