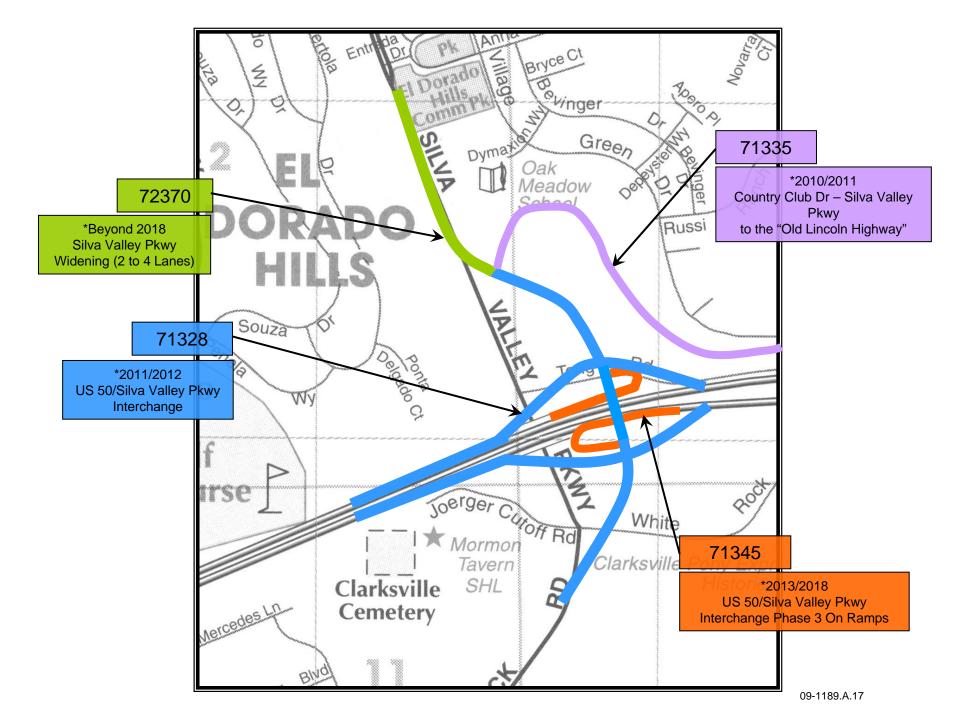

### Current Plan for Silva Valley Interchange Projects:

### <u>Currently, there are insufficient revenues to build the</u> <u>Silva Valley interchange and its required supporting</u> <u>projects at this time:</u>

- \$27.5M in the Silva Valley set aside account
- Potentially \$1.9M remaining in the EDH TIM/Blackstone prepaid accounts
- \$67.1M needed to build Country Club, Silva Valley Parkway, and the interchange (including the overcrossing) but without the loop ramps.

### <u>Net Needed: \$37.7M [i.e., \$67.1M – (\$27.5M + \$1.9M)]</u>

• Given current permit/revenue forecasts, it will take until the 2014/2019 time period to accumulate enough money to build these projects.

# Current Situation (II):

- There are many complexities involved with the Silva Valley Interchange:
  - Tong Road relocation;
  - Environmental and cultural resource mitigation;
  - EIR document is from 1990;
  - Timing of funding;
  - Other alternatives are being considered.
- Multiple parties are involved who need to be coordinated:
  - Private property owners;
  - Outside agencies.
- Estimates are in progress.
- Traffic studies are underway.

### DOT is seeking Board concurrence on DOT's continuing on with next steps for the Silva Valley Interchange:

- 1. Refresh the environmental document;
- 2. Continue to explore alternatives;
- 3. Complete designs for the Interchange, Country Club, and Silva Valley Parkway;
- 4. Review phasing of improvements to coincide with available funding:
  - Work with private partners to minimize costs and accelerate delivery;
- 5. Seek other funding to backfill the shortfall;
- 6. Return to the Board with an update as part of the 2010 CIP Workshop (or earlier).