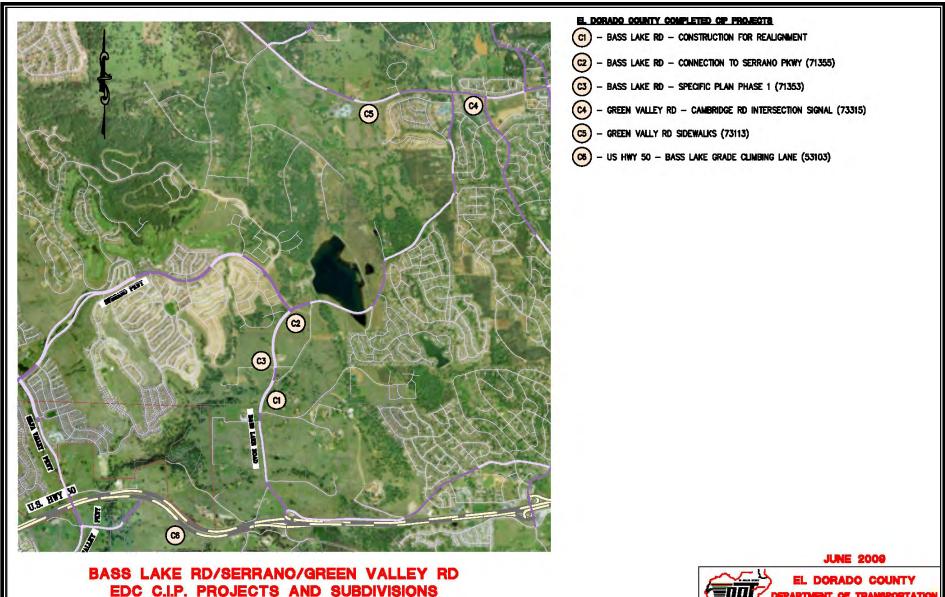

#### SOUTH EL DORADO HILLS COMPLETED PROJECTS

Since 1992

LATROBE ROAD - SOUTH OF HWY 50 EDC C.I.P. PROJECTS AND SUBDIVISIONS

| EL DORADO COUNTY COMPLETED CIP PROJECTS                                                                      |  |
|--------------------------------------------------------------------------------------------------------------|--|
| <ul> <li>LATROBE RD WIDENING - SUNCAST LN TO GOLDEN FOOTHILL PKWY</li> <li>2 TO 4 LANES (72403)</li> </ul>   |  |
| C2 – LATROBE RD WIDENING – WHITE ROCK RD TO SUNCAST LN<br>2 TO 4 LANES (72335)                               |  |
| C3) - LATROBE RD - HWY 50 SIGNALIZATION (73314)                                                              |  |
| C4 - LATROBE RD - WHITE ROCK ROAD SIGNALIZATION (73313)                                                      |  |
| (5) - LATROBE ROAD WIDENING - US HWY 50 TO WHITE ROCK ROAD<br>4 TO 6 LANES (72402)                           |  |
| C6 - LATROBE RD - INTERSECTION IMPROVEMENTS AT INVESTMENT BLVD (72338)                                       |  |
| C7 – WHITE ROCK RD WIDENING & REALIGNMENT – MANCHESTER DR TO POST ST<br>2 TO 4 LANES (72401)                 |  |
| C8 - WHITE ROCK RD WIDENING & REALIGNMENT (71329)                                                            |  |
| <ul> <li>WHITE ROCK RD WIDENING &amp; REALIGNMENT – WEST COUNTY LINE TO<br/>MANCHESTER DR (72360)</li> </ul> |  |
| (10) - WHITE ROCK RD IMPROVEMENTS - EAST OF LATROBE ROAD (72348)                                             |  |
| (C11) - WHITE ROCK RD - VALLEY VIEW PKWY TO SILVA VALLEY PKWY PH 2 (72349)                                   |  |
| (C12) - US 50 - EL DORADO HILLS BLVD INTERCHANGE ENHANCEMENTS PH 1-2B (71322)                                |  |
| C13 - US 50 - EL DORADO HILLS BLVD INTERSECTION SARATOGA<br>REALIGNMENT PH 1-2A (71321)                      |  |
| (C14) - US 50 HOV LANES PH 1 - EL DORADO HILLS TO BASS LAKE GRADE (53110)                                    |  |
| (15) - US 50 - EL DORADO HILLS BLVD INTERCHANGE DESIGN/SOUNDWALL (71318)                                     |  |
| C16 - US 50 - BASS LAKE GRADE CLIMBING LANE (53103)                                                          |  |
| (17) - EL DORADO HILLS BLVD - IMPROVEMENTS (72114)                                                           |  |
| C18 - US HWY 50 ADD 2 LANES COUNTY LINE TO EL DORADO HILLS BLVD (53104)                                      |  |
| (C19) - EL DORADO HILLS BLVD - SERRANO REIMBURSEMENT (71342)                                                 |  |