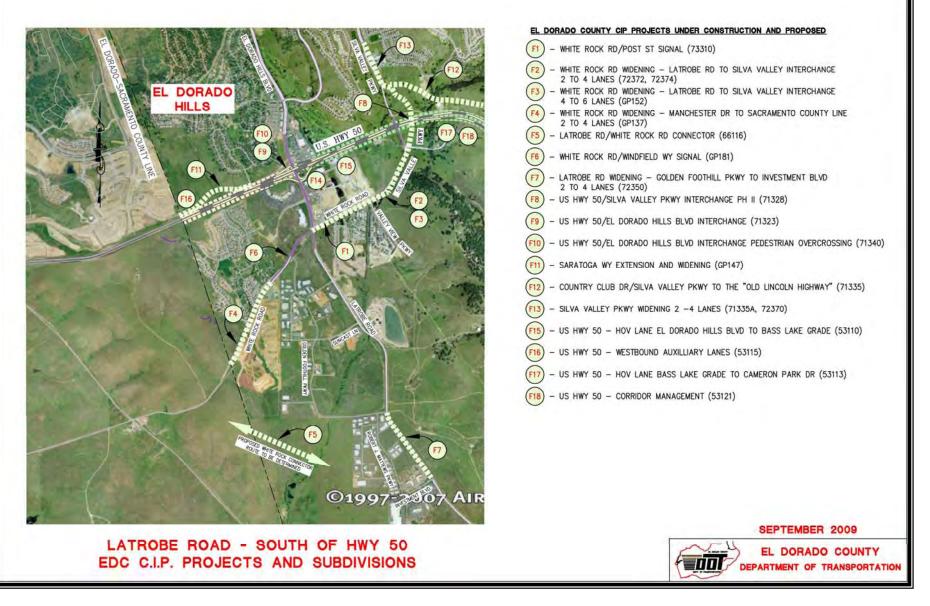

|                                                                              |

EL DORADO HILLS BLVD/GREEN VALLEY RD - NORTH OF HWY 50 EDC C.I.P. PROJECTS AND SUBDIVISIONS



EDH Presentation 09-1189.A.9

#### EAST EL DORADO HILLS COMPLETED PROJECTS

Since 2000





#### SOUTH EL DORADO HILLS PROJECTS UNDER CONSTRUCTION & PROPOSED THROUGH 2025



#### NORTH EL DORADO HILLS PROJECTS UNDER CONSTRUCTION & PROPOSED THROUGH 2025



#### EAST EL DORADO HILLS PROJECTS UNDER CONSTRUCTION & PROPOSED THROUGH 2025



## **DOT's Capital Improvement Program Strategy:**

- Keep delivering projects;
- Continue to look for ways to reduce costs;
- Work with other agencies to resolve common transportation needs;
- Work with the Business and Development Communities to resolve transportation needs;
- Seek additional grant opportunities;
- Keep everyone updated.





- Background
- DOT Projects in El Dorado Hills
- Silva Valley Interchange
  - E. Sacramento Region Aggregate Mining Truck Management Plan
  - US 50 Corridor Mobility Partnership
  - Capital Southeast Connector JPA
  - Recommendations and Next Steps

### Current Plan for Silva Valley Inte