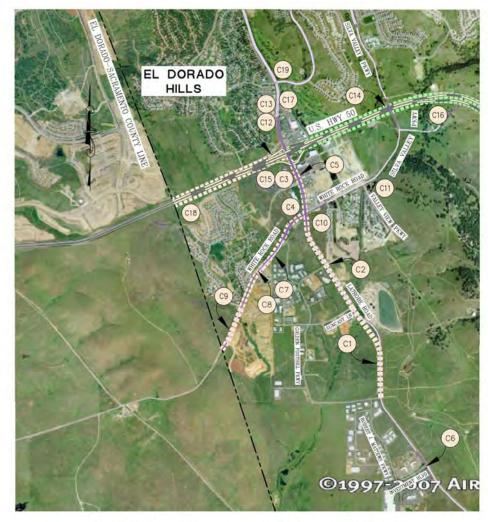

#### SOUTH EL DORADO HILLS COMPLETED PROJECTS

Since 1992

LATROBE ROAD - SOUTH OF HWY 50 EDC C.I.P. PROJECTS AND SUBDIVISIONS

| EL DORADO COUNTY COMPLETED CIP PROJECTS                                                                      |  |
|--------------------------------------------------------------------------------------------------------------|--|
| <ul> <li>LATROBE RD WIDENING - SUNCAST LN TO GOLDEN FOOTHILL PKWY</li> <li>2 TO 4 LANES (72403)</li> </ul>   |  |
| C2 – LATROBE RD WIDENING – WHITE ROCK RD TO SUNCAST LN<br>2 TO 4 LANES (72335)                               |  |
| C3) - LATROBE RD - HWY 50 SIGNALIZATION (73314)                                                              |  |
| C4 - LATROBE RD - WHITE ROCK ROAD SIGNALIZATION (73313)                                                      |  |
| (5) - LATROBE ROAD WIDENING - US HWY 50 TO WHITE ROCK ROAD<br>4 TO 6 LANES (72402)                           |  |
| C6 - LATROBE RD - INTERSECTION IMPROVEMENTS AT INVESTMENT BLVD (72338)                                       |  |
| C7 – WHITE ROCK RD WIDENING & REALIGNMENT – MANCHESTER DR TO POST ST<br>2 TO 4 LANES (72401)                 |  |
| C8 - WHITE ROCK RD WIDENING & REALIGNMENT (71329)                                                            |  |
| <ul> <li>WHITE ROCK RD WIDENING &amp; REALIGNMENT – WEST COUNTY LINE TO<br/>MANCHESTER DR (72360)</li> </ul> |  |
| (10) - WHITE ROCK RD IMPROVEMENTS - EAST OF LATROBE ROAD (72348)                                             |  |
| (C11) - WHITE ROCK RD - VALLEY VIEW PKWY TO SILVA VALLEY PKWY PH 2 (72349)                                   |  |
| (C12) - US 50 - EL DORADO HILLS BLVD INTERCHANGE ENHANCEMENTS PH 1-2B (71322)                                |  |
| C13 - US 50 - EL DORADO HILLS BLVD INTERSECTION SARATOGA<br>REALIGNMENT PH 1-2A (71321)                      |  |
| (C14) - US 50 HOV LANES PH 1 - EL DORADO HILLS TO BASS LAKE GRADE (53110)                                    |  |
| (15) - US 50 - EL DORADO HILLS BLVD INTERCHANGE DESIGN/SOUNDWALL (71318)                                     |  |
| C16 - US 50 - BASS LAKE GRADE CLIMBING LANE (53103)                                                          |  |
| (17) - EL DORADO HILLS BLVD - IMPROVEMENTS (72114)                                                           |  |
| C18 - US HWY 50 ADD 2 LANES COUNTY LINE TO EL DORADO HILLS BLVD (53104)                                      |  |
| (C19) - EL DORADO HILLS BLVD - SERRANO REIMBURSEMENT (71342)                                                 |  |

EL DORADO HILLS BLVD/GREEN VALLEY RD - NORTH OF HWY 50 EDC C.I.P. PROJECTS AND SUBDIVISIONS

EDH Presentation 09-1189.A.9