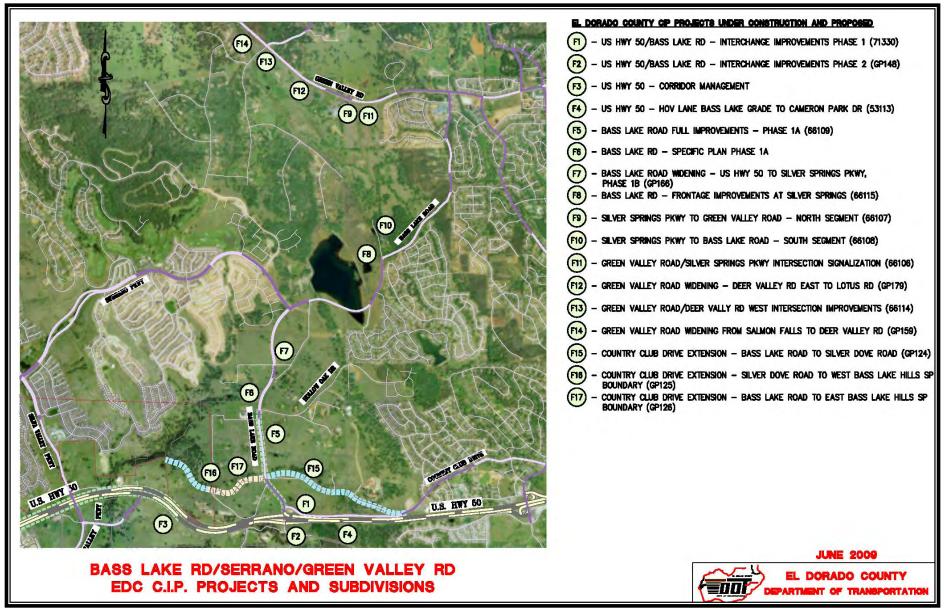

|                                                                              |

EL DORADO HILLS BLVD/GREEN VALLEY RD - NORTH OF HWY 50 EDC C.I.P. PROJECTS AND SUBDIVISIONS



EDH Presentation 09-1189.A.9

#### EAST EL DORADO HILLS COMPLETED PROJECTS

Since 2000





#### SOUTH EL DORADO HILLS PROJECTS UNDER CONSTRUCTION & PROPOSED THROUGH 2025



#### NORTH EL DORADO HILLS PROJECTS UNDER CONSTRUCTION & PROPOSED THROUGH 2025



#### EAST EL DORADO HILLS PROJECTS UNDER CONSTRUCTION & PROPOSED THROUGH 2025



## **DOT's Capital Improvement Program Strategy:**

- Keep delivering projects;
- Continue to look for ways to reduce costs;
- Work with other agencies to resolve common transportation needs;
- Work with the Business and Development Communities to resolve transportation needs;
- Seek additional grant opportunities;
- Keep everyone updated.





- Background
- DOT Projects in El Dorado Hills
- Silva Valley Interchange
  - E. Sacramento Region Aggregate Mining Truck Management Plan
  - US 50 Corridor Mobility Partnership
  - Capital Southeast Connector JPA
  - Recommendations and Next Steps

### Current Plan for Silva Valley Interchange Projects:





## Current Situation (I):

### <u>Currently, there are insufficient revenues to build the</u> <u>Silva Valley interchange and its required s