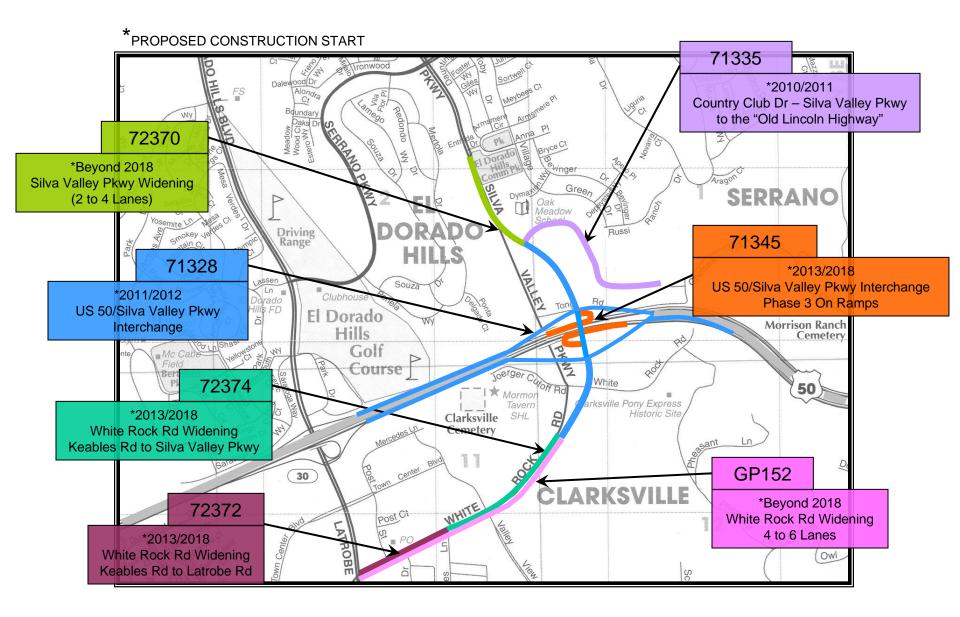

### Current Plan for Silva Valley Interchange Projects:

### <u>Currently, there are insufficient revenues to build the</u> <u>Silva Valley interchange and its required supporting</u> <u>projects at this time:</u>

- \$27.5M in the Silva Valley set aside account
- Potentially \$1.9M remaining in the EDH TIM/Blackstone prepaid accounts
- \$67.1M needed to build Country Club, Silva Valley Parkway, and the interchange (including the overcrossing) but without the loop ramps.

### <u>Net Needed: \$37.7M [i.e., \$67.1M – (\$27.5M + \$1.9M)]</u>

• Given current permit/revenue forecasts, it will take until the 2014/2019 time period to accumulate enough money to build these projects.

# Current Situation (II):

- There are many complexities involved with the Silva Valley Interchange:
  - Tong Road relocation;
  - Environmental and cultural resource mitigation;
  - EIR document is from 1990;
  - Timing of funding;
  - Other alternatives are being considered.
- Multiple parties are involved who need to be coordinated:
  - Private property owners;
  - Outside agencies.
- Estimates are in progress.
- Traffic studies are underway.

### DOT is seeking Board concurrence on DOT's continuing on with next steps for the Silva Valley Interchange:

- 1. Refresh the environmental document;
- 2. Continue to explore alternatives;
- 3. Complete designs for the Interchange, Country Club, and Silva Valley Parkway;
- 4. Review phasing of improvements to coincide with available funding:
  - Work with private partners to minimize costs and accelerate delivery;
- 5. Seek other funding to backfill the shortfall;
- 6. Return to the Board with an update as part of the 2010 CIP Workshop (or earlier).