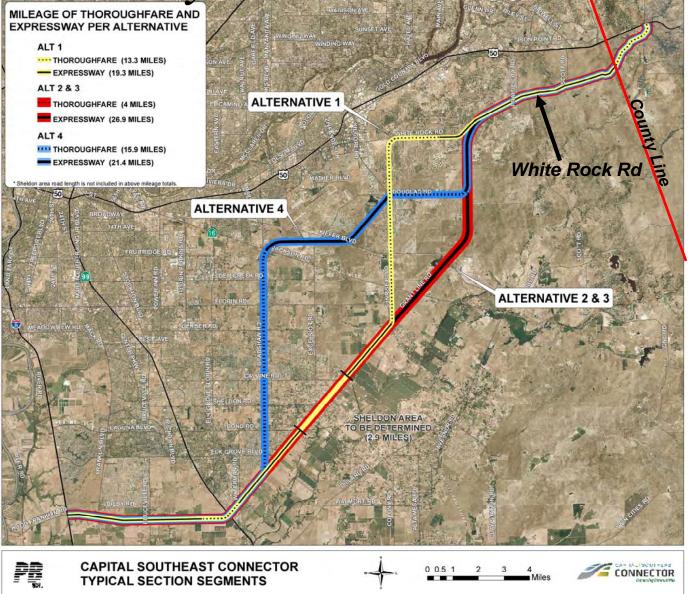

# **Preliminary Alternatives:**

• The JPA Board will approve the conceptual alignment for the Corridor.

• Each member jurisdiction approves the final alignment within its jurisdiction.

October 5, 2009

### The General Plan Circulation Map illustrates the future road system.