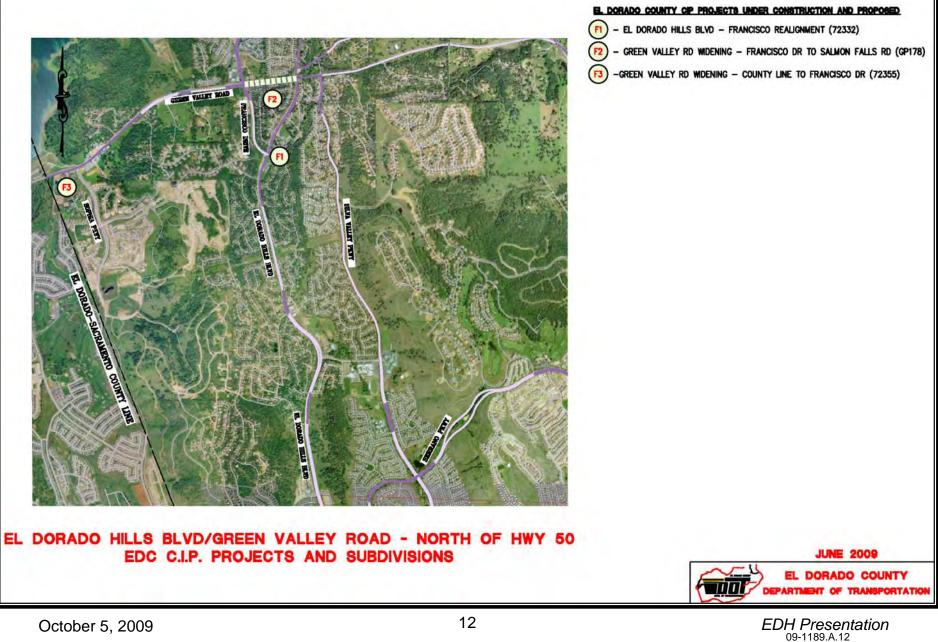

#### NORTH EL DORADO HILLS PROJECTS UNDER CONSTRUCTION & PROPOSED THROUGH 2025

EL DORADO HILLS BLVD/GREEN VALLEY RD - NORTH OF HWY 50 EDC C.I.P. PROJECTS AND SUBDIVISIONS

EDH Presentation 09-1189.A.9