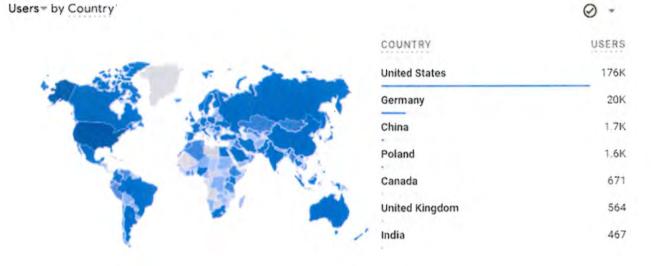

Website and Social Media Management A key component of the county's digital presence involves maintaining and regularly updating the website and social media pages dedicated to visitor activities. These platforms were continuously refreshed with current information, events, and content aligned with the latest web trends. These efforts resulted in a 21% year-over-year increase in site and page views, demonstrating the effectiveness of these updates. All postings and website information were kept accurate and up to date, providing a reliable resource for visitors.