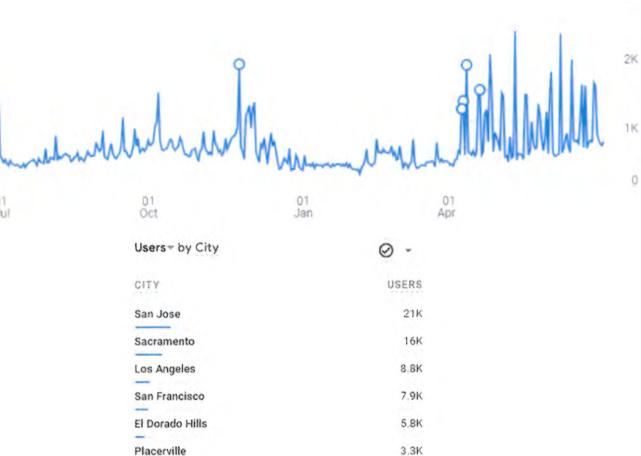

Website and Social Media Management A key component of the county's digital presence involves maintaining and regularly updating the website and social media pages dedicated to visitor activities. These platforms were continuously refreshed with current information, events, and content aligned with the latest web trends. These efforts resulted in a 21% year-over-year increase in site and page views, demonstrating the effectiveness of these updates. All postings and website information were kept accurate and up to date, providing a reliable resource for visitors.

Cameron Park

2.9K

3K