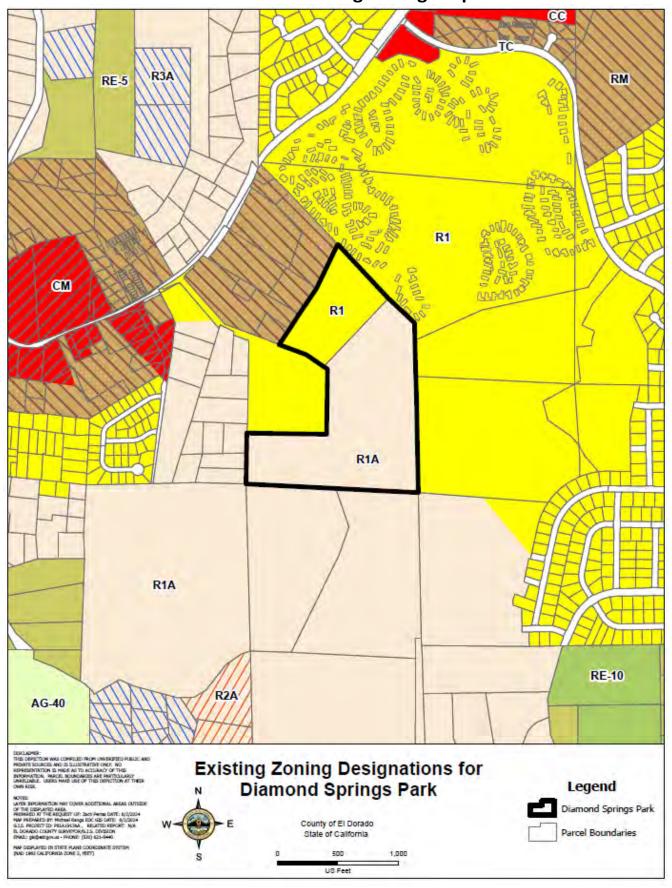

### Z24-0005 Diamond Springs Park Rezone Exhibit A - Project Vicinity Map



Disclaimer: Parcel boundaries in this map are illustrative only and not considered the legal boundary.

0 250 500 1,000 Feet

25-00070 C Page 1 of 6 Map created on December 11, 2024.

### Z24-0005 Diamond Springs Park Rezone Exhibit B - Aerial Map



APN 331-400-002-000, 331-301-019-000

## Z24-0005 Diamond Springs Park Rezone Exhibit C - Assessor's Parcel Maps





#### Z24-0005 Diamond Springs Park Rezone Exhibit D - General Plan Land Use Map



**A** 

illustrative only and not considered the legal boundary.

0 250 500 1,000 Feet

# **Z24-0005** Diamond Springs Park Rezone Exhibit E – Existing Zoning Map



# **Z24-0005** Diamond Springs Park Rezone Exhibit F – Proposed Zoning Map