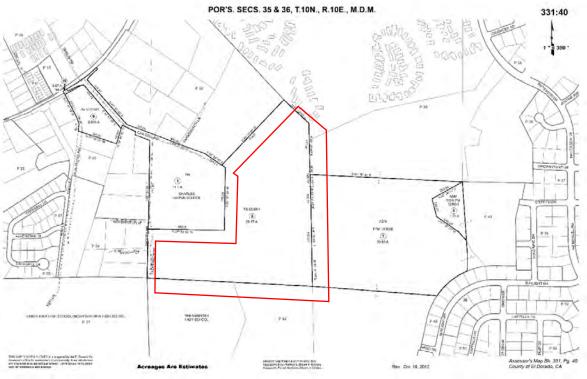

### Z24-0005 Diamond Springs Park Rezone Exhibit A - Project Vicinity Map



Disclaimer: Parcel boundaries in this map are illustrative only and not considered the legal boundary.

0 250 500 1,000 Feet

25-00070 C Page 1 of 6 Map created on December 11, 2024.

### Z24-0005 Diamond Springs Park Rezone Exhibit B - Aerial Map



APN 331-400-002-000, 331-301-019-000

## Z24-0005 Diamond Springs Park Rezone Exhibit C - Assessor's Parcel Maps





#### Z24-0005 Diamond Springs Park Rezone Exhibit D - General Plan Land Use Map



**A** 

illustrative only and not considered the legal boundary.

0 250 500 1,000 Feet

# **Z24-0005** Diamond Springs Park Rezone Exhibit E – Existing Zoning Map



# **Z24-0005** Diamond Springs Park Rezone Exhibit F – Proposed Zoning Map