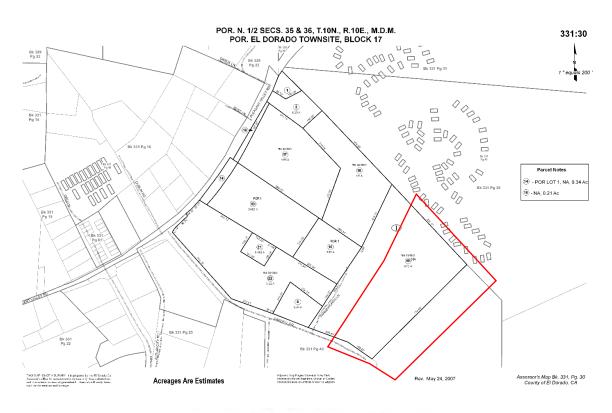

### Z24-0005 Diamond Springs Park Rezone Exhibit A - Project Vicinity Map



Disclaimer: Parcel boundaries in this map are illustrative only and not considered the legal boundary.

0 250 500 1,000 Feet

25-00070 C Page 1 of 6 Map created on December 11, 2024.

### Z24-0005 Diamond Springs Park Rezone Exhibit B - Aerial Map



APN 331-400-002-000, 331-301-019-000

## Z24-0005 Diamond Springs Park Rezone Exhibit C - Assessor's Parcel Maps





#### Z24-0005 Diamond Springs Park Rezone Exhibit D - General Plan Land Use Map



**A** 

illustrative only and not considered the legal boundary.

0 250 500 1,000 Feet

# **Z24-0005** Diamond Springs Park Rezone Exhibit E – Existing Zoning Map



# **Z24-0005** Diamond Springs Park Rezone Exhibit F – Proposed Zoning Map