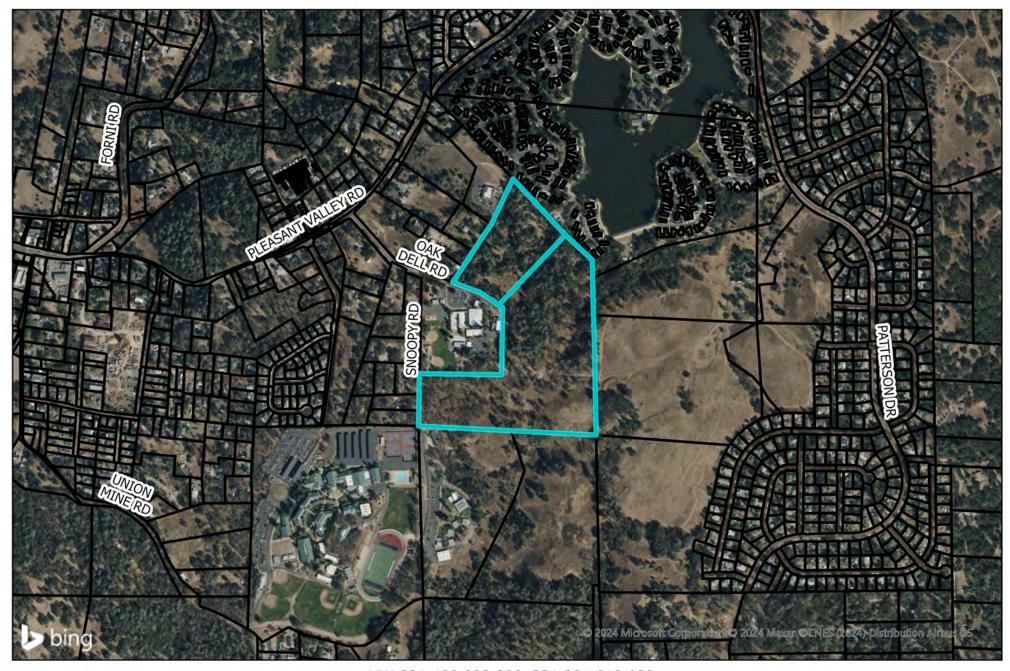

### Z24-0005 Diamond Springs Park Rezone Exhibit B - Aerial Map

APN 331-400-002-000, 331-301-019-000