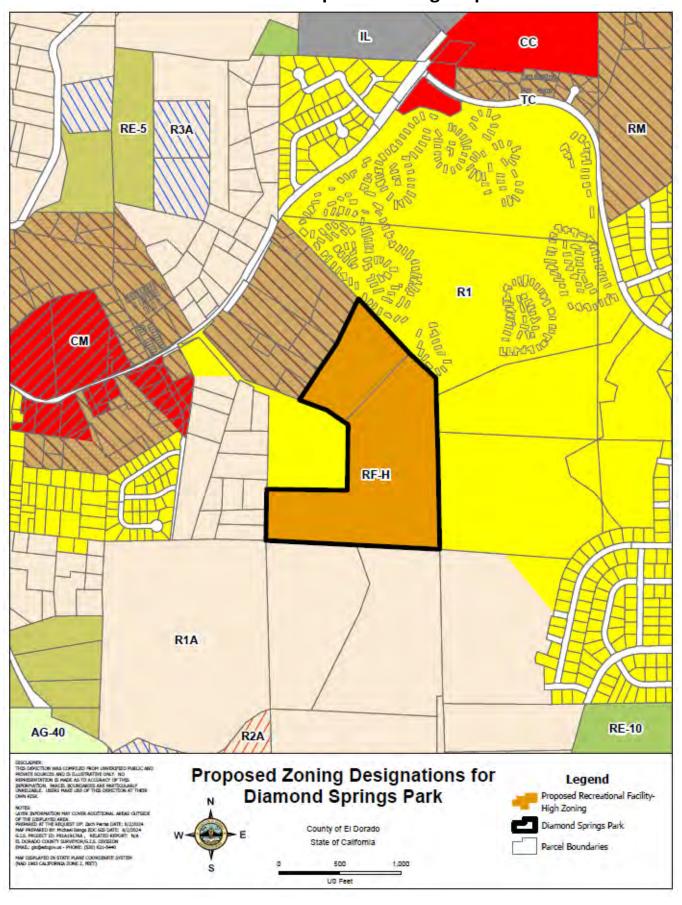

### Z24-0005 Diamond Springs Park Rezone Exhibit A - Project Vicinity Map



Disclaimer: Parcel boundaries in this map are illustrative only and not considered the legal boundary.

0 250 500 1,000 Feet

25-00070 C Page 1 of 6 Map created on December 11, 2024.

### Z24-0005 Diamond Springs Park Rezone Exhibit B - Aerial Map



APN 331-400-002-000, 331-301-019-000

## Z24-0005 Diamond Springs Park Rezone Exhibit C - Assessor's Parcel Maps





#### Z24-0005 Diamond Springs Park Rezone Exhibit D - General Plan Land Use Map



**A** 

illustrative only and not considered the legal boundary.

0 250 500 1,000 Feet

# **Z24-0005** Diamond Springs Park Rezone Exhibit E – Existing Zoning Map



# **Z24-0005** Diamond Springs Park Rezone Exhibit F – Proposed Zoning Map