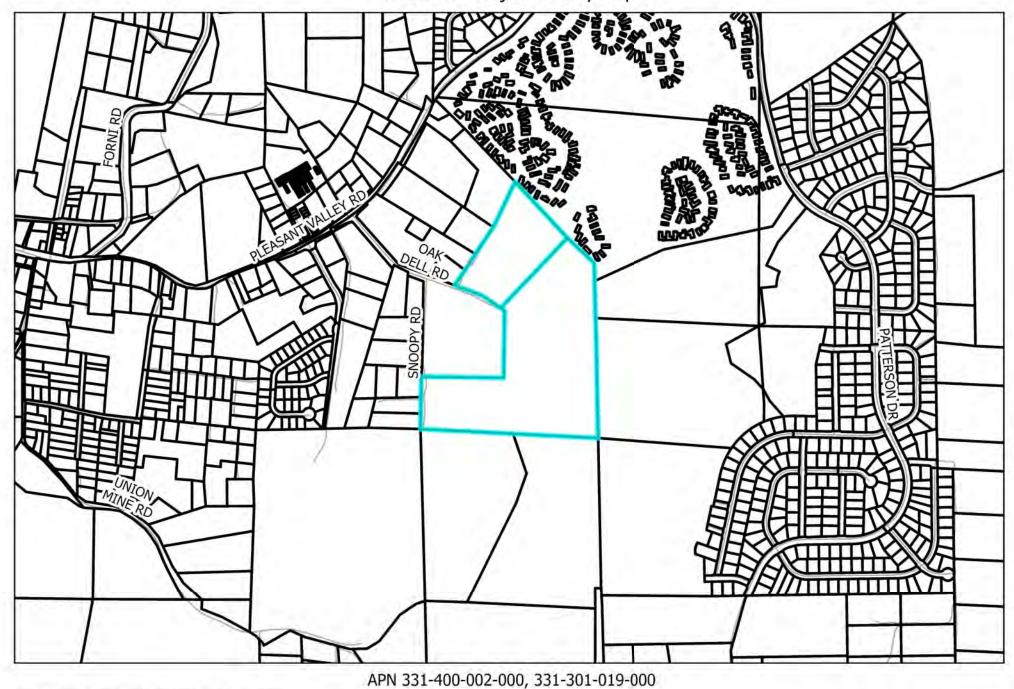

### Z24-0005 Diamond Springs Park Rezone Exhibit A - Project Vicinity Map

Disclaimer: Parcel boundaries in this map are illustrative only and not considered the legal boundary.

0 250 500 1,000 Feet

25-00070 C Page 1 of 6 Map created on December 11, 2024.