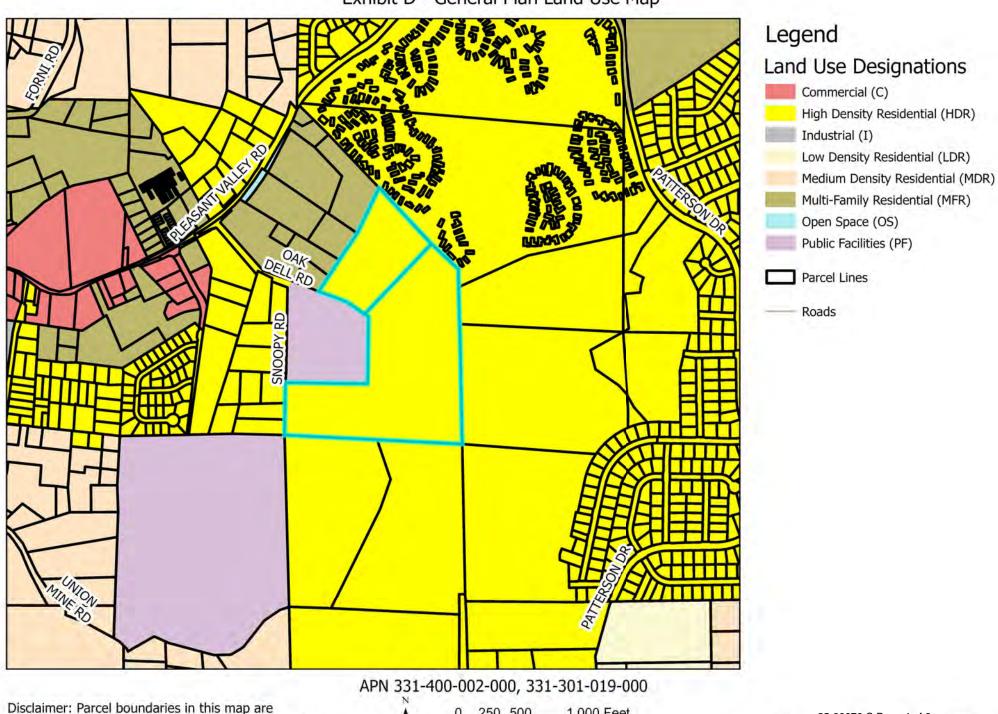

#### Z24-0005 Diamond Springs Park Rezone Exhibit D - General Plan Land Use Map

**A** 

illustrative only and not considered the legal boundary.

0 250 500 1,000 Feet