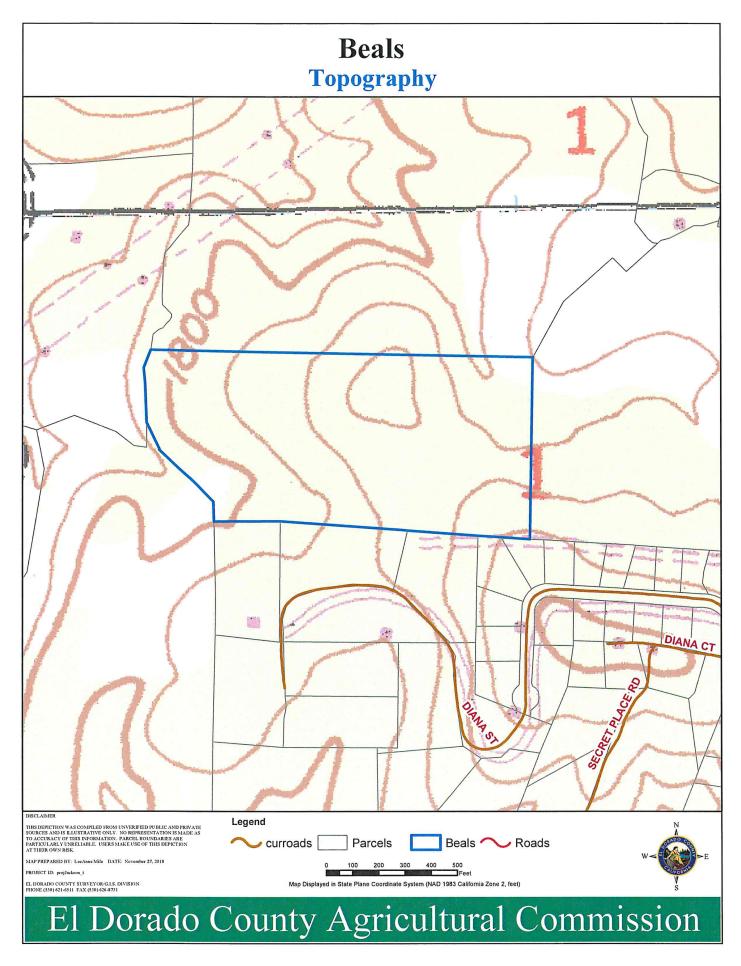

2. The proposed non-compatible structure will be located on the property to reasonably minimize the potential negative impact on adjacent agriculturally zoned land:

The topography of the parcel is very sloped to the north and heavily wooded with rock outcroppings which allows a buffer between the project area and the agricultural parcel to the north.

2. The proposed non-compatible structure will be located on the property to reasonably minimize the potential negative impact on adjacent agriculturally zoned land;

The topography of the parcel is very sloped to the north and heavily wooded with rock outcroppings which allows a buffer between the project area and the agricultural parcel to the north.