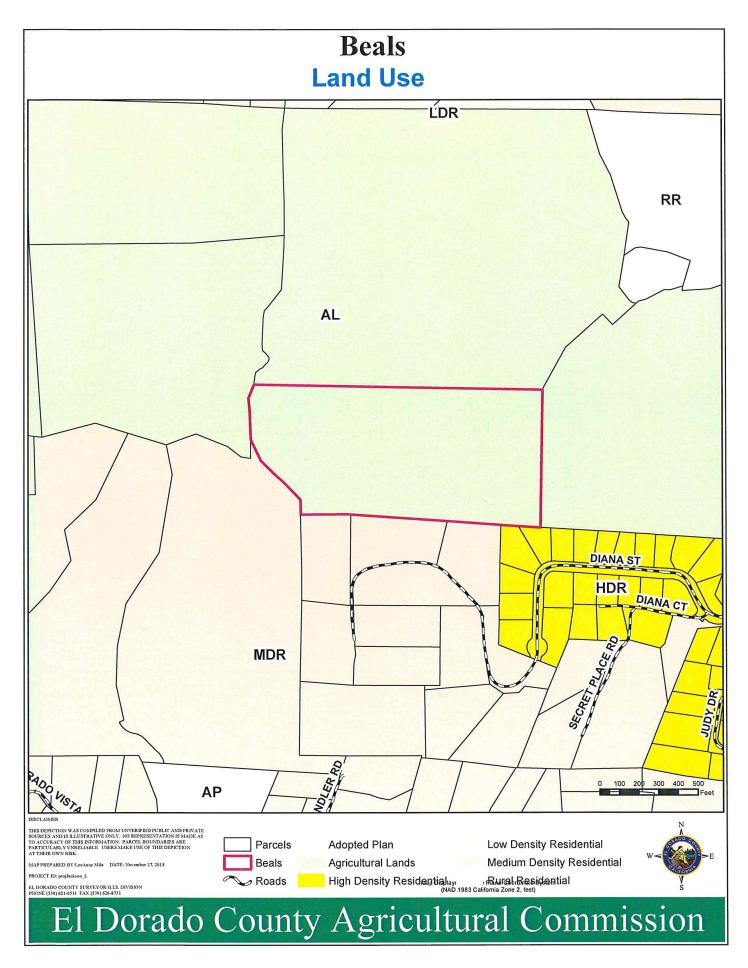

## Planning Request and Project Description:

Planning Services is requesting administrative relief from the required 200-foot agricultural setback from the northern property line for the above-referenced project. Applicant currently is applying to construct a new Single-Family Residence (SFR) on the parcel. The applicant's parcel, APN 321-140-002-000-000, is approximately 19.82 acres, zoned Limited Agricultural 20-Acres (LA-20) and located west of State Highway 49 approximately 1,750 feet west of the intersection with Diana Street in the Agricultural District, supervisorial district 3. The parcel is located within a General Plan designated Agricultural District. The applicant's parcel is bordered by nine parcels; of which three parcels have agricultural zoning: APN 321-160-004-000 (35.5 acres) borders the applicant's parcel along the entire east boundary; APN 321-130-003-000 (53.03 acres) borders the applicant's parcel along the entire north boundary; APN 321-130-002-000 (26.77 acres) borders the applicant's parcel along the northern portion of the west boundary and are all zoned Planned Agriculture 20-Acres (PA-20).

#### Parcel Description:

- Parcel Number and Acreage: 321-140-002-000, 19.82 Acres
- Agricultural District: Yes
- Land Use Designation: Agricultural Lands, AL
- Zoning: Limited Agricultural 20 Acres, LA-20
- Choice Soils: MaD- Mariposa Gravelly Silt Loam, 3-30 percent slopes and DfC-Diamond Springs Very Fine Sandy Loam, 9-15 percent slopes

#### Planning Request and Project Description:

Planning Services is requesting administrative relief from the required 200-foot agricultural setback from the northern property line for the above-referenced project. Applicant currently is applying to construct a new Single-Family Residence (SFR) on the parcel. The applicant's parcel, APN 321-140-002-000-000, is approximately 19.82 acres, zoned Limited Agricultural 20-Acres (LA-20) and located west of State Highway 49 approximately 1,750 feet west of the intersection with Diana Street in the Agricultural District, supervisorial district 3. The parcel is located within a General Plan designated Agricultural District. The applicant's parcel is bordered by nine parcels; of which three parcels have agricultural zoning: APN 321-160-004-000 (35.5 acres) borders the applicant's parcel along the entire east boundary; APN 321-130-003-000 (53.03 acres) borders the applicant's parcel along the entire north boundary; APN 321-130-002-000 (26.77 acres) borders the applicant's parcel along the northern portion of the west boundary and are all zoned Planned Agriculture 20-Acres (PA-20).

#### Parcel Description:

Parcel Number and Acreage: 321-140-002-000, 19.82 Acres

Agricultural District: Yes

Land Use Designation: Agricultural Lands, AL

Zoning: Limited Agricultural 20 Acres, LA-20

 Choice Soils: MaD- Mariposa Gravelly Silt Loam, 3-30 percent slopes and DfC-Diamond Springs Very Fine Sandy Loam, 9-15 percent slopes  Parcels APN: 321-160-004-000 to the east and APN: 321-130-003-000 to the north are in Agricultural Preserves