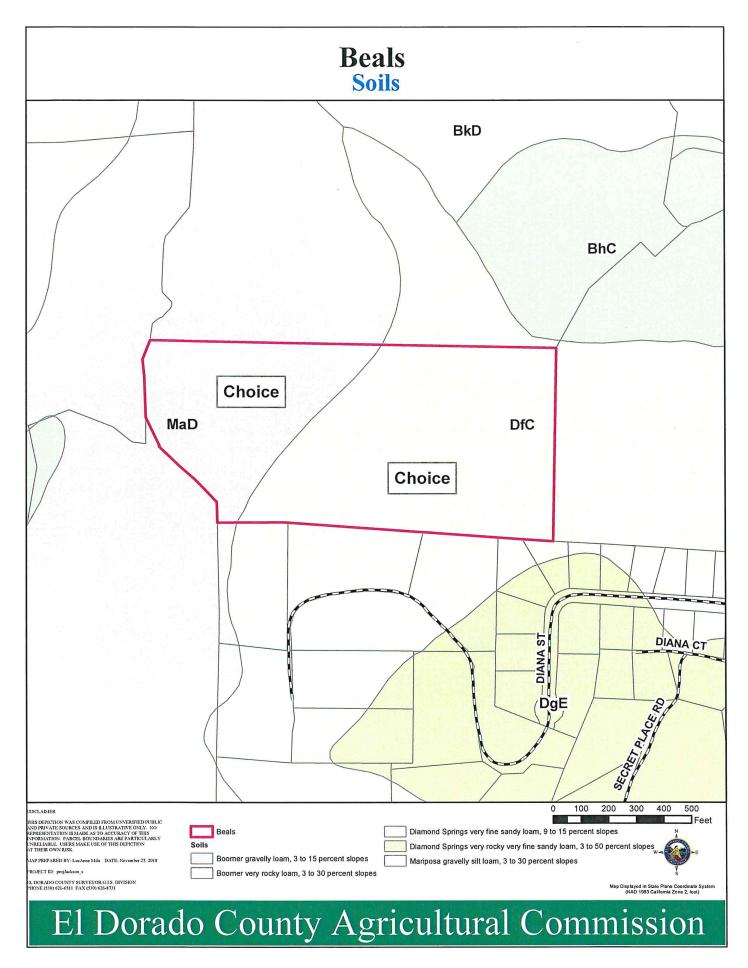

#### Parcel Description:

- Parcel Number and Acreage: 321-140-002-000, 19.82 Acres
- Agricultural District: Yes
- Land Use Designation: Agricultural Lands, AL
- Zoning: Limited Agricultural 20 Acres, LA-20
- Choice Soils: MaD- Mariposa Gravelly Silt Loam, 3-30 percent slopes and DfC-Diamond Springs Very Fine Sandy Loam, 9-15 percent slopes

#### Parcel Description:

Parcel Number and Acreage: 321-140-002-000, 19.82 Acres

Agricultural District: Yes

Land Use Designation: Agricultural Lands, AL

Zoning: Limited Agricultural 20 Acres, LA-20

 Choice Soils: MaD- Mariposa Gravelly Silt Loam, 3-30 percent slopes and DfC-Diamond Springs Very Fine Sandy Loam, 9-15 percent slopes  Parcels APN: 321-160-004-000 to the east and APN: 321-130-003-000 to the north are in Agricultural Preserves