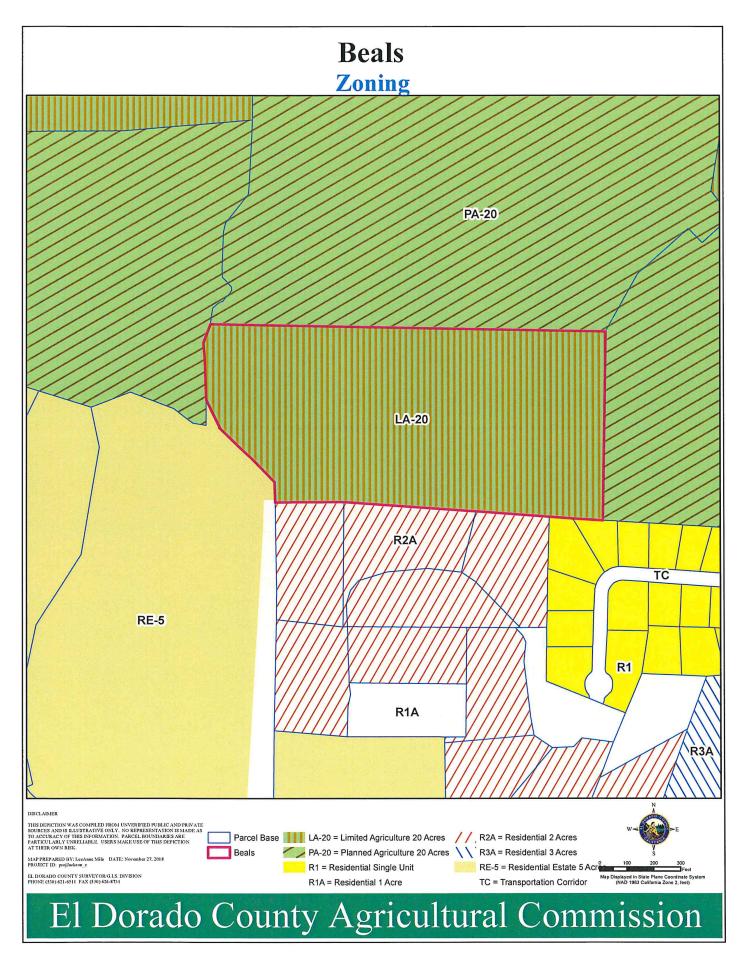

## Planning Request and Project Description:

Planning Services is requesting administrative relief from the required 200-foot agricultural setback from the northern property line for the above-referenced project. Applicant currently is applying to construct a new Single-Family Residence (SFR) on the parcel. The applicant's parcel, APN 321-140-002-000-000, is approximately 19.82 acres, zoned Limited Agricultural 20-Acres (LA-20) and located west of State Highway 49 approximately 1,750 feet west of the intersection with Diana Street in the Agricultural District, supervisorial district 3. The parcel is located within a General Plan designated Agricultural District. The applicant's parcel is bordered by nine parcels; of which three parcels have agricultural zoning: APN 321-160-004-000 (35.5 acres) borders the applicant's parcel along the entire east boundary; APN 321-130-003-000 (53.03 acres) borders the applicant's parcel along the entire north boundary; APN 321-130-002-000 (26.77 acres) borders the applicant's parcel along the northern portion of the west boundary and are all zoned Planned Agriculture 20-Acres (PA-20).

#### Parcel Description:

- Parcel Number and Acreage: 321-140-002-000, 19.82 Acres
- Agricultural District: Yes
- Land Use Designation: Agricultural Lands, AL
- Zoning: Limited Agricultural 20 Acres, LA-20
- Choice Soils: MaD- Mariposa Gravelly Silt Loam, 3-30 percent slopes and DfC-Diamond Springs Very Fine Sandy Loam, 9-15 percent slopes

#### Planning Request and Project Description:

Planning Services is requesting administrative relief from the required 200-foot agricultural setback from the northern property line for the above-referenced project. Applicant currently is applying to construct a new Single-Family Residence (SFR) on the parcel. The applicant's parcel, APN 321-140-002-000-000, is approximately 19.82 acres, zoned Limited Agricultural 20-Acres (LA-20) and located west of State Highway 49 approximately 1,750 feet west of the intersection with Diana Street in the Agricultural District, supervisorial district 3. The parcel is located within a General Plan designated Agricultural District. The applicant's parcel is bordered by nine parcels; of which three parcels have agricultural zoning: APN 321-160-004-000 (35.5 acres) borders the applicant's parcel along the entire east boundary; APN 321-130-003-000 (53.03 acres) borders the applicant's parcel along the entire north boundary; APN 321-130-002-000 (26.77 acres) borders the applicant's parcel along the northern portion of the west boundary and are all zoned Planned Agriculture 20-Acres (PA-20).

#### Parcel Description:

Parcel Number and Acreage: 321-140-002-000, 19.82 Acres

Agricultural District: Yes

Land Use Designation: Agricultural Lands, AL

Zoning: Limited Agricultural 20 Acres, LA-20

 Choice Soils: MaD- Mariposa Gravelly Silt Loam, 3-30 percent slopes and DfC-Diamond Springs Very Fine Sandy Loam, 9-15 percent slopes  Parcels APN: 321-160-004-000 to the east and APN: 321-130-003-000 to the north are in Agricultural Preserves