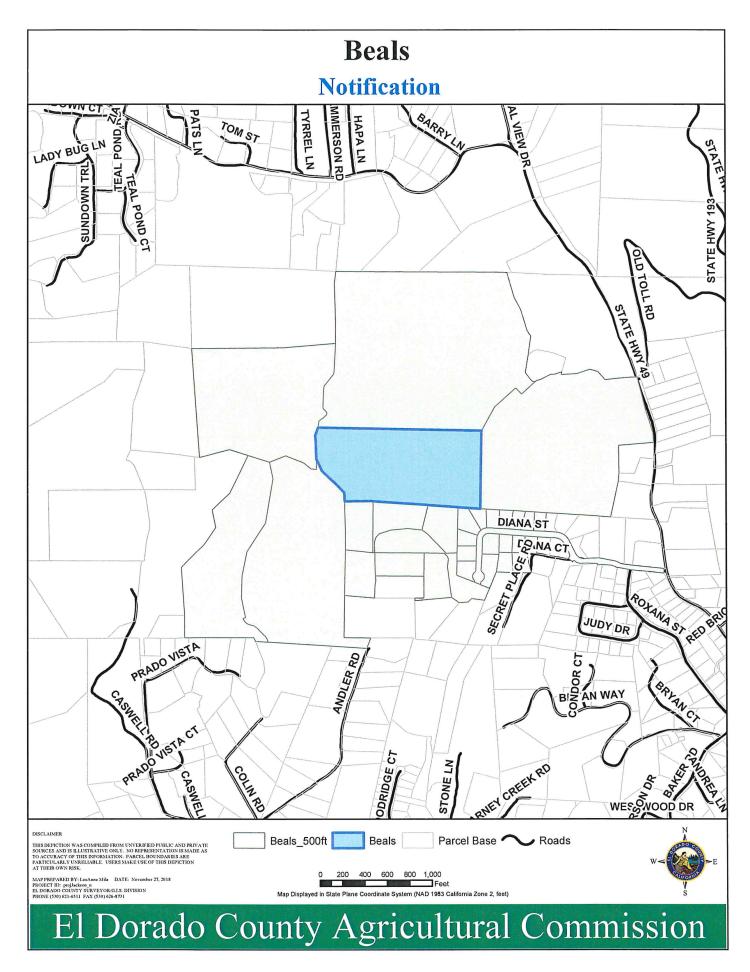

## MEETING NOTIFICATION REVISED WITH CORRECTIONS HIGHLIGHTED 8/4/2022

The El Dorado County Agricultural Commission has been requested to review a project application for a parcel that is located in the proximity of your property. It is the customary business practice for this Commission to notify all parcels located within 500 feet of the subject parcel's boundary lines. <u>Please note that the requested project may or may not affect your property.</u>

ADM22-0022 Beals New Single-Family Residence (SFR) Ag. Setback Relief Administrative Relief from Agricultural Setback to Construct a New SFR Assessor's Parcel Number: 321-140-002-000

#### Planning Request and Project Description:

Planning Services is requesting administrative relief from the required 200-foot agricultural setback from the northern property line for the above-referenced project. Applicant currently is applying to construct a new Single-Family Residence (SFR) on the parcel. The applicant's parcel, APN 321-140-002-000-000, is approximately 19.82 acres, zoned Limited Agricultural 20-Acres (LA-20) and located west of State Highway 49 approximately 1,750 feet west of the intersection with Diana Street in the Agricultural District, supervisorial district 3. The parcel is located within a General Plan designated Agricultural District. The applicant's parcel is bordered by nine parcels; of which three parcels have agricultural zoning: APN 321-160-004-000 (35.5 acres) borders the applicant's parcel along the entire east boundary; APN 321-130-003-000 (53.03 acres) borders the applicant's parcel along the entire north boundary; APN 321-130-002-000 (26.77 acres) borders the applicant's parcel along the northern portion of the west boundary and are all zoned Planned Agriculture 20-Acres (PA-20).