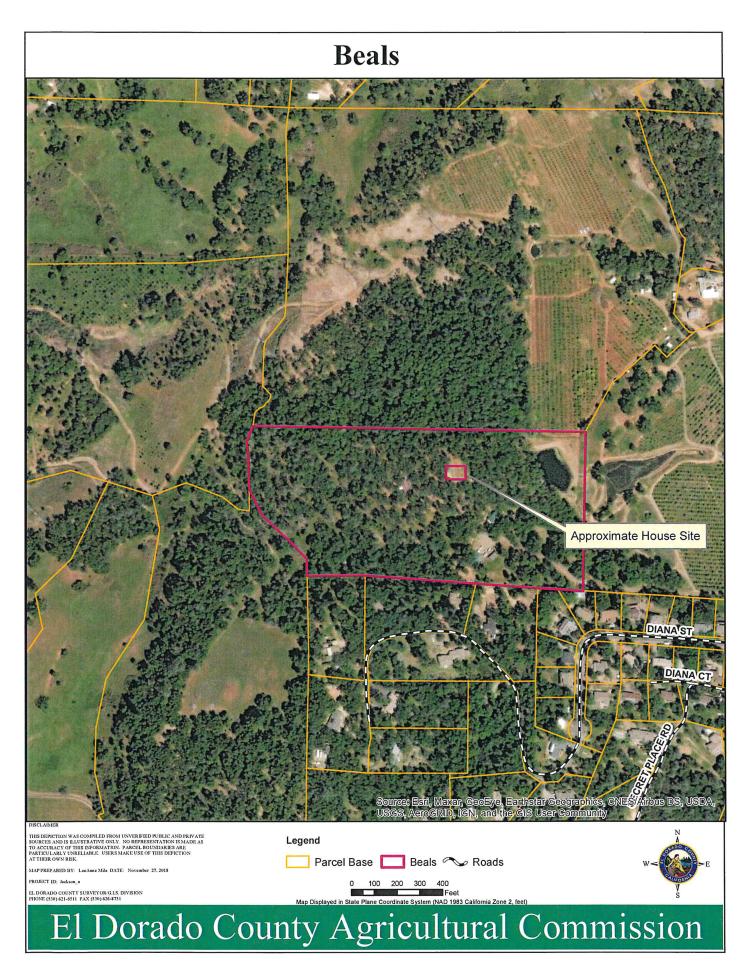

The single-family residence has been located near the existing residence to keep all non-compatible uses together. The parcel contains all choice soils, but the proposed building site contains several rock outcroppings that reduce the agricultural uses in that area.