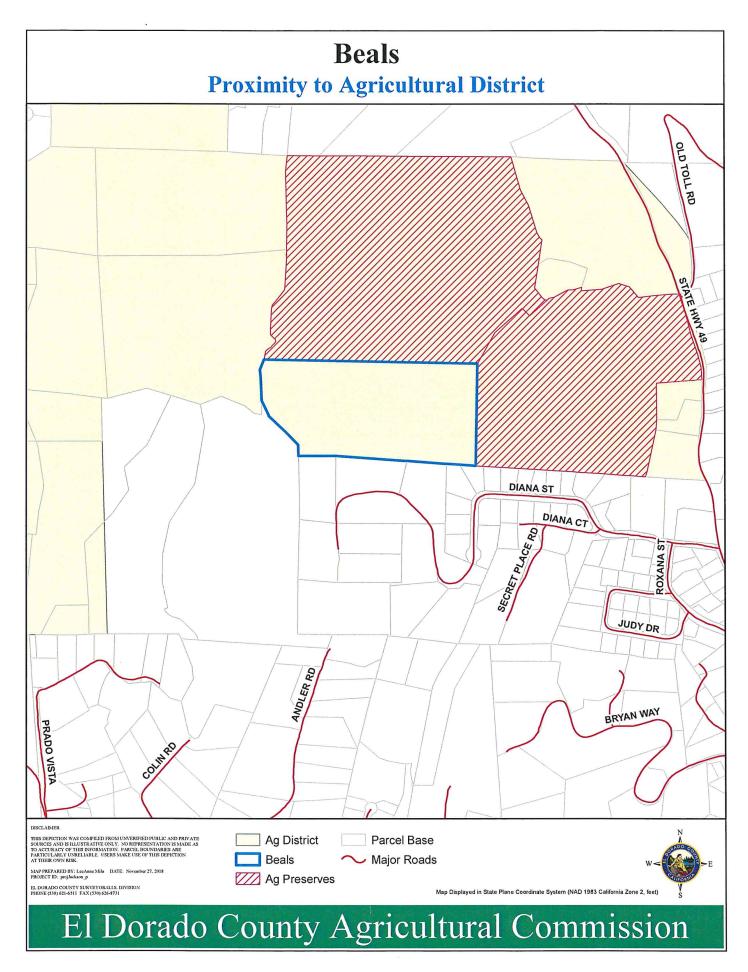

## Planning Request and Project Description:

Planning Services is requesting administrative relief from the required 200-foot agricultural setback from the northern property line for the above-referenced project. Applicant currently is applying to construct a new Single-Family Residence (SFR) on the parcel. The applicant's parcel, APN 321-140-002-000-000, is approximately 19.82 acres, zoned Limited Agricultural 20-Acres (LA-20) and located west of State Highway 49 approximately 1,750 feet west of the intersection with Diana Street in the Agricultural District, supervisorial district 3. The parcel is located within a General Plan designated Agricultural District. The applicant's parcel is bordered by nine parcels; of which three parcels have agricultural zoning: APN 321-160-004-000 (35.5 acres) borders the applicant's parcel along the entire east boundary; APN 321-130-003-000 (53.03 acres) borders the applicant's parcel along the entire north boundary; APN 321-130-002-000 (26.77 acres) borders the applicant's parcel along the northern portion of the west boundary and are all zoned Planned Agriculture 20-Acres (PA-20).

 Parcels APN: 321-160-004-000 to the east and APN: 321-130-003-000 to the north are in Agricultural Preserves

#### Planning Request and Project Description:

Planning Services is requesting administrative relief from the required 200-foot agricultural setback from the northern property line for the above-referenced project. Applicant currently is applying to construct a new Single-Family Residence (SFR) on the parcel. The applicant's parcel, APN 321-140-002-000-000, is approximately 19.82 acres, zoned Limited Agricultural 20-Acres (LA-20) and located west of State Highway 49 approximately 1,750 feet west of the intersection with Diana Street in the Agricultural District, supervisorial district 3. The parcel is located within a General Plan designated Agricultural District. The applicant's parcel is bordered by nine parcels; of which three parcels have agricultural zoning: APN 321-160-004-000 (35.5 acres) borders the applicant's parcel along the entire east boundary; APN 321-130-003-000 (53.03 acres) borders the applicant's parcel along the entire north boundary; APN 321-130-002-000 (26.77 acres) borders the applicant's parcel along the northern portion of the west boundary and are all zoned Planned Agriculture 20-Acres (PA-20).

#### Parcel Description:

Parcel Number and Acreage: 321-140-002-000, 19.82 Acres

Agricultural District: Yes

Land Use Designation: Agricultural Lands, AL

Zoning: Limited Agricultural 20 Acres, LA-20

 Choice Soils: MaD- Mariposa Gravelly Silt Loam, 3-30 percent slopes and DfC-Diamond Springs Very Fine Sandy Loam, 9-15 percent slopes  Parcels APN: 321-160-004-000 to the east and APN: 321-130-003-000 to the north are in Agricultural Preserves