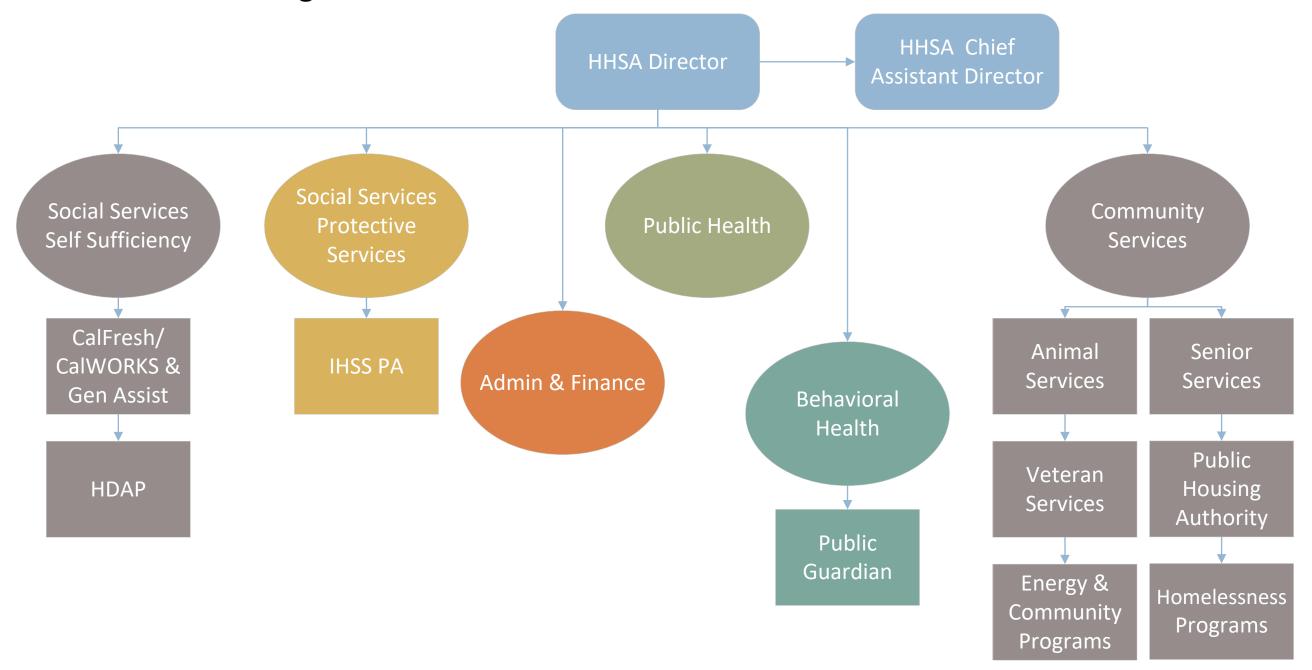

### **Current Structure Page 1**



## Current Structure Page 2





#### **COMMUNITY SERVICES** Admin & AND HHSA STRUCTURE HHSA Community **Finance** Potential Version 1 459 FTE Services Support 47 FTE 100 FTE Social Services **Behavioral** Animal Senior **Social Services Protective** Health **Public Health** Services Services Self Sufficiency Services 113 FTE + 12 PG = 125 68 FTE 21 FTE 37 FTE 181 FTE 103 FTE + 3 PA = 106 FTE FTE Energy & Veteran CalFresh/ Public Community Services **IHSS PA** CalWORKS & **Programs** Guardian 3 FTE 7 FTE Gen Assist 15 FTE 12 FTE 172 FTE Admin & PHA, HDAP & Parks & Trails Finance Homelessness 5 FTE Support **Programs** 15 FTF 9 FTE

## DRAFT FOR CONCEPTUAL APPROVAL, FURTHER REFINEMENT NEEDED



# DRAFT FOR CONCEPTUAL APPROVAL, FURTHER REFINEMENT NEEDED