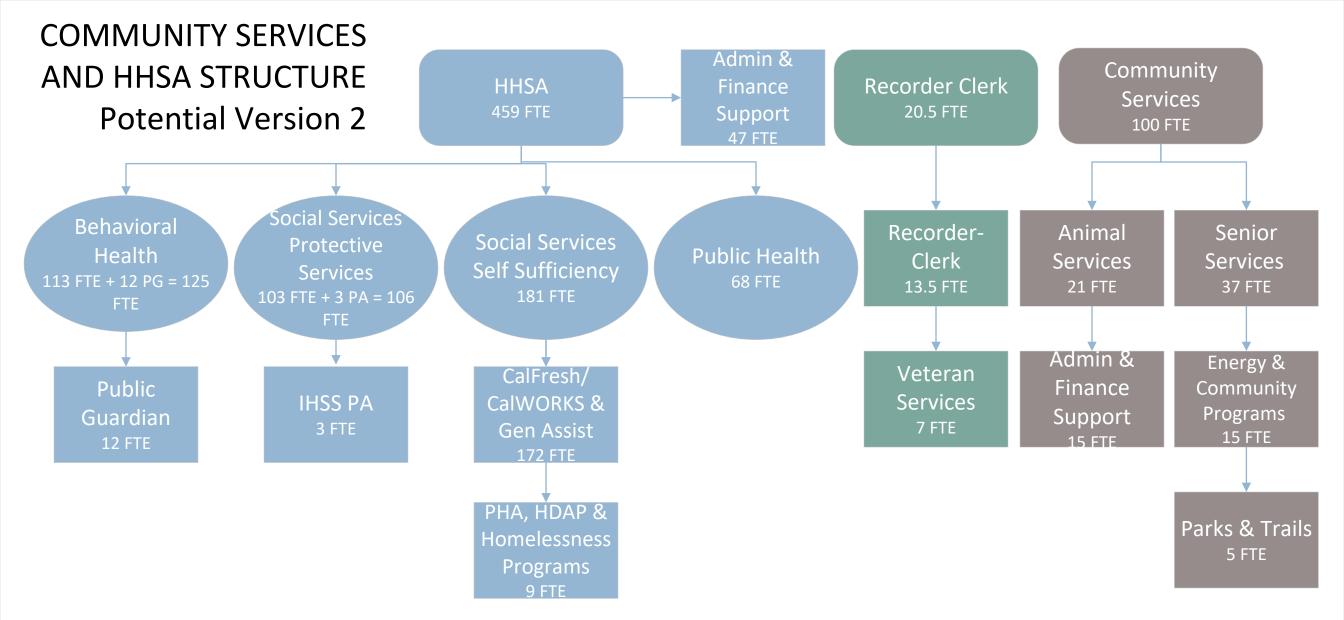

#### **COMMUNITY SERVICES** Admin & AND HHSA STRUCTURE HHSA Community **Finance** Potential Version 1 459 FTE Services Support 47 FTE 100 FTE Social Services **Behavioral** Animal Senior **Social Services Protective** Health **Public Health** Services Services Self Sufficiency Services 113 FTE + 12 PG = 125 68 FTE 21 FTE 37 FTE 181 FTE 103 FTE + 3 PA = 106 FTE FTE Energy & Veteran CalFresh/ Public Community Services **IHSS PA** CalWORKS & **Programs** Guardian 3 FTE 7 FTE Gen Assist 15 FTE 12 FTE 172 FTE Admin & PHA, HDAP & Parks & Trails Finance Homelessness 5 FTE Support **Programs** 15 FTF 9 FTE

## DRAFT FOR CONCEPTUAL APPROVAL, FURTHER REFINEMENT NEEDED

# DRAFT FOR CONCEPTUAL APPROVAL, FURTHER REFINEMENT NEEDED