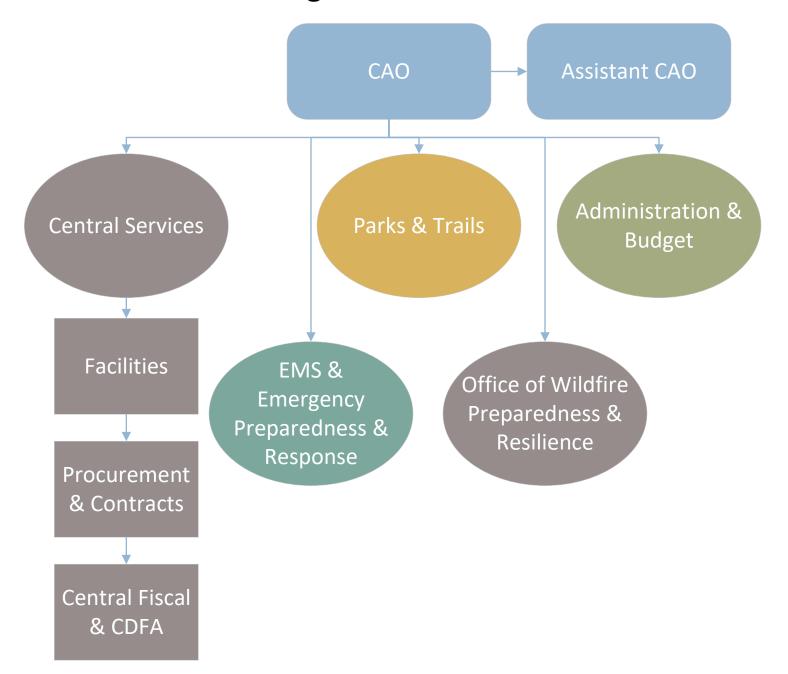

### **Current Structure Page 1**



## Current Structure Page 2





#### **COMMUNITY SERVICES** Admin & AND HHSA STRUCTURE HHSA Community **Finance** Potential Version 1 459 FTE Services Support 47 FTE 100 FTE Social Services **Behavioral** Animal Senior **Social Services Protective** Health **Public Health** Services Services Self Sufficiency Services 113 FTE + 12 PG = 125 68 FTE 21 FTE 37 FTE 181 FTE 103 FTE + 3 PA = 106 FTE FTE Energy & Veteran CalFresh/ Public Community Services **IHSS PA** CalWORKS & **Programs** Guardian 3 FTE 7 FTE Gen Assist 15 FTE 12 FTE 172 FTE Admin & PHA, HDAP & Parks & Trails Finance Homelessness 5 FTE Support **Programs** 15 FTF 9 FTE

## DRAFT FOR CONCEPTUAL APPROVAL, FURTHER REFINEMENT NEEDED



# DRAFT FOR CONCEPTUAL APPROVAL, FURTHER REFINEMENT NEEDED