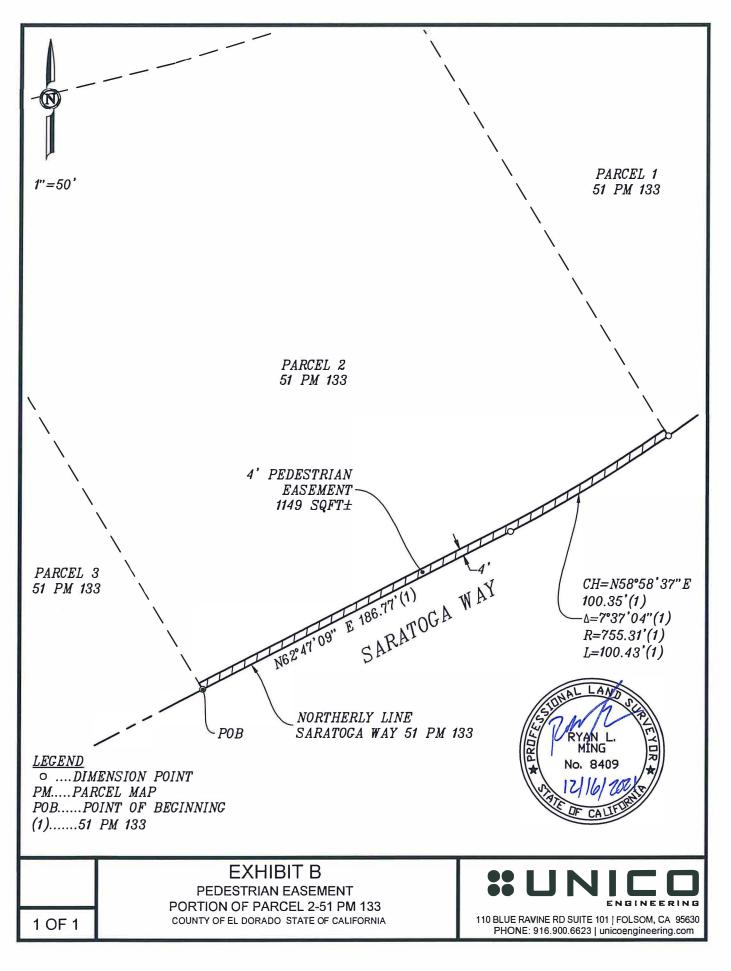

# **EXHIBIT "A"** PEDESTRIAN EASEMENT LEGAL DESCRIPTION

All that real property situated in the unincorporated area of the County of El Dorado, State of California, being a portion of the Northeast Quarter of Section 10, and a portion of the Northwest Quarter of Section 11, Township 9 North, Range 8 East, M.D.B. & M more particularly described as follows:

Being a portion of Parcel 2 as shown on that certain Parcel Map filed in the Office of the County Recorder, County of El Dorado, State of California, on September 19, 2017, in Book 51 of Parcel Maps, at Page 133, more particularly described as follows:

Pedestrian Easement

A strip of land four (4') feet in width, the South line of which is described as follows

Beginning at the Southwest corner of said Parcel 2 being a point on the Northerly line of Saratoga Way; thence along said line North 62°47'09" East, 186.77 feet; thence along the arc of a curve to the left, having a radius of 755.31 through a central angle 07°37'04", subtended by chord bearing North 58°58'37" East, 100.35 feet, an arc length of 100.43 feet to the Southeast corner of said Parcel 2, containing 1149 square feet more or less.

Sidelines of described 4' strip of land are to be elongated or shortened to begin and end on the sideline of said Parcel 2.

The Basis of Bearings for this description is the Northerly line of Saratoga Way being North 62°47'09" East as shown on the Parcel Map filed in the Office of the County Recorder, County of El Dorado, State of California, in Book 51 of Parcel Maps, at Page 133,