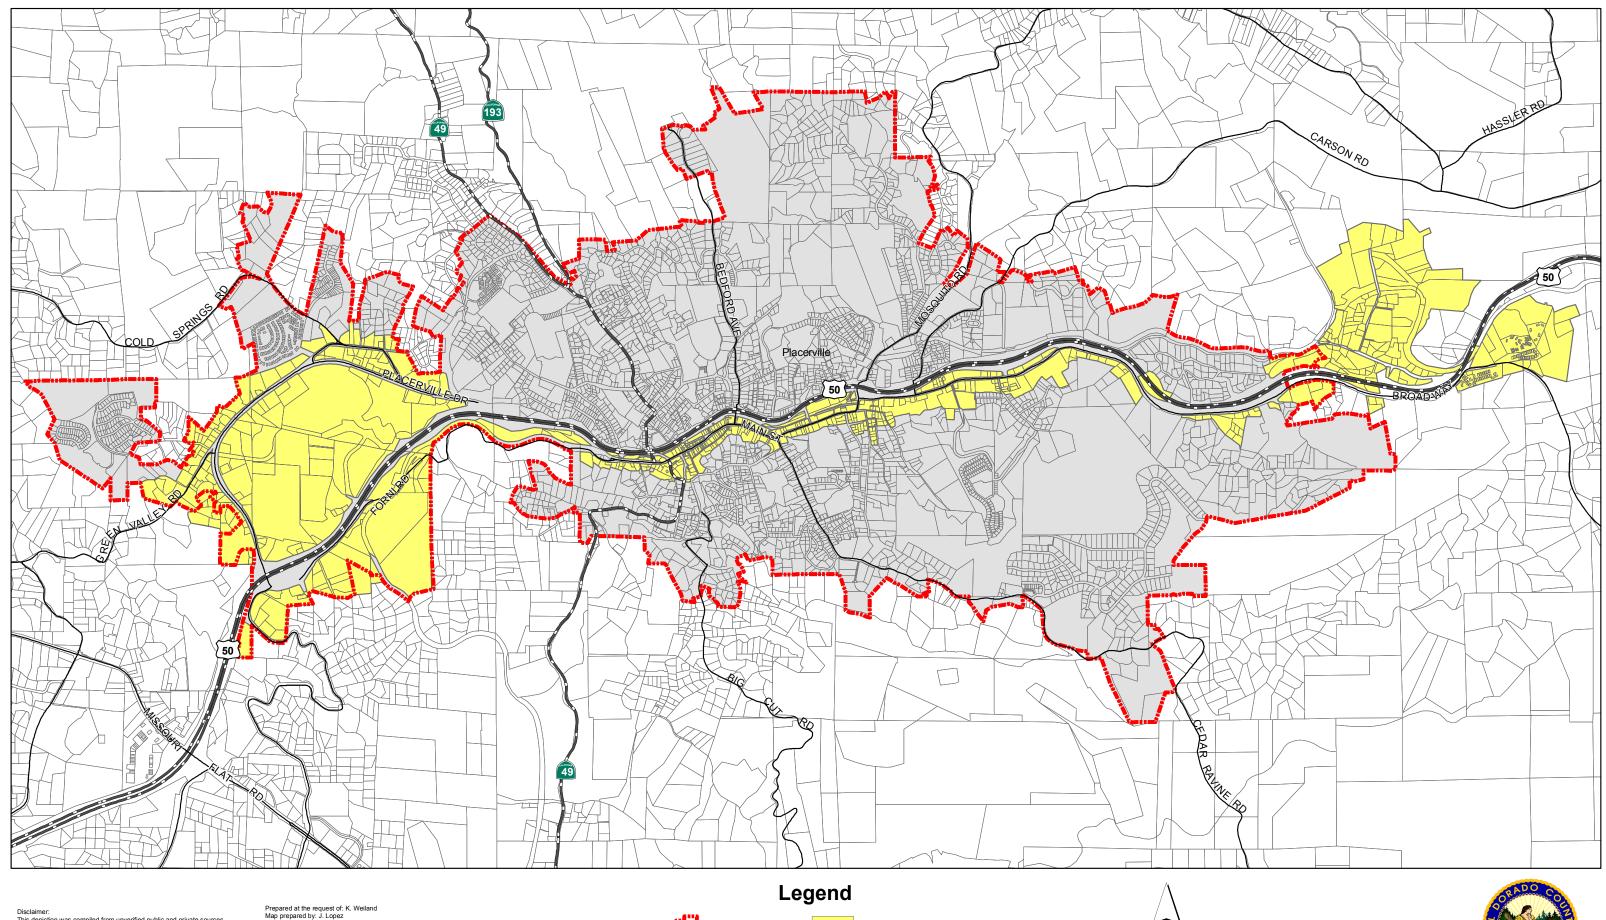

## PROPOSED PLACERVILLE REDEVELOPMENT PROJECT AREA

Disclaimer:
This depiction was compiled from unverified public and private sources and is illustrative only. No representation is made as to accuracy of this information. Parcel boundaries are particularly unreliable. Users make use of this depiction at their own risk.

Notes:
Layer information may cover additional areas outside of the displayed area.

Prepared at the request of: K. Weiland Map prepared by: J. Lopez October 11, 2010 Boundary provided by RSG, Inc. G.I.S. Project ID: I:/projects/Pville\_RDA

El Dorado County Assessor G.I.S. Division Phone: (530) 621-5719 Fax (530) 642-8148

10-1046 2A 1 of 1