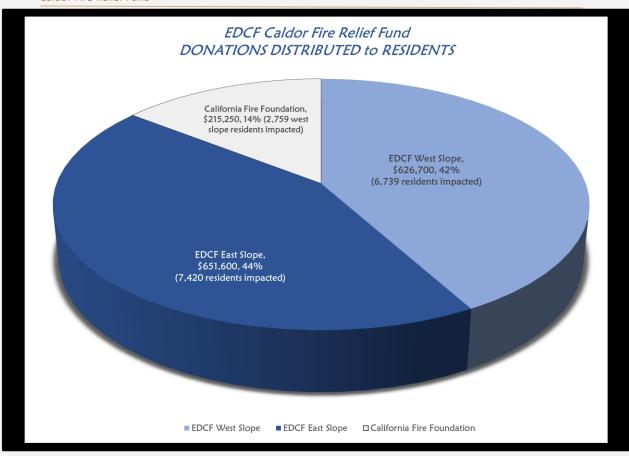

to provide relief for EDC permanent and primary residents

| Summar<br>Fund                                              | ry of WES                           | ST SLOPE                      | Caldor Fire I            | Relief                          |                           |           |                         |                          |                         |                   |
|-------------------------------------------------------------|-------------------------------------|-------------------------------|--------------------------|---------------------------------|---------------------------|-----------|-------------------------|--------------------------|-------------------------|-------------------|
| Batch #                                                     | Date                                | Final<br>Approved<br>Requests | Amount (at<br>\$300 ea.) | CFF<br>Donations<br>(@\$250 ea) | # collected by recipients |           | CFF donations collected | outstanding collectors   | people in<br>households |                   |
| 1                                                           | 8.18.21                             | 141                           | \$42,300                 | \$35,250                        | 138                       | \$41,400  | \$34,500                | 3                        | 522                     |                   |
| 2                                                           | 8.19.21                             | 190                           | \$57,000                 | \$47,500                        | 186                       | \$55,800  | \$46,500                | 4                        | 580                     |                   |
| 3                                                           | 8.20.21                             | 206                           | \$61,800                 | \$51,500                        | 198                       | \$59,400  | \$49,500                | 8                        | 614                     |                   |
| 4                                                           | 8.21.21                             | 180                           | \$54,000                 | \$45,000                        | 169                       | \$50,700  | \$42,250                | 11                       | 516                     |                   |
| 5                                                           | 8.22.21                             | 188                           | \$56,400                 | \$47,000                        | 170                       | \$51,000  | \$42,500                | 18                       | 518                     |                   |
| 6                                                           | 8.23.21                             | 269                           | \$80,700                 | \$0                             | 241                       | \$72,300  |                         | 28                       | 735                     |                   |
| 7                                                           | 8.24.21                             | 328                           | \$98,400                 | \$0                             | 291                       | \$87,300  |                         | 37                       | 955                     |                   |
| 8                                                           | 8.25.21                             | 308                           | \$92,400                 | \$0                             | 269                       | \$80,700  |                         | 39                       | 738                     |                   |
| 9                                                           | 8.26.21                             | 245                           | \$73,500                 | \$0                             | 204                       | \$61,200  |                         | 41                       | 564                     |                   |
| 10                                                          | 8.27-8.28                           | 224                           | \$67,200                 | \$0                             | 182                       | \$54,600  |                         | 42                       | 472                     |                   |
| 11                                                          | 8.29-8.30                           | 51                            | \$15,300                 | \$0                             | 41                        | \$12,300  |                         | 10                       | 123                     |                   |
| TOTALS                                                      | :                                   | 2,330                         | \$699,000                | \$226,250                       | 2,089                     | \$626,700 | \$215,250               | 241                      | 6,337                   |                   |
|                                                             |                                     |                               |                          |                                 |                           |           |                         |                          |                         |                   |
| Amo                                                         | Amount of Relief Funds Granted \$92 |                               |                          |                                 |                           | \$843,800 |                         |                          |                         |                   |
| Summary of EAST SLOPE Caldor Fire Relief Fund Donations OUT |                                     |                               |                          |                                 |                           |           |                         |                          |                         |                   |
|                                                             |                                     |                               | Batc                     | h# Da                           | ate Appi                  | roved .   | `                       | ollected by<br>ecipients | Total Donated by        | outstar<br>collec |

| Summ                                                        |           |       | Sullilla  | ary or EAST | Fir   | nal       |           | collected by | Total | out |
|-------------------------------------------------------------|-----------|-------|-----------|-------------|-------|-----------|-----------|--------------|-------|-----|
| Summary of EAST SLOPE Caldor Fire Relief Fund Donations OUT |           |       |           |             |       |           |           |              |       |     |
| Amount of Relief Funds Granted                              |           |       |           | \$925,250   |       | Amount of | \$843,800 |              |       |     |
|                                                             |           |       |           |             |       |           |           |              |       |     |
| TOTALS:                                                     |           | 2,330 | \$699,000 | \$226,250   | 2,089 | \$626,700 | \$215,250 | 241          | 6,337 | 7   |
| 11                                                          | 8.29-8.30 | 51    | \$15,300  | \$0         | 41    | \$12,300  |           | 10           | 123   |     |
| 10                                                          | 8.27-8.28 | 224   | \$67,200  | \$0         | 182   | \$54,600  |           | 42           | 472   |     |
| 9                                                           | 8.26.21   | 245   | \$73,500  | \$0         | 204   | \$61,200  |           | 41           | 564   |     |
| 8                                                           | 8.25.21   | 308   | \$92,400  | \$0         | 269   | \$80,700  |           | 39           | 738   |     |
| 7                                                           | 8.24.21   | 328   | \$98,400  | \$0         | 291   | \$87,300  |           | 37           | 955   |     |
| 6                                                           | 8.23.21   | 269   | \$80,700  | \$0         | 241   | \$72,300  |           | 28           | 735   |     |
| 5                                                           | 8.22.21   | 188   | \$56,400  | \$47,000    | 170   | \$51,000  | \$42,500  | 18           | 518   |     |
| 4                                                           | 8.21.21   | 180   | \$54,000  | \$45,000    | 169   | \$50,700  | \$42,250  | 11           | 516   |     |
| )                                                           | 0.20.21   | 200   | 301,000   | 331,300     | 170   | 333,400   | 747,500   | 0            | 014   |     |

| 4                                                           | 0.21.21   | 160   | 334,000   | 345,000   | 109   | 350,700             | 742,2                | 00        | 11                          | 210       |   |
|-------------------------------------------------------------|-----------|-------|-----------|-----------|-------|---------------------|----------------------|-----------|-----------------------------|-----------|---|
| 5                                                           | 8.22.21   | 188   | \$56,400  | \$47,000  | 170   | \$51,000            | \$42,50              | 00        | 18                          | 518       |   |
| 6                                                           | 8.23.21   | 269   | \$80,700  | \$0       | 241   | \$72,300            |                      | 2         | 28                          | 735       |   |
| 7                                                           | 8.24.21   | 328   | \$98,400  | \$0       | 291   | \$87,300            |                      |           | 37                          | 955       |   |
| 8                                                           | 8.25.21   | 308   | \$92,400  | \$0       | 269   | \$80,700            |                      | 3         | 39                          | 738       |   |
| 9                                                           | 8.26.21   | 245   | \$73,500  | \$0       | 204   | \$61,200            |                      | ,         | 41                          | 564       |   |
| 10                                                          | 8.27-8.28 | 224   | \$67,200  | \$0       | 182   | \$54,600            |                      | 4         | 42                          | 472       |   |
| 11                                                          | 8.29-8.30 | 51    | \$15,300  | \$0       | 41    | \$12,300            |                      | •         | 10                          | 123       |   |
| TOTALS: 2,330                                               |           | 2,330 | \$699,000 | \$226,250 | 2,089 | \$626,700           | \$215,2              | 250 2     | 241                         | 6,337     | 7 |
|                                                             |           |       |           |           | •     |                     |                      |           |                             |           |   |
| Amount of Relief Funds Grante                               |           |       |           | \$925,250 |       | Amount of           | Relief F             | unds Disp | ersed:                      | \$843,800 |   |
|                                                             |           |       |           |           |       |                     |                      |           |                             |           |   |
| Summary of EAST SLOPE Caldor Fire Relief Fund Donations OUT |           |       |           |           |       |                     |                      |           |                             |           |   |
|                                                             |           | Batc  | h# Da     | ate Appi  | COVAC | ount (at<br>00 ea.) | # collect<br>recipie |           | Total<br>Donated by<br>EDCF | out<br>co |   |
|                                                             |           |       |           |           |       |                     |                      |           |                             |           |   |