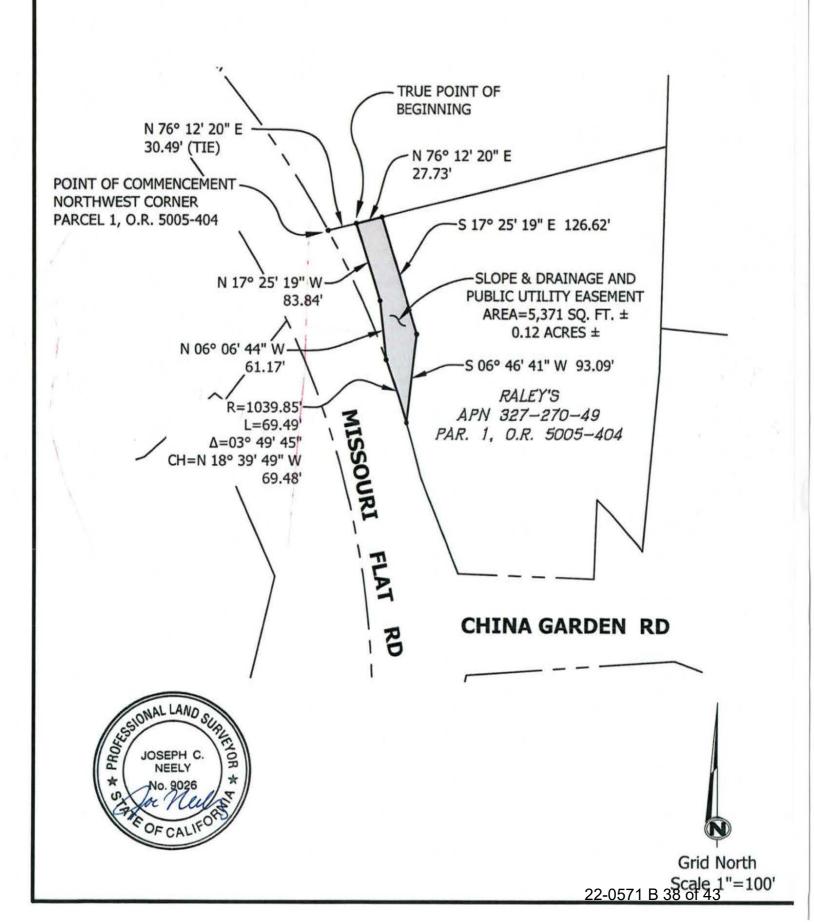

Exhibit B RECORDING REQUESTED BY AND WHEN RECORDED MAIL TO: County of El Dorado Department of Transportation Attn: ROW Unit 2850 Fairlane Ct. Placerville, CA 95667 APN: Por. 327-270-048 Seller: Raley's Project: 72334 Mail Tax Statements to above. Above section for Recorder's use **Exempt from Documentary Tax Transfe** Per Revenue and Taxation Code 27383 **GRANT DEED** FOR VALUABLE CONSIDERATION, receipt of which is hereby acknowledged, Raley's a California Corporation ("Grantor,") grants to the COUNTY OF EL DORADO, a political subdivision of the State of California, ("Grantee) in fee, all that certain real property situate in the unincorporated area of the County of El Dorado, State of California, Described in Exhibit 'A' and depicted in Exhibit 'B' attached hereto and made a part hereof, which description is by this reference incorporated herein. ABUTTERS RIGHTS Grantor reserves to itself the common law abutters rights of access to Missouri Flat Road after the Diamond Springs Parkway 1B Project (County CIP # 36105011) is completed. **IN WITNESS WHEREOF**, Grantor has herein subscribed its name on this \_\_\_\_\_ day of <u>July</u>, 20<u>22</u>. GRANTOR: Raley's a California Corporation