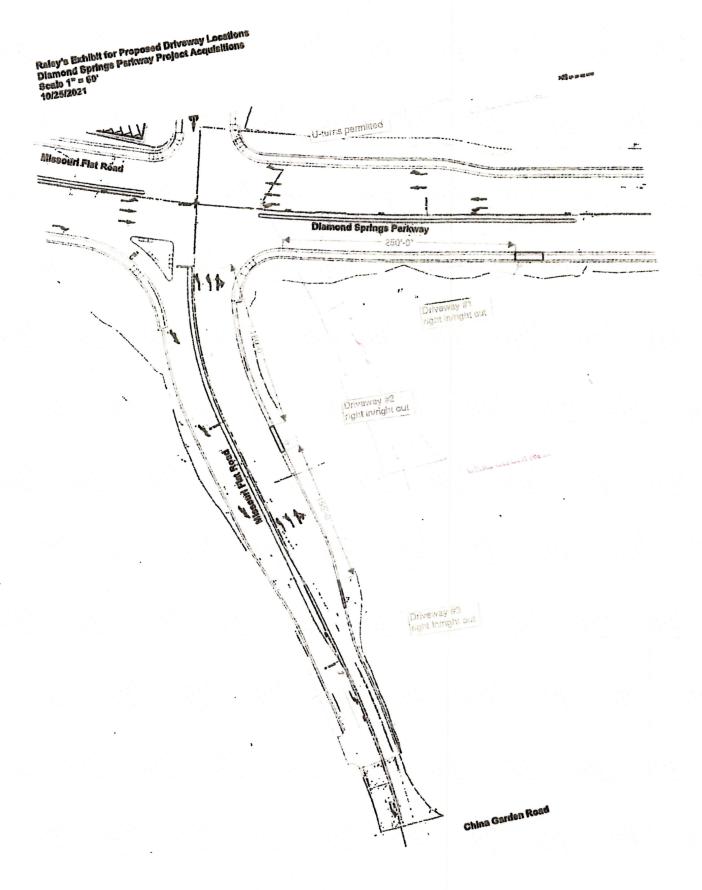

A. The County will construct three aprons within the curb/gutter/sidewalk to accommodate

a future driveway onto the proposed Diamond Springs Parkway and Missouri Flat Road

at the approximate location shown as Exhibit H. County cannot construct the future

driveway, and the County has previously informed Owners that they will be required to

obtain all necessary permits to construct a driveway at that location, including an

encroachment permit, and to meet all applicable County requirements that apply at the

time of submittal of that permit request.

All work done under this Agreement shall conform to all applicable building, fire and sanitary

laws, ordinances, and regulations relating to such work, and shall be done in a good and