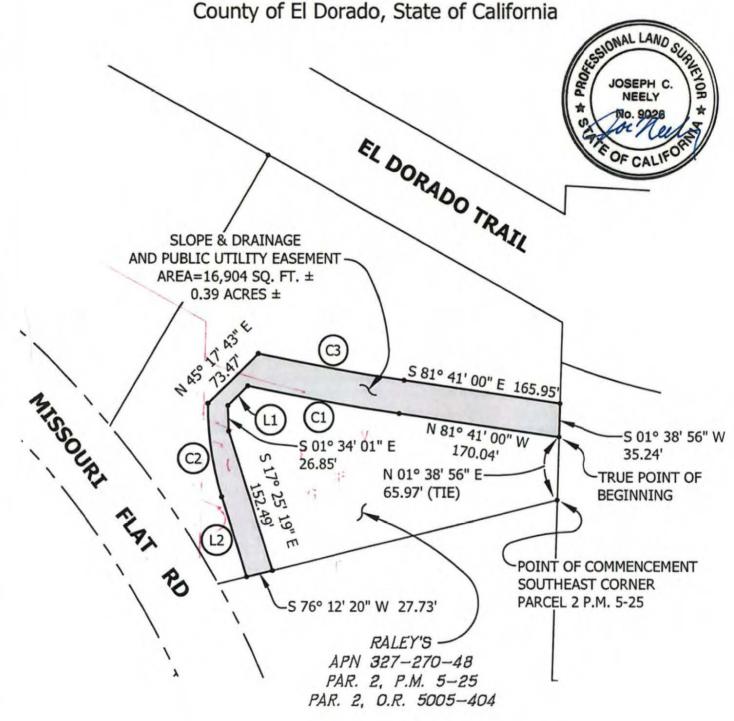

eet to the TRUE POINT OF BEGINNING. Containing 16,904 square feet (0.39 acres) more or less.

## -End of Description-

See Exhibit 'B2' attached hereto and made a part hereof.

The Basis of Bearings of the above description is grid north and is identical to that shown on that particular Record of Survey filed in Book 31 of Surveys, page 143. Distances used in the above description are grid distances. Divide distances by 0.999855 to obtain ground level distances.

The purpose of the above description is to describe that portion of said parcel as easements for 1) slope and drainage purposes and 2) public utilities purposes.

Joseph C. Neely, P.L.S. 9026 Associate Land Surveyor El Dorado County Department of Transportation



# EXHIBIT 'B2'

Situate in Section 24, T. 10 N., R. 10 E., M.D.M.



- C1 R=2485.00' Δ=03° 44' 09" L=162.03' CH=N 79° 48' 55" W 162.00'
  - CH=N 79° 48° 55° W 162.00°

    S 45° 17' 43" W 29.23'
- (L2) N 17° 10' 33" W 87.24'
- C2) R=316.67 Δ=17° 57' 57" L=99.30' CH=N 08° 09' 21" W 98.89'



Grid North 22-0571 B 29 of 43 "=100"

Exhibit E RECORDING REQUESTED BY AND WHEN RECORDED MAIL TO: County of El Dorado Department of Transportation Attn: ROW Unit 2850 Fairlane Ct. Placerville, CA 95667 APN: Por. 327-270-049 Seller: Raley's Project: 72334 Mail Tax Statements to above. Above section for Recorder's use Exempt from Documentary Tax Transfer Per Revenue and Taxation Code 27383 GRANT DEED FOR VALUABLE CONSIDERATION, receipt of which is hereby acknowledged, Raley's a California Corporation ("Grantor,") grants to the COUNTY OF EL DORADO, a political subdivision