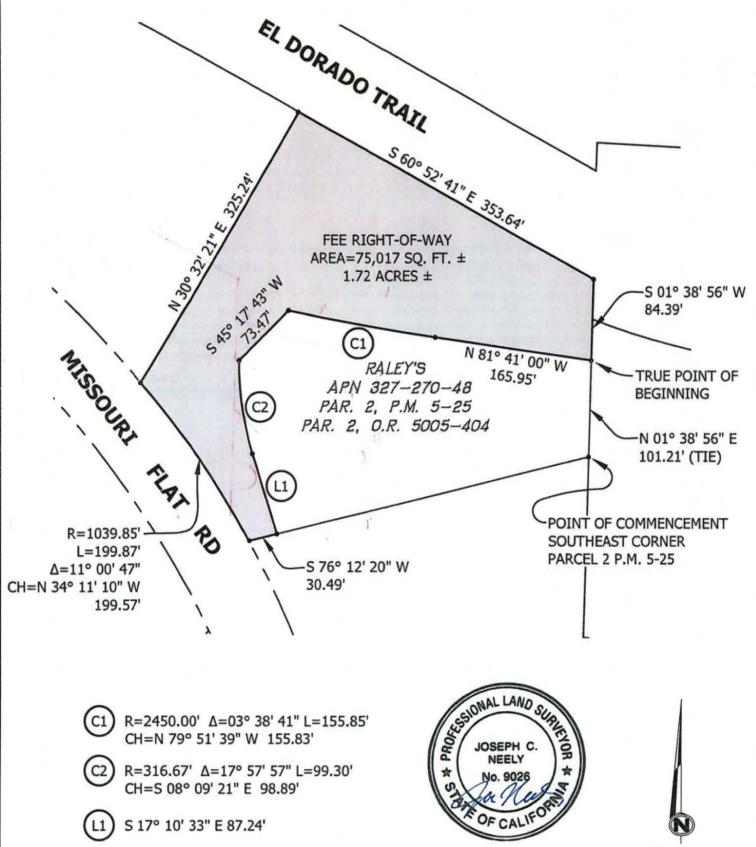

Exhibit B RECORDING REQUESTED BY AND WHEN RECORDED MAIL TO: County of El Dorado Department of Transportation Attn: ROW Unit 2850 Fairlane Ct. Placerville, CA 95667 APN: Por. 327-270-048 Seller: Raley's Project: 72334 Mail Tax Statements to above. Above section for Recorder's use **Exempt from Documentary Tax Transfe** Per Revenue and Taxation Code 27383 **GRANT DEED** FOR VALUABLE CONSIDERATION, receipt of which is hereby acknowledged, Raley's a California Corporation ("Grantor,") grants to the COUNTY OF EL DORADO, a political subdivision of the State of California, ("Grantee) in fee, all that certain real property situate in the unincorporated area of the County of El Dorado, State of California, Described in Exhibit 'A' and depicted in Exhibit 'B' attached hereto and made a part hereof, which description is by this reference incorporated herein. ABUTTERS RIGHTS Grantor reserves to itself the common law abutters rights of access to Missouri Flat Road after the Diamond Springs Parkway 1B Project (County CIP # 36105011) is completed. **IN WITNESS WHEREOF**, Grantor has herein subscribed its name on this \_\_\_\_\_ day of <u>July</u>, 20<u>22</u>. GRANTOR: Raley's a California Corporation