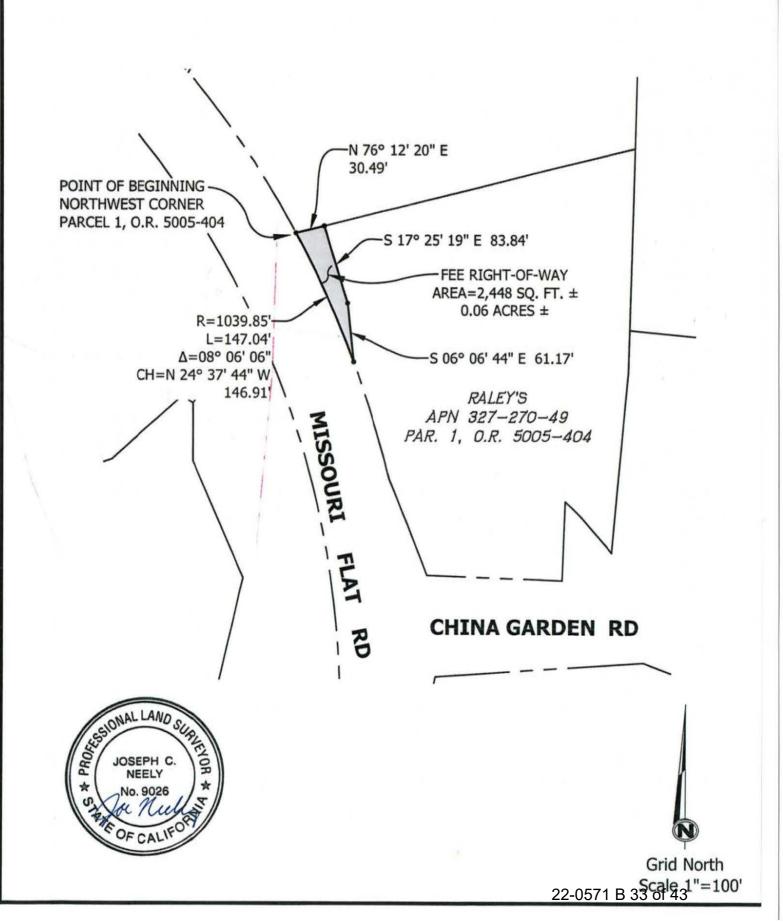

Exhibit B RECORDING REQUESTED BY AND WHEN RECORDED MAIL TO: County of El Dorado Department of Transportation Attn: ROW Unit 2850 Fairlane Ct. Placerville, CA 95667 APN: Por. 327-270-048 Seller: Raley's Project: 72334 Mail Tax Statements to above. Above section for Recorder's use **Exempt from Documentary Tax Transfe** Per Revenue and Taxation Code 27383 **GRANT DEED** FOR VALUABLE CONSIDERATION, receipt of which is hereby acknowledged, Raley's a California Corporation ("Grantor,") grants to the COUNTY OF EL DORADO, a political subdivision of the State of California, ("Grantee) in fee, all that certain real property situate in the unincorporated area of the County of El Dorado, State of California, Described in Exhibit 'A' and depicted in Exhibit 'B' attached hereto and made a part hereof, which description is by this reference incorporated herein. ABUTTERS RIGHTS Grantor reserves to itself the common law abutters rights of access to Missouri Flat Road after the Diamond Springs Parkway 1B Project (County CIP # 36105011) is completed. **IN WITNESS WHEREOF**, Grantor has herein subscribed its name on this \_\_\_\_\_ day of <u>July</u>, 20<u>22</u>. GRANTOR: Raley's a California Corporation