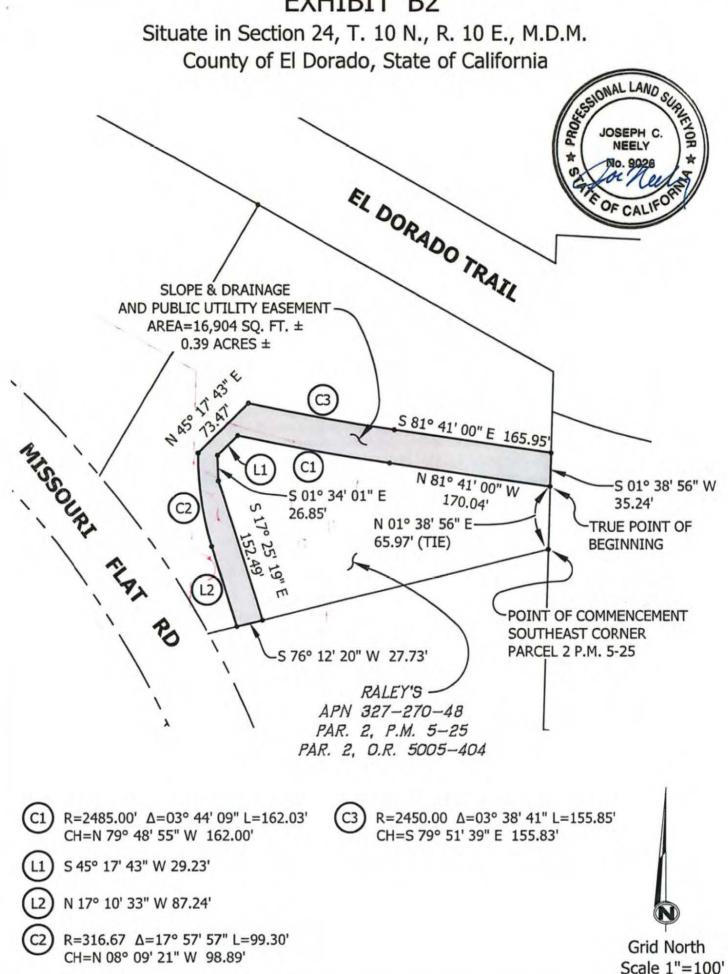

ng said easterly line South 1°38'56" West, 35.24 feet to the TRUE POINT OF BEGINNING. Containing 16,904 square feet (0.39 acres) more or less.

## -End of Description-

See Exhibit 'B2' attached hereto and made a part hereof.

The Basis of Bearings of the above description is grid north and is identical to that shown on that particular Record of Survey filed in Book 31 of Surveys, page 143. Distances used in the above description are grid distances. Divide distances by 0.999855 to obtain ground level distances.

The purpose of the above description is to describe that portion of said parcel as easements for 1) slope and drainage purposes and 2) public utilities purposes.

Joseph C. Neely, P.L.S. 9026 Associate Land Surveyor El Dorado County

Department of Transportation



# EXHIBIT 'B2'



22-0571 B 24 of 43

# Exhibit D RECORDING REQUESTED BY AND WHEN RECORDED MAIL TO: County of El Dorado Department of Transportation Attn: ROW Unit 2850 Fairlane Ct. Placerville, CA 95667 APN: 327-270-048 Seller: Raley's Project #: 72334 Mail Tax Statements to above. Above section for Recorder's use Exempt from Documentary Tax Transfer Per Revenue and Taxation Code 27383 **GRANT OF PUBLIC UTILITY EASEMENT** FOR VALUABLE CONSIDERATION, receipt of which is hereby acknowledged, Raley's a California Corporation, hereinafter referred to as "Grantor," grants to the COUNTY OF EL DORADO, a political subdivision of the State of California, a public utility easement over, upon, under, and across a portion of all that certain real property situate in the unincorporated area of the County of El Dorado