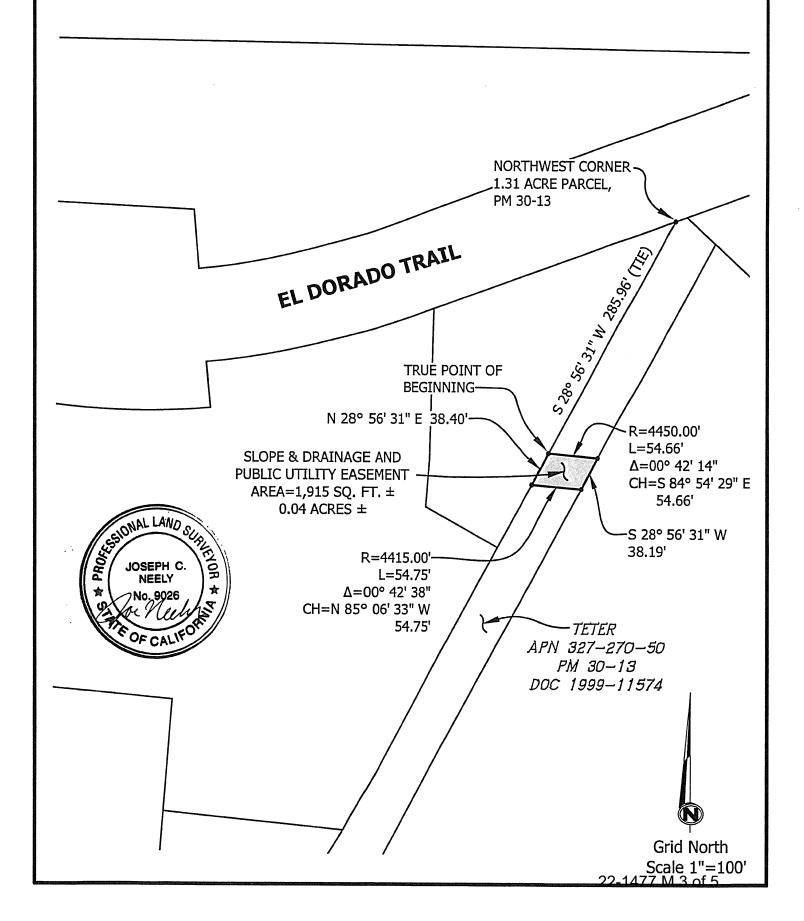

### EXHIBIT 'A2'

All that certain real property situate in Section 24, Township 10 North, Range 10 East, Mount Diablo Meridian, County of El Dorado, State of California, being a portion of the parcel described in that certain document number 1999-11574 filed in the Official Records of El Dorado County and as shown on that certain Parcel Map filed in Book 30, Page 13 of Parcel Maps in the Official Records of El Dorado County more particularly described as follows:

COMMENCING at the Northwest corner of that certain 1.31 acre Parcel as shown on said Parcel Map; thence along the westerly line of said Parcel South 28°56'31" West, 285.96 feet to the TRUE POINT OF BEGINNING and the beginning of a non-tangent curve concave southerly, said curve has a radius of 4,450.00 feet; thence leaving said westerly line easterly along said curve through a central angle of 0°42'14" an arc distance of 54.66 feet, said curve being subtended by a chord which bears South 84°54'29" East, 54.66 feet to the easterly line of said Parcel; thence along said easterly line South 28°56'31" West, 38.19 feet to the beginning of a non-tangent curve concave southerly, said curve has a radius of 4,415.00 feet; thence leaving said easterly line westerly along said curve through a central angle of 0°42'38" an arc distance of 54.75 feet, said curve being subtended by a chord which bears North 85°06'33" West, 54.75 feet to said westerly line; thence along said westerly line North 28°56'31" East, 38.40 feet to the TRUE POINT OF BEGINNING. Containing 1,915 square feet (0.04 acres) more or less.

-End of Description-

See Exhibit 'B2' attached hereto and made a part hereof.

The Basis of Bearings of the above description is grid North and is identical to that shown on that certain Record of Survey filed in Book 31 of Surveys, page 143. Distances used in the above description are grid distances. Divide distances by 0.999855 to obtain ground level distances.

The purpose of the above description is to describe that portion of said parcel as easements for 1) slope and drainage purposes and 2) public utilities purposes.

Joseph C. Neely, P.L.S. 9026 Associate Land Surveyor