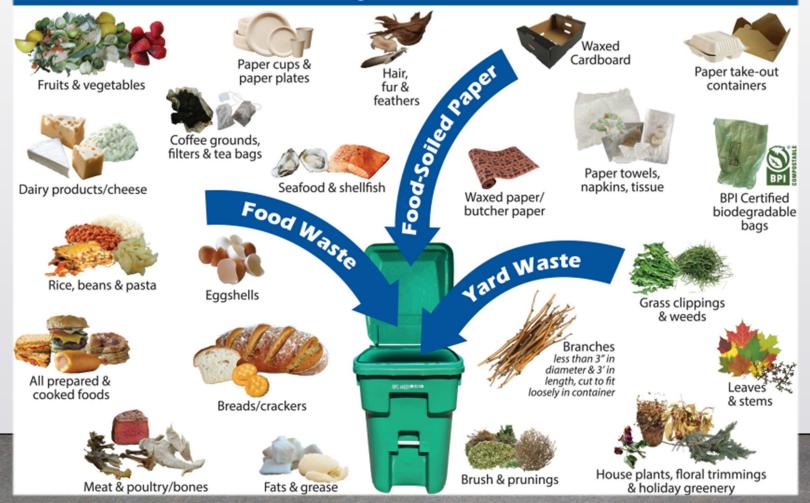

### Shifting from Trash Cart to Green Waste Cart

#### Place these items in your Yard & Food Waste cart

22-2186 F 4 of 9