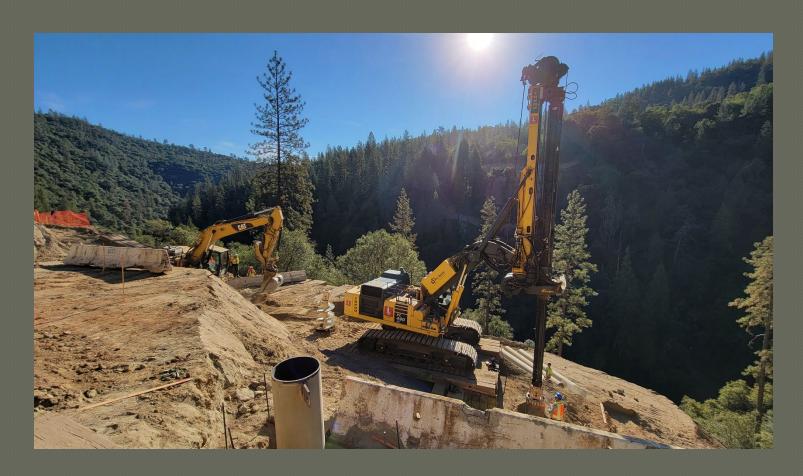

✓ Public Outreach on website, news media, & roadway message

boards

22-2031 C 5 of 14

**Drilling Foundations for Trestle at North Side** 

Drainage System #3 Rock Lined Ditch at South Approach

22-2031 C 8 of 14