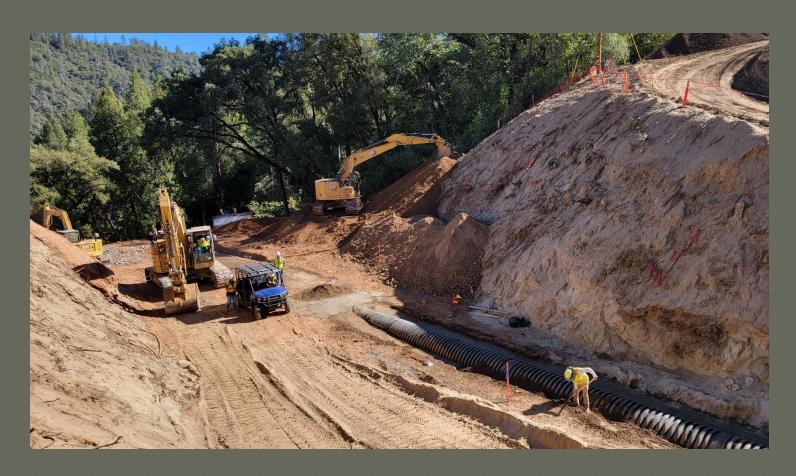

#### **Construction Progress**

- Grading for access areas and construction of the abutments and piers are underway
- ✓ Completion of new road alignment on the north side of the bridge
- ✓ Minor widening improvements along the existing roadway
- √ Foundations for the construction support platforms have been placed.
- √ Temporary construction offices are in place

22-2031 C 4 of 14

- ✓ Construction Estimated 2 3 years
- √ Heavy Equipment & Trucks
- ✓ Intermittent Lane Closures
- ✓ Road closures up to 10 weeks per year
  - √ Similar closure periods to existing annual bridge maintenance