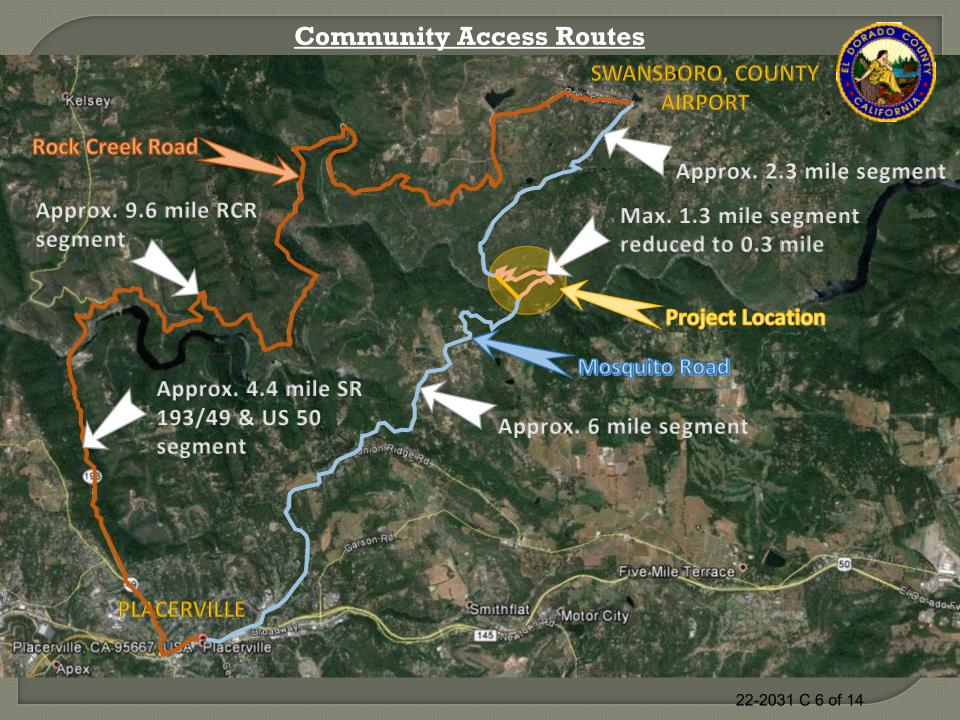

7



# Mosquito Rd Bridge Project – "Look Ahead" Schedule

OR ADO COLOR

**Estimated Construction Schedule** 



#### **Construction Progress**

- Grading for access areas and construction of the abutments and piers are underway
- ✓ Completion of new road alignment on the north side of the bridge
- ✓ Minor widening improvements along the existing roadway
- √ Foundations for the construction support platforms have been placed.
- √ Temporary construction offices are in place



22-2031 C 4 of 14

- ✓ Construction Estimated 2 3 years
- √ Heavy Equipment & Trucks
- ✓ Intermittent Lane Closures
- ✓ Road closures up to 10 weeks per year
  - √ Similar closure periods to existing annual bridge maintenance

✓ Public Outreach on website, news media, & roadway message

boards





22-2031 C 5 of 14







**Drilling Foundations for Trestle at North Side** 





Drainage System #3 Rock Lined Ditch at South Approach

22-2031 C 8 of 14





**Drainage System #3 Rock Lined Ditch at South Approach** 





**Drainage System #3 48" Pipe at South Approach** 





Construction Access Road at South Approach





**View Looking South from North Side** 





**View Looking North from South Side** 

#### Concluding Remarks

The website for the project is updated regularly with traffic impacts and construction progress videos and pictures:

<a href="https://www.edcgov.us/Government/dot/Bridge%20Projects/">https://www.edcgov.us/Government/dot/Bridge%20Projects/</a>

<a href="mailto:Mosquito-Bridge-Project-">Mosquito-Bridge-Project-</a>

<a href="mailto:Construction.aspx">Construction.aspx</a>