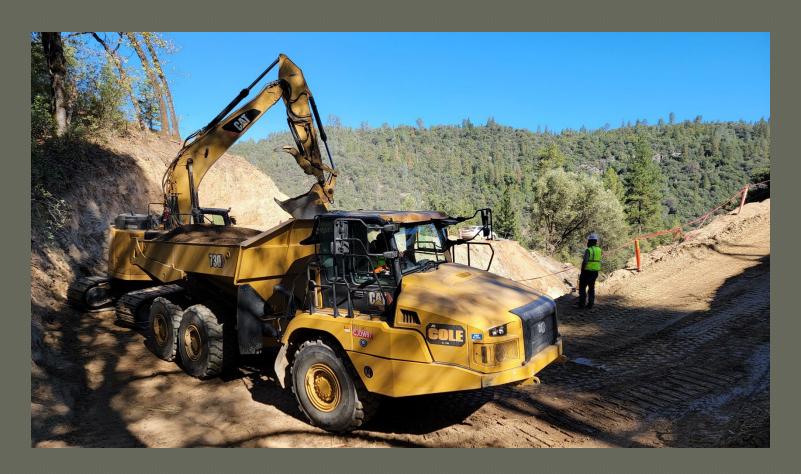

#### **Construction Progress**

- Grading for access areas and construction of the abutments and piers are underway
- ✓ Completion of new road alignment on the north side of the bridge
- ✓ Minor widening improvements along the existing roadway
- √ Foundations for the construction support platforms have been placed.
- √ Temporary construction offices are in place

22-2031 C 4 of 14

- ✓ Construction Estimated 2 3 years
- √ Heavy Equipment & Trucks
- ✓ Intermittent Lane Closures
- ✓ Road closures up to 10 weeks per year
  - √ Similar closure periods to existing annual bridge maintenance