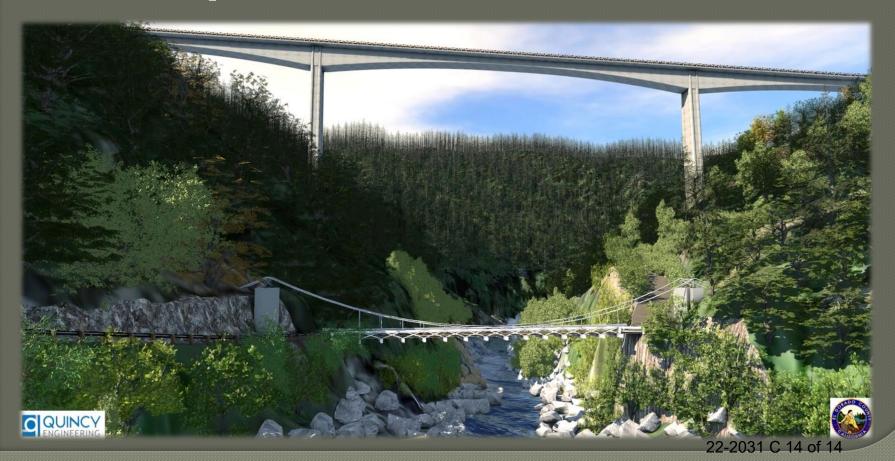

14







**Drilling Foundations for Trestle at North Side** 





Drainage System #3 Rock Lined Ditch at South Approach

22-2031 C 8 of 14





**Drainage System #3 Rock Lined Ditch at South Approach** 





**Drainage System #3 48" Pipe at South Approach** 





Construction Access Road at South Approach





**View Looking South from North Side** 





**View Looking North from South Side** 

#### Concluding Remarks

The website for the project is updated regularly with traffic impacts and construction progress videos and pictures:

<a href="https://www.edcgov.us/Government/dot/Bridge%20Projects/">https://www.edcgov.us/Government/dot/Bridge%20Projects/</a>

<a href="mailto:Mosquito-Bridge-Project-">Mosquito-Bridge-Project-</a>

<a href="mailto:Construction.aspx">Construction.aspx</a>