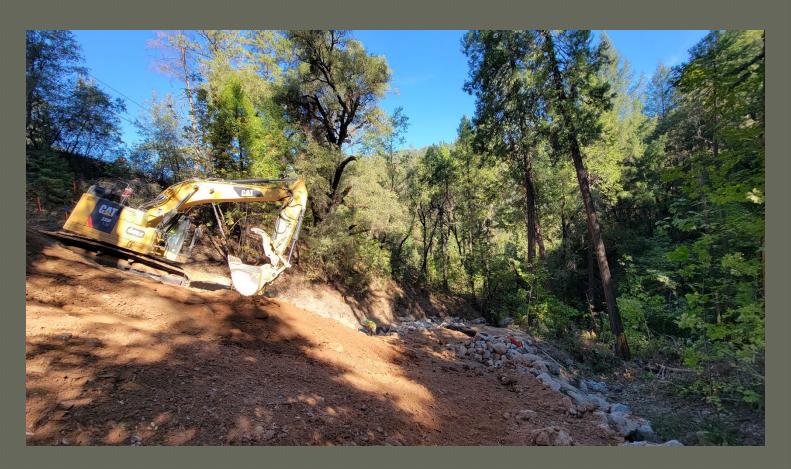

#### **Construction Progress**

- Grading for access areas and construction of the abutments and piers are underway
- ✓ Completion of new road alignment on the north side of the bridge
- ✓ Minor widening improvements along the existing roadway
- √ Foundations for the construction support platforms have been placed.
- √ Temporary construction offices are in place

22-2031 C 4 of 14

- ✓ Construction Estimated 2 3 years
- √ Heavy Equipment & Trucks
- ✓ Intermittent Lane Closures
- ✓ Road closures up to 10 weeks per year
  - √ Similar closure periods to existing annual bridge maintenance