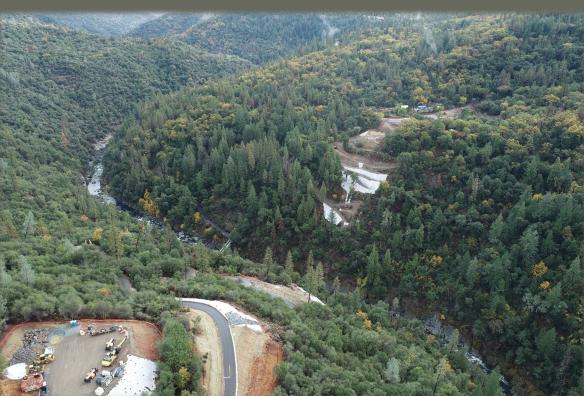

#### **Construction Progress**

- Grading for access areas and construction of the abutments and piers are underway
- ✓ Completion of new road alignment on the north side of the bridge
- ✓ Minor widening improvements along the existing roadway
- √ Foundations for the construction support platforms have been placed.
- √ Temporary construction offices are in place

22-2031 C 4 of 14

- ✓ Construction Estimated 2 3 years
- √ Heavy Equipment & Trucks
- ✓ Intermittent Lane Closures
- ✓ Road closures up to 10 weeks per year
  - √ Similar closure periods to existing annual bridge maintenance

✓ Public Outreach on website, news media, & roadway message

boards

22-2031 C 5 of 14

**Drilling Foundations for Trestle at North Side** 

Drainage System #3 Rock Lined Ditch at South Approach

22-2031 C 8 of 14