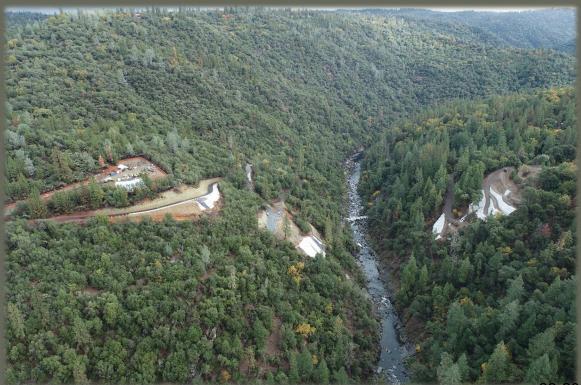

#### **Construction Progress**

- Grading for access areas and construction of the abutments and piers are underway
- ✓ Completion of new road alignment on the north side of the bridge
- ✓ Minor widening improvements along the existing roadway
- √ Foundations for the construction support platforms have been placed.
- √ Temporary construction offices are in place

22-2031 C 4 of 14

- ✓ Construction Estimated 2 3 years
- √ Heavy Equipment & Trucks
- ✓ Intermittent Lane Closures
- ✓ Road closures up to 10 weeks per year
  - √ Similar closure periods to existing annual bridge maintenance

✓ Public Outreach on website, news media, & roadway message

boards

22-2031 C 5 of 14

**Drilling Foundations for Trestle at North Side** 

Drainage System #3 Rock Lined Ditch at South Approach

22-2031 C 8 of 14

**Drainage System #3 Rock Lined Ditch at South Approach** 

**Drainage System #3 48" Pipe at South Approach** 

Construction Access Road at South Approach

**View Looking South from North Side** 

**View Looking North from South Side** 