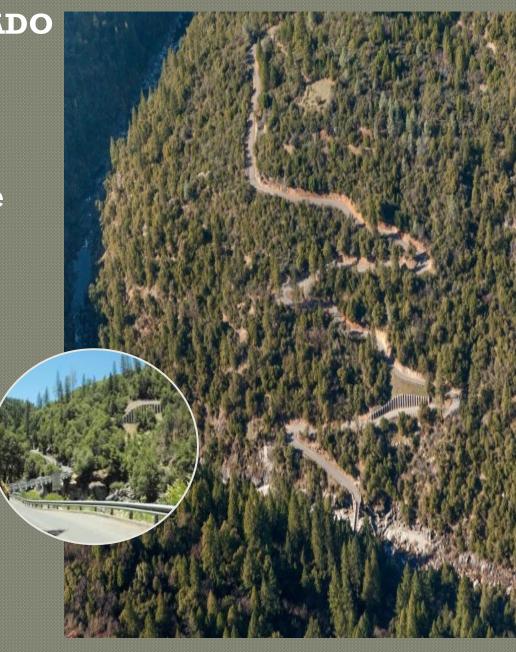

#### **Construction Progress**

- Grading for access areas and construction of the abutments and piers are underway
- ✓ Completion of new road alignment on the north side of the bridge
- ✓ Minor widening improvements along the existing roadway
- √ Foundations for the construction support platforms have been placed.
- √ Temporary construction offices are in place

22-2031 C 4 of 14

- ✓ Construction Estimated 2 3 years
- √ Heavy Equipment & Trucks
- ✓ Intermittent Lane Closures
- ✓ Road closures up to 10 weeks per year
  - √ Similar closure periods to existing annual bridge maintenance

✓ Public Outreach on website, news media, & roadway message

boards

22-2031 C 5 of 14

**Drilling Foundations for Trestle at North Side** 

Drainage System #3 Rock Lined Ditch at South Approach

22-2031 C 8 of 14