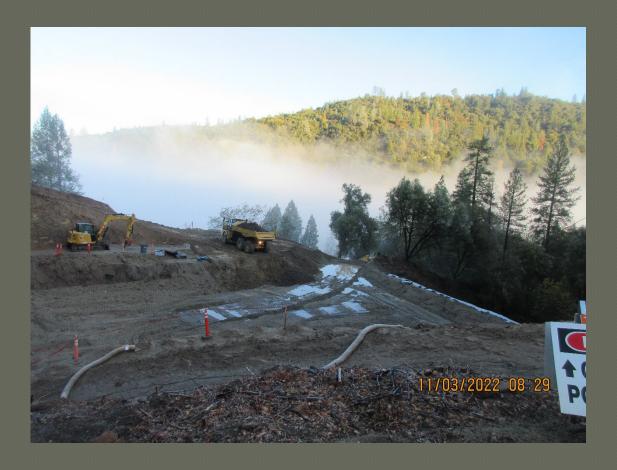

✓ Public Outreach on website, news media, & roadway message

boards

22-2031 C 5 of 14

**Drilling Foundations for Trestle at North Side** 

Drainage System #3 Rock Lined Ditch at South Approach

22-2031 C 8 of 14

**Drainage System #3 Rock Lined Ditch at South Approach** 

**Drainage System #3 48" Pipe at South Approach** 

Construction Access Road at South Approach

**View Looking South from North Side** 

**View Looking North from South Side** 