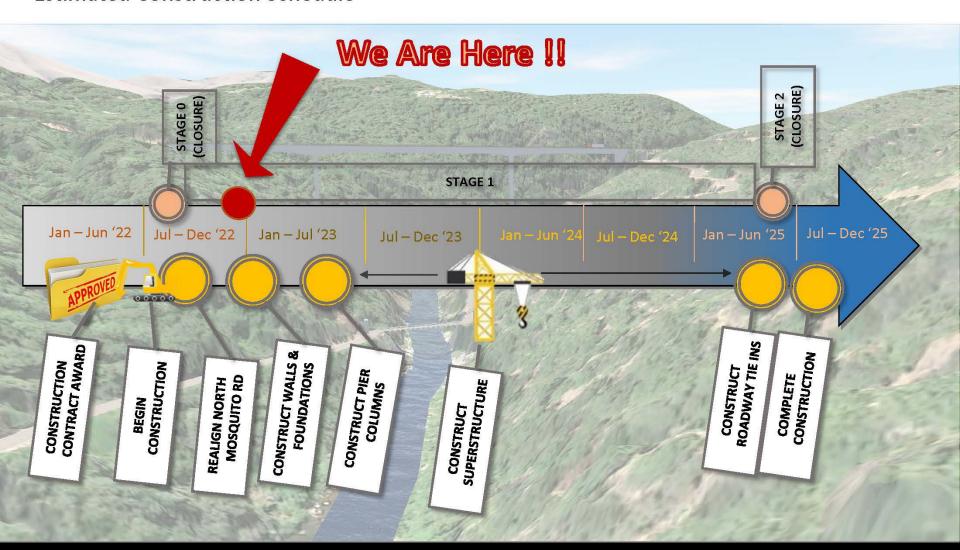

# Mosquito Rd Bridge Project – "Look Ahead" Schedule

OR ADO COLOR

**Estimated Construction Schedule** 

#### **Construction Progress**

- Grading for access areas and construction of the abutments and piers are underway
- ✓ Completion of new road alignment on the north side of the bridge
- ✓ Minor widening improvements along the existing roadway
- √ Foundations for the construction support platforms have been placed.
- √ Temporary construction offices are in place

22-2031 C 4 of 14

- ✓ Construction Estimated 2 3 years
- √ Heavy Equipment & Trucks
- ✓ Intermittent Lane Closures
- ✓ Road closures up to 10 weeks per year
  - √ Similar closure periods to existing annual bridge maintenance