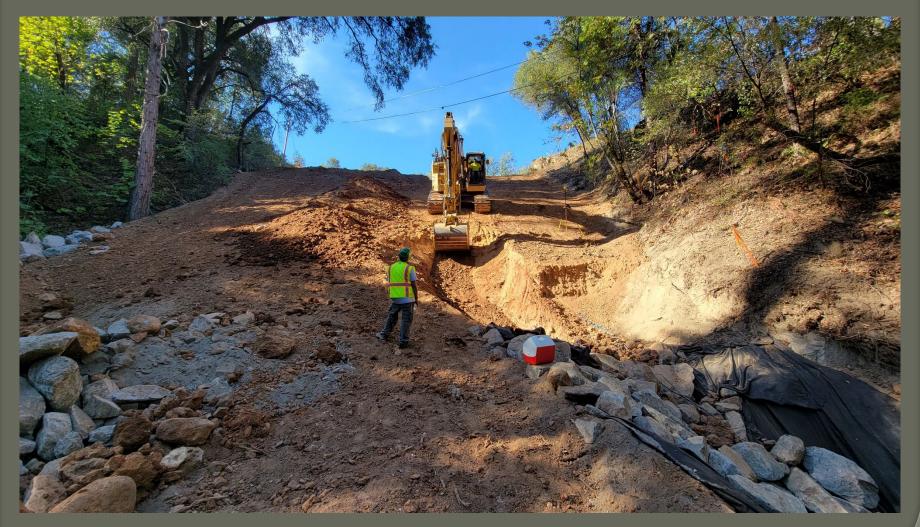

✓ Public Outreach on website, news media, & roadway message

boards

22-2031 C 5 of 14

**Drilling Foundations for Trestle at North Side** 

Drainage System #3 Rock Lined Ditch at South Approach

22-2031 C 8 of 14

**Drainage System #3 Rock Lined Ditch at South Approach** 

**Drainage System #3 48" Pipe at South Approach** 

Construction Access Road at South Approach

**View Looking South from North Side** 

**View Looking North from South Side** 