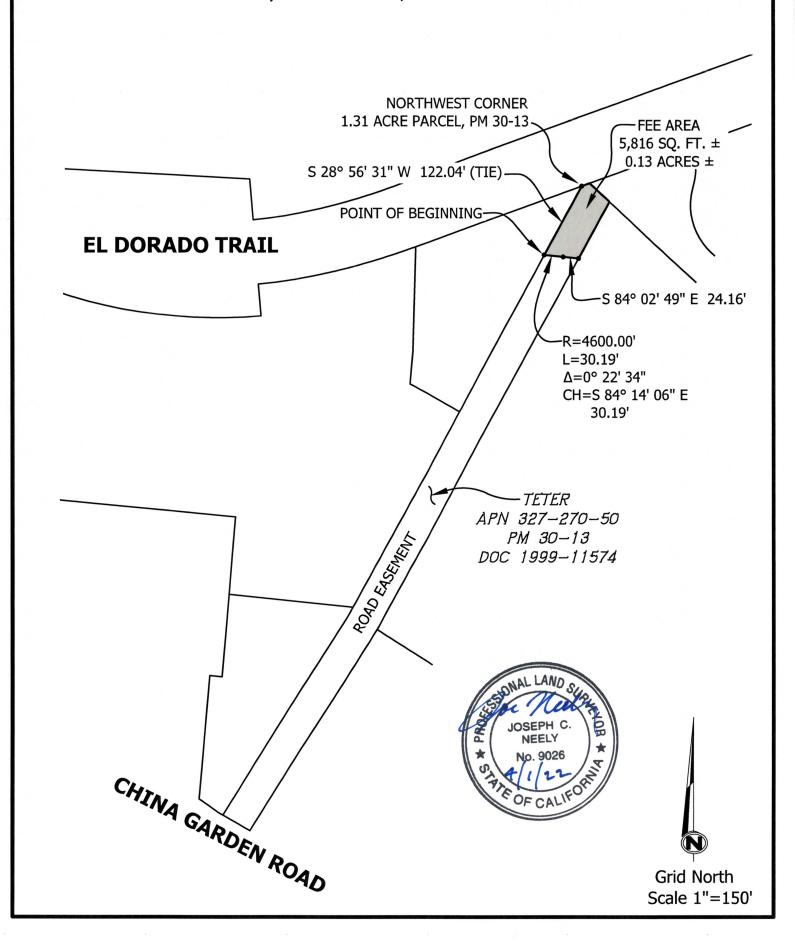

## **EXHIBIT 'A'**

All that certain real property situate in Section 24, Township 10 North, Range 10 East, Mount Diablo Meridian, County of El Dorado, State of California, being a portion of the parcel described in that certain document number 1999-11574 filed in the Official Records of El Dorado County and as shown on that certain Parcel Map filed in Book 30, Page 13 of Parcel Maps in the Official Records of El Dorado County lying northerly of the following described line:

BEGINNING at a point on the westerly line of that certain 1.31 acre Parcel as shown on said Parcel Map which bears South 28° 56′ 31″ West 122.04 feet from the Northwest corner of said Parcel; thence from said POINT OF BEGINNING leaving said westerly line 30.19 feet along a non-tangent curve concave southerly having a radius of 4600.00 feet, through a central angle of 0° 22′ 34″, said curve being subtended by a chord which bears South 84° 14′ 06″ East 30.19 feet; thence South 84° 02′ 49″ East 24.16 feet to the easterly line of said Parcel. Containing 5,816 square feet (0.13 acres) more or less.

-End of Description-

See Exhibit 'B' attached hereto and made a part hereof.

The Basis of Bearings of the above description is grid North and is identical to that shown on that particular Record of Survey filed in Book 31 of Surveys, page 143. Distances used in the above description are grid distances. Divide distances by 0.999855 to obtain ground level distances.

JOSEPH JOSEPH

Joseph C. Neely, P.L.S. 9026 Associate Land Surveyor

In Kech

El Dorado County

Department of Transportation

Date: 4/1/2022