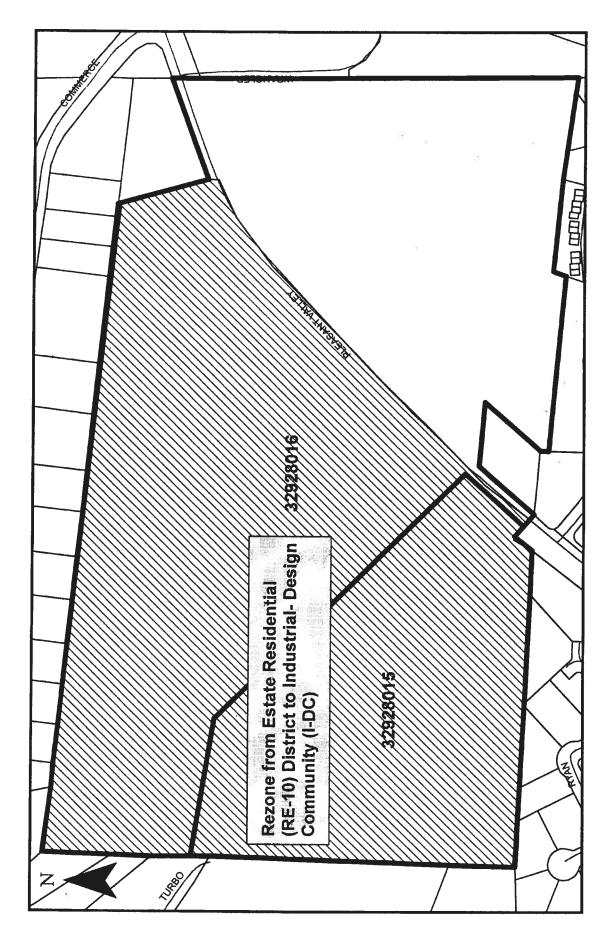

## El Dorado-Diamond Springs Area

Assessor's Parcel Nos. 329-280-15 and 329-280-16 (that portion lying north of State Route 49/Pleasant Valley Road), being described as Section 25, Township 10 North, Range 10 East, M.D.M., consisting of 76.59 acres (Exhibit A Attached)

11-0138.D.1

Exhibit A: Harrington Business Park Rezone Map