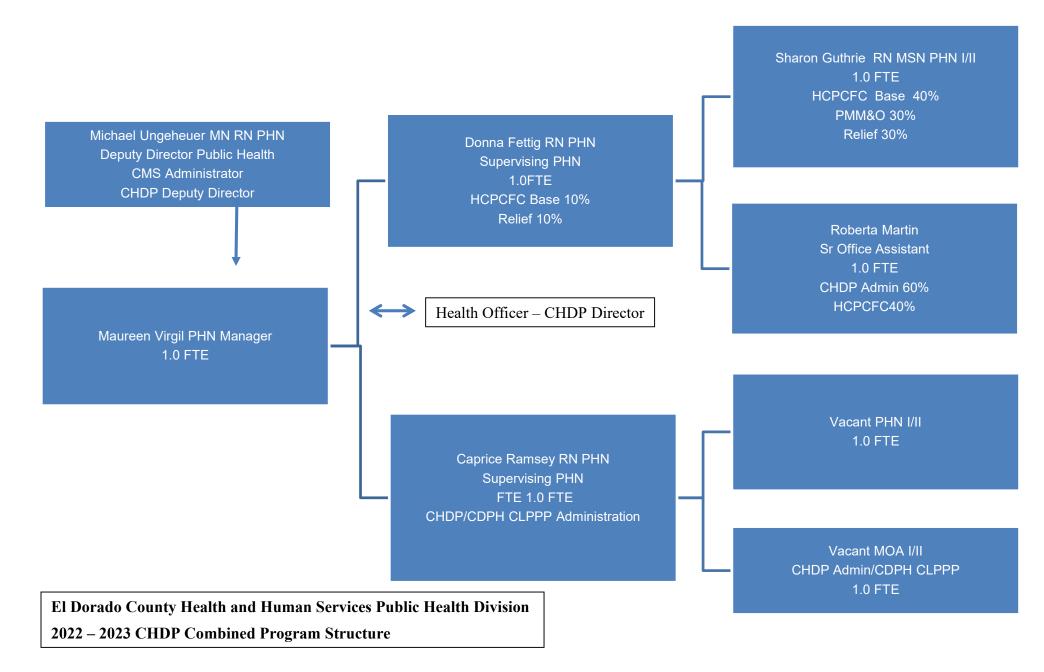

including but not limited to, Section 9 Federal Financial Participation. I further certify that this CHDP Program will comply with all federal laws and regulations governing and regulating recipients of funds granted to states for medical assistance pursuant to Title XIX of the Social Security Act (42 U.S.C. Section 1396 et seq.). I further agree that this CHDP Program may be subject to all sanctions or other remedies applicable if this CHDP Program violates any of the above laws, regulations and policies with which it has certified it will comply.

Signature of CHDP Director/Deputy Director

Signature and Title of Other - Optional

I certify that this plan has been approved by the local governing body.

Signature of Local Governing Body Chairperson

Date Signed

Date Signed

Date Signed



### 22-0939 A 3 of 12



### Child Health and Disability Prevention Agency Information



GOVERNOR

| County/City:    | El Dorado                   | Fiscal Year:       | 2022-23               |  |  |  |  |  |
|-----------------|-----------------------------|--------------------|-----------------------|--|--|--|--|--|
|                 |                             |                    |                       |  |  |  |  |  |
| Official Agency |                             |                    |                       |  |  |  |  |  |
|                 |                             |                    |                       |  |  |  |  |  |
| Street Address  | :931 Spring ST              | Health Officer:    | Nancy Williams MD MPH |  |  |  |  |  |
| City:           | Placerville