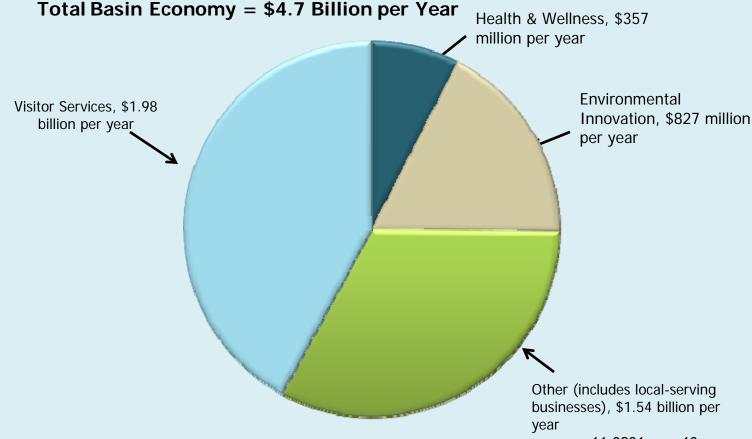

### Contribution to Tahoe Basin Economy

Cluster Core Industries and Suppliers Support Two-Thirds of Tahoe Basin Private Sector Economy

11-0201 page10

Source: ADE, Inc., and Center for Economic Development, CSU Chico, using Implan3 I/O Model.