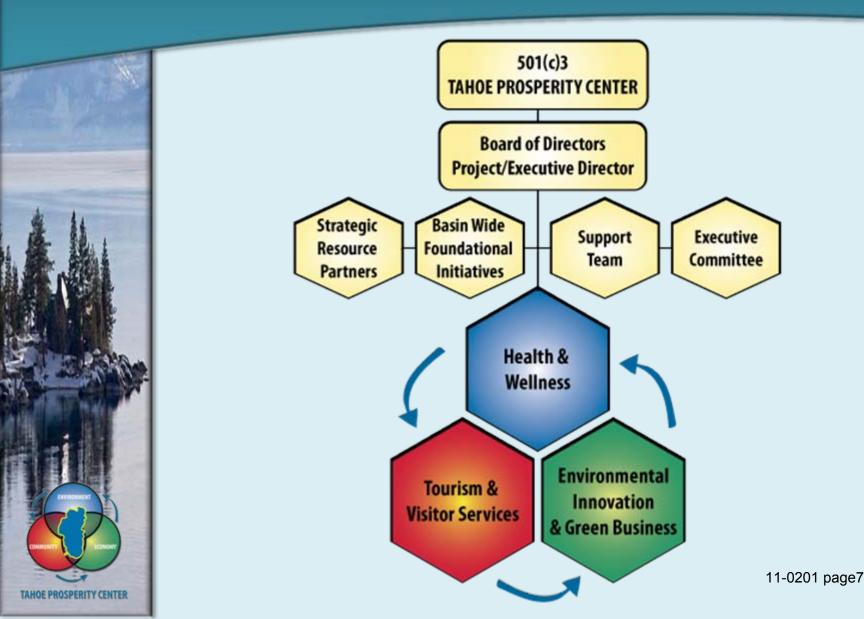

# Tahoe Prosperity Center

- Convener & Stewardship of Regional Initiatives
- Resources & Services for three Clusters
- Research & Data Center
- Grant Coordinator/Administrator
- Regional Linkages

# Regional Linkages