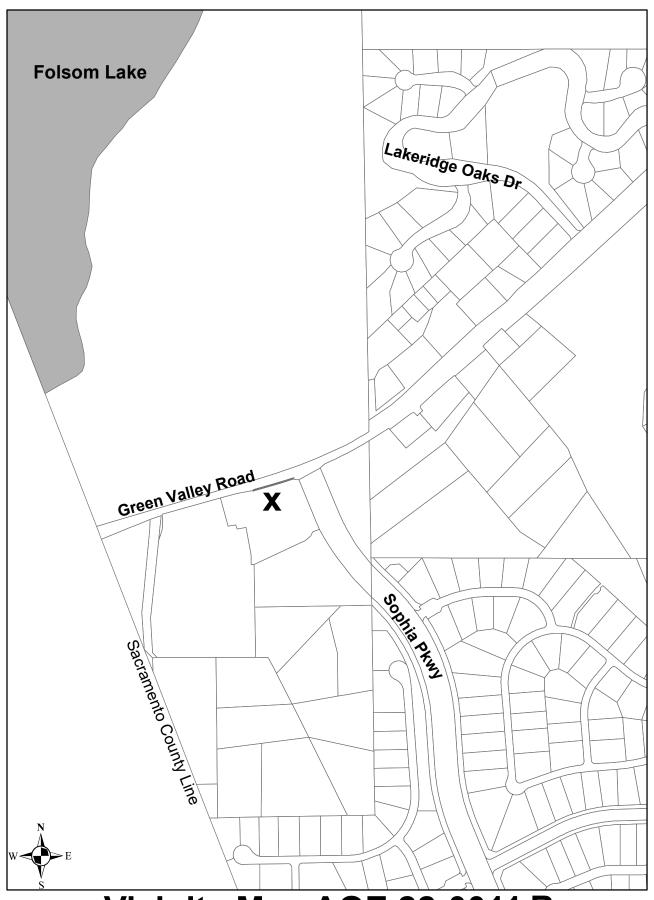

,09"          | 1"25"22"          |
| 200          | RADIUS  | 2859.12             | 2664.87             | 28.69              | 15.50              | 2869.12             | 2654.87             | 18.69              | 651.15            |
|              | LENGTH  | 120.64              | 154.02              | 12.15              | 18.19              | 121.06              | 153.45              | 12.00              | 16.17             |
|              | CURVE # | C1                  | C2                  | C3                 | C4                 | C5                  | 90                  | C7                 | 0.8               |

# EXHIBIT B

GENESIS
CIVIL ENGINEERS
960 McCOURTNEY RD, STE. C
GRASS VALLEY, CALIFORNIA 95949
(530) 742-1300

742-1300 PAGE 2 OF

PLOTTED 1/25/2023

## APN 124-301-052



Vicinity Map AOE 22-0011 B

### **CONSENT TO OFFER DEDICATION AND ACCEPTANCE OF OFFER**

| on, the County<br>Irrevocable Offer of Dedication da       | of Supervisors of the County of El Dorado held of El Dorado consented to the foregoing attached ated February 14, 2023 from Sophia Parkway Retail |
|------------------------------------------------------------|---------------------------------------------------------------------------------------------------------------------------------------------------|
|                                                            | ed Liability Company, for a Road Right of Way and PUE and offer pursuant to Government Code Section 7050, and ne.                                 |
| Dated this day of                                          | , 20