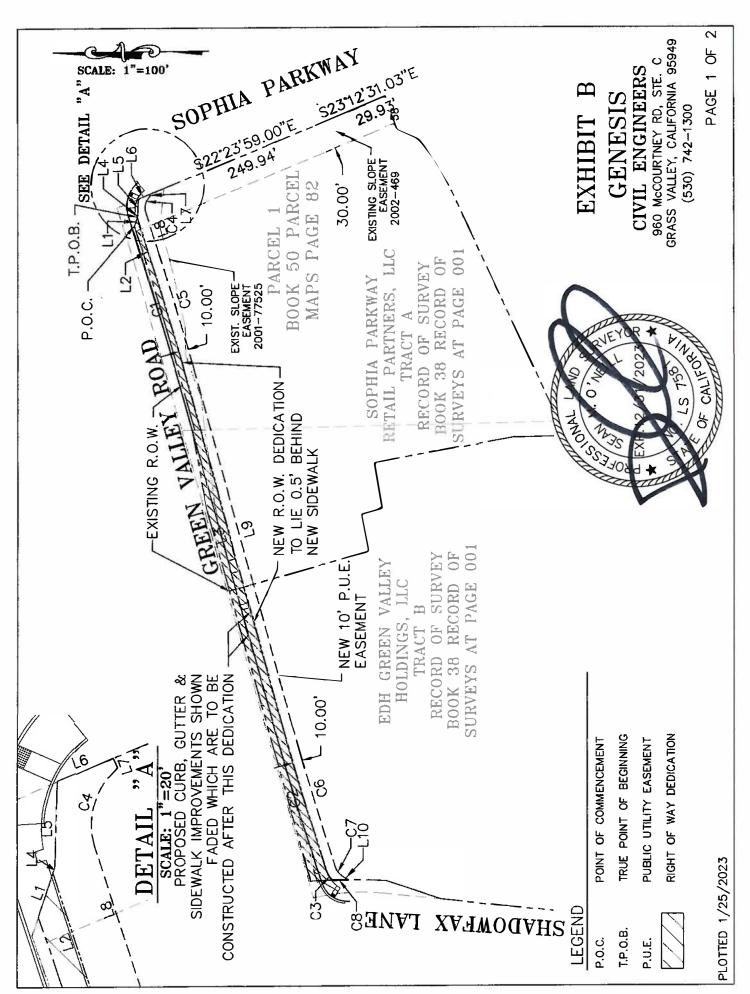

### GREEN VALLEY ROAD RIGHT OF WAY DEDICATION

That portion of land in the unincorporated area of the County of El Dorado, State of California and more particularly described as follows:

All that real property located northerly of the following described line:

Commencing at the most Northeasterly corner of Parcel 1 on that certain map entitled "Parcel Map", recorded October 15, 2008 in Book 50 of Parcel Maps, Page 82, El Dorado County Records, point also being on the South Right of Way line of Green Valley Road; thence along the northerly property line of said Parcel 1 and along the South Right of Way line of Said Road, South 72°14'39" East 9.69 feet to the TRUE POINT OF BEGINNING of the herein described line; thence from the TRUE POINT OF BEGINNING, leaving said Right of Way, South 72°03'25" West 42.91 feet to a tangent curve concave northerly with a radius of 2,859.12 feet through a central angle of 2°25'03" at which chord bears South 73°15'57" West 120.63 feet an arc distance of 120.64 feet; thence South 74°28'28" West 391.87 feet to a tangent curve concave southerly with a radius of 2,664.87 feet through a central angle of 3°18'42" at which chord bears South 72°49'08" West 154.00 feet an arc distance of 154.02 feet to a tangent curve concave southeasterly with a radius of 28.69 feet through a central angle of 24°15'30" at which chord bears South 59°02'02" East 12.06 feet an arc distance of 12.15 feet more or less to the point of terminus, point being on the easterly Right of Way line of Shadowfax Lane, as shown on that Grant Deed to the County of El Dorado, recorded October 15, 2001 as Document Number 2001-0065360-00, El Dorado County Records.

### GREEN VALLEY ROAD PUBLIC UTILITY EASEMENT DEDICATION

That portion of land in the unincorporated area of the County of El Dorado, State of California and more particularly described as follows:

An easement for the installation, removal, and maintenance of all public utilities across a portion of land described as follows:

Commencing at the most Northeasterly corner of Parcel 1 on that certain map entitled "Parcel Map", recorded October 15, 2008 in Book 50 of Parcel Maps, Page 82, El Dorado County Records, point also being on the South Right of Way line of Green Valley Road; thence along the northerly property line of said Parcel 1 and along the South Right of Way line of Said Road, South 72°14'39" East 9.69 feet to the TRUE POINT OF BEGINNING of the herein described line; thence from the TRUE POINT OF BEGINNING, leaving said Right of Way, South 72°03'25" West 42.91 feet to a tangent curve concave northerly with a

radius of 2,859.12 feet through a central angle of 2°25'03" at which chord bears South 73°15'57" West 120.63 feet an arc distance of 120.64 feet; thence South 74°28'28" West 391.87 feet to a tangent curve concave southerly with a radius of 2,664.87 feet through a central angle of 3°18'42" at which chord bears South 72°49'08" West 154.00 feet an arc distance of 154.02 feet to a tangent curve concave southeasterly with a radius of 28.69 feet through a central angle of 24°15'30" at which chord bears South 59°02'02" West 12.06 feet an arc distance of 12.15 feet to a point on the easterly Right of Way line of Shadowfax Lane, as shown on that Grant Deed to the County of El Dorado, recorded October 15, 2001 as Document Number 2001-0065360-00, El Dorado County Records, point being on a non-tangent curve concave westerly with a radius of 651.15 feet through a central angle of 1°25'22" at which chord bears South 0°48'35" East 16.17 feet; thence along the easterly Right of Way of said Shadowfax Lane, an arc distance of 16.17 feet; thence leaving said easterly Right of Way, North 34°22'38" East 6.99 feet to a tangent curve concave southeasterly with a radius of 18.69 feet through a central angle of 36°47′09" at which chord bears North 52°46'12" East 11.80 feet an arc distance of 12.00 feet to a tangent curve concave southerly with a radius of 2,654.87 feet through a central angle of 36047'09" at which chord bears North 72°49'08" East 153.42 feet an arc distance of 153.45 feet; thence North 74°28'28" East 391.87 feet to a tangent curve concave northerly with a radius of 2,869.12 feet through a central angle of 2°25'03" at which chord bears North 73°15'57" East 121.05 feet an arc distance of 121.06 feet; thence North 72°03'25" East 45.19 feet to a tangent curve southerly with a radius of 15.50 feet through a central angle of 67°15'18" at which chord bears South 74°18'56" East 17.17 feet an arc distance of 18.19 feet; thence North 67°34'01" East 2.16 feet to a point on the West right of way line of Sophia Parkway, point being on the East line of said Parcel 1; thence along said Right of Way line North 22°25'59" West 12.65 feet to a point on the South Right of Way line of said Green Valley Road; thence along said Right of Way line North 88°23'51" West 17.59 feet; thence North 72°14'39" West 1.44 feet to the TRUE POINT OF BEGINNING.

|                                                                                                                                                                                                                                                                                                                                                                                                                                                                                                                                                                                                                                                                                                                                                                                                                                                                                                                                                                                                                                                                                                                                                                                                                                                                                                                                                                                                                                                                                                                                                                                                                                                                                                                                                                                                                                                                                                                                                                                                                                                                                                                                |           |             |             |             | 9000-0000   |             |             |             |             |             |             |
|--------------------------------------------------------------------------------------------------------------------------------------------------------------------------------------------------------------------------------------------------------------------------------------------------------------------------------------------------------------------------------------------------------------------------------------------------------------------------------------------------------------------------------------------------------------------------------------------------------------------------------------------------------------------------------------------------------------------------------------------------------------------------------------------------------------------------------------------------------------------------------------------------------------------------------------------------------------------------------------------------------------------------------------------------------------------------------------------------------------------------------------------------------------------------------------------------------------------------------------------------------------------------------------------------------------------------------------------------------------------------------------------------------------------------------------------------------------------------------------------------------------------------------------------------------------------------------------------------------------------------------------------------------------------------------------------------------------------------------------------------------------------------------------------------------------------------------------------------------------------------------------------------------------------------------------------------------------------------------------------------------------------------------------------------------------------------------------------------------------------------------|-----------|-------------|-------------|-------------|-------------|-------------|-------------|-------------|-------------|-------------|-------------|
|                                                                                                                                                                                                                                                                                                                                                                                                                                                                                                                                                                                                                                                                                                                                                                                                                                                                                                                                                                                                                                                                                                                                                                                                                                                                                                                                                                                                                                                                                                                                                                                                                                                                                                                                                                                                                                                                                                                                                                                                                                                                                                                                | DIRECTION | S72°14'39"E | N72°03'25"E | N74°28′28″E | S72°14'39"E | S88°23'51"E | S22.25,29"E | S67°34'01"W | N72°03'25"E | N74°28′28″E | N34*22'38"E |
| Comment of the second of the s | LENGTH    | 9.69,       | 42.91       | 391.87      | 1.44,       | 17.59       | 12.65       | 2.16        | 45.19       | 391.87      | 6.99        |
|                                                                                                                                                                                                                                                                                                                                                                                                                                                                                                                                                                                                                                                                                                                                                                                                                                                                                                                                                                                                                                                                                                                                                                                                                                                                                                                                                                                                                                                                                                                                                                                                                                                                                                                                                                                                                                                                                                                                                                                                                                                                                                                                | LINE #    | []          | L2          | L3          | L4          | 15          | 97          | ۲)          | 87          | 67          | L10         |

# **CURVE TABLE**

|              | CHORD   | N73*15'57"E 120.63' | S72*49'08"W 154.00' | N59°02'02"W 12.06' | S74"18"56"W 17.17" | N73°15°57"E 121.05° | S72*49'08"W 153.42' | N52°46'12"W 11.80' | NO*48'35"W 16.17' |
|--------------|---------|---------------------|---------------------|--------------------|--------------------|---------------------|---------------------|--------------------|-------------------|
| CORVE I ABLE | DELTA   | 2,25,03"            | 318'42"             | 24"15"30"          | 67'15'18"          | 2.25'03"            | 3'18'42"            | 36.47,09"          | 1"25"22"          |
| 200          | RADIUS  | 2859.12             | 2664.87             | 28.69              | 15.50              | 2869.12             | 2654.87             | 18.69              | 651.15            |
|              | LENGTH  | 120.64              | 154.02              | 12.15              | 18.19              | 121.06              | 153.45              | 12.00              | 16.17             |
|              | CURVE # | C1                  | C2                  | C3                 | C4                 | C5                  | 90                  | C7                 | 0.8               |

# EXHIBIT B

GENESIS
CIVIL ENGINEERS
960 McCOURTNEY RD, STE. C
GRASS VALLEY, CALIFORNIA 95949
(530) 742-1300

742-1300 PAGE 2 OF

PLOTTED 1/25/2023