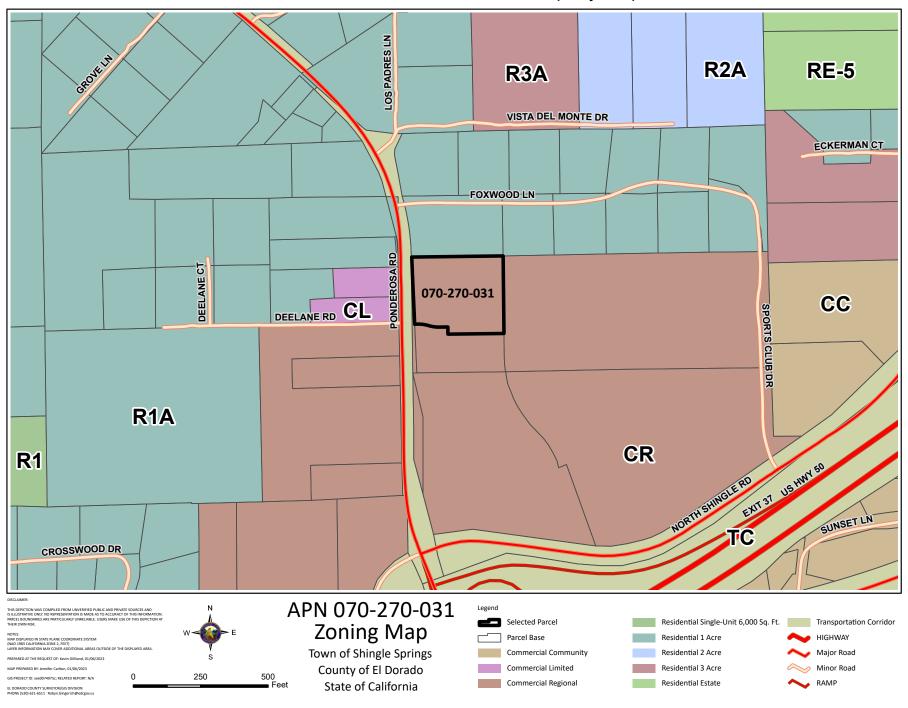

Order Number: P-575972

## Exhibit "A" Legal Description

The land described herein is situated in the State of California, County of El Dorado, unincorporated area, described as follows:

Parcel 1 as shown on the Parcel Map filed October 3, 2006, in book 49 of Parcel Maps, at page 84, El Dorado County Records.

APN: 070-270-031-000

CLTA Preliminary Report Page 3 of 21

## Exhibit B - Location Map GOV23-0003 3883 Ponderosa Road Property Acquisition



## Exhibit C - General Plan Land Use Map GOV23-0003 3883 Ponderosa Road Property Acquisition



## Exhibit D - Zoning Map GOV23-0003 3883 Ponderosa Road Property Acquisition