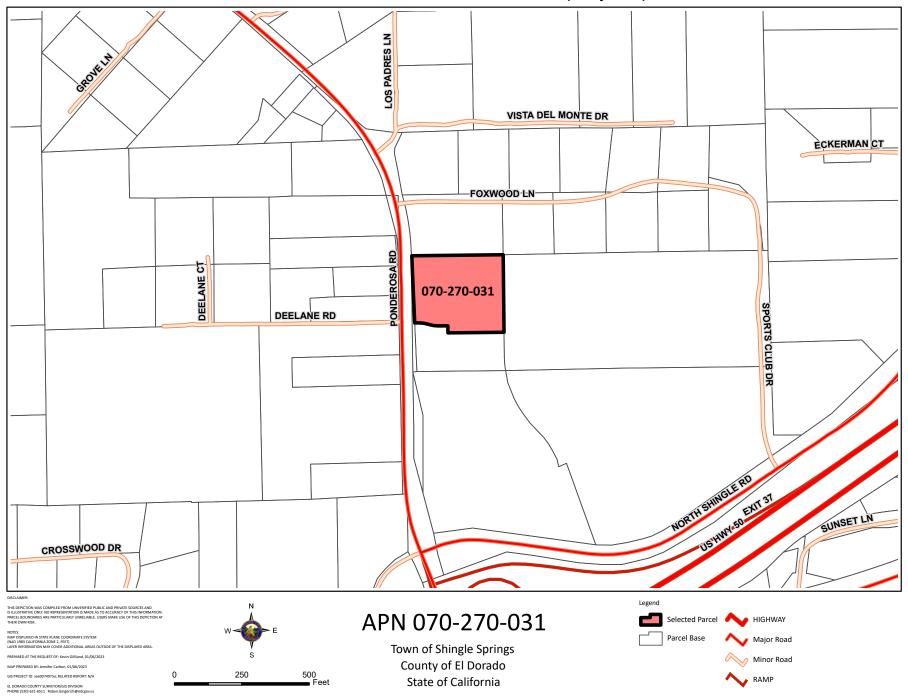

Order Number: P-575972

## Exhibit "A" Legal Description

The land described herein is situated in the State of California, County of El Dorado, unincorporated area, described as follows:

Parcel 1 as shown on the Parcel Map filed October 3, 2006, in book 49 of Parcel Maps, at page 84, El Dorado County Records.

APN: 070-270-031-000

CLTA Preliminary Report Page 3 of 21

## Exhibit B - Location Map GOV23-0003 3883 Ponderosa Road Property Acquisition



## Exhibit C - General Plan Land Use Map GOV23-0003 3883 Ponderosa Road Property Acquisition



## Exhibit D - Zoning Map GOV23-0003 3883 Ponderosa Road Property Acquisition