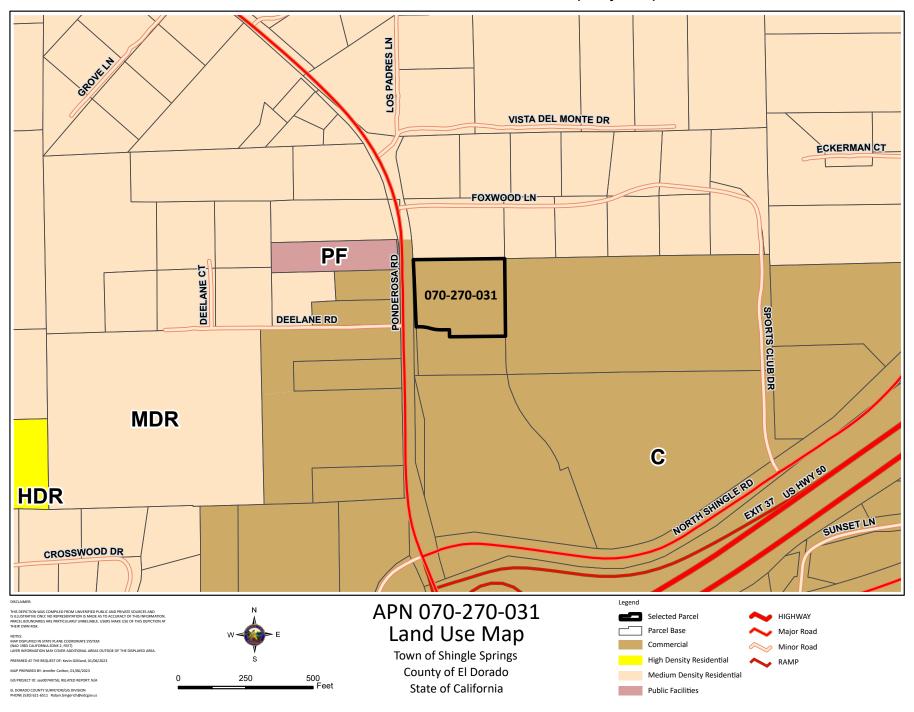

## Exhibit C - General Plan Land Use Map GOV23-0003 3883 Ponderosa Road Property Acquisition