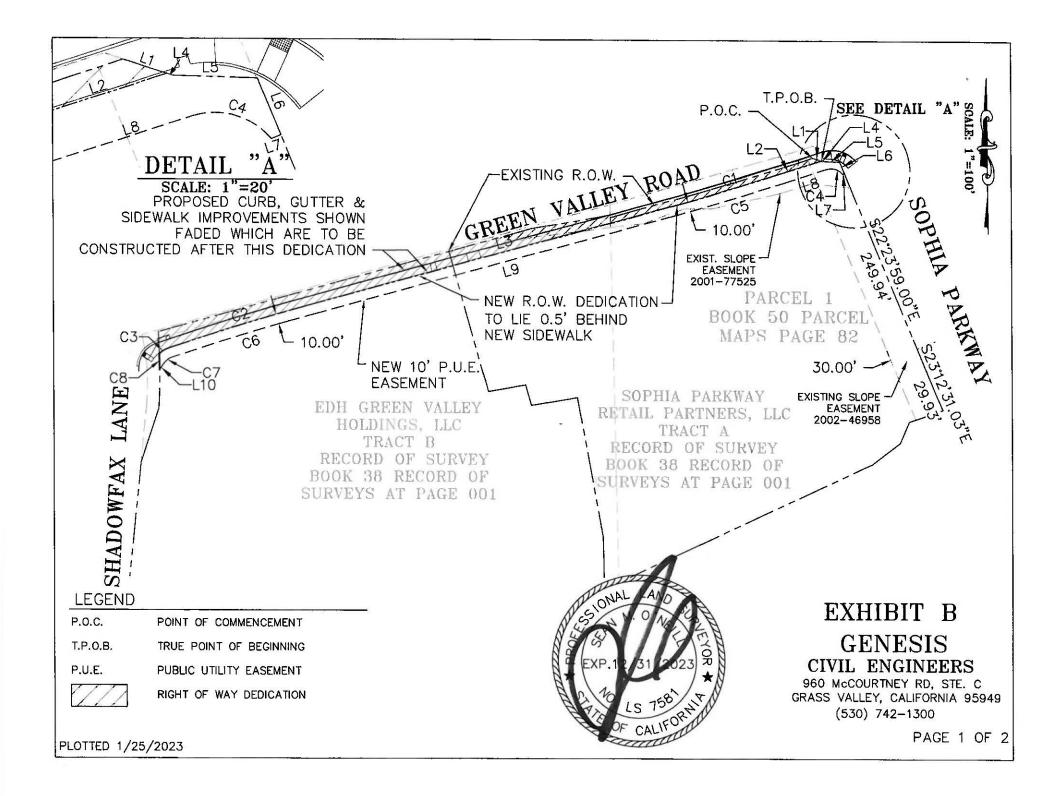

# EXHIBIT "A"

## RIGHT OF WAY AND PUBLIC UTILITY DEDICATION

#### GREEN VALLEY ROAD RIGHT OF WAY DEDICATION

1

That portion of land in the unincorporated area of the County of El Dorado, State of California and more particularly described as follows:

All that real property located northerly of the following described line:

Commencing at the most Northeasterly corner of Parcel 1 on that certain map entitled "Parcel Map", recorded October 15, 2008 in Book 50 of Parcel Maps, Page 82, El Dorado County Records, point also being on the South Right of Way line of Green Valley Road; thence along the northerly property line of said Parcel 1 and along the South Right of Way line of Said Road, South 72°14'39" East 9.69 feet to the TRUE POINT OF BEGINNING of the herein described line; thence from the TRUE POINT OF BEGINNING, leaving said Right of Way, South 72°03'25" West 42.91 feet to a tangent curve concave northerly with a radius of 2,859.12 feet through a central angle of 2°25'03" at which chord bears South 73°15'57" West 120.63 feet an arc distance of 120.64 feet; thence South 74°28'28" West 391.87 feet to a tangent curve concave southerly with a radius of 2,664.87 feet through a central angle of 3°18'42" at which chord bears South 72°49'08" West 154.00 feet an arc distance of 154.02 feet to a tangent curve concave southeasterly with a radius of 28.69 feet through a central angle of 24°15'30" at which chord bears South 59°02'02" East 12.06 feet an arc distance of 12.15 feet more or less to the point of terminus, point being on the easterly Right of Way line of Shadowfax Lane, as shown on that Grant Deed to the County of El Dorado, recorded October 15, 2001 as Document Number 2001-0065360-00, El Dorado County Records.

### GREEN VALLEY ROAD PUBLIC UTILITY EASEMENT DEDICATION

That portion of land in the unincorporated area of the County of El Dorado, State of California and more particularly described as follows:

An easement for the installation, removal, and maintenance of all public utilities across a portion of land described as follows:

Commencing at the most Northeasterly corner of Parcel 1 on that certain map entitled "Parcel Map", recorded October 15, 2008 in Book 50 of Parcel Maps, Page 82, El Dorado County Records, point also being on the South Right of Way line of Green Valley Road; thence along the northerly property line of said Parcel 1 and along the South Right of Way line of Said Road, South 72°14'39" East 9.69 feet to the TRUE POINT OF BEGINNING of the herein described line; thence from the TRUE POINT OF BEGINNING, leaving said Right of Way, South 72°03'25" West 42.91 feet to a tangent curve concave northerly with a

radius of 2,859.12 feet through a central angle of 2°25'03" at which chord bears South 73°15'57" West 120.63 feet an arc distance of 120.64 feet; thence South 74°28'28" West 391.87 feet to a tangent curve concave southerly with a radius of 2,664.87 feet through a central angle of 3°18'42" at which chord bears South 72°49'08" West 154.00 feet an arc distance of 154.02 feet to a tangent curve concave southeasterly with a radius of 28.69 feet through a central angle of 24°15'30" at which chord bears South 59°02'02" West 12.06 feet an arc distance of 12.15 feet to a point on the easterly Right of Way line of Shadowfax Lane, as shown on that Grant Deed to the County of El Dorado, recorded October 15, 2001 as Document Number 2001-0065360-00, El Dorado County Records, point being on a non-tangent curve concave westerly with a radius of 651.15 feet through a central angle of 1°25'22" at which chord bears South 0°48'35" East 16.17 feet; thence along the easterly Right of Way of said Shadowfax Lane, an arc distance of 16.17 feet; thence leaving said easterly Right of Way, North 34º22'38" East 6.99 feet to a tangent curve concave southeasterly with a radius of 18.69 feet through a central angle of 36°47'09" at which chord bears North 52°46'12" East 11.80 feet an arc distance of 12.00 feet to a tangent curve concave southerly with a radius of 2,654.87 feet through a central angle of 36°47'09" at which chord bears North 72°49'08" East 153.42 feet an arc distance of 153.45 feet; thence North 74°28'28" East 391.87 feet to a tangent curve concave northerly with a radius of 2,869.12 feet through a central angle of 2°25'03" at which chord bears North 73°15'57" East 121.05 feet an arc distance of 121.06 feet; thence North 72°03'25" East 45.19 feet to a tangent curve southerly with a radius of 15.50 feet through a central angle of 67°15'18" at which chord bears South 74°18'56" East 17.17 feet an arc distance of 18.19 feet; thence North 67°34'01" East 2.16 feet to a point on the West right of way line of Sophia Parkway, point being on the East line of said Parcel 1; thence along said Right of Way line North 22°25'59" West 12.65 feet to a point on the South Right of Way line of said Green Valley Road; thence along said Right of Way line North 88°23'51" West 17.59 feet; thence North 72°14'39" West 1.44 feet to the TRUE POINT OF BEGINNING.

SEAN M. O'NEILL L.S. 7581 EXP. 12-31-23

PLOTTED 1-25-23

| PARCEL LINE TABLE |         |             |   | CURVE TABLE |        |         |           |                     |  |
|-------------------|---------|-------------|---|-------------|--------|---------|-----------|---------------------|--|
| IE #              | LENGTH  | DIRECTION   |   | CURVE #     | LENGTH | RADIUS  | DELTA     | CHORD               |  |
| L1                | 9.69'   | S72°14'39"E |   | C1          | 120.64 | 2859.12 | 2°25'03"  | N73°15'57"E 120.63' |  |
| _2                | 42.91'  | N72°03'25"E | 5 | C2          | 154.02 | 2664.87 | 3°18'42"  | S72°49'08"W 154.00' |  |
| _3                | 391.87' | N74°28'28"E |   | C3          | 12.15  | 28.69   | 24°15'30" | N59°02'02"W 12.06'  |  |
| _4                | 1.44'   | S72°14'39"E |   | C4          | 18.19  | 15.50   | 67°15'18" | S74°18'56"W 17.17'  |  |
| _5                | 17.59'  | S88°23'51"E |   | C5          | 121.06 | 2869.12 | 2°25'03"  | N73°15'57"E 121.05' |  |
| _6                | 12.65'  | S22°25'59"E |   | C6          | 153.45 | 2654.87 | 3°18'42"  | S72°49'08"W 153.42' |  |
| _7                | 2.16'   | S67°34'01"W |   | C7          | 12.00  | 18.69   | 36°47'09" | N52°46'12"W 11.80'  |  |
| _8                | 45.19'  | N72°03'25"E |   | C8          | 16.17  | 651.15  | 1°25'22"  | N0°48'35"W 16.17'   |  |
| L9                | 391.87' | N74°28'28"E |   |             | ·      |         |           |                     |  |

EXHIBIT B **GENESIS** 

CIVIL ENGINEERS 960 McCOURTNEY RD, STE. C GRASS VALLEY, CALIFORNIA 95949

(530) 742-1300

PAGE 2 OF 2

PLOTTED 1/25/2023

LINE #

L1

L2