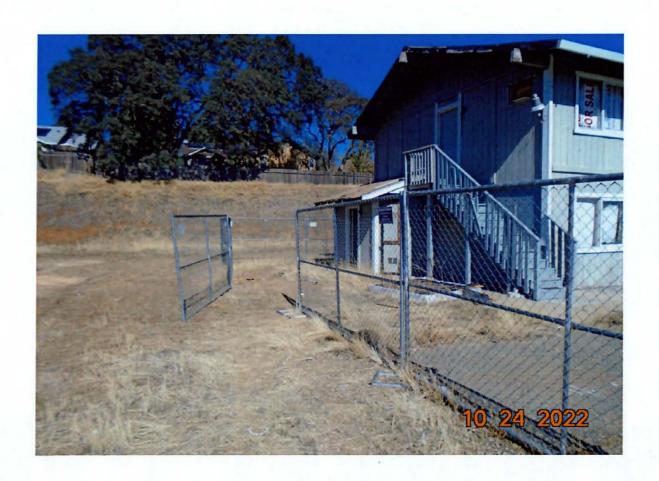

In addition to the emails received from constituents, we have also tracked complaints via phone call in April 2022, February 2022, and July 2022.

This parcel has an abandoned building that has been continuing to deteriorate and creates a dangerous attractive nuisance. The building is unsafe and has had complaints and code violations. Currently the abandoned building is fenced and boarded up, but my office continues to receive complaints, especially when the fencing falls down and leaves an opening that allows access. The community has expressed concerns about public safety, especially the potential for fire. Permit #0332578 was issued to demolish the building, but the demolition hasn't happened yet.

Is there a plan to address the Rite Aid closure and the abandoned apartment building behind it?

Photos from TrakIt 10-24-2022