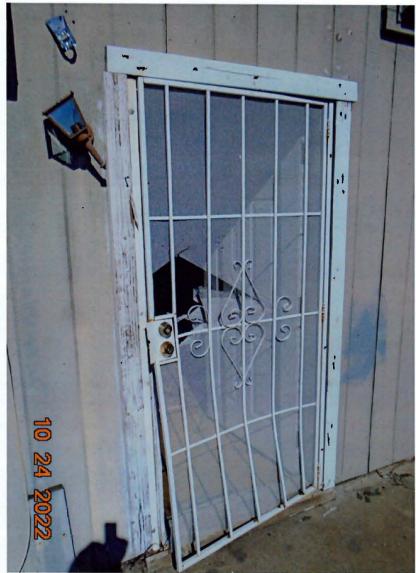

In addition to the emails received from constituents, we have also tracked complaints via phone call in April 2022, February 2022, and July 2022.

This parcel has an abandoned building that has been continuing to deteriorate and creates a dangerous attractive nuisance. The building is unsafe and has had complaints and code violations. Currently the abandoned building is fenced and boarded up, but my office continues to receive complaints, especially when the fencing falls down and leaves an opening that allows access. The community has expressed concerns about public safety, especially the potential for fire. Permit #0332578 was issued to demolish the building, but the demolition hasn't happened yet.

Is there a plan to address the Rite Aid closure and the abandoned apartment building behind it?

Photos from TrakIt 10-24-2022