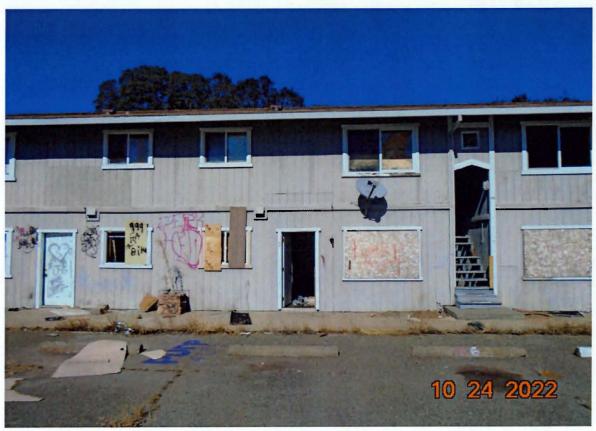

In addition to the emails received from constituents, we have also tracked complaints via phone call in April 2022, February 2022, and July 2022.

This parcel has an abandoned building that has been continuing to deteriorate and creates a dangerous attractive nuisance. The building is unsafe and has had complaints and code violations. Currently the abandoned building is fenced and boarded up, but my office continues to receive complaints, especially when the fencing falls down and leaves an opening that allows access. The community has expressed concerns about public safety, especially the potential for fire. Permit #0332578 was issued to demolish the building, but the demolition hasn't happened yet.

Is there any update on what is going to happen for the property that is located directly in back of the old Rite Aid at Green Valley Road and Salmon Falls Road? I now see it is both boarded up with a lot of graphitti. It is a real eyesore in our community. I'm concerned it's going to become a fire hazard.