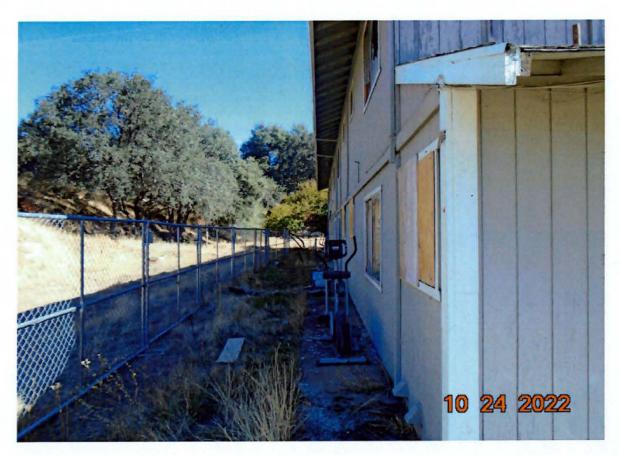

In addition to the emails received from constituents, we have also tracked complaints via phone call in April 2022, February 2022, and July 2022.

This parcel has an abandoned building that has been continuing to deteriorate and creates a dangerous attractive nuisance. The building is unsafe and has had complaints and code violations. Currently the abandoned building is fenced and boarded up, but my office continues to receive complaints, especially when the fencing falls down and leaves an opening that allows access. The community has expressed concerns about public safety, especially the potential for fire. Permit #0332578 was issued to demolish the building, but the demolition hasn't happened yet.

Is there a plan to address the Rite Aid closure and the abandoned apartment building behind it?

Photos from TrakIt 10-24-2022