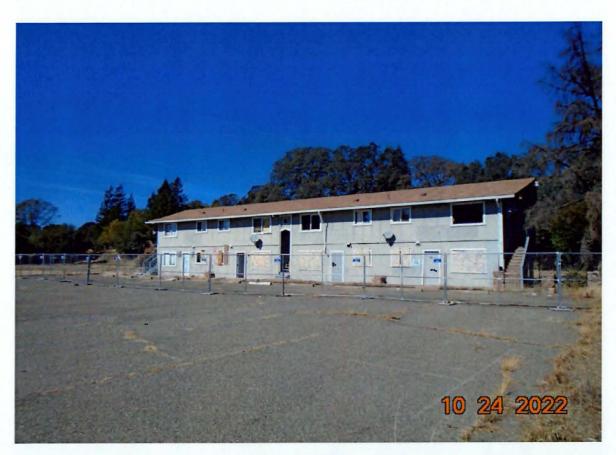

In addition to the emails received from constituents, we have also tracked complaints via phone call in April 2022, February 2022, and July 2022.

This parcel has an abandoned building that has been continuing to deteriorate and creates a dangerous attractive nuisance. The building is unsafe and has had complaints and code violations. Currently the abandoned building is fenced and boarded up, but my office continues to receive complaints, especially when the fencing falls down and leaves an opening that allows access. The community has expressed concerns about public safety, especially the potential for fire. Permit #0332578 was issued to demolish the building, but the demolition hasn't happened yet.

Is there a plan to address the Rite Aid closure and the abandoned apartment building behind it?

Photos from TrakIt 10-24-2022