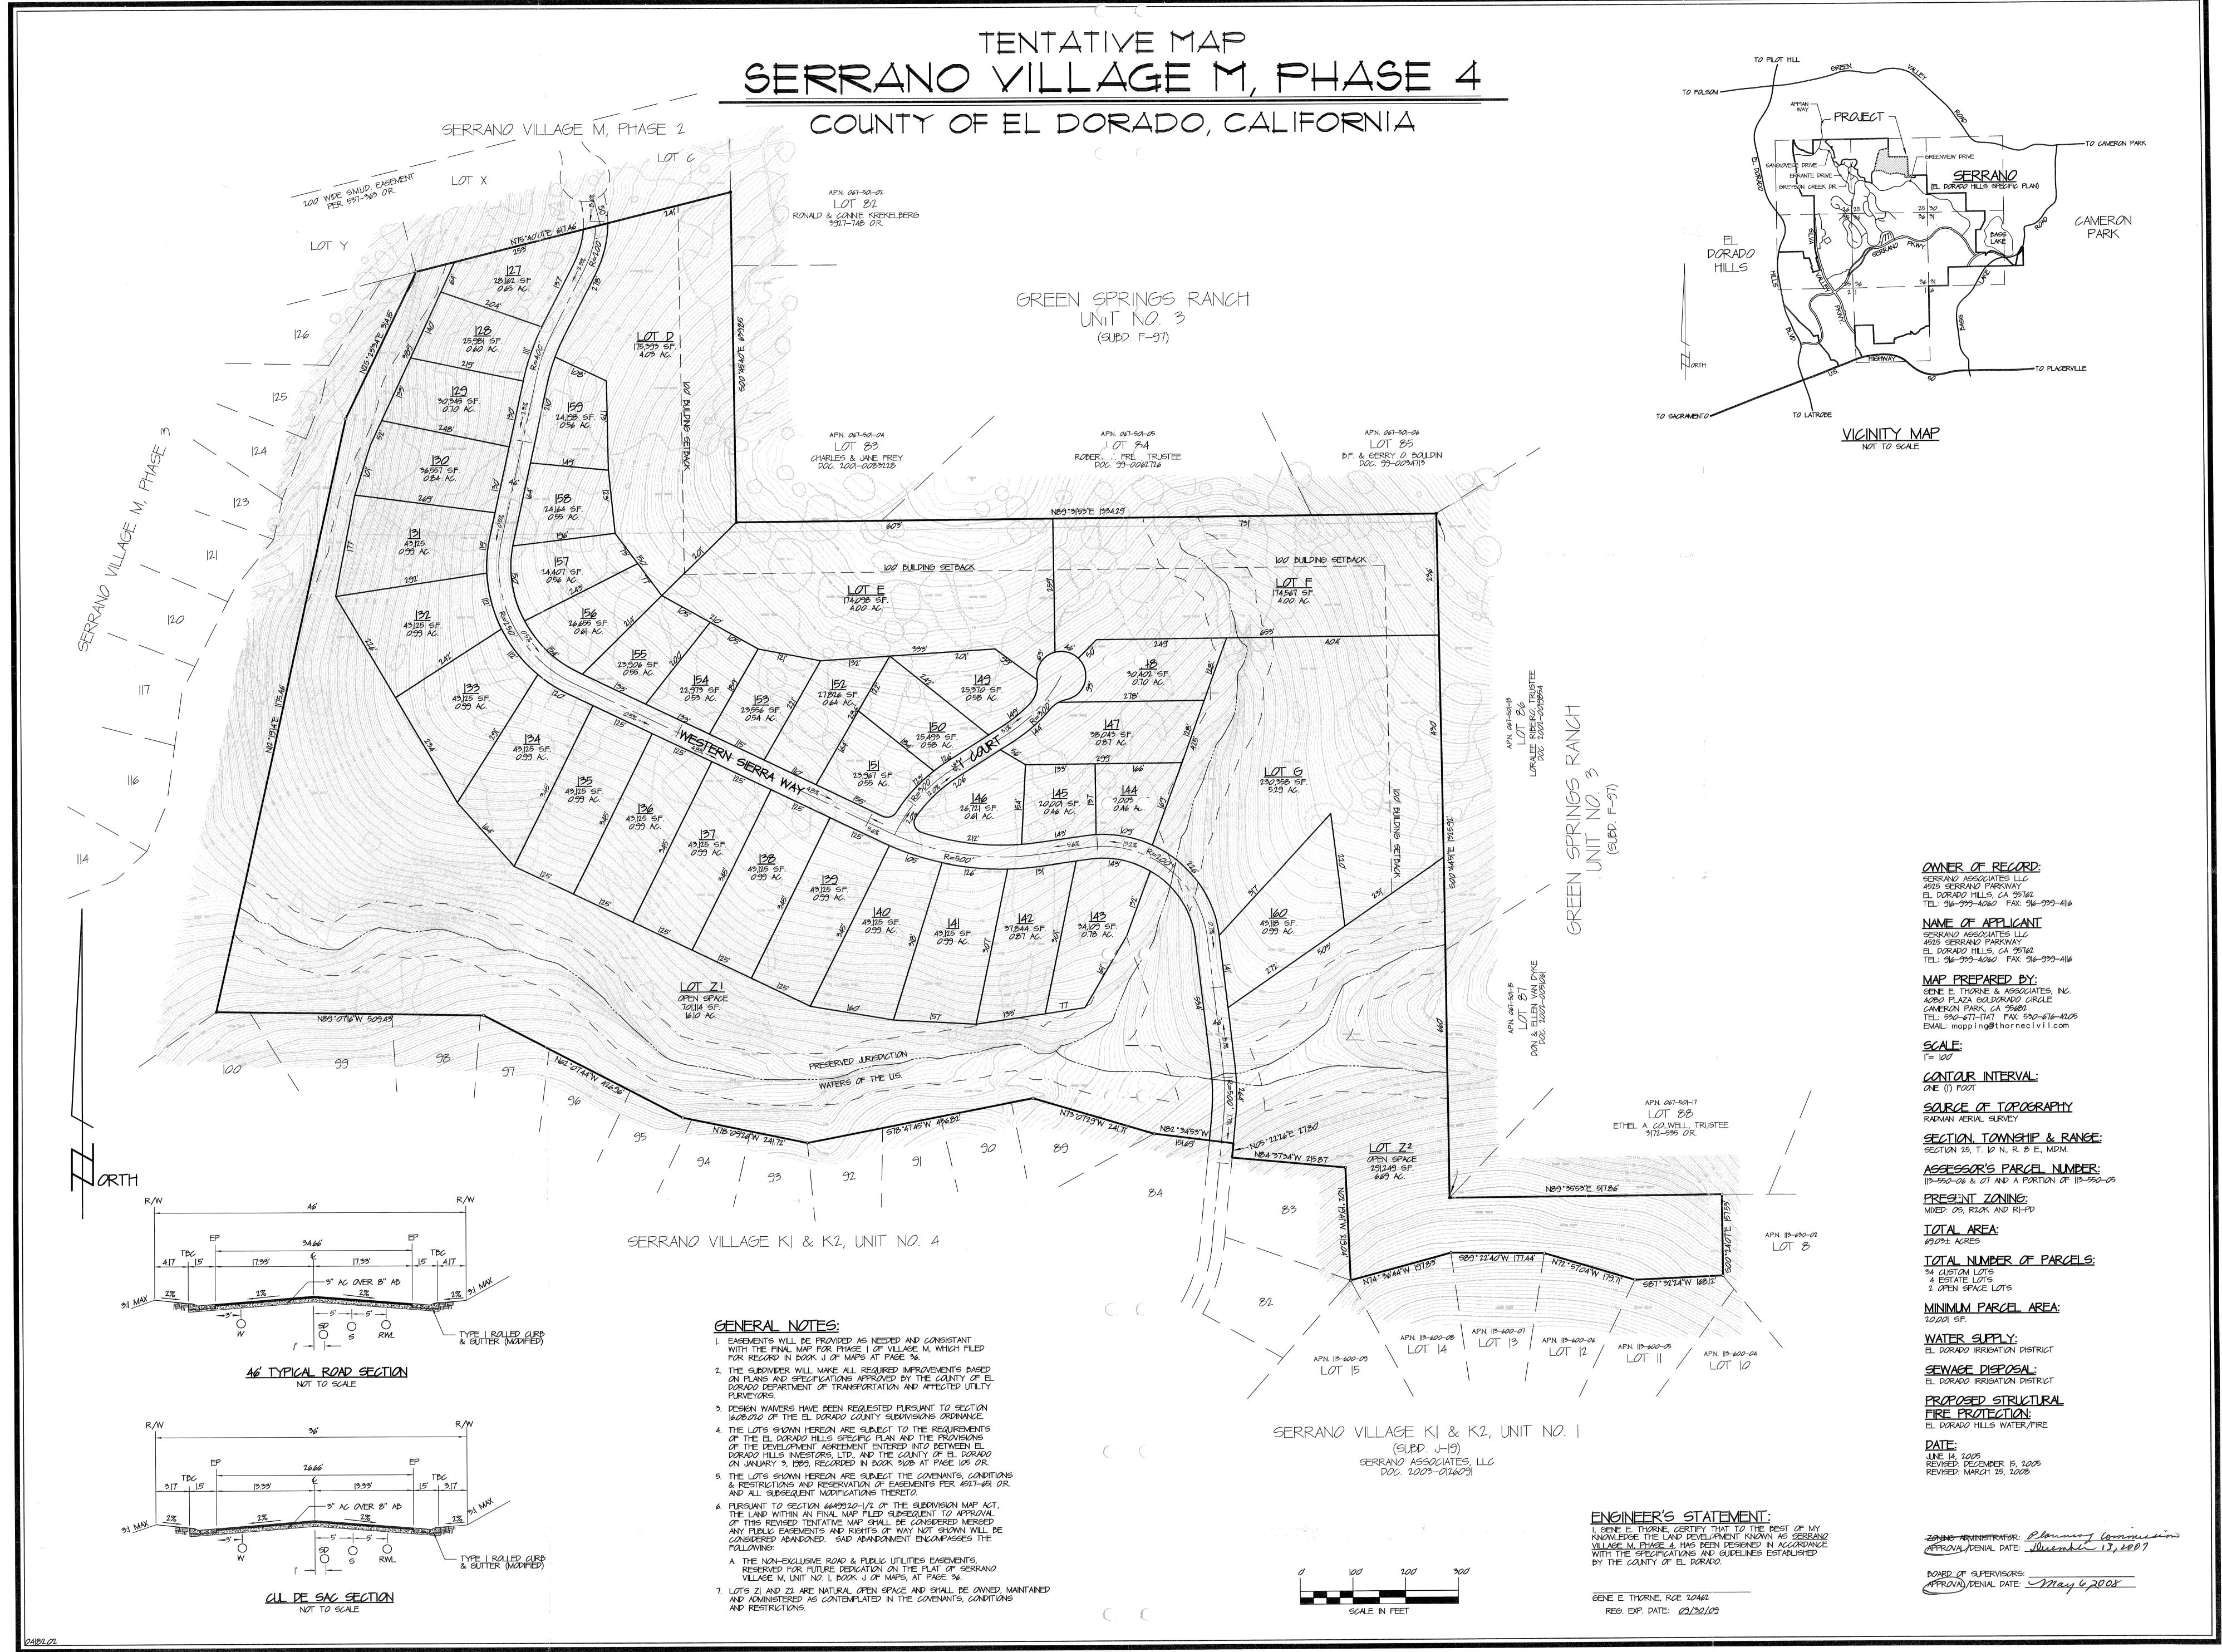

CLUDED IN THIS TICATE NO                                                                                                  |
| JANELLE K. HORNE                                                                                                                                                                                                                                  | _                                                                                                                                                                       |

COUNTY RECORDER, CLERK

**DEPUTY** 

COUNTY OF EL DORADO, CALIFORNIA

EXISITING ASSESOR'S PARCEL NO.: 123-790-001

SHEET 1 OF 7 SHEETS

2/9/2023 9:47 AM

TM05-1393-E APPROVED JULY 13, 2017





TM-F22-0015 Exhibit C: Final Map for Serrano Village M4











TM-F22-0015 Exhibit D: Approved Serrano Village M4 Tentative Map (TM05-1393)

TENTATIVE MAP REVISED: MARCH 25, 2008



| This serves as an award for: