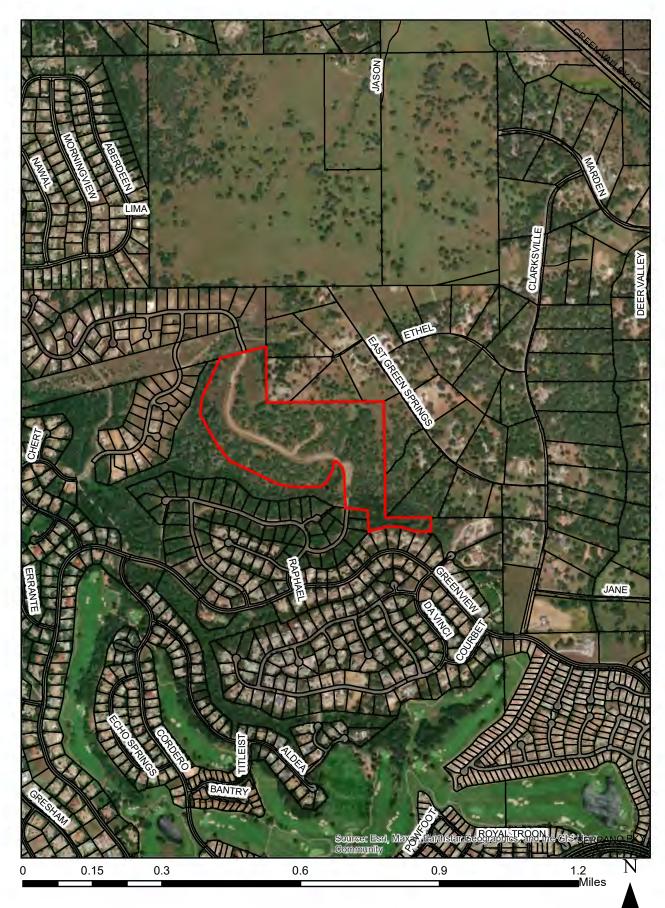

TM-F22-0015 Exhibit B: Location/Vicinity Map

# **OWNER'S STATEMENT:**

THE UNDERSIGNED, OWNERS OF RECORD TITLE INTEREST, HEREBY CONSENT TO THE PREPARATION AND FILING OF THIS FINAL MAP, AND HEREBY MAKE AN IRREVOCABLE OFFER OF DEDICATION IN FEE, FOR ROAD AND PUBLIC UTILITIES PURPOSES OF THAT PROPERTY SHOWN HEREON AS LOT R. SAID OFFER IS SUBJECT TO THAT CERTAIN AGREEMENT BETWEEN THE UNDERSIGNED OWNERS AND THE COUNTY OF EL DORADO DATED , 20\_\_\_\_, RECORDED AT DOCUMENT No.\_\_\_\_\_ O.R. AND

THE UNDERSIGNED OWNERS HEREBY RESERVE. AND SHALL FURTHER RESERVE THROUGH ANY CONVEYANCE OF TITLE HEREAFTER GRANTED, THE RIGHT TO CONVEY EASEMENTS FOR ROAD AND UTILITIES PURPOSES OVER AND ACROSS LOT R AND EASEMENTS SHOWN HEREON, SUBJECT TO ANY RIGHTS OF THE COUNTY OF EL DORADO IN THE EVENT THE COUNTY S