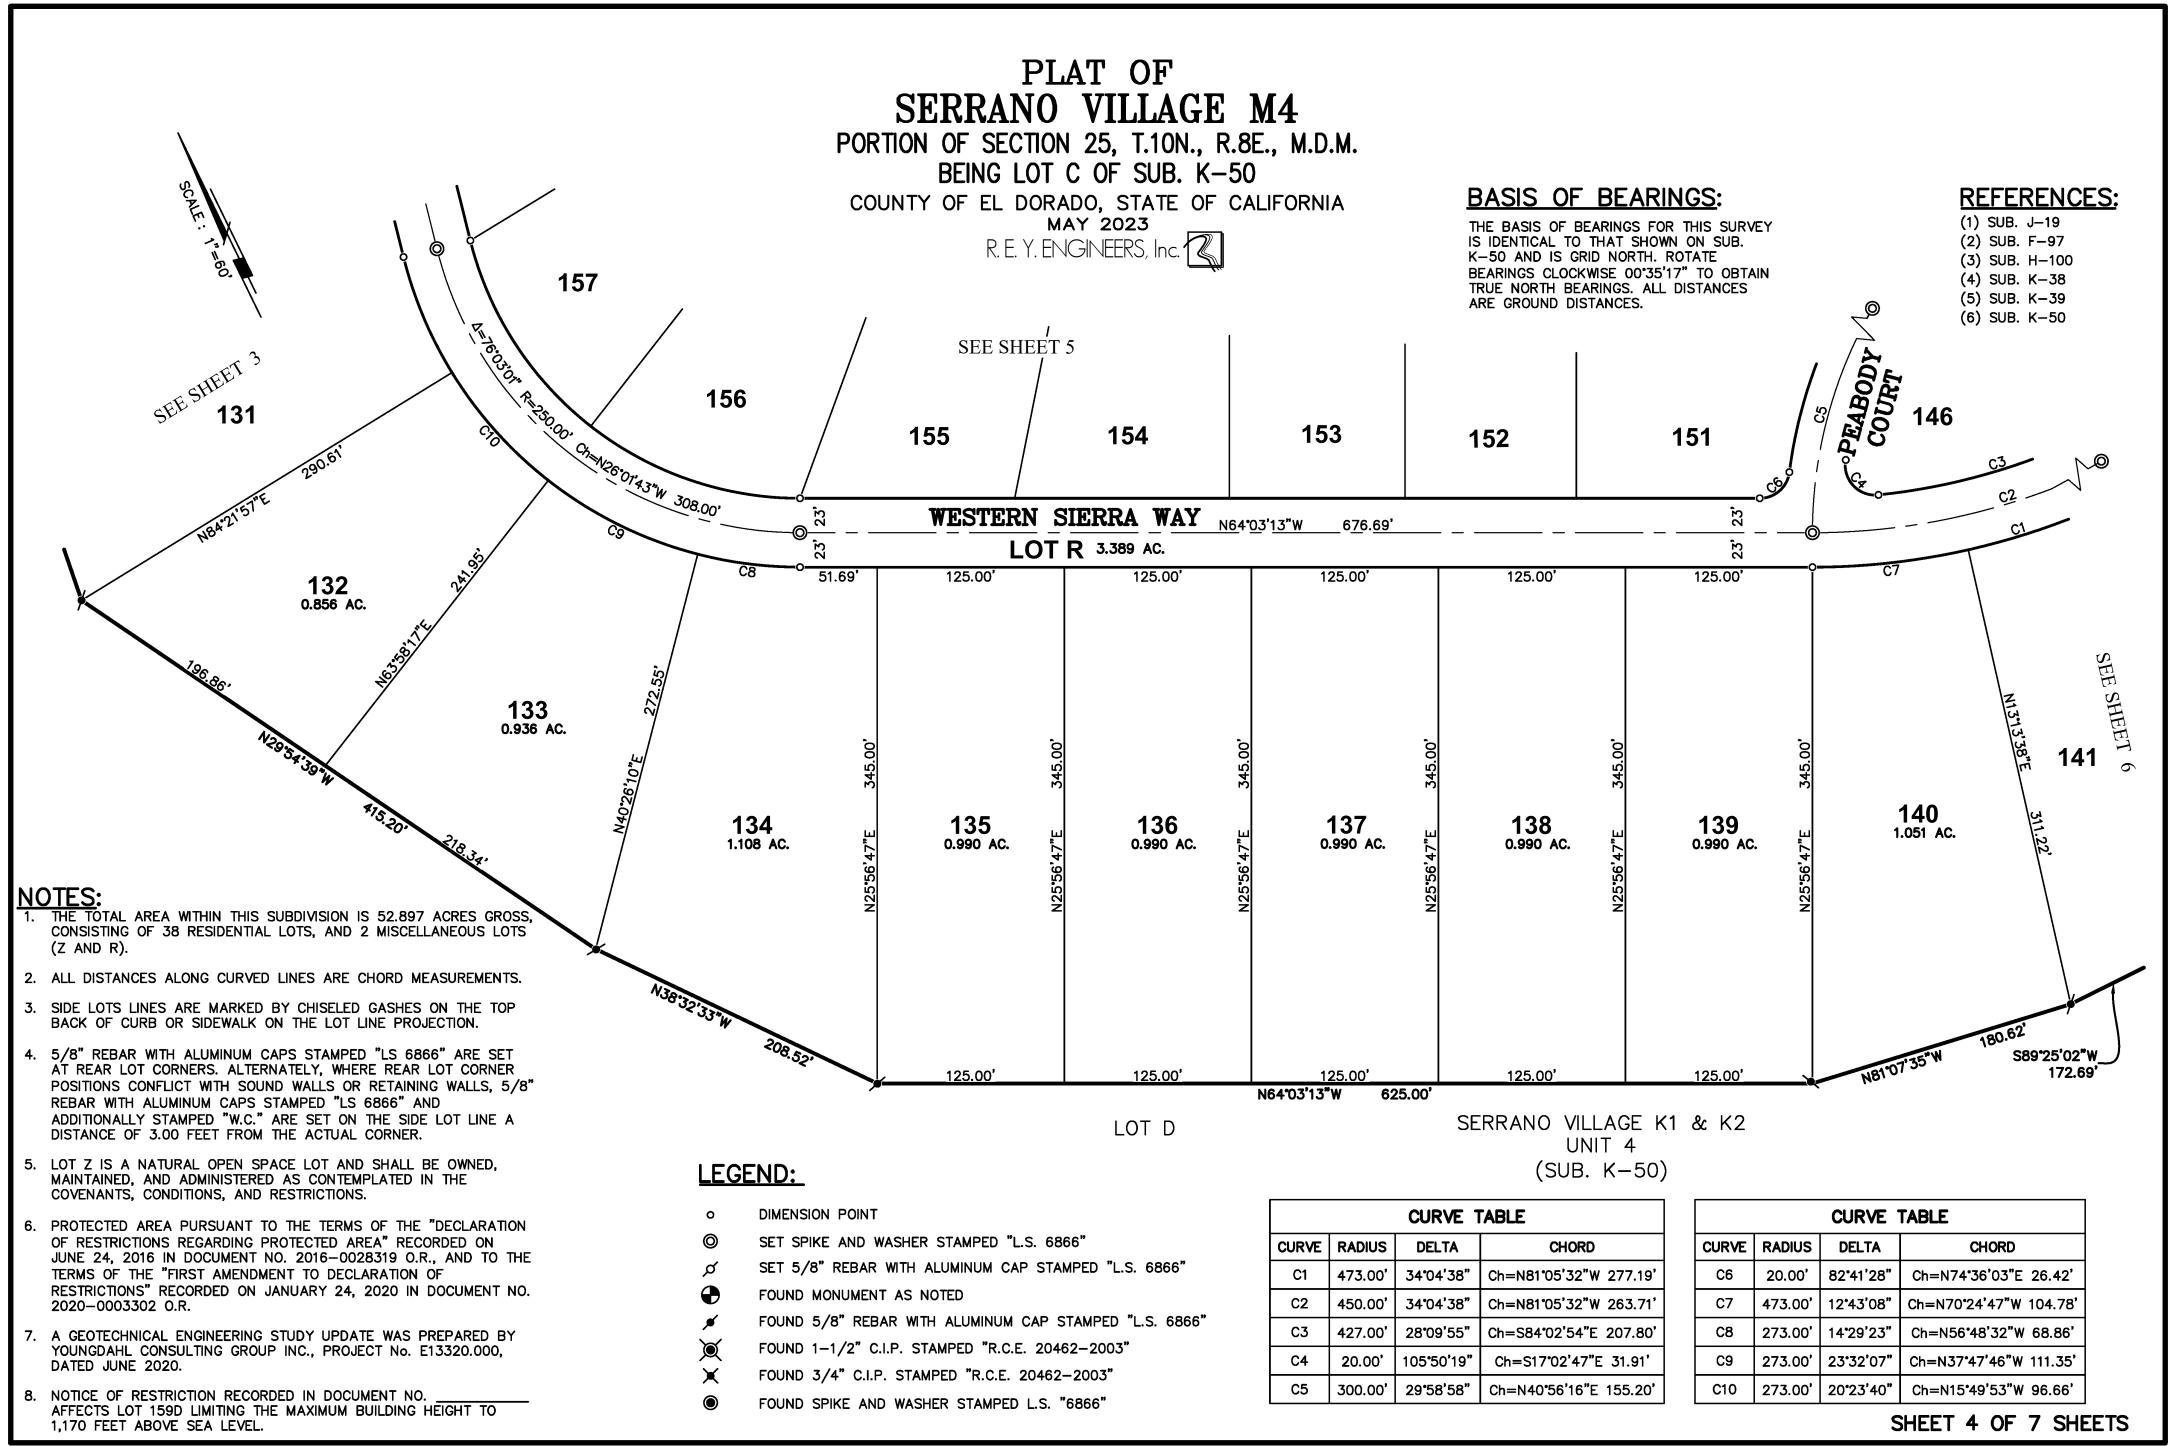

## PLAT OF SERRANO VILLAGE M4

PORTION OF SECTION 25, T.10N., R.8E., M.D.M. BEING LOT C OF SUB. K-50

COUNTY OF EL DORADO, STATE OF CALIFORNIA MAY 2023

R. E. Y. ENGINEERS, Inc. 12