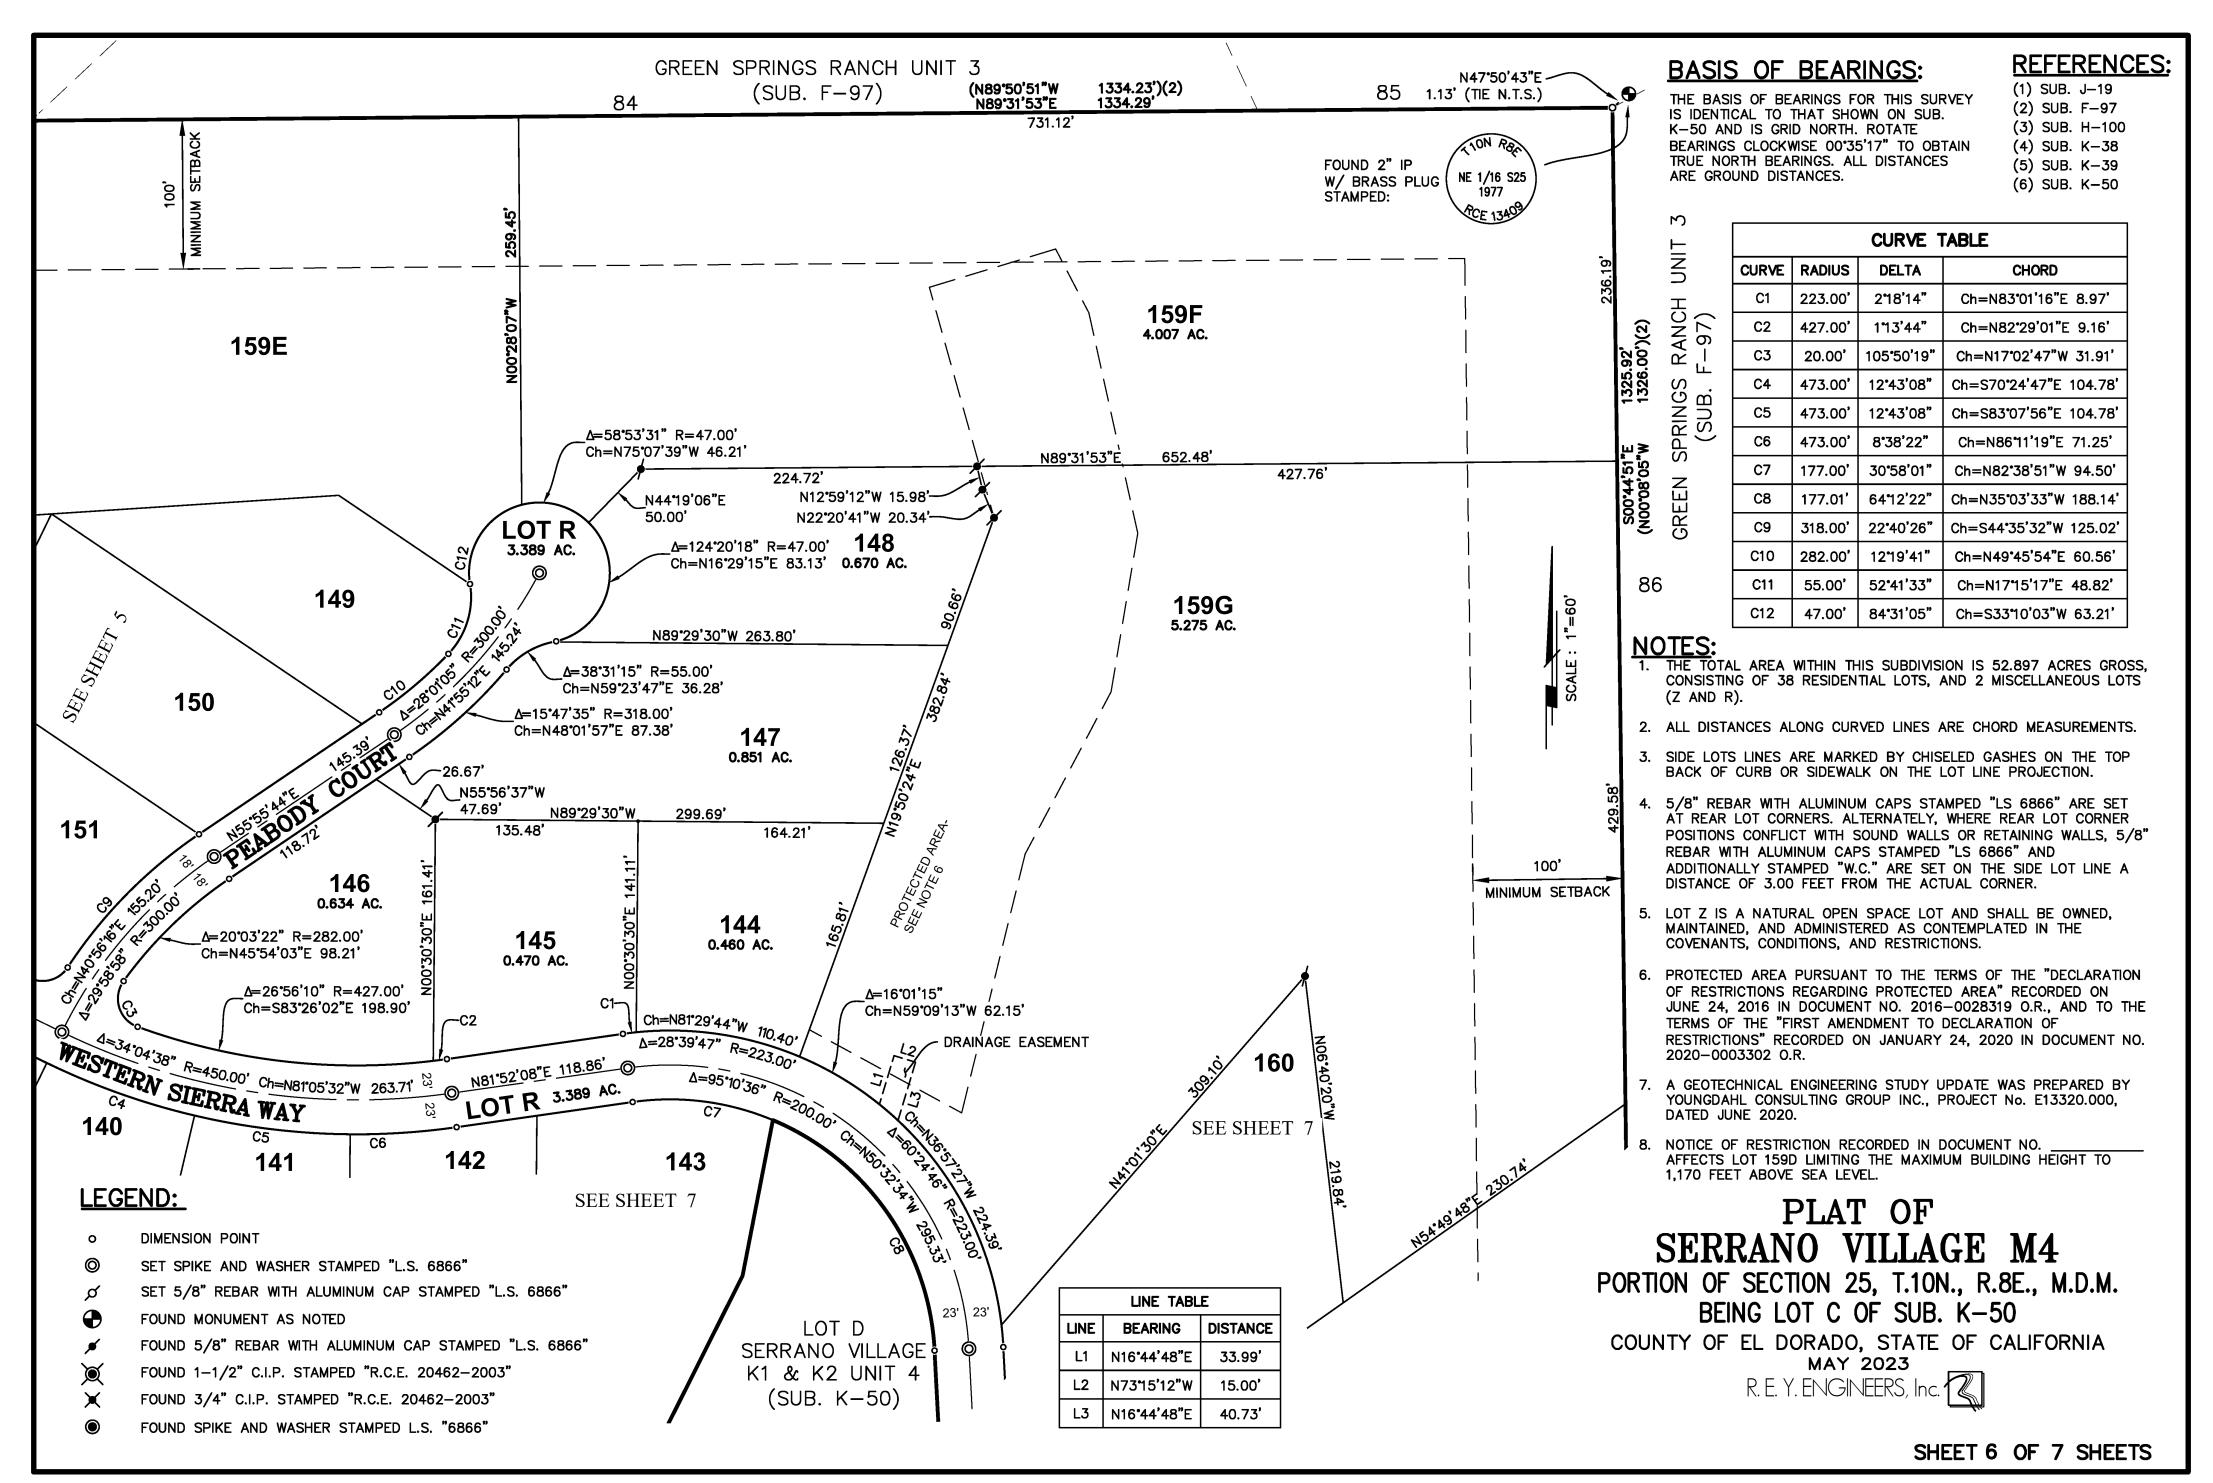

## PLAT OF SERRANO VILLAGE M4

PORTION OF SECTION 25, T.10N., R.8E., M.D.M. BEING LOT C OF SUB. K-50

COUNTY OF EL DORADO, STATE OF CALIFORNIA MAY 2023

R. E. Y. ENGINEERS, Inc. 12