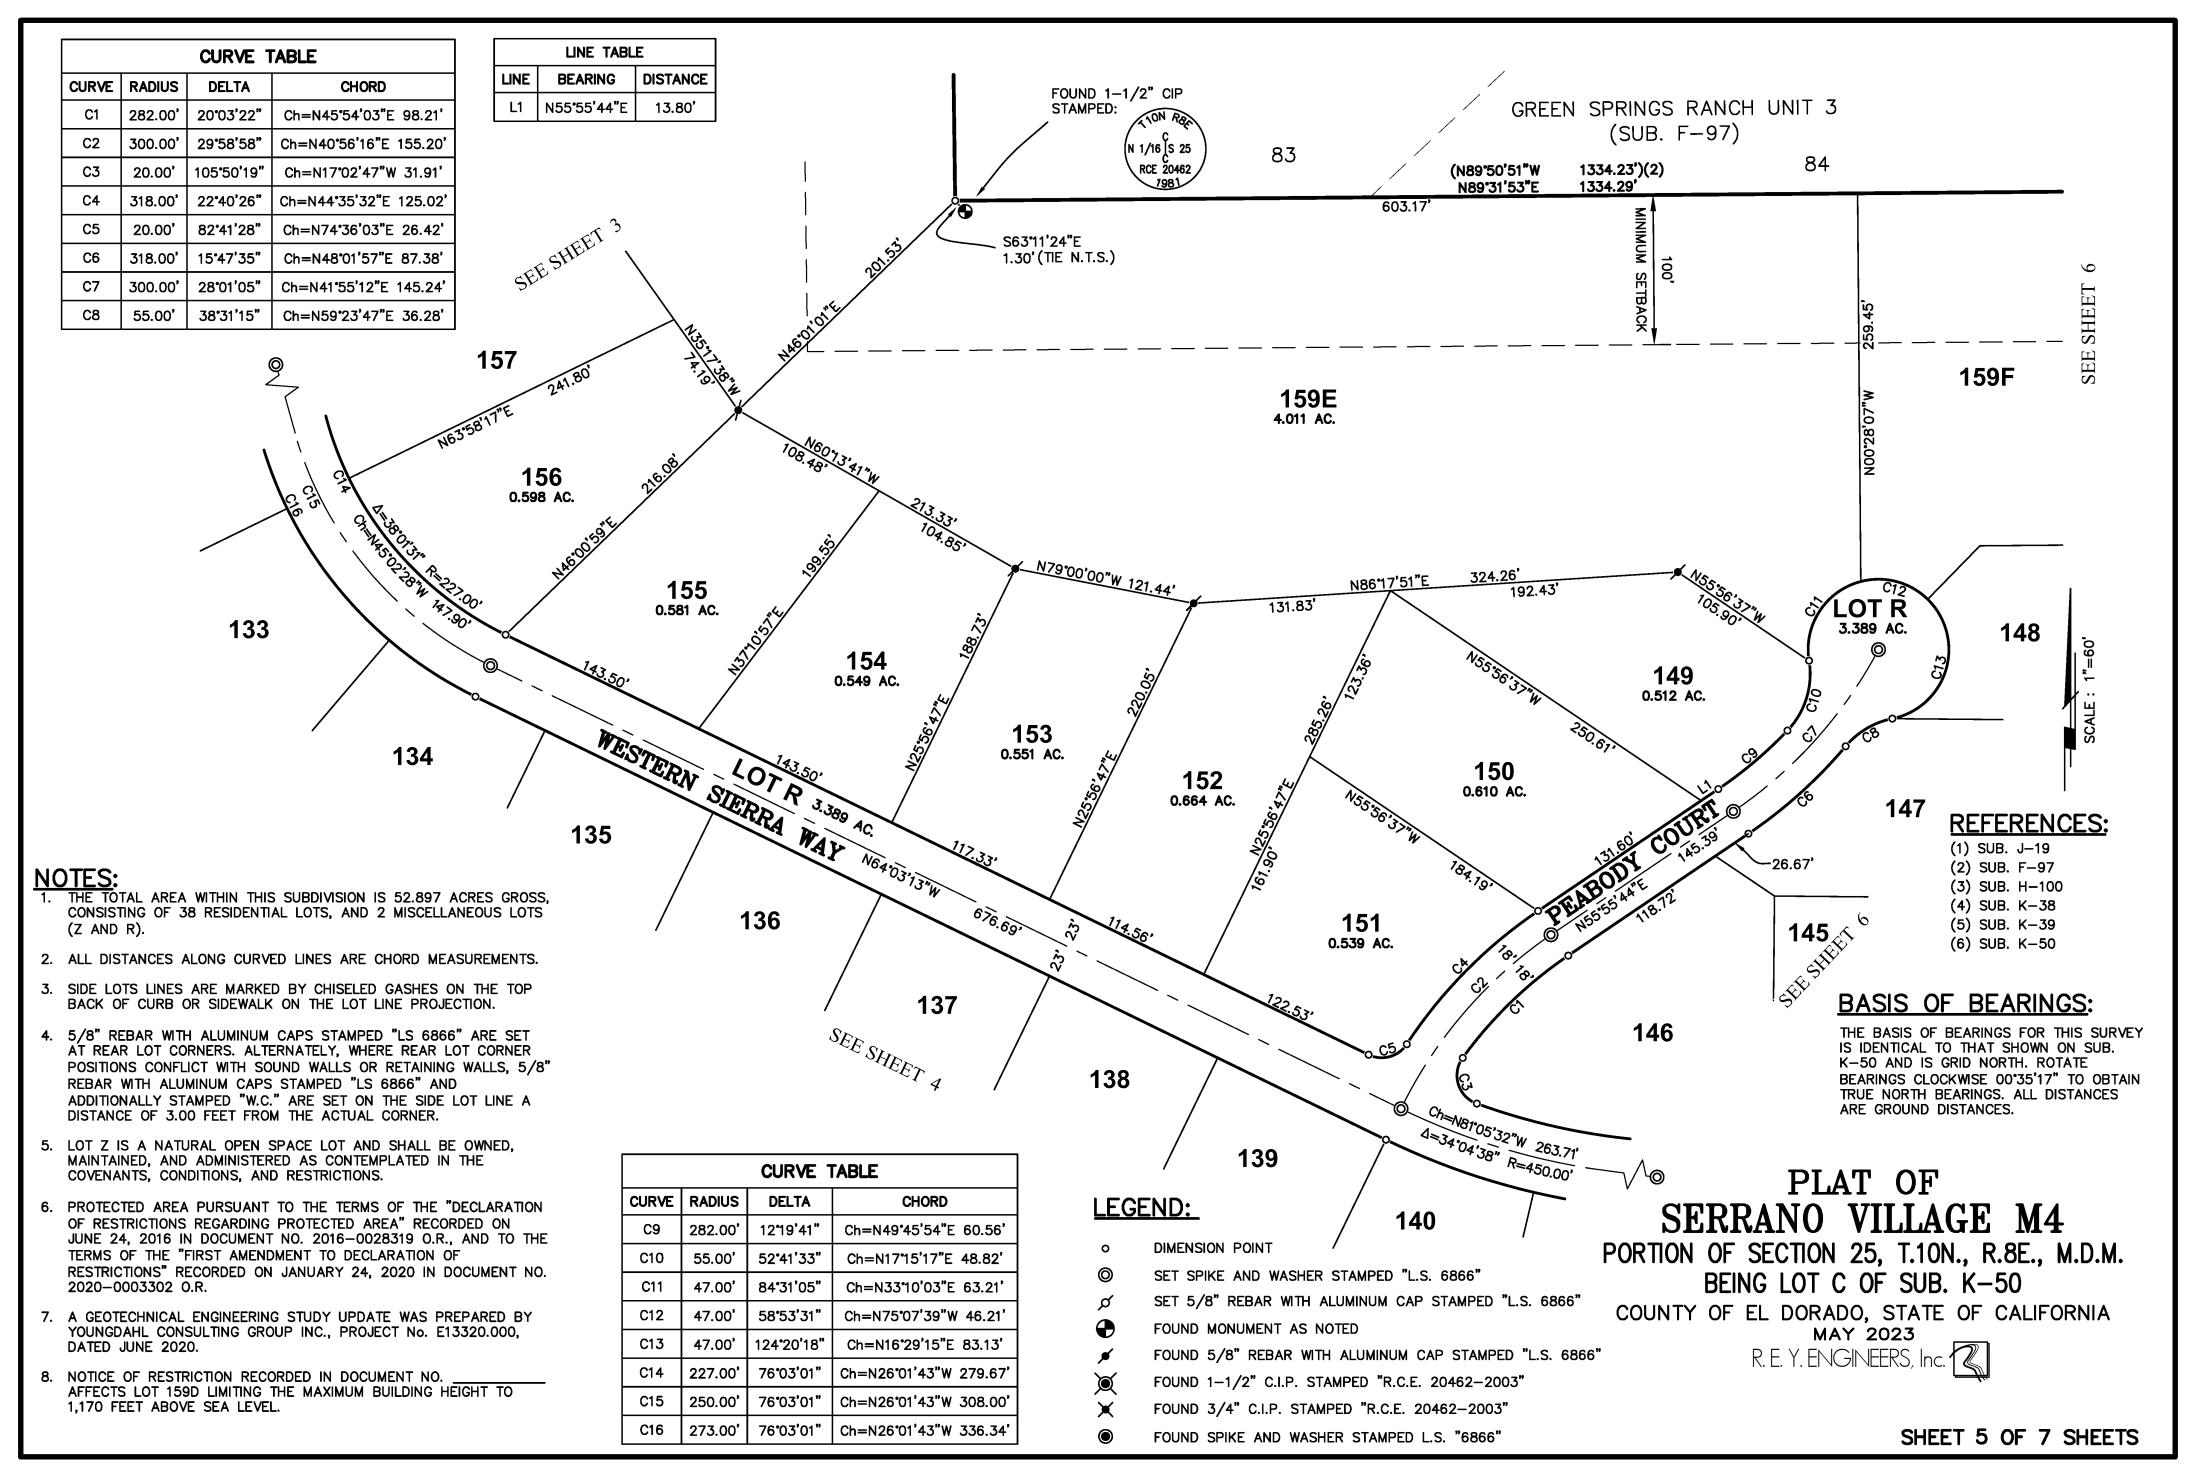

## PLAT OF SERRANO VILLAGE M4

PORTION OF SECTION 25, T.10N., R.8E., M.D.M. BEING LOT C OF SUB. K-50

COUNTY OF EL DORADO, STATE OF CALIFORNIA MAY 2023

R. E. Y. ENGINEERS, Inc. 12