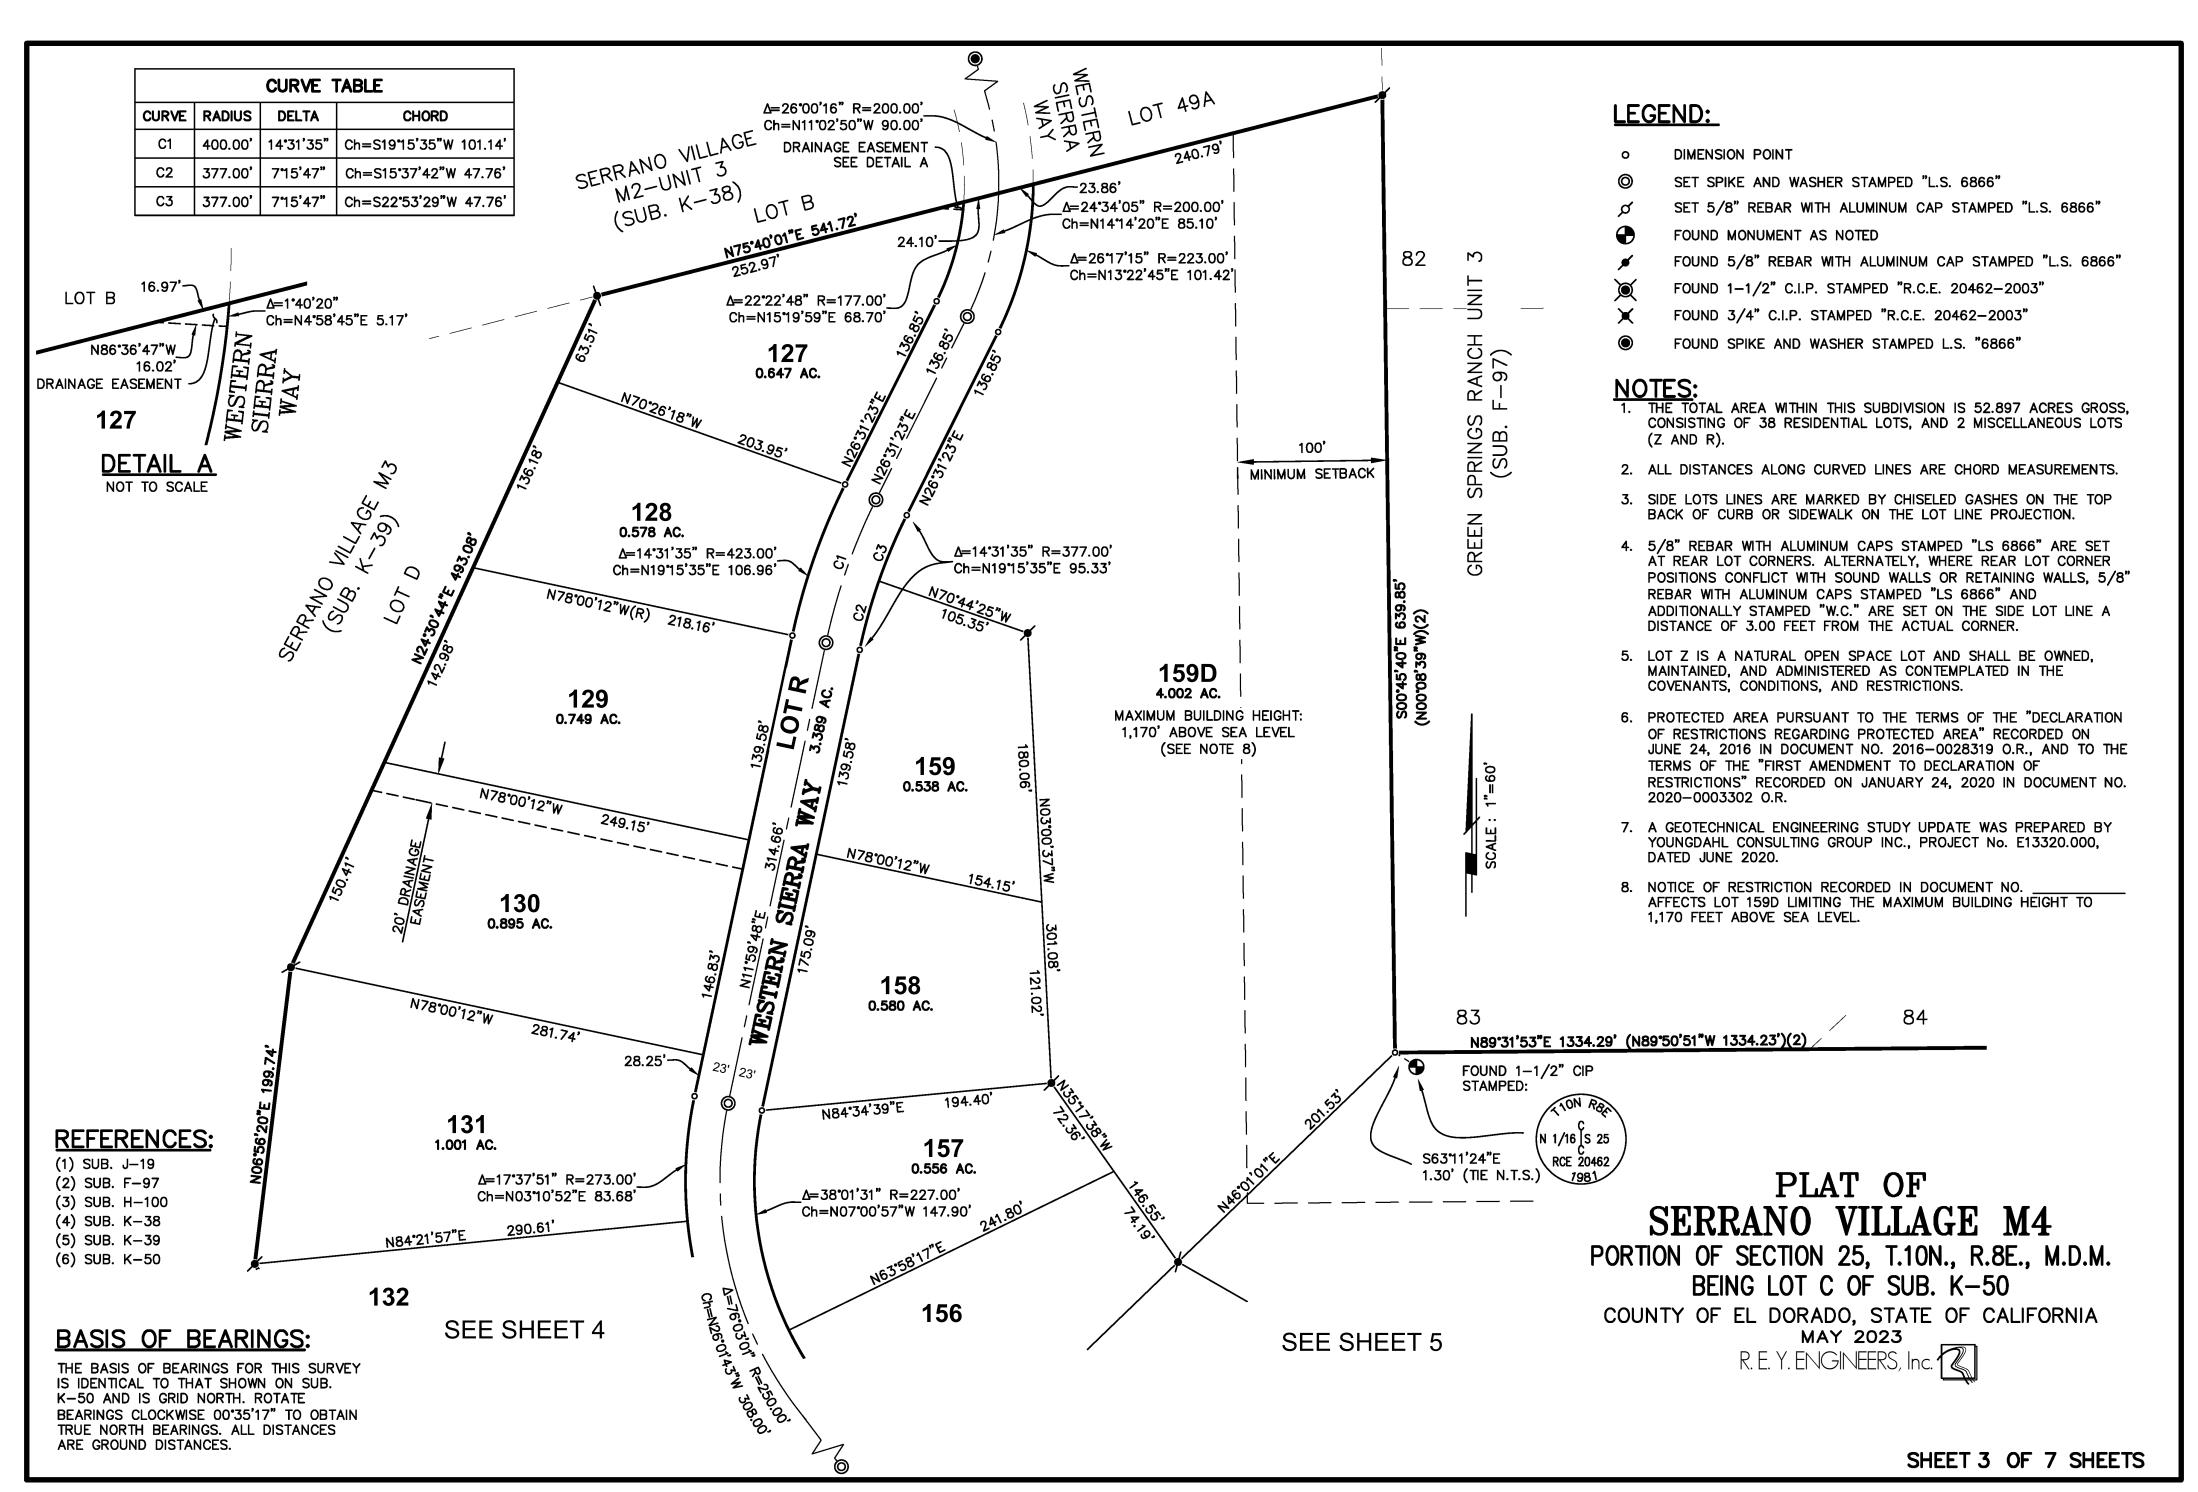

## PLAT OF SERRANO VILLAGE M4

PORTION OF SECTION 25, T.10N., R.8E., M.D.M. BEING LOT C OF SUB. K-50

COUNTY OF EL DORADO, STATE OF CALIFORNIA MAY 2023

R. E. Y. ENGINEERS, Inc. 12