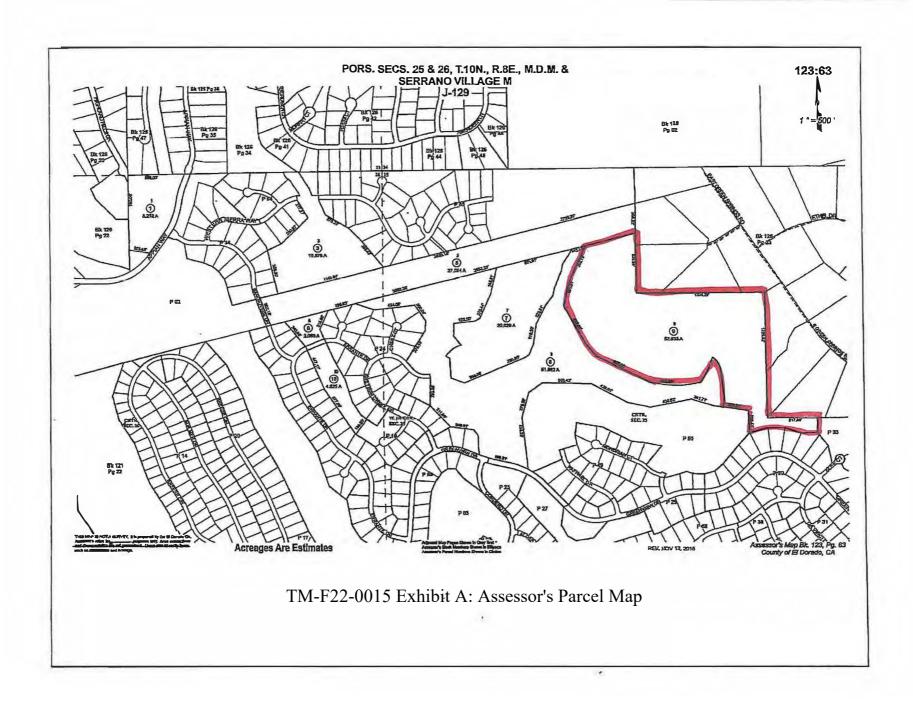

TM-F22-0015 Exhibit B: Location/Vicinity Map

# **OWNER'S STATEMENT:**

THE UNDERSIGNED, OWNERS OF RECORD TITLE INTEREST, HEREBY CONSENT TO THE PREPARATION AND FILING OF THIS FINAL MAP, AND HEREBY MAKE AN IRREVOCABLE OFFER OF DEDICATION IN FEE, FOR ROAD AND PUBLIC UTILITIES PURPOSES OF THAT PROPERTY SHOWN HEREON AS LOT R. SAID OFFER IS SUBJECT TO THAT CERTAIN AGREEMENT BETWEEN THE UNDERSIGNED OWNERS AND THE COUNTY OF EL DORADO DATED , 20\_\_\_\_, RECORDED AT DOCUMENT No.\_\_\_\_\_ O.R. AND

THE UNDERSIGNED OWNERS HEREBY RESERVE. AND SHALL FURTHER RESERVE THROUGH ANY CONVEYANCE OF TITLE HEREAFTER GRANTED, THE RIGHT TO CONVEY EASEMENTS FOR ROAD AND UTILITIES PURPOSES OVER AND ACROSS LOT R AND EASEMENTS SHOWN HEREON, SUBJECT TO ANY RIGHTS OF THE COUNTY OF EL DORADO IN THE EVENT THE COUNTY