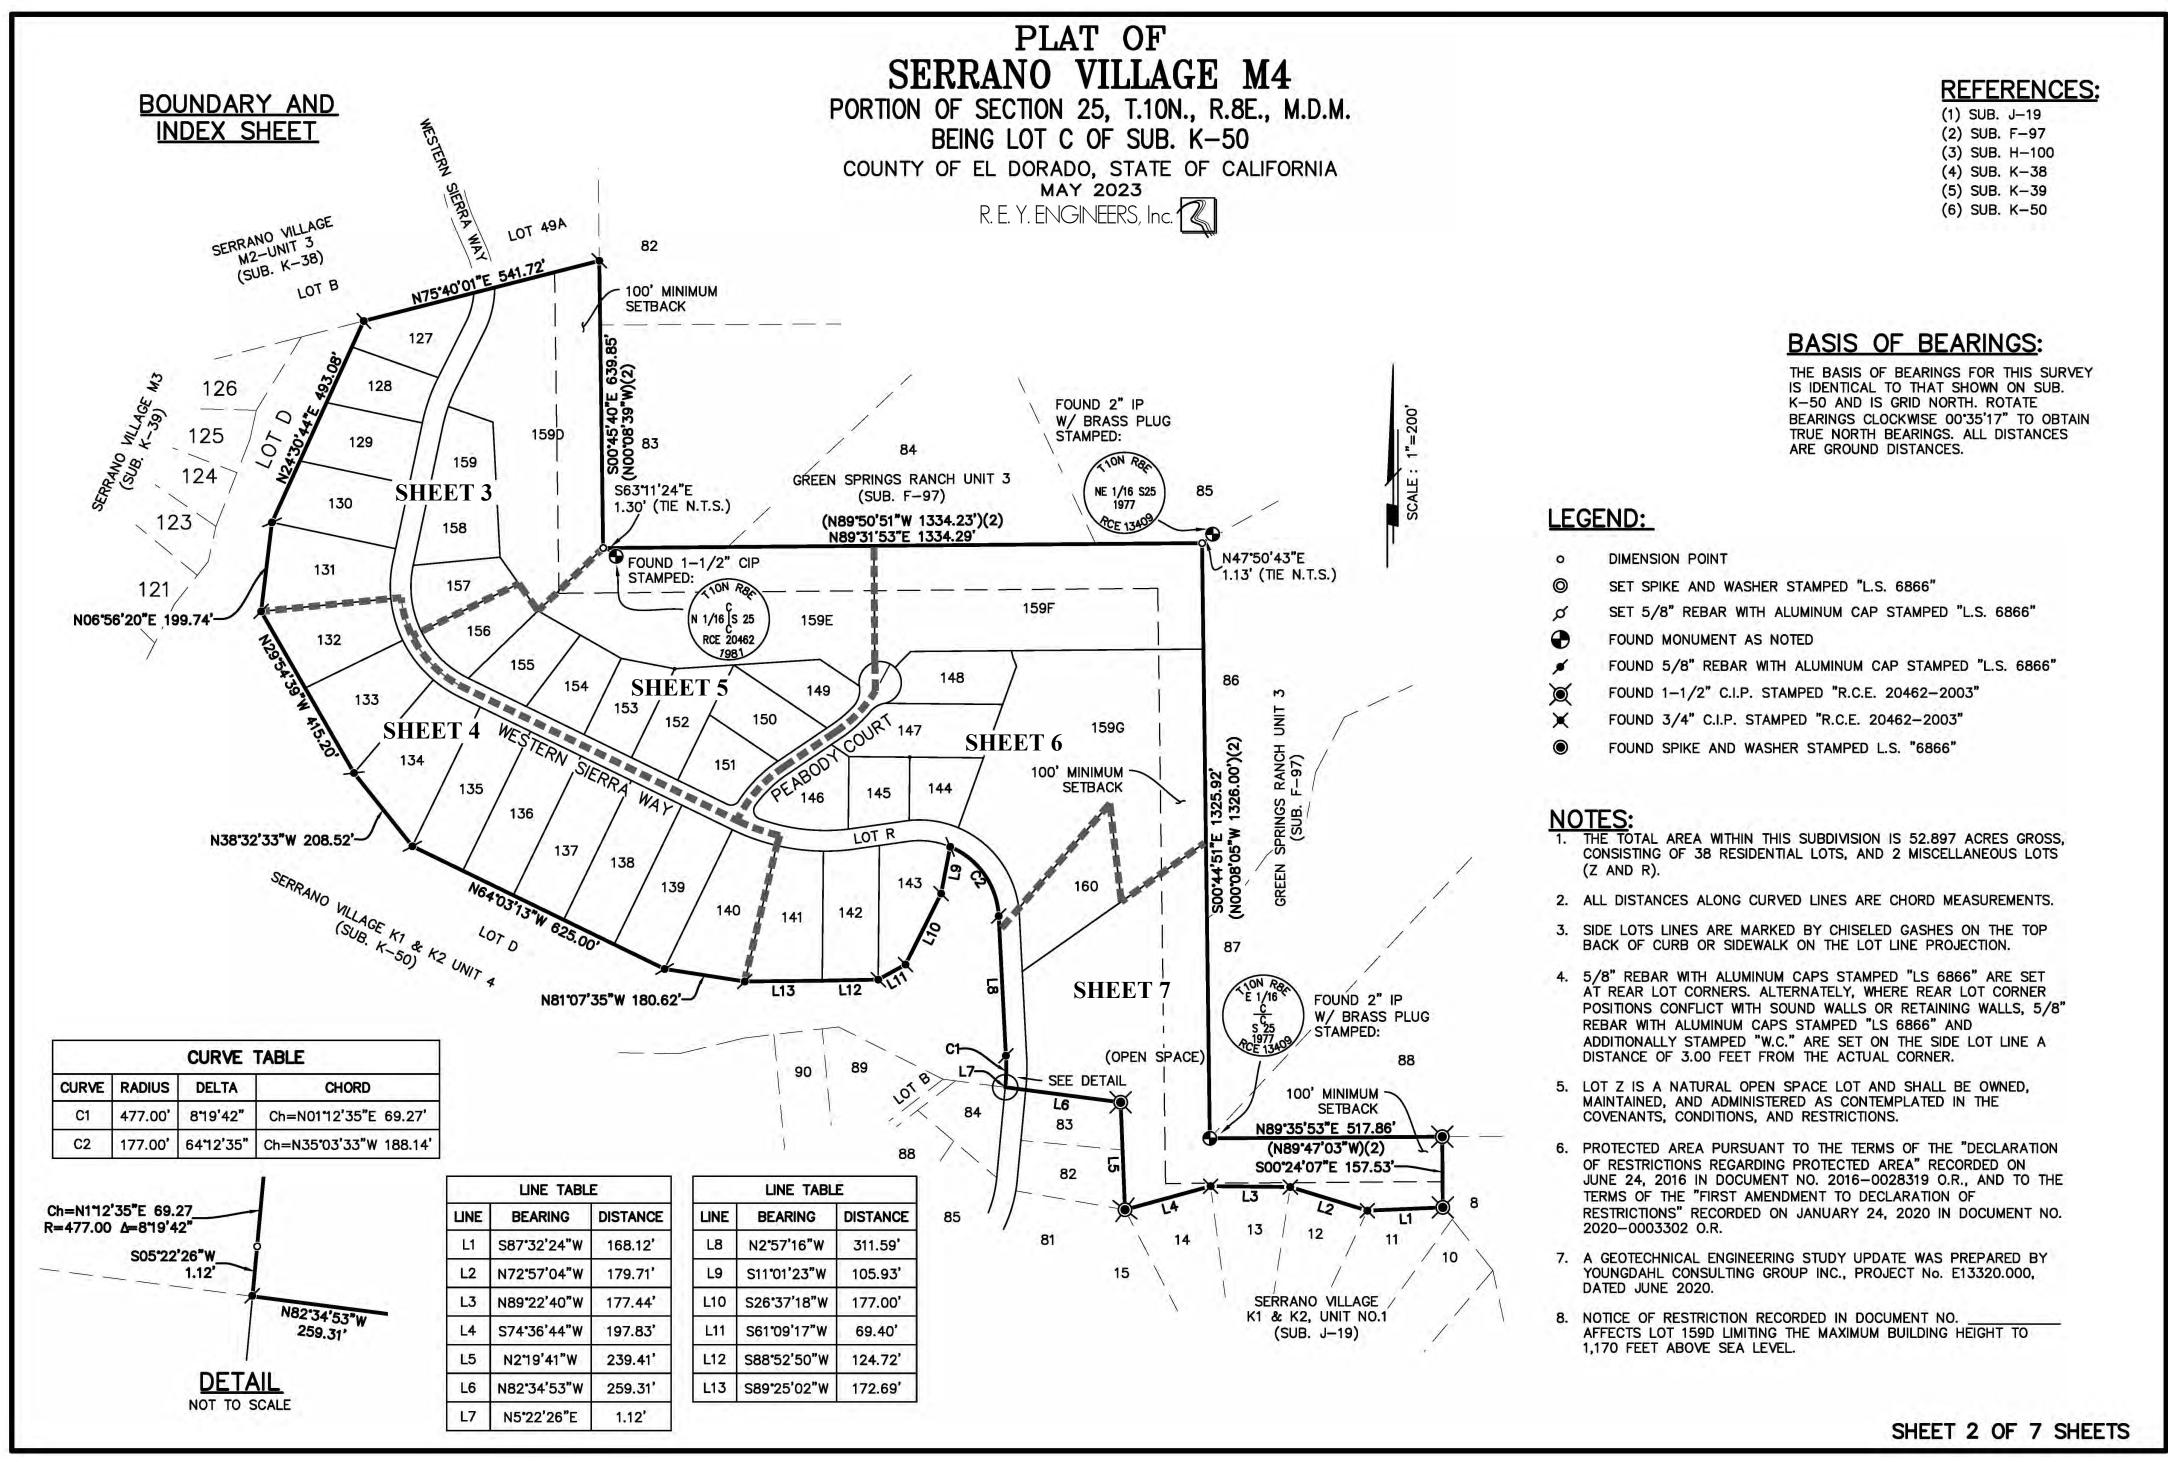

## PLAT OF SERRANO VILLAGE M4

PORTION OF SECTION 25, T.10N., R.8E., M.D.M. BEING LOT C OF SUB. K-50

COUNTY OF EL DORADO, STATE OF CALIFORNIA MAY 2023

R. E. Y. ENGINEERS, Inc. 12

COUNTY RECORDER, CLERK

**DEPUTY** 

COUNTY OF EL DORADO, CALIFORNIA

EXISITING ASSESOR'S PARCEL NO.: 123-790-001

SHEET 1 OF 7 SHEETS

2/9/2023 9:47 AM

TM05-1393-E APPROVED JULY 13, 2017

TM-F22-0015 Exhibit C: Final Map for Serrano Village M4