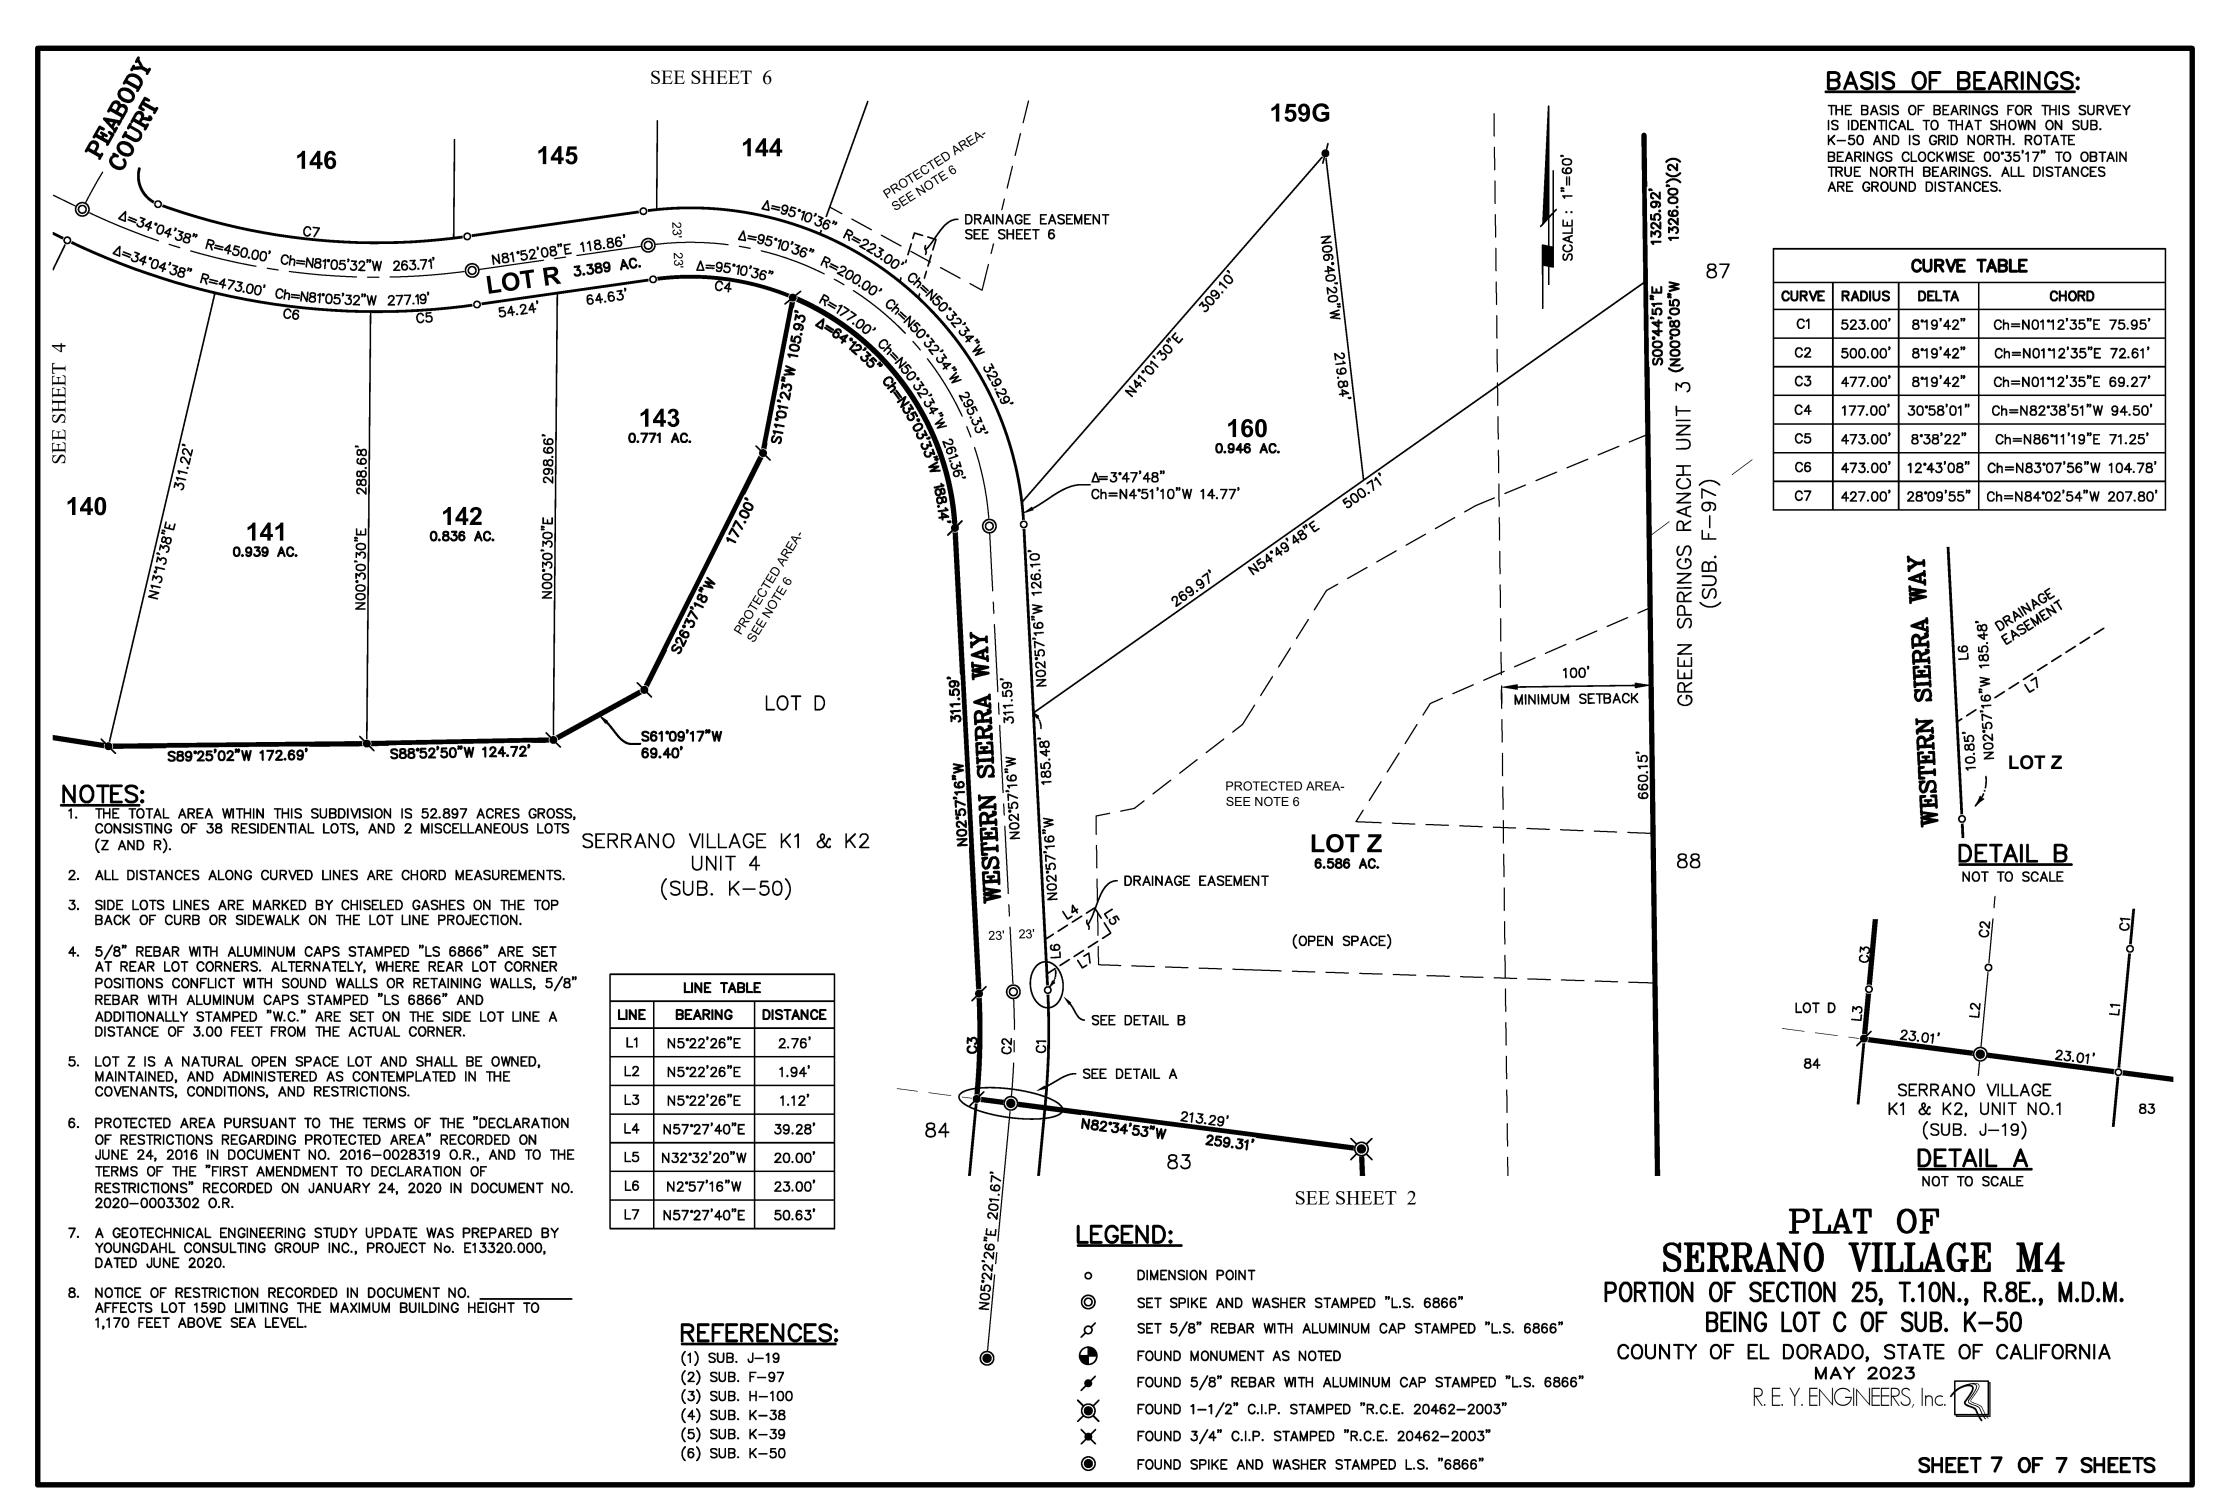

## PLAT OF SERRANO VILLAGE M4

PORTION OF SECTION 25, T.10N., R.8E., M.D.M. BEING LOT C OF SUB. K-50

COUNTY OF EL DORADO, STATE OF CALIFORNIA MAY 2023

R. E. Y. ENGINEERS, Inc. 12