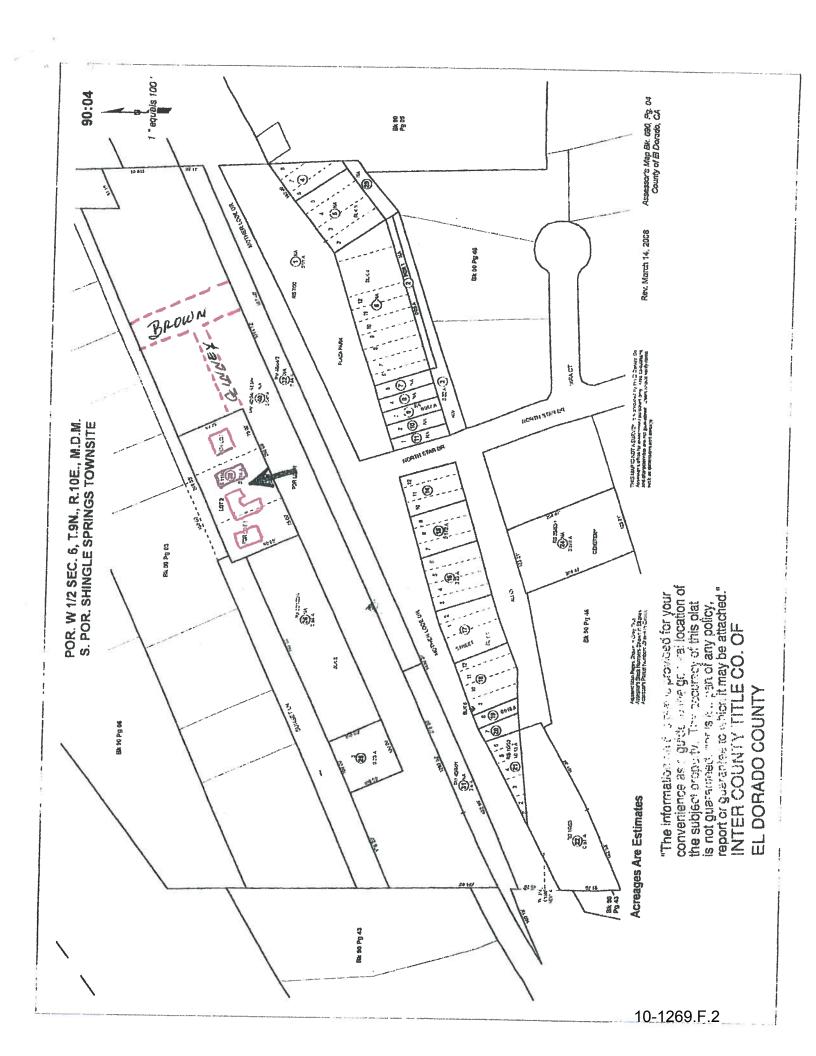

If the Board approves the easement (see attached) to the Brown parcel, please include an easement to the Ginney/Campoy parcel with the caveat that in doing the improvements for the Brown road, Mr. Brown complete the Conditions of Approval for the Ginney/Campoy parcel map such that the approved tentative Parcel Map may be recorded.

Until such time the Brown easement and road to the Ginney/Campoy parcel (as shown on the attached) are completed, the easement of the approved tentative Parcel Map {P07-0010} shall continue to exist.

Very truly yours,