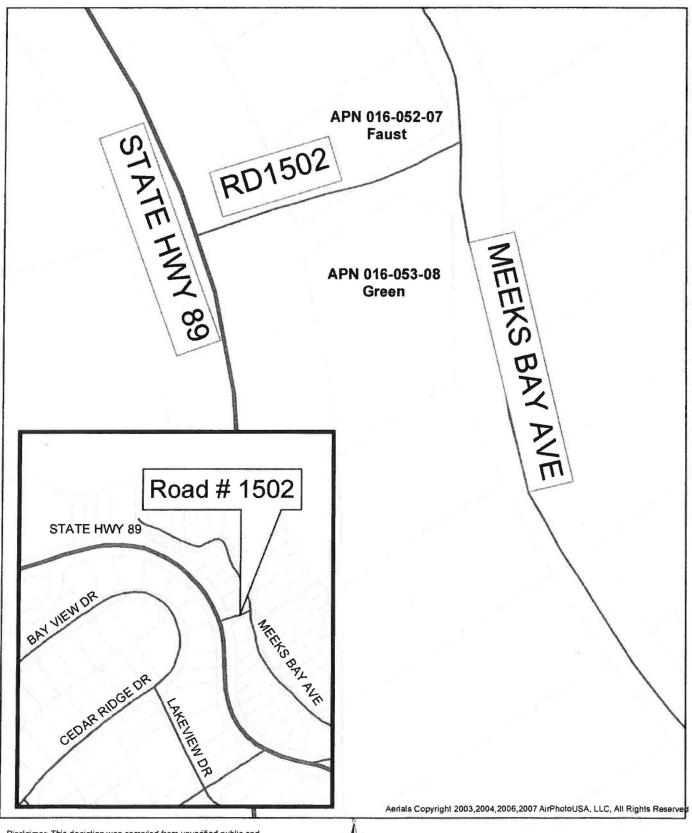

## **COUNTY ROAD NO. 1502 CHANGED TO BUTTERMILK LANE**

| PASSED AND ADOPTED by the Board of Super<br>Board, held the <u>27th</u> day of <u>September</u>                                               | rvisors of the County of El Dorado at a regular meeting of said, 20_11 by the following vote of said Board:                                                           |
|-----------------------------------------------------------------------------------------------------------------------------------------------|-----------------------------------------------------------------------------------------------------------------------------------------------------------------------|
| Attest: Suzanne Allen de Sanchez Clerk of the Board of Supervisors By: Deputy Clerk  I CERTIFY THAT: THE FOREGOING INSTRUMENT IS A CORRECT CO | Ayes: Sweeney, Santiago, Knight, Nutting, Briggs Noes: None Absent: None  Chair, Board of Supervisors Raymond J. Nutting  OPY OF THE ORIGINAL ON FILE IN THIS OFFICE. |
| Attest: Suzanne Allen de Sanchez, Clerk of the California.                                                                                    | e Board of Supervisors of the County of El Dorado, State of                                                                                                           |
| By: Deputy Clerk                                                                                                                              | Date:                                                                                                                                                                 |

## Petition to Name Rd # 1502 to Buttermilk Lane

Disclaimer. This depiction was compiled from unverified public and private sources and is illustrative only. No representation is made as to accuracy of this information. Parcel boundaries are particularly unreliable. Users make use of this depiction at their own risk.