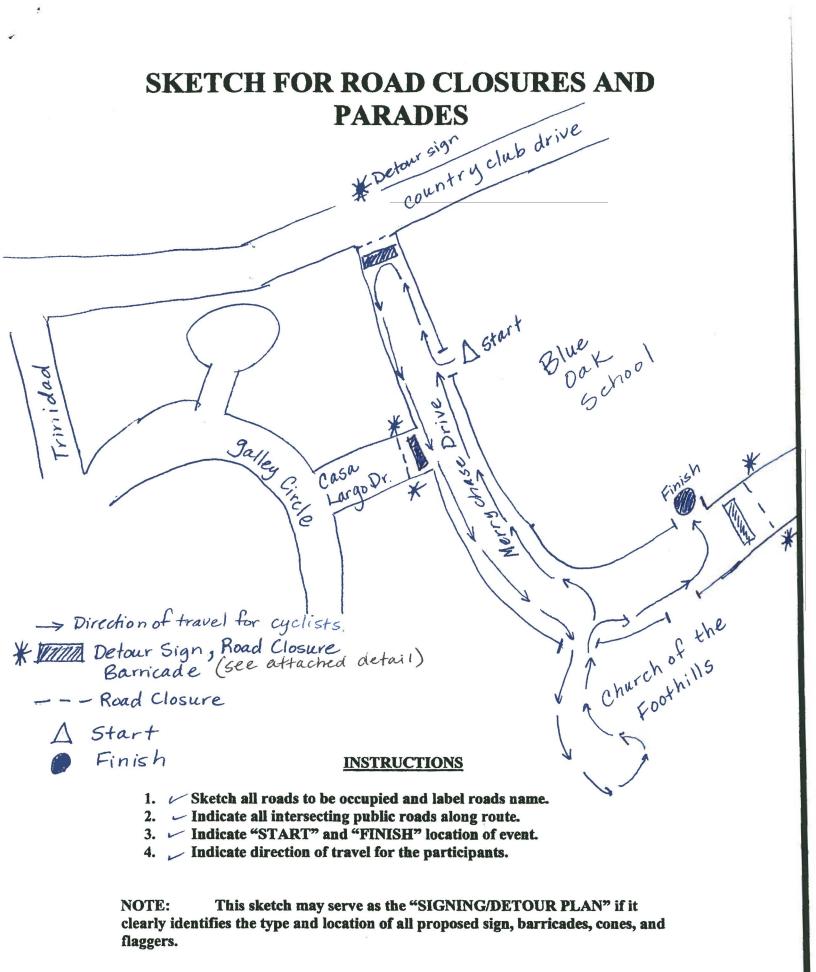

## THE FOLLOWING CONDITIONS ARE REQUIRED FOR **ALL ROAD CLOSURES:**

- 1. The organizers shall provide a <u>detailed signing and detour plan</u> for any proposed closure of a major county road. This signing/detour plan should identify the type and location of all signs, barricades, cones, and flaggers. The plan must be attached to this application when it is submitted for review.
- The organizers shall provide proof that the owners of the adjacent business along the road closure 2. are in agreement with proposed closure. These agreements must be attached to this application when it is submitted for review.
- The organizers shall be responsible for providing all signs, barricades, cones, flaggers, and traffic 3. controls.
- 4. Wooden barricades shall be placed across the County road to close the road. Barricades shall also be placed across all intersecting roads to deny access to the closed road.
- 5. A "ROAD CLOSED" sign shall be placed at each barricaded intersection. Each sign shall measure at least 48 inches by 30 inches, with 8 inch black letters on a white background.
- The organizers shall remove all signs, all pavement markings or other materials immediately 6. following the event. The organizers shall also remove all debris deposited by participants and spectators.
- 7. The organizers shall provide a Certificate of Insurance, naming El Dorado County Department of Transportation additionally insured, in the amount of \$1,000,000.00 (one million dollars) as required by the El Dorado County Risk Manager.
- To the fullest extent allowed by law the Organizer shall defend, indemnify, and hold the County 8. harmless against and from any and all claims, suits, losses, damages, and liability for damages of every name, kind and description, including attorney's fees and costs incurred, brought for, or on account of, injuries to or death of any person, including but not limited to workers, County employees, and the public, or damage to property, or in anyway arise out of are connected with the work by the Organizer, his agents or employees including contractor's services, operation or performance hereunder, regardless of the existence or degree of fault or negligence on the part of the County, the Organizer, contractor, subcontractor(s) and employee(s) or any of these, except for part of the sole, or active negligence of the County, its officers and employees, or as expressly prescribed by statute. This duty of the Organizer to indemnify and save the County harmless includes the duties to defined set forth in California Civil Code Section 2778.

## Signing/Detour Plan (Continued)

Detour signs, barricades, road closure signs, and cones will be provided by Gordon Vicini. All Signs and equipment will be in accordance with the 2010 California Manual of Uniform Traffic Control Devices. In addition, STAR security personnel will be flagging traffic at all road closure locations.

Cones will be a minimum 18 inches tall.

Barricades: Type I Barricade

"Road Closed" sign will be 48 inches by 30 inches with 8 inch black letters on a white background.

| Client#: 1255615 |
|------------------|
|------------------|