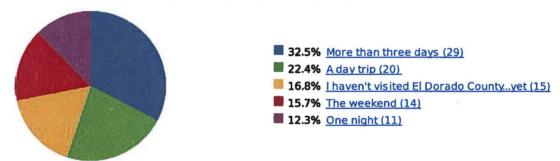

#### Length of Stay

32.5% More than three days

22.4% A day trip

15.7% The weekend

12.3% One night