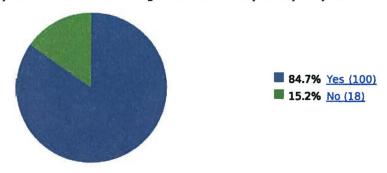

#### Visit

73.4 percent of those requesting more info said they DID visit
26.6 percent did not visit
(58% of those that did not visit said they are still planning the trip)