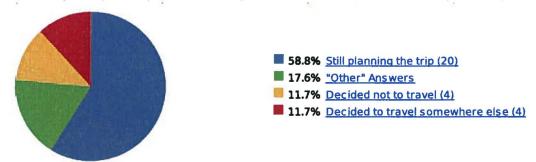

#### Visit

73.4 percent of those requesting more info said they DID visit
26.6 percent did not visit
(58% of those that did not visit said they are still planning the trip)