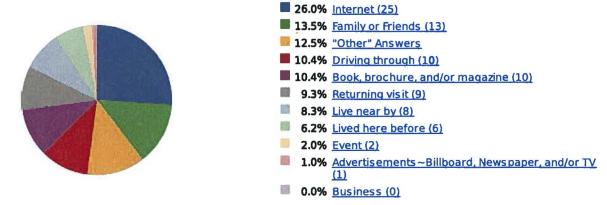

#### Introduction

26.2 percent said they heard about El Dorado County Online 13.5 percent said Family & Friends 10.4% Driving through 10.4% Book, brochure, and/or magazine