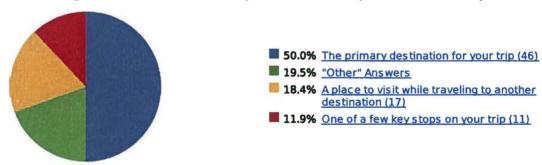

#### Visit

73.4 percent of those requesting more info said they DID visit
26.6 percent did not visit
(58% of those that did not visit said they are still planning the trip)