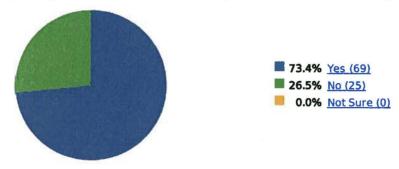

#### Visit

73.4 percent of those requesting more info said they DID visit
26.6 percent did not visit
(58% of those that did not visit said they are still planning the trip)