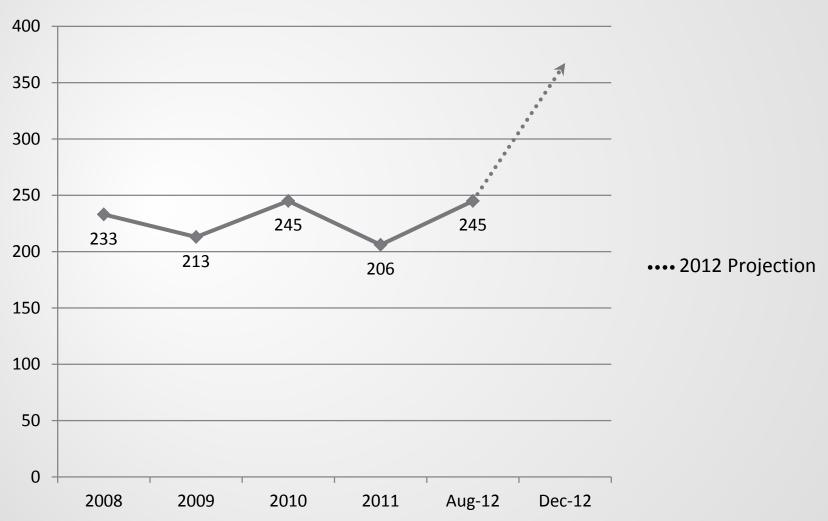

ear several times in the criminal case, suddenly having to become familiar with a previously unknown situation, and often filing a separate civil LPS conservatorship petition.
- Increase in the number of cases involving ancillary matters. For example, more often than in the past, the funds of the proposed conservatee are in a trust. Appointment of the Public Guardian as conservator does not automatically give access to the funds in the trust. Therefore in an increasing number of cases, there has to be a separate ancillary action filed to obtain adequate funding from the trust to support the conservatee. It is estimated that about 30%-40% of present conservatorship cases actually involve 2 cases: the conservatorship case and the trust case.

# TOTAL COURT MATTERS HANDLED BY COUNTY COUNSEL



#### POLICY OPTIONS

- No change
- Fund additional resources for County Counsel

|                          | Position Additions Requested with Addenda |        |          |                   |                             |
|--------------------------|-------------------------------------------|--------|----------|-------------------|-----------------------------|
| Class Title              | Allocated                                 | Filled | Proposed | New<br>Allocation | Approximate Additional Cost |
| Deputy County<br>Counsel | 5.0                                       | 4.0    | +1.0     | 6.0               | \$152,094                   |
| Legal Secretary I/II     | 3.0                                       | 3.0    | +1.0     | 4.0               | \$ 65,164                   |
|