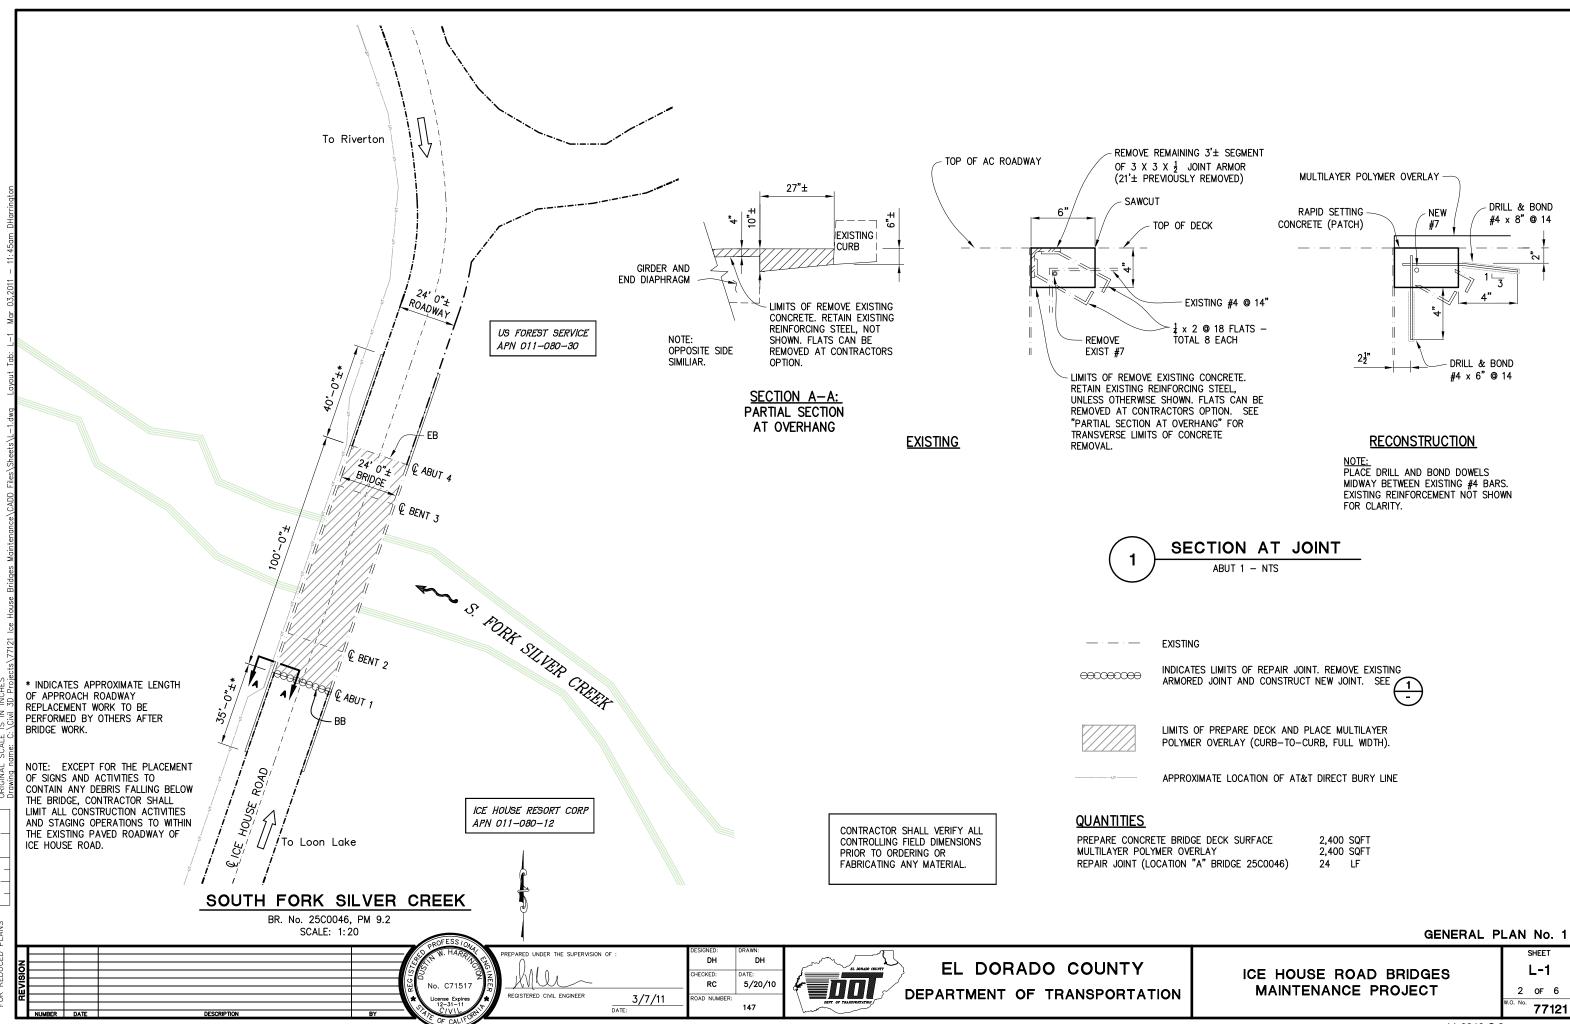

∼-

INDICATES EXISTING

INDICATES LIMITS OF PREPARE DECK AND PLACE MULTILAYER POLYMER OVERLAY (CURB-TO-CURB,

> 4,200 SQFT 4,200 SQFT

|   | GENERAL PI                                    | AN No. 2                                            |
|---|-----------------------------------------------|-----------------------------------------------------|
| Л | ICE HOUSE ROAD BRIDGES<br>MAINTENANCE PROJECT | SHEET<br>L-2<br>3 OF 6<br><sup>W.O. No.</sup> 77121 |