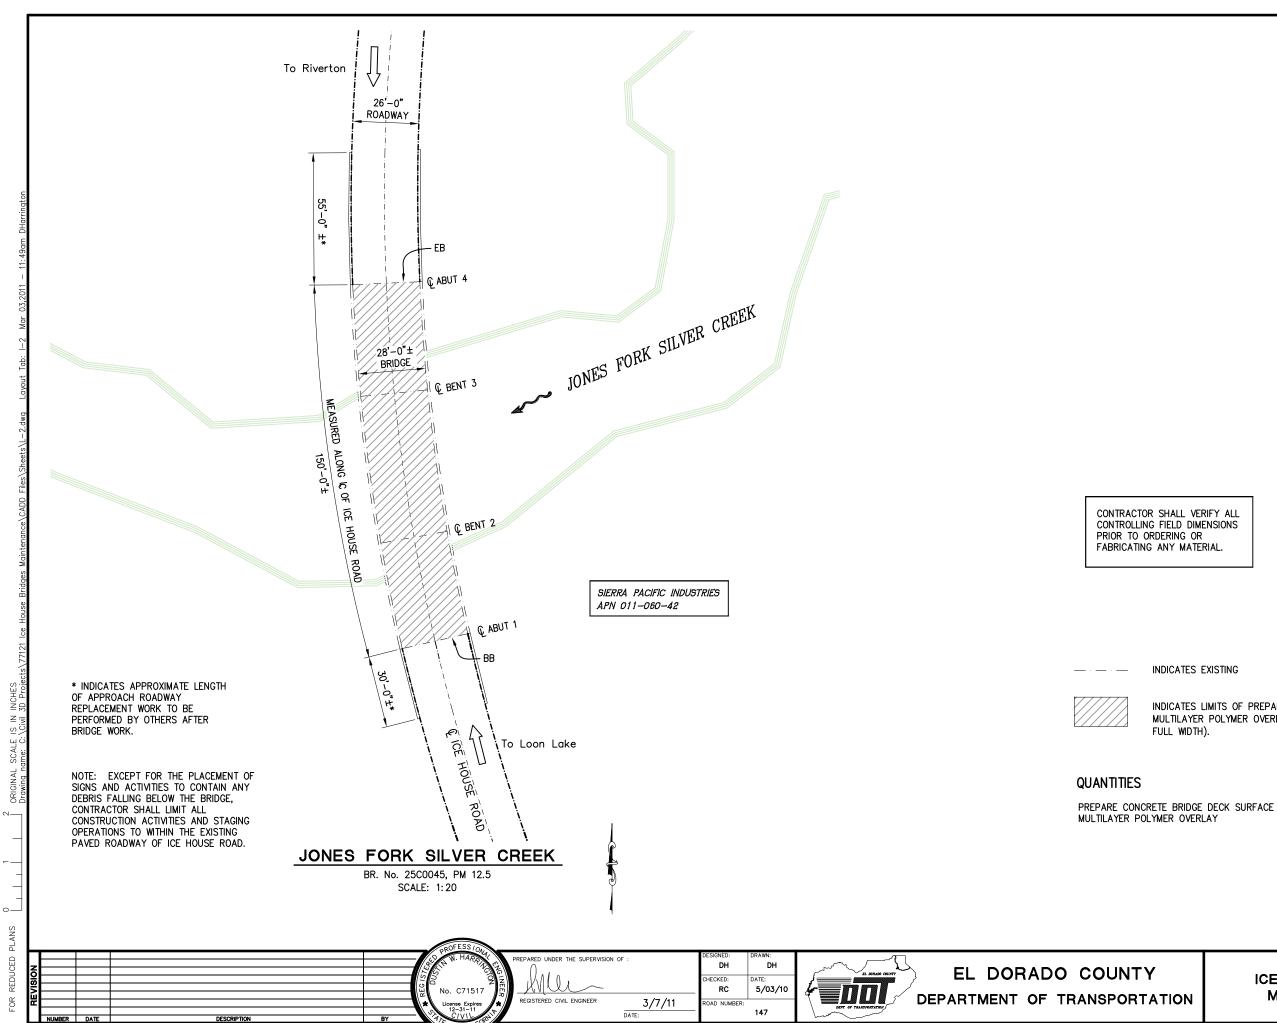

ALE IS IN

 $\sim -$ 

| PREPARE CONCRETE BRIDGE DECK SURFACE<br>MULTILAYER POLYMER OVERLAY | 3,068<br>3,068 |    |
|--------------------------------------------------------------------|----------------|----|
| JOINT SEAL (MR=½")                                                 | 27             | LF |
| CLEAN EXPANSION JOINT                                              | 26             | LF |
| REPAIR JOINT (LOCATION "D" BRIDGE 25C0093)                         | 52             | LF |