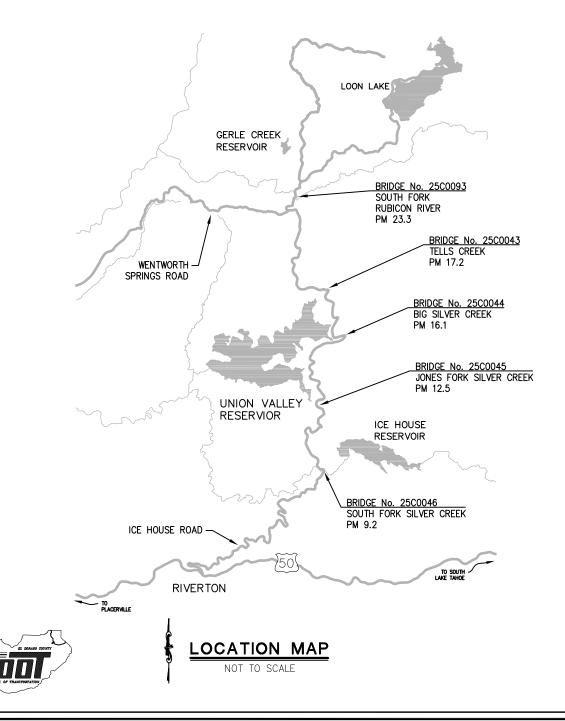

INDEX OF SHEETS

| SHEET | PLAN<br>SHEET | TITLE              |
|-------|---------------|--------------------|
| 1     |               | TITLE SHEET        |
| 2     | L-1           | GENERAL PLAN No. 1 |
| 3     | L-2           | GENERAL PLAN No. 2 |
| 4     | L-3           | GENERAL PLAN No. 3 |
| 5     | L-4           | GENERAL PLAN No. 4 |
| 6     | L-5           | GENERAL PLAN No. 5 |