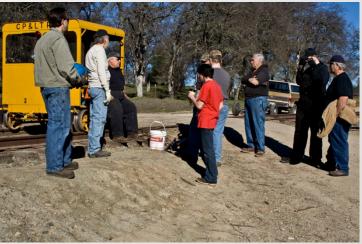

Driving a spike

Davey "doc" Wiser preparing passengers for a ride

Work-day briefing

12-1184 E 6 of 8

Take a ride on the El Dorado Western Railroad and support the El Dorado County's Railroad!

El Dorado Western Railroad Year 'round every Sunday, 12 PM – 4 PM, El Dorado Station – first, third & fifth Sundays Shingle Springs Depot, second & fourth Sundays