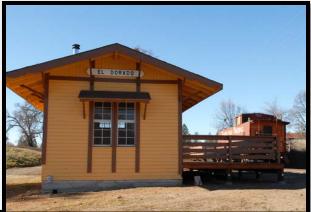

Driving a spike

Davey "doc" Wiser preparing passengers for a ride

Work-day briefing

12-1184 E 6 of 8

Take a ride on the El Dorado Western Railroad and support the El Dorado County's Railroad!

El Dorado Western Railroad Year 'round every Sunday, 12 PM – 4 PM, El Dorado Station – first, third & fifth Sundays Shingle Springs Depot, second & fourth Sundays