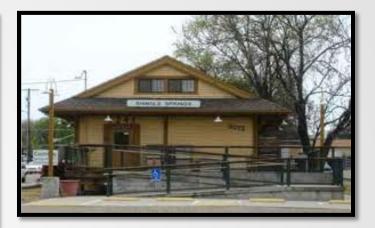

Driving a spike

Davey "doc" Wiser preparing passengers for a ride

Work-day briefing

12-1184 E 6 of 8

Take a ride on the El Dorado Western Railroad and support the El Dorado County's Railroad!

El Dorado Western Railroad Year 'round every Sunday, 12 PM – 4 PM, El Dorado Station – first, third & fifth Sundays Shingle Springs Depot, second & fourth Sundays