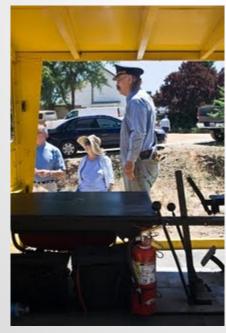

Driving a spike

Davey "doc" Wiser preparing passengers for a ride

Work-day briefing

12-1184 E 6 of 8

Take a ride on the El Dorado Western Railroad and support the El Dorado County's Railroad!

El Dorado Western Railroad Year 'round every Sunday, 12 PM – 4 PM, El Dorado Station – first, third & fifth Sundays Shingle Springs Depot, second & fourth Sundays