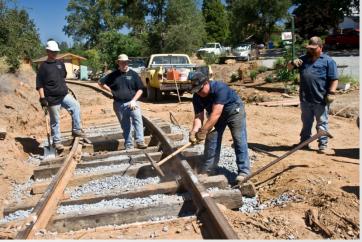

Driving a spike

Davey "doc" Wiser preparing passengers for a ride

Work-day briefing

12-1184 E 6 of 8

Take a ride on the El Dorado Western Railroad and support the El Dorado County's Railroad!

El Dorado Western Railroad Year 'round every Sunday, 12 PM – 4 PM, El Dorado Station – first, third & fifth Sundays Shingle Springs Depot, second & fourth Sundays