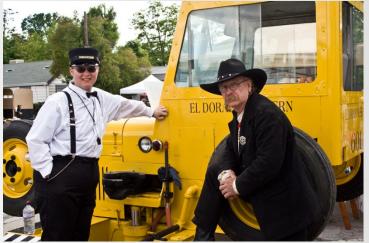

Working on the track and clearing brush

Davey "doc" Wiser and Billy Bellas by the trackmobile

Riding the4#602

Historical Significance of Railroads in El Dorado County

- Operates with volunteers
- Track repairs and equipment maintenanc are solely supported by donations
- The El Dorado Western Railway Foundation is a non-profit organization which provides fundraising support for th County Museum Program