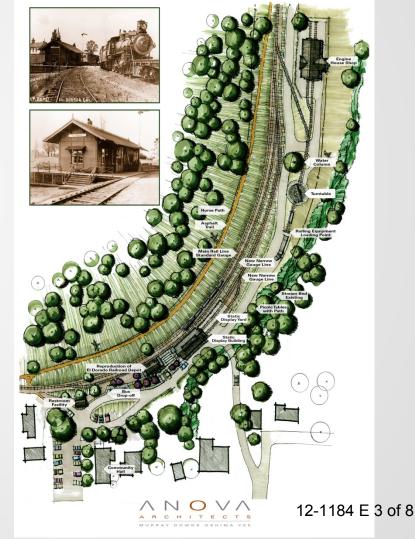

A major effort, spearheaded by volunteers, is the Historical Railroad Park in the town of El Dorado, on the old Southern Pacific railroad tracks.

#### El Dorado County Historical Railroad Park

Volunteers provide rides to the public
Clear brush, replace railroad ties
Restore and maintain railroad equipment
Plan and fund raise for the construction of facilities at the Railroad Park