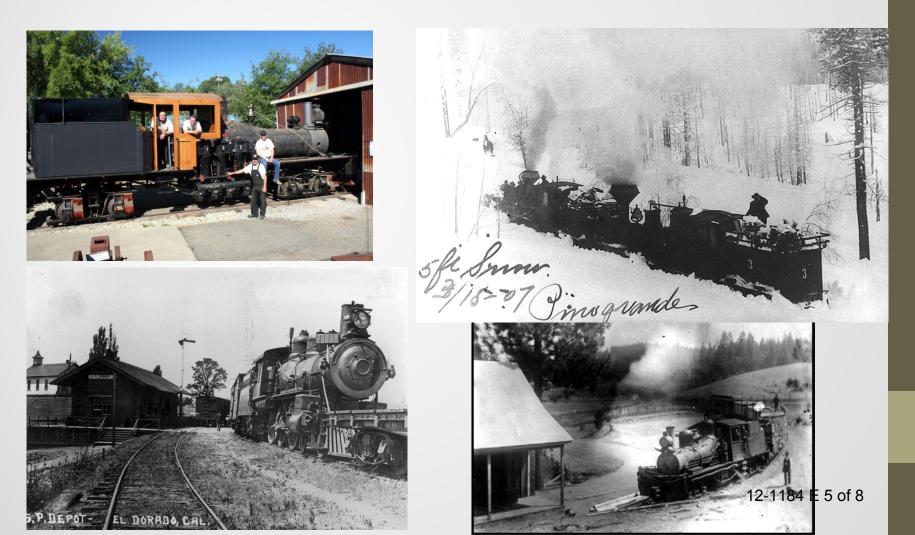

A major effort, spearheaded by volunteers, is the Historical Railroad Park in the town of El Dorado, on the old Southern Pacific railroad tracks.