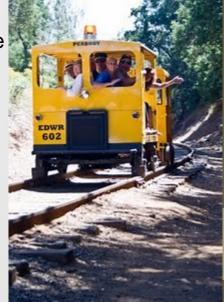

Working on the track and clearing brush

Davey "doc" Wiser and Billy Bellas by the trackmobile

Riding the4#602

Historical Significance of Railroads in El Dorado County

- Operates with volunteers
- Track repairs and equipment maintenanc are solely supported by donations
- The El Dorado Western Railway Foundation is a non-profit organization which provides fundraising support for th County Museum Program