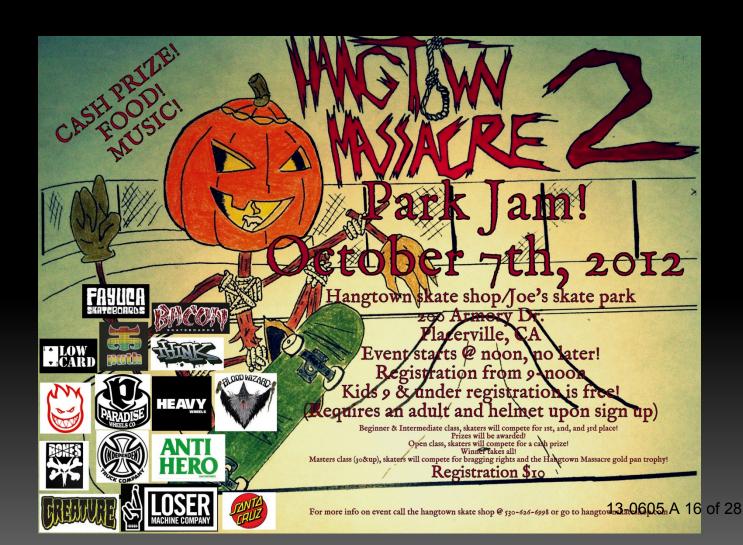

## Events

## Tourism=\$\$\$

Over 70 Contestants

Over 300 Spectators

People Came From All Over The State