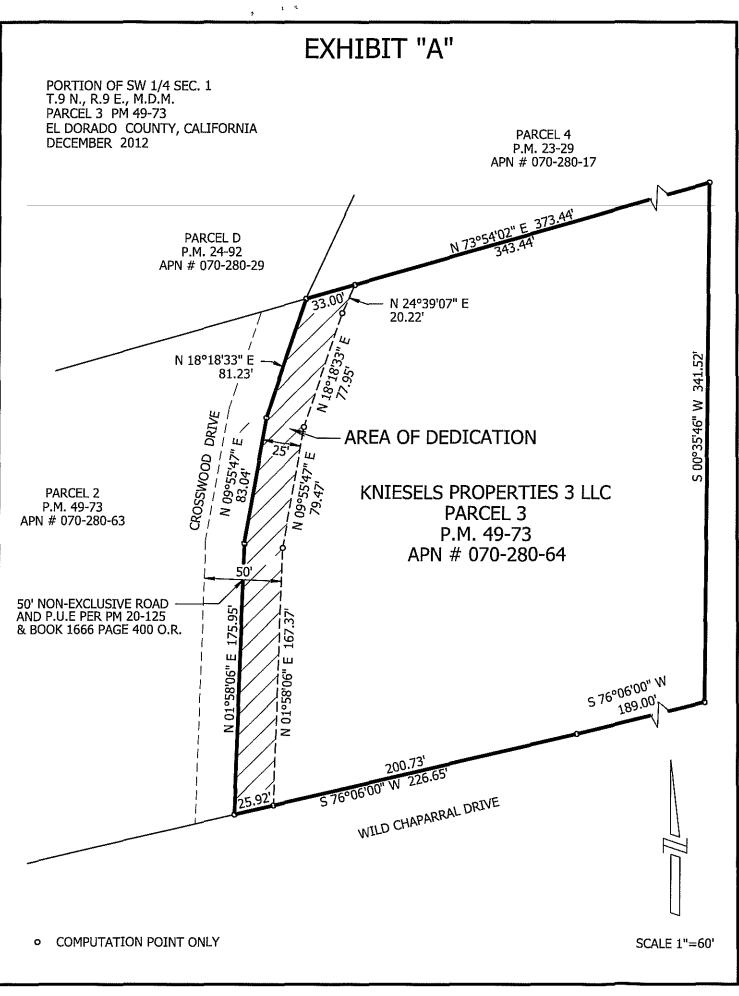

# The 25 foot wide non-exclusive road and public utility easement for the on site portion of Crosswood Drive as reflected on Exhibit A, attached hereto and made a part hereof.

It is understood that this offer of dedication shall remain in effect and run with the land until such time as the County of El Dorado Board of Supervisors makes a finding of necessity for public purposes and accepts said offer by resolution.