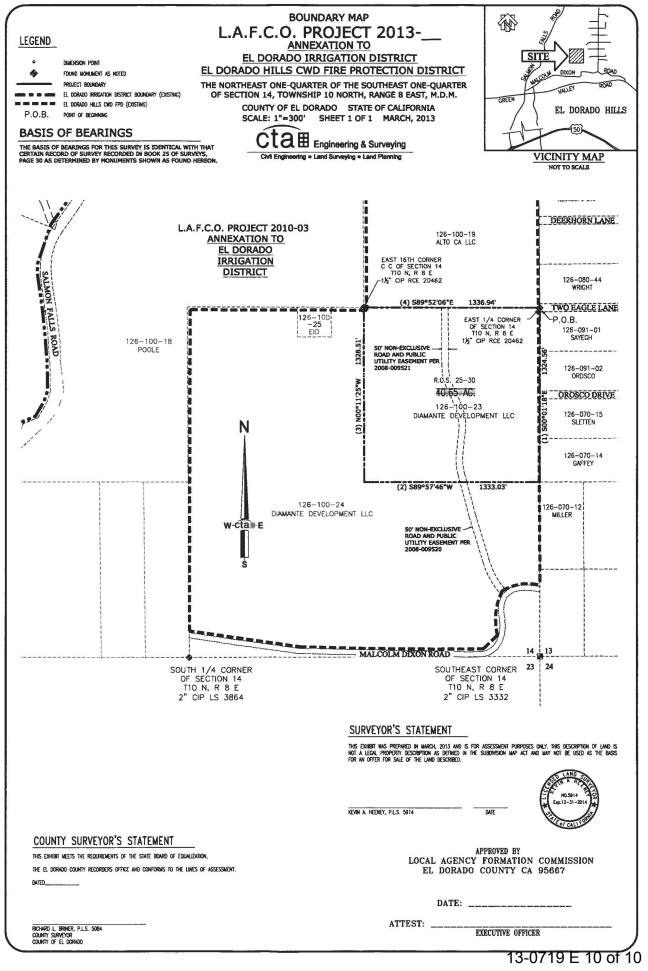

Annexation of one parcel, APN 126-100-23 (40.07 acres), into the El Dorado Irrigation District (EID) and the El Dorado Hills County Water District (EDH Fire).

LAFCO requests your review and comment for the project listed above. The information forms and map are attached. An optional comment form is also included for your convenience.

| Project Name:                                  | Malcolm Dixon Road Estates Reorganization to the El Dorado<br>Irrigation District (EID) and El Dorado Hills County Water District<br>(EDH Fire); LAFCO Project No. 2013-01 |  |
|------------------------------------------------|----------------------------------------------------------------------------------------------------------------------------------------------------------------------------|--|
| Applicant/Petitioners:                         | Christopher LaBarbera                                                                                                                                                      |  |
| APN(s):                                        | 126-100-23                                                                                                                                                                 |  |
| Acres:                                         | 40.07                                                                                                                                                                      |  |
| Location:                                      | The property is located on the north side of Malcolm Dixon Road,<br>one half mile east of the intersection with Salmon Falls Road in<br>the El Dorado Hills area.          |  |
| Project Description:                           | Annexation of one parcel, APN 126-100-23 (40.07 acres), into the El Dorado Irrigation District (EID) and the El Dorado Hills County Water District (EDH Fire).             |  |
| Purpose:                                       | To obtain water and fire supression services to support the development of a proposed 8-lot residential subdivision.                                                       |  |
| Estimated Date of LAFCO Hearing: December 2013 |                                                                                                                                                                            |  |