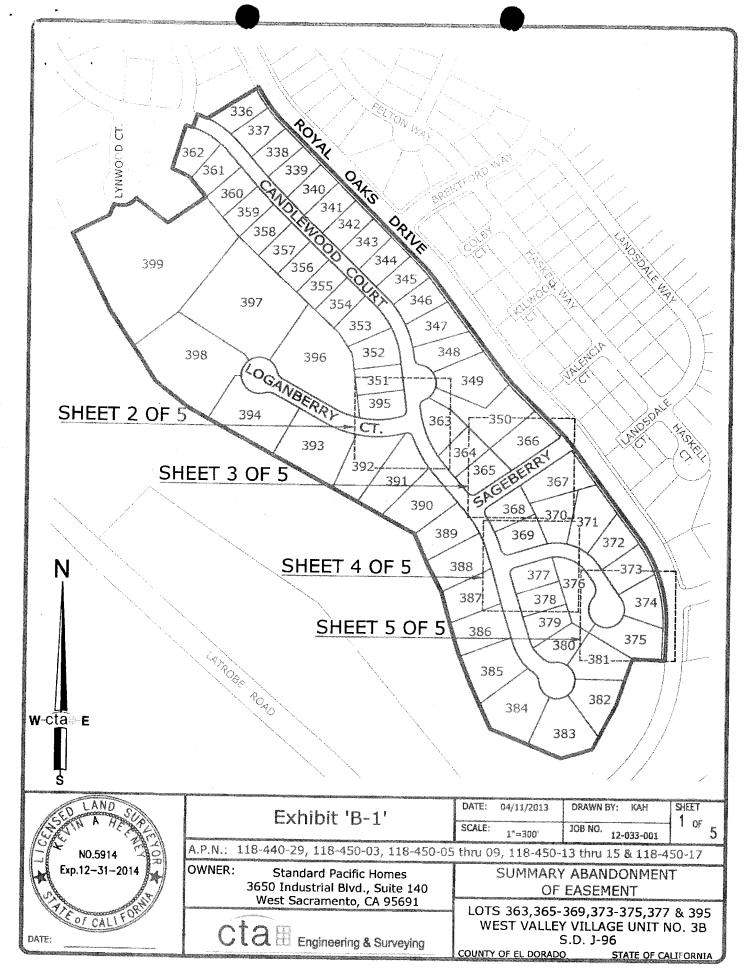

## Project Narrative Amended Final Map West Valley Village Unit 3B

An application is being made to request approval to amend the Final Map for West Valley Village Unit 3B, which was recorded August 30, 2007 in Book 'J' of Maps, Page 96. During the rough grading phases of West Valley Village, it became apparent that a change to the alignment of the cul-de-sac of Lockwood Court needed to take place. A change order to the plans was prepared and approved for this alignment shift; however, the final map did not reflect that revision prior to being recorded. The proposed amended map will re-align that cul-de-sac and make minor shifts to the surrounding lot lines. In addition, the lot line between Lots 350 and 363 needs to be shifted slightly to accommodate a wider entry for Lot 350. The proposed amended map will also include this revision.

In addition, we have requested approval from all the affected utility companies to reduce the 12.5' Public Utility Easement on the side street of all corner lots (Lots 363, 365-369 and 377) to 10', to be consistent with other final maps recorded in West Valley Village. Approval letters from each of these utility companies are being provided with this information. The abandonment of 2.5' of public utility easement on these lots, as well as those easements affected by the realignments discussed above will also be included in this amended map.

The lots affected by this amended map include Lots 350, 363, 365-369, 373-377, 395, and Lot 'R' (the streets).

PARTMENI 09

FOR 8/27/13 File IN 13-0974

F/0-CTA OFFICE/12-033-001 West Valley Village Blackstone Unit 3A/Word/Miscellaneous/2013/060413 KAH Project Namative - Unit 3B Amended Map.docx

13-0974 C 1 of 6 Added 8-27-13

M:\12-033-001\SURVEY\EXHIBITS\AOE-3B.dwa. SHT-1. 4/18/2013 7:28:21 AM

13-0974 C 2 of 6 Added 8-27-13

M:\12-033-001\SURVEY\EXHIBITS\AOE-3B.dwa. SHT-2. 4/18/2013 1:28:32 PM

13-0974 C 3 of 6 Added 8-27-13