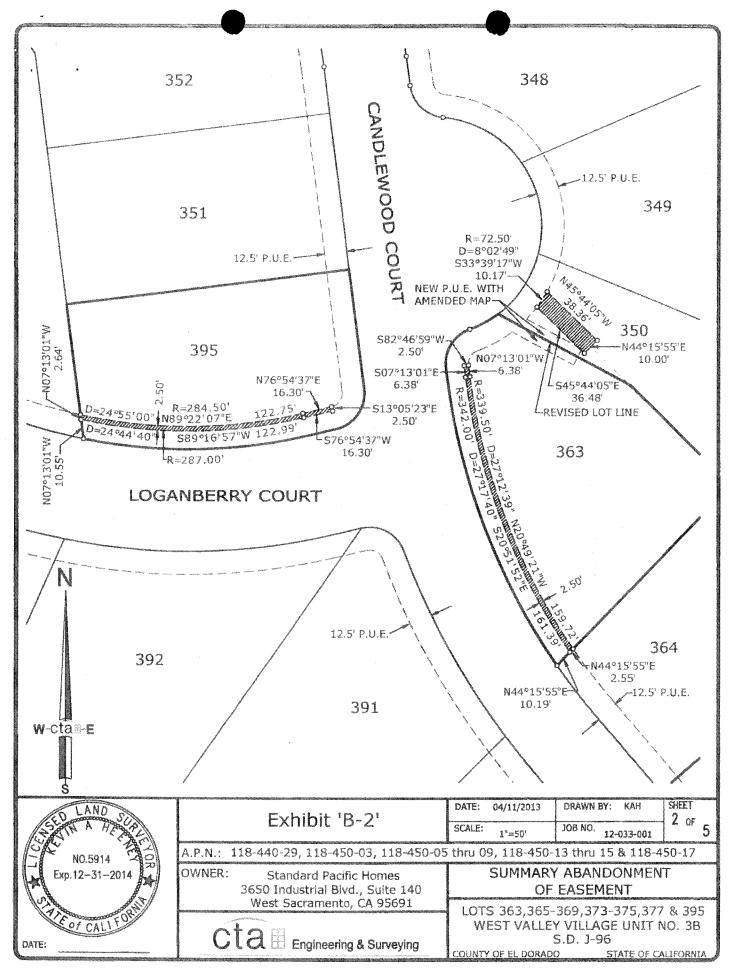

## Project Narrative Amended Final Map West Valley Village Unit 3B

An application is being made to request approval to amend the Final Map for West Valley Village Unit 3B, which was recorded August 30, 2007 in Book 'J' of Maps, Page 96. During the rough grading phases of West Valley Village, it became apparent that a change to the alignment of the cul-de-sac of Lockwood Court needed to take place. A change order to the plans was prepared and approved for this alignment shift; however, the final map did not reflect that revision prior to being recorded. The proposed amended map will re-align that cul-de-sac and make minor shifts to the surrounding lot lines. In addition, the lot line between Lots 350 and 363 needs to be shifted slightly to accommodate a wider entry for Lot 350. The proposed amended map will also include this revision.

In addition, we have requested approval from all the affected utility companies to reduce the 12.5' Public Utility Easement on the side street of all corner lots (Lots 363, 365-369 and 377) to 10', to be consistent with other final maps recorded in West Valley Village. Approval letters from each of these utility companies are being provided with this information. The abandonment of 2.5' of public utility easement on these lots, as well as those easements affected by the realignments discussed above will also be included in this amended map.

13-0974 C 1 of 6 Added 8-27-13

M:\12-033-001\SURVEY\EXHIBITS\AOE-3B.dwa. SHT-1. 4/18/2013 7:28:21 AM

13-0974 C 2 of 6 Added 8-27-13

M:\12-033-001\SURVEY\EXHIBITS\AOE-3B.dwa. SHT-2. 4/18/2013 1:28:32 PM

13-0974 C 3 of 6 Added 8-27-13