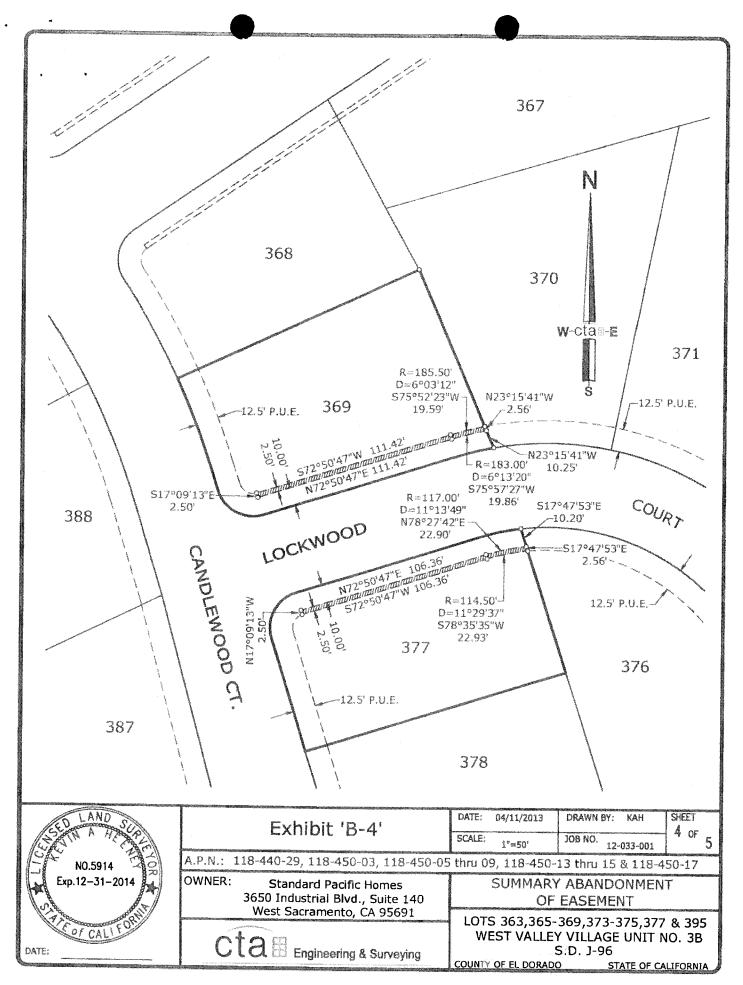

## Project Narrative Amended Final Map West Valley Village Unit 3B

An application is being made to request approval to amend the Final Map for West Valley Village Unit 3B, which was recorded August 30, 2007 in Book 'J' of Maps, Page 96. During the rough grading phases of West Valley Village, it became apparent that a change to the alignment of the cul-de-sac of Lockwood Court needed to take place. A change order to the plans was prepared and approved for this alignment shift; however, the final map did not reflect that revision prior to being recorded. The proposed amended map will re-align that cul-de-sac and make minor shifts to the surrounding lot lines. In addition, the lot line between Lots 350 and 363 needs to be shifted slightly to accommodate a wider entry for Lot 350. The proposed amended map will also include this revision.

In addition, we have requested approval from all the affected utility companies to reduce the 12.5' Public Utility Easement on the side street of all corner lots (Lots 363, 365-369 and 377) to 10', to be consistent with other final maps recorded in West Valley Village. Approval letters from each of these utility companies are being provided with this information. The abandonment of 2.5' of public utility easement on these lots, as well as those easements affected by the realignments discussed above will also be included in this amended map.

M:\12-033-001\SURVEY\EXHIBITS\AOE-3B.dwa. SHT-3: 4/18/2013 7:30:09 AM

13-0974 C 4 of 6 Added 8-27-13

M:\12-033-001\SURVEY\EXHIBITS\AOE-3B.dwa. SHT-4. 4/18/2013 7:30:54 AM

13-0974 C 5 of 6 Added 8-27-13

M:\12-033-001\SURVEY\EXHIBITS\AOE-38.dwa. SHT-5. 4/18/2013 7:31:58 AM