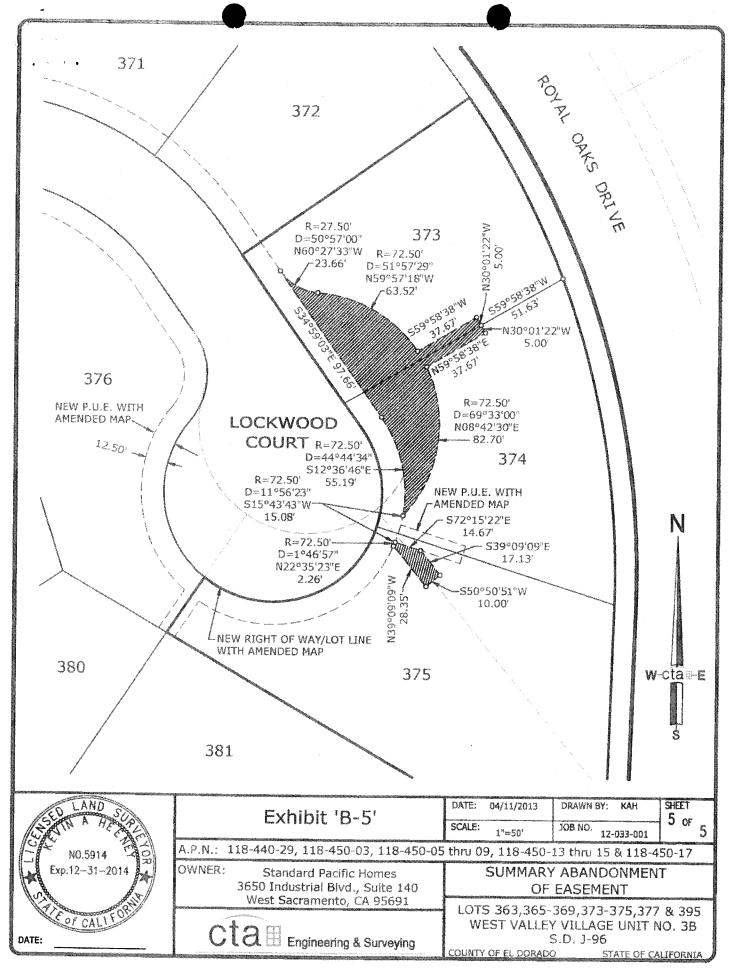

## Project Narrative Amended Final Map West Valley Village Unit 3B

An application is being made to request approval to amend the Final Map for West Valley Village Unit 3B, which was recorded August 30, 2007 in Book 'J' of Maps, Page 96. During the rough grading phases of West Valley Village, it became apparent that a change to the alignment of the cul-de-sac of Lockwood Court needed to take place. A change order to the plans was prepared and approved for this alignment shift; however, the final map did not reflect that revision prior to being recorded. The proposed amended map will re-align that cul-de-sac and make minor shifts to the surrounding lot lines. In addition, the lot line between Lots 350 and 363 needs to be shifted slightly to accommodate a wider entry for Lot 350. The proposed amended map will also include this revision.

In addition, we have requested approval from all the affected utility companies to reduce the 12.5' Public Utility Easement on the side street of all corner lots (Lots 363, 365-369 and 377) to 10', to be consistent with other final maps recorded in West Valley Village. Approval letters from each of these utility companies are being provided with this information. The abandonment of 2.5' of public utility easement on these lots, as well as those easements affected by the realignments discussed above will also be included in this amended map.

The lots affected by this amended map include Lots 350, 363, 365-369, 373-377, 395, and Lot 'R' (the streets).

PARTMENI 09

FOR 8/27/13 File IN 13-0974

F/0-CTA OFFICE/12-033-001 West Valley Village Blackstone Unit 3A/Word/Miscellaneous/2013/060413 KAH Project Namative - Unit 3B Amended Map.docx

M:\12-033-001\SURVEY\EXHIBITS\AOE-3B.dwa. SHT-3: 4/18/2013 7:30:09 AM

13-0974 C 4 of 6 Added 8-27-13

M:\12-033-001\SURVEY\EXHIBITS\AOE-3B.dwa. SHT-4. 4/18/2013 7:30:54 AM

13-0974 C 5 of 6 Added 8-27-13

M:\12-033-001\SURVEY\EXHIBITS\AOE-38.dwa. SHT-5. 4/18/2013 7:31:58 AM