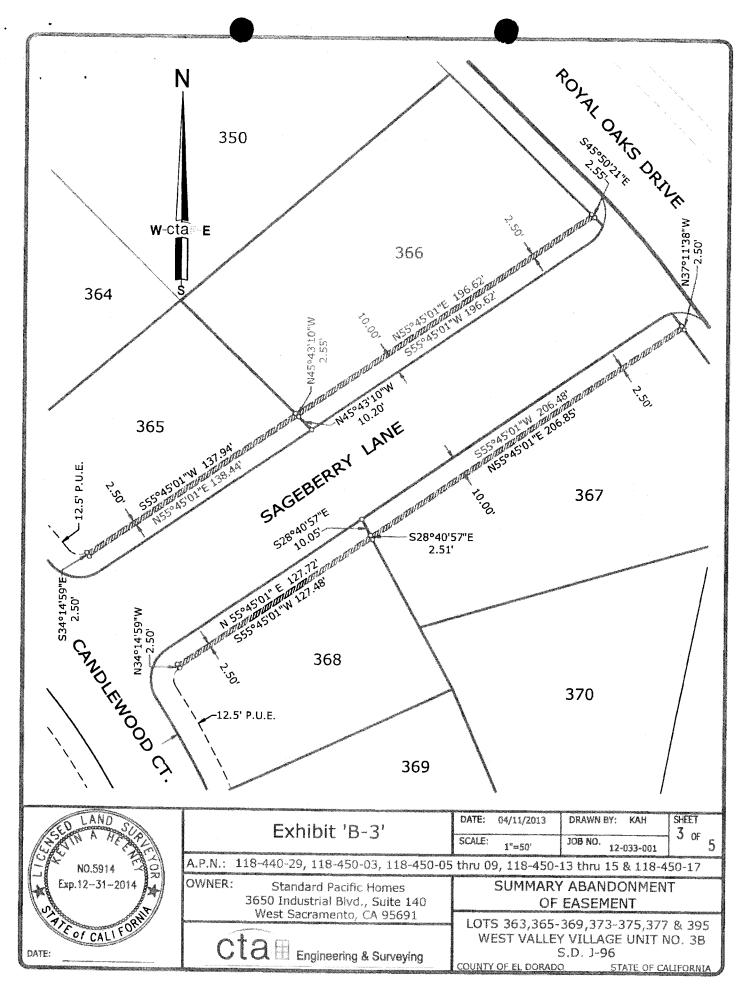

In addition, we have requested approval from all the affected utility companies to reduce the 12.5' Public Utility Easement on the side street of all corner lots (Lots 363, 365-369 and 377) to 10', to be consistent with other final maps recorded in West Valley Village. Approval letters from each of these utility companies are being provided with this information. The abandonment of 2.5' of public utility easement on these lots, as well as those easements affected by the realignments discussed above will also be included in this amended map.

13-0974 C 1 of 6 Added 8-27-13

M:\12-033-001\SURVEY\EXHIBITS\AOE-3B.dwa. SHT-1. 4/18/2013 7:28:21 AM

13-0974 C 2 of 6 Added 8-27-13

M:\12-033-001\SURVEY\EXHIBITS\AOE-3B.dwa. SHT-2. 4/18/2013 1:28:32 PM

13-0974 C 3 of 6 Added 8-27-13