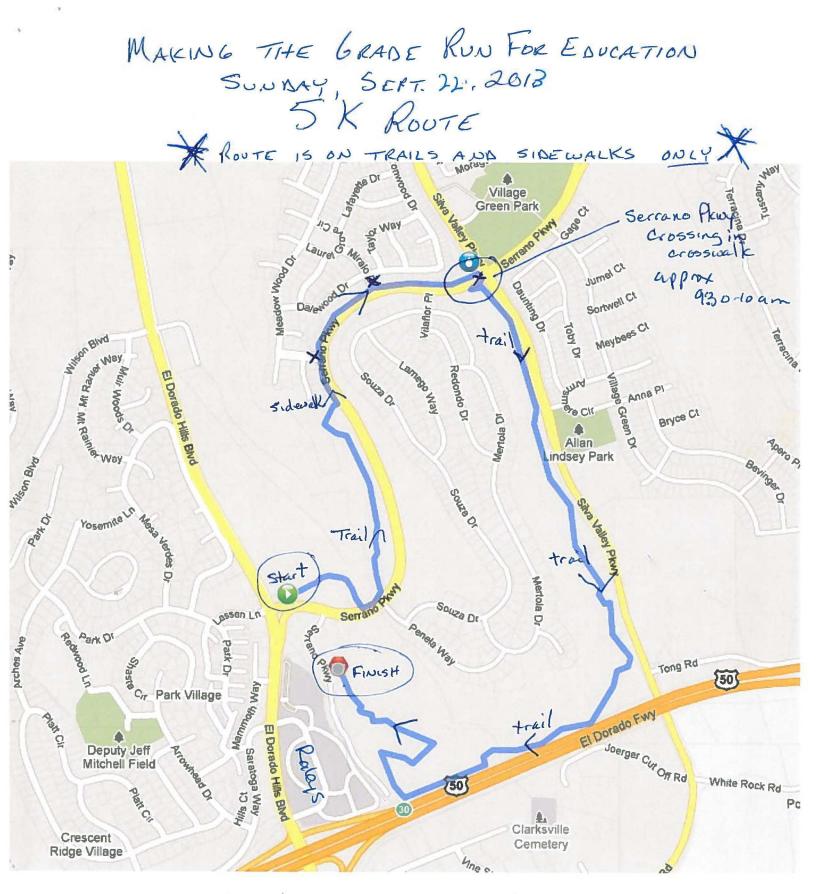

|       | COUNTY OF EL DORADO                                                                                      |
|-------|----------------------------------------------------------------------------------------------------------|
|       | DEPARTMENT OF TRANSPORTATION                                                                             |
|       |                                                                                                          |
|       | APPLICATION FOR CYCLING, RUNNING OR<br>PARADE PERMIT                                                     |
|       | THIS APPLICATION MUST BE SUBMITTED AT LEAST 90 DAYS PRIOR TO THE PARADE DATE                             |
| A     | PPLICATION RECEIVED BY:DATE:                                                                             |
| Т     | ITLE OF EVENT: Making the Grade / Run for Education                                                      |
|       | YPE OF EVENT: 574/10K Aug 1. Dalk Trestival                                                              |
|       | PONSORING ORGANIZATION: Buckeye Education Forenclation                                                   |
|       | STIMATED NUMBER OF PARTICIPANTS: 500                                                                     |
|       | Last as 2813                                                                                             |
|       |                                                                                                          |
|       |                                                                                                          |
| R     | OAD(S) TO BE TRAVELED OR OCCUPIED: COSSIDELL at Servaro King                                             |
|       | + Silva Valley PKing                                                                                     |
| ***** | · · · ·                                                                                                  |
| С     | ONTACT PERSON: Shamon 15the DATE: 2/210/13                                                               |
| P     | HONE: 916-337.4907 FAX:                                                                                  |
| A     | DDRESS: 5144 Greyson Creek Dr. ESH 95762                                                                 |
|       | MAIL: SNOFFIC & golyon, com                                                                              |
|       |                                                                                                          |
|       | To the fullest extent allowed by law the Organizer shall defend, indemnify, and hold the County harmless |