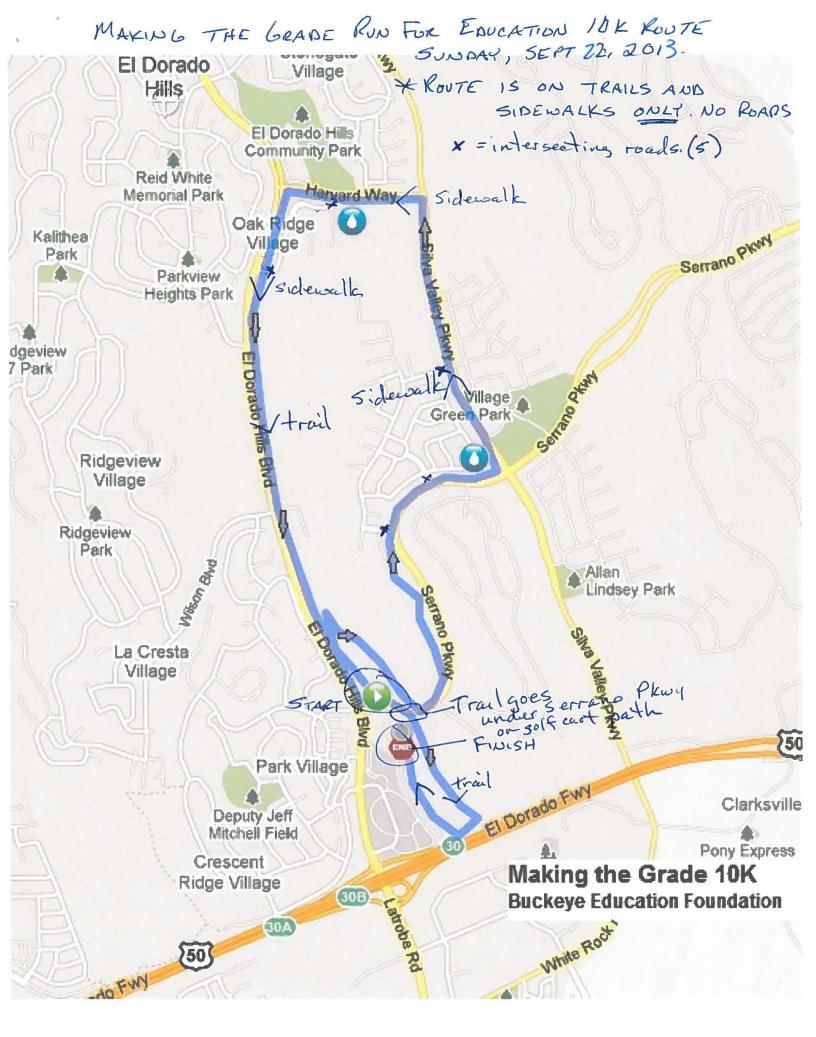

|       | COUNTY OF EL DORADO                                                                                      |
|-------|----------------------------------------------------------------------------------------------------------|
|       | DEPARTMENT OF TRANSPORTATION                                                                             |
|       |                                                                                                          |
|       | APPLICATION FOR CYCLING, RUNNING OR<br>PARADE PERMIT                                                     |
|       | THIS APPLICATION MUST BE SUBMITTED AT LEAST 90 DAYS PRIOR TO THE PARADE DATE                             |
| A     | PPLICATION RECEIVED BY:DATE:                                                                             |
| Т     | ITLE OF EVENT: Making the Grade / Run for Education                                                      |
|       | YPE OF EVENT: 574/10K Aug 1. Dalk Trestival                                                              |
|       | PONSORING ORGANIZATION: Buckeye Education Forenclation                                                   |
|       | STIMATED NUMBER OF PARTICIPANTS: 500                                                                     |
|       | Last as 2813                                                                                             |
|       |                                                                                                          |
|       |                                                                                                          |
| R     | OAD(S) TO BE TRAVELED OR OCCUPIED: COSSIDELL at Servaro King                                             |
|       | + Silva Valley PKing                                                                                     |
| ***** | · · · ·                                                                                                  |
| С     | ONTACT PERSON: Shamon 15the DATE: 2/210/13                                                               |
| P     | HONE: 916-337.4907 FAX:                                                                                  |
| A     | DDRESS: 5144 Greyson Creek Dr. ESH 95762                                                                 |
|       | MAIL: SNOFFIC & golyon, com                                                                              |
|       |                                                                                                          |
|       | To the fullest extent allowed by law the Organizer shall defend, indemnify, and hold the County harmless |