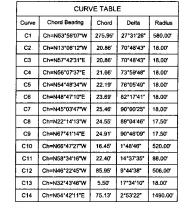

| LINE TABLE |             |        |
|------------|-------------|--------|
| Line       | Direction   | Length |
| L1         | N67°41'50"W | 49,00' |
| L2         | N67°41'50"W | 17.73  |
| L3         | N58°11'05"W | 48.41' |
| L4         | N65°45'43"W | 18.11' |
| L5         | N27°31'53"E | 6.48'  |
| L6         | N62°28'07"W | 12.00  |
| L7         | N27°31'53"E | 6.48'  |
| L8         | N59°10'43"W | 18.08' |
| L9         | N67°30'18"W | 33.46' |
| L10        | N00°03'34"W | 63.07  |
| L11        | N00°03'34"W | 49.05  |
| L12        | N00°03'55"E | 42.66' |
| L13        | N05°46'13"W | 10.05' |
| L14        | N00°03'34"W | 49.92  |
| L15        | N67°41'50"W | 29.55  |
| L16        | N61°59'02"W | 10.04' |
| L17        | N67'41'50"W | 91.00  |
| L18        | N73°23'43"W | 10.06' |
| L19        | N67°41'50"W | 124.05 |
| L20        | N89°10'17*E | 60.96  |