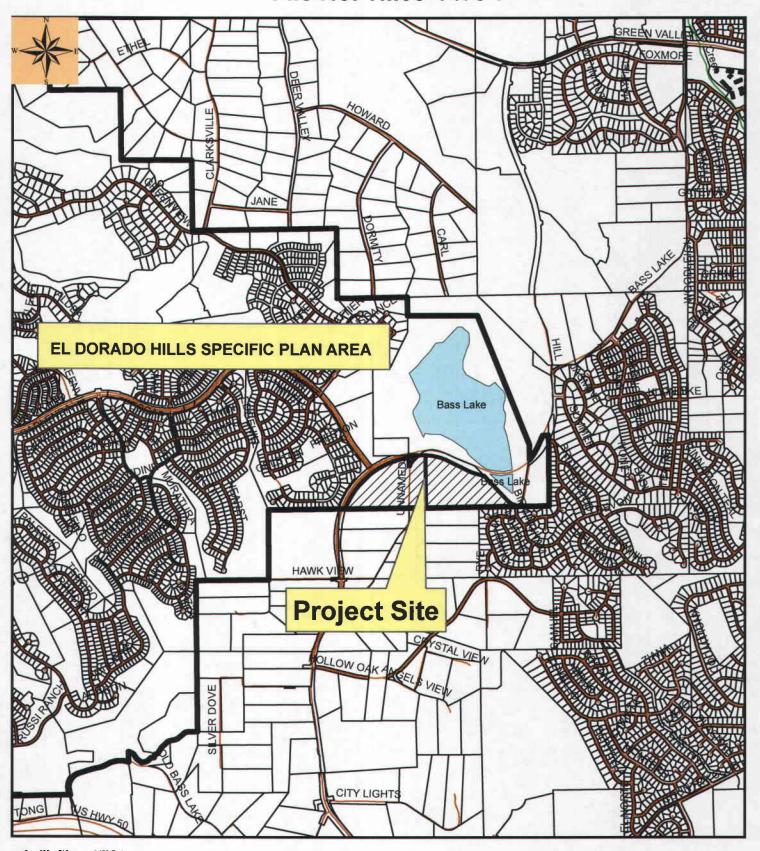

## Serrano Village J5/J6 Large Lot Final Map File No. TM08-1479-F

0 355 710 1,420 Feet

**Attachment A- Location Map** 