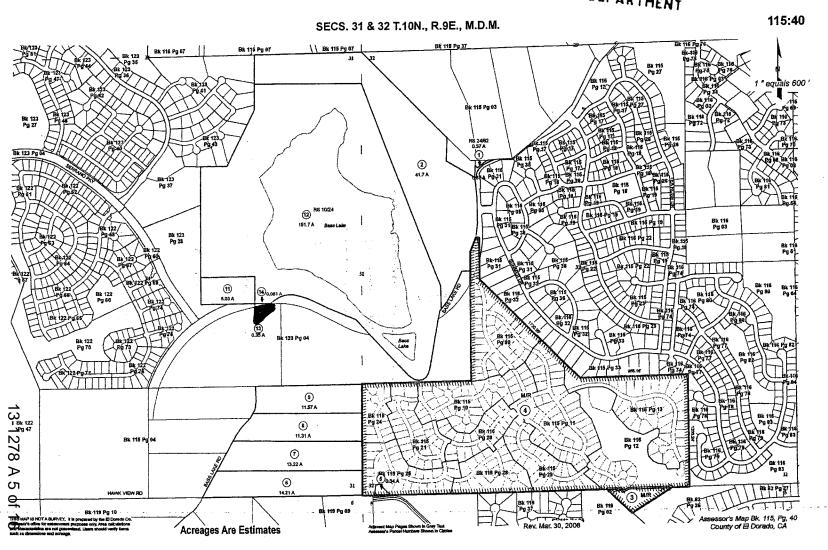

## PLAT OF SERRANO VILLAGES J5 AND J6 LARGE LOTS

PORTIONS OF SECTIONS 31 & 32, T.10N., R.9E., M.D.M. BEING A MERGER AND RESUBDIVISION OF

LOTS 20 AND 21 OF SUB. H-81 AND DOC.# 2006-0021449 O.R.

COUNTY OF EL DORADO, STATE OF CALIFORNIA
AUGUST 2013
R.E. Y. ENGINEERS, Inc.

- THE TOTAL AREA WITHIN THIS SUBDIVISION IS 49.34 ACRES GROSS, CONSISTING OF 3 LARGE LOTS AND 1 ROAD LOT.
- 2. LOT 2 IS RESERVED FOR FUTURE DEDICATION OF A ROAD AND P.U.E. AND WILL BE CONSTRUCTED WITH THE SUBSEQUENT PHASES.
- ALL DISTANCES ALONG CURVED LINES ARE CHORD MEASUREMENTS.
- ALL LOTS SHOWN HEREON ARE SUBJECT TO THE REQUIREMENTS OF THE EL DORADO HILLS SPECIFIC PLAN AND THE PROVISIONS OF THE DEVELOPMENT AGREEMENT ENTERED INTO BETWEEN EL DORADO HILLS INVESTORS, LTD., AND THE COUNTY OF EL DORADO ON JANUARY 3, 1989, RECORDED IN BOOK 3108 AT PAGE 105 O.R.

#### BASIS OF BEARINGS:

THE BASIS OF BEARINGS FOR THIS SURVEY IS IDENTICAL TO THAT SHOWN ON SUB. H-81 AND IS GRID NORTH. ROTATE BEARINGS CLOCKWISE 00'35'17" TO OBTAIN TRUE NORTH BEARINGS. ALL DISTANCES ARE GROUND DISTANCES.

#### REFERENCES

- (1) RS 10-24 (S) SUB. H-81
- (4) SUB. H-102 (5) SUB. H-118
- (6) SUB. J-18 (7) SUB. J-63
- (8) PM 18-80 (9) DDC. #2004-0067712 DR
- (10) DDC. #2005-0077617 DR (11) DDC. #2006-0021449 DR
- (12) DOC. #2013-9427 DR

#### LEGEND:

- DIMENSION POINT
- SET 5/8" REBAR WITH ALUMINUM CAP STAMPED "L.S. 6866"
- FOUND 3/4" C.I.P. STAMPED "R.C.E. 20462-1993" UNLESS YEAR OTHERWISE NOTED
- FOUND 1-1/2" C.I.P. STAMPED "R.C.E. 20462-1993"
- FOUND MONUMENT AS NOTED

#### NOTES:

- THE TOTAL AREA WITHIN THIS SUBDIVISION IS 49.34 ACRES GROSS, CONSISTING OF 3 LARGE LOTS AND 1 ROAD LOT.
- LOT 2 IS RESERVED FOR FUTURE DEDICATION OF A ROAD AND P.U.E. AND WILL BE CONSTRUCTED WITH THE SUBSEQUENT PHASES.
- 3. ALL DISTANCES ALONG CURVED LINES ARE CHORD MEASUREMENTS.
- ALL LOTS SHOWN HEREON ARE SUBJECT TO THE REQUIREMENTS OF THE EL DORADO HILLS SPECIFIC PLAN AND THE PROVISIONS OF THE DEVELOPMENT AGREEMENT ENTERED INTO BETWEEN EL DORADO HILLS INVESTORS, LTD., AND THE COUNTY OF EL DORADO ON JANUARY 3, 1989, RECORDED IN BOOK 3108 AT PAGE 105 O.R.