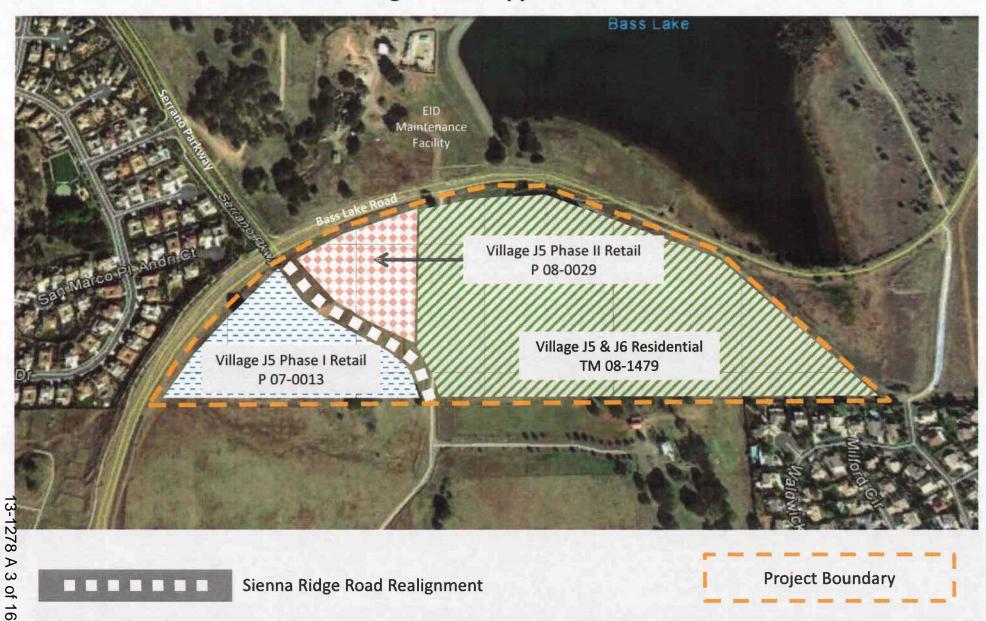

## **Serrano Village J5 & J6 Approved Entitlements**

13 JUL 23 AM 8: 53
RECEIVED
PLANNING DEPARTMENT

TM 08-1479-F