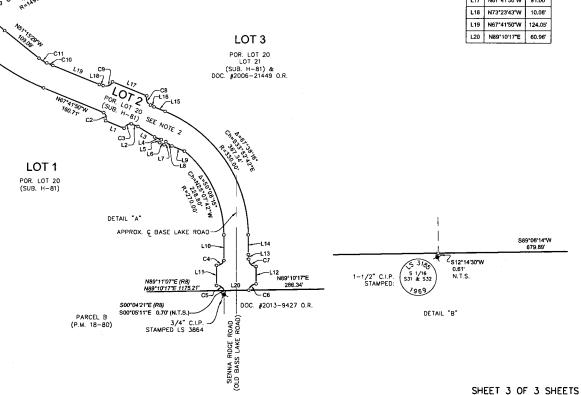

| LINE TABLE |             |        |
|------------|-------------|--------|
| Line       | Direction   | Length |
| L1         | N67°41'50"W | 49,00' |
| L2         | N67°41'50"W | 17.73  |
| L3         | N58°11'05"W | 48.41' |
| L4         | N65°45'43"W | 18.11' |
| L5         | N27°31'53"E | 6.48'  |
| L6         | N62°28'07"W | 12.00  |
| L7         | N27°31'53"E | 6.48'  |
| L8         | N59°10'43"W | 18.08' |
| L9         | N67°30'18"W | 33.46' |
| L10        | N00°03'34"W | 63.07  |
| L11        | N00°03'34"W | 49.05  |
| L12        | N00°03'55"E | 42.66' |
| L13        | N05°46'13"W | 10.05' |
| L14        | N00°03'34"W | 49.92  |
| L15        | N67°41'50"W | 29.55  |
| L16        | N61°59'02"W | 10.04' |
| L17        | N67'41'50"W | 91.00  |
| L18        | N73°23'43"W | 10.06' |
| L19        | N67°41'50"W | 124.05 |
| L20        | N89°10'17*E | 60.96  |

#### REFERENCES

- (1) RS 10-24 (S) SUB. H-81
- (4) SUB. H-102 (5) SUB. H-118
- (6) SUB. J-18 (7) SUB. J-63
- (8) PM 18-80 (9) DDC. #2004-0067712 DR
- (10) DDC. #2005-0077617 DR (11) DDC. #2006-0021449 DR
- (12) DOC. #2013-9427 DR

#### LEGEND:

- DIMENSION POINT
- SET 5/8" REBAR WITH ALUMINUM CAP STAMPED "L.S. 6866"
- FOUND 3/4" C.I.P. STAMPED "R.C.E. 20462-1993" UNLESS YEAR OTHERWISE NOTED
- FOUND 1-1/2" C.I.P. STAMPED "R.C.E. 20462-1993"
- FOUND MONUMENT AS NOTED

#### NOTES:

- THE TOTAL AREA WITHIN THIS SUBDIVISION IS 49.34 ACRES GROSS, CONSISTING OF 3 LARGE LOTS AND 1 ROAD LOT.
- LOT 2 IS RESERVED FOR FUTURE DEDICATION OF A ROAD AND P.U.E. AND WILL BE CONSTRUCTED WITH THE SUBSEQUENT PHASES.
- 3. ALL DISTANCES ALONG CURVED LINES ARE CHORD MEASUREMENTS.
- ALL LOTS SHOWN HEREON ARE SUBJECT TO THE REQUIREMENTS OF THE EL DORADO HILLS SPECIFIC PLAN AND THE PROVISIONS OF THE DEVELOPMENT AGREEMENT ENTERED INTO BETWEEN EL DORADO HILLS INVESTORS, LTD., AND THE COUNTY OF EL DORADO ON JANUARY 3, 1989, RECORDED IN BOOK 3108 AT PAGE 105 O.R.