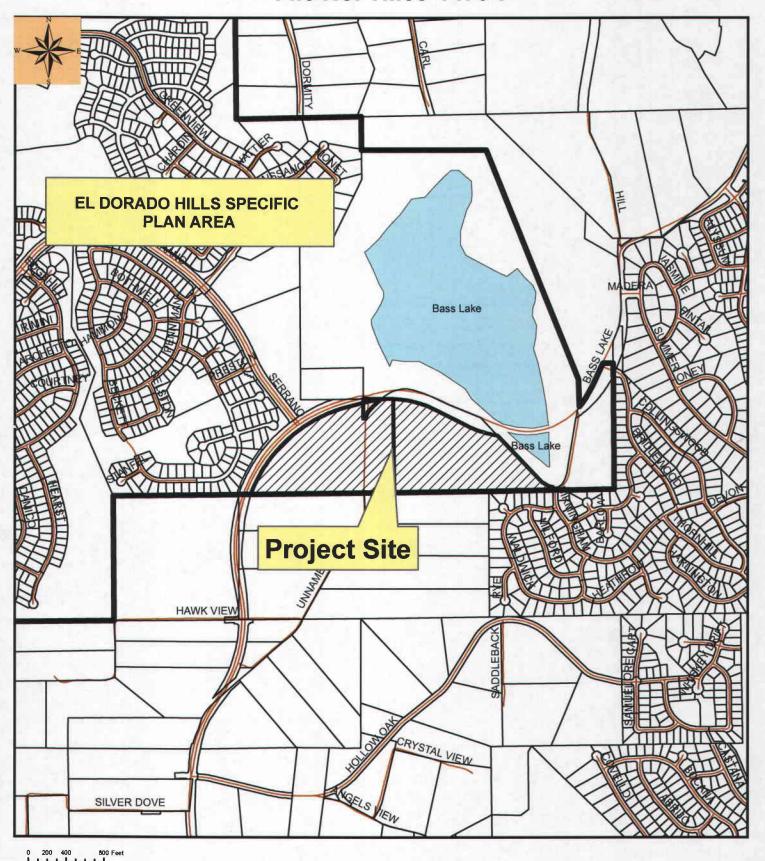

# Serrano Village J5/J6 Large Lot Final Map File No. TM08-1479-F

Attachment A.1- Detailed Location Map