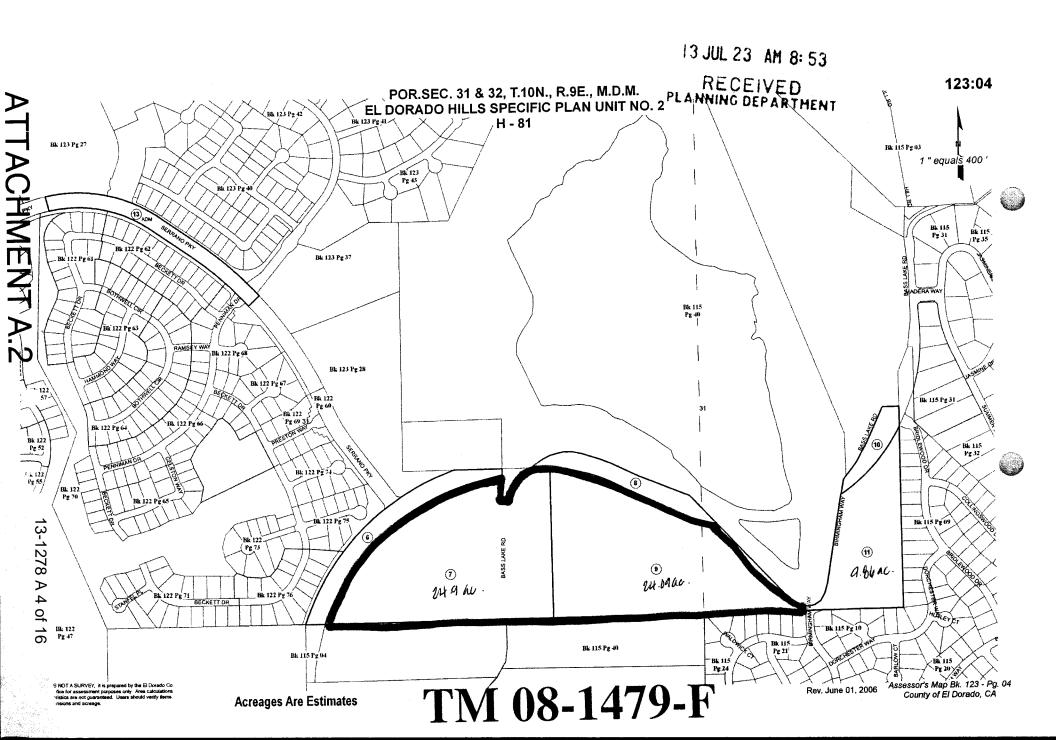

## PLAT OF SERRANO VILLAGES J5 AND J6 LARGE LOTS

PORTIONS OF SECTIONS 31 & 32, T.10N., R.9E., M.D.M. BEING A MERGER AND RESUBDIVISION OF

LOTS 20 AND 21 OF SUB. H-81 AND DOC.# 2006-0021449 O.R.

COUNTY OF EL DORADO, STATE OF CALIFORNIA
AUGUST 2013
R.E. Y. ENGINEERS, Inc.

- THE TOTAL AREA WITHIN THIS SUBDIVISION IS 49.34 ACRES GROSS, CONSISTING OF 3 LARGE LOTS AND 1 ROAD LOT.
- 2. LOT 2 IS RESERVED FOR FUTURE DEDICATION OF A ROAD AND P.U.E. AND WILL BE CONSTRUCTED WITH THE SUBSEQUENT PHASES.
- ALL DISTANCES ALONG CURVED LINES ARE CHORD MEASUREMENTS.
- ALL LOTS SHOWN HEREON ARE SUBJECT TO THE REQUIREMENTS OF THE EL DORADO HILLS SPECIFIC PLAN AND THE PROVISIONS OF THE DEVELOPMENT AGREEMENT ENTERED INTO BETWEEN EL DORADO HILLS INVESTORS, LTD., AND THE COUNTY OF EL DORADO ON JANUARY 3, 1989, RECORDED IN BOOK 3108 AT PAGE 105 O.R.

#### NOTES:

- THE TOTAL AREA WITHIN THIS SUBDIVISION IS 49.34 ACRES GROSS, CONSISTING OF 3 LARGE LOTS AND 1 ROAD LOT.
- LOT 2 IS RESERVED FOR FUTURE DEDICATION OF A ROAD AND P.U.E. AND WILL BE CONSTRUCTED WITH THE SUBSEQUENT PHASES.
- 3. ALL DISTANCES ALONG CURVED LINES ARE CHORD MEASUREMENTS.
- ALL LOTS SHOWN HEREON ARE SUBJECT TO THE REQUIREMENTS OF THE EL DORADO HILLS SPECIFIC PLAN AND THE PROVISIONS OF THE DEVELOPMENT AGREEMENT ENTERED INTO BETWEEN EL DORADO HILLS INVESTORS, LTD., AND THE COUNTY OF EL DORADO ON JANUARY 3, 1989, RECORDED IN BOOK 3108 AT PAGE 105 O.R.