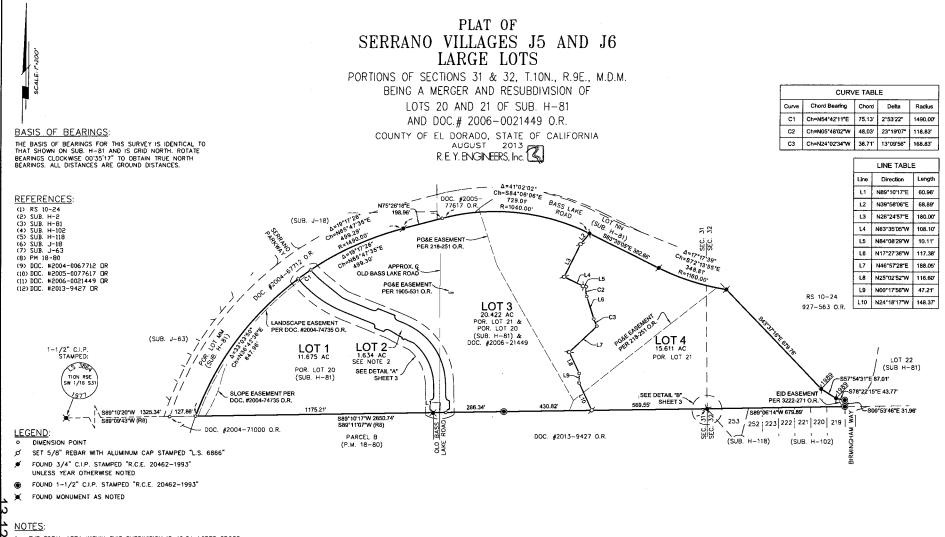

## PLAT OF SERRANO VILLAGES J5 AND J6 LARGE LOTS

PORTIONS OF SECTIONS 31 & 32, T.10N., R.9E., M.D.M. BEING A MERGER AND RESUBDIVISION OF

LOTS 20 AND 21 OF SUB. H-81 AND DOC.# 2006-0021449 O.R.

COUNTY OF EL DORADO, STATE OF CALIFORNIA
AUGUST 2013
R.E. Y. ENGINEERS, Inc.

- THE TOTAL AREA WITHIN THIS SUBDIVISION IS 49.34 ACRES GROSS, CONSISTING OF 3 LARGE LOTS AND 1 ROAD LOT.
- 2. LOT 2 IS RESERVED FOR FUTURE DEDICATION OF A ROAD AND P.U.E. AND WILL BE CONSTRUCTED WITH THE SUBSEQUENT PHASES.
- ALL DISTANCES ALONG CURVED LINES ARE CHORD MEASUREMENTS.
- ALL LOTS SHOWN HEREON ARE SUBJECT TO THE REQUIREMENTS OF THE EL DORADO HILLS SPECIFIC PLAN AND THE PROVISIONS OF THE DEVELOPMENT AGREEMENT ENTERED INTO BETWEEN EL DORADO HILLS INVESTORS, LTD., AND THE COUNTY OF EL DORADO ON JANUARY 3, 1989, RECORDED IN BOOK 3108 AT PAGE 105 O.R.

#### BASIS OF BEARINGS:

THE BASIS OF BEARINGS FOR THIS SURVEY IS IDENTICAL TO THAT SHOWN ON SUB. H-81 AND IS GRID NORTH. ROTATE BEARINGS CLOCKWISE 00'35'17" TO OBTAIN TRUE NORTH BEARINGS. ALL DISTANCES ARE GROUND DISTANCES.

## PLAT OF SERRANO VILLAGES J5 AND J6 LARGE LOTS

PORTIONS OF SECTIONS 31 & 32, T.10N., R.9E., M.D.M. BEING A MERGER AND RESUBDIVISION OF LOTS 20 AND 21 OF SUB. H-81 AND DOC.# 2006-0021449 O.R.

COUNTY OF EL DORADO, STATE OF CALIFORNIA AUGUST 2013 R. E. Y. ENGINEERS, Inc.

#### REFERENCES

- (1) RS 10-24 (S) SUB. H-81
- (4) SUB. H-102 (5) SUB. H-118
- (6) SUB. J-18 (7) SUB. J-63
- (8) PM 18-80 (9) DDC. #2004-0067712 DR
- (10) DDC. #2005-0077617 DR (11) DDC. #2006-0021449 DR
- (12) DOC. #2013-9427 DR

#### LEGEND:

- DIMENSION POINT
- SET 5/8" REBAR WITH ALUMINUM CAP STAMPED "L.S. 6866"
- FOUND 3/4" C.I.P. STAMPED "R.C.E. 20462-1993" UNLESS YEAR OTHERWISE NOTED
- FOUND 1-1/2" C.I.P. STAMPED "R.C.E. 20462-1993"
- FOUND MONUMENT AS NOTED

#### NOTES:

- THE TOTAL AREA WITHIN THIS SUBDIVISION IS 49.34 ACRES GROSS, CONSISTING OF 3 LARGE LOTS AND 1 ROAD LOT.
- LOT 2 IS RESERVED FOR FUTURE DEDICATION OF A ROAD AND P.U.E. AND WILL BE CONSTRUCTED WITH THE SUBSEQUENT PHASES.
- 3. ALL DISTANCES ALONG CURVED LINES ARE CHORD MEASUREMENTS.
- ALL LOTS SHOWN HEREON ARE SUBJECT TO THE REQUIREMENTS OF THE EL DORADO HILLS SPECIFIC PLAN AND THE PROVISIONS OF THE DEVELOPMENT AGREEMENT ENTERED INTO BETWEEN EL DORADO HILLS INVESTORS, LTD., AND THE COUNTY OF EL DORADO ON JANUARY 3, 1989, RECORDED IN BOOK 3108 AT PAGE 105 O.R.