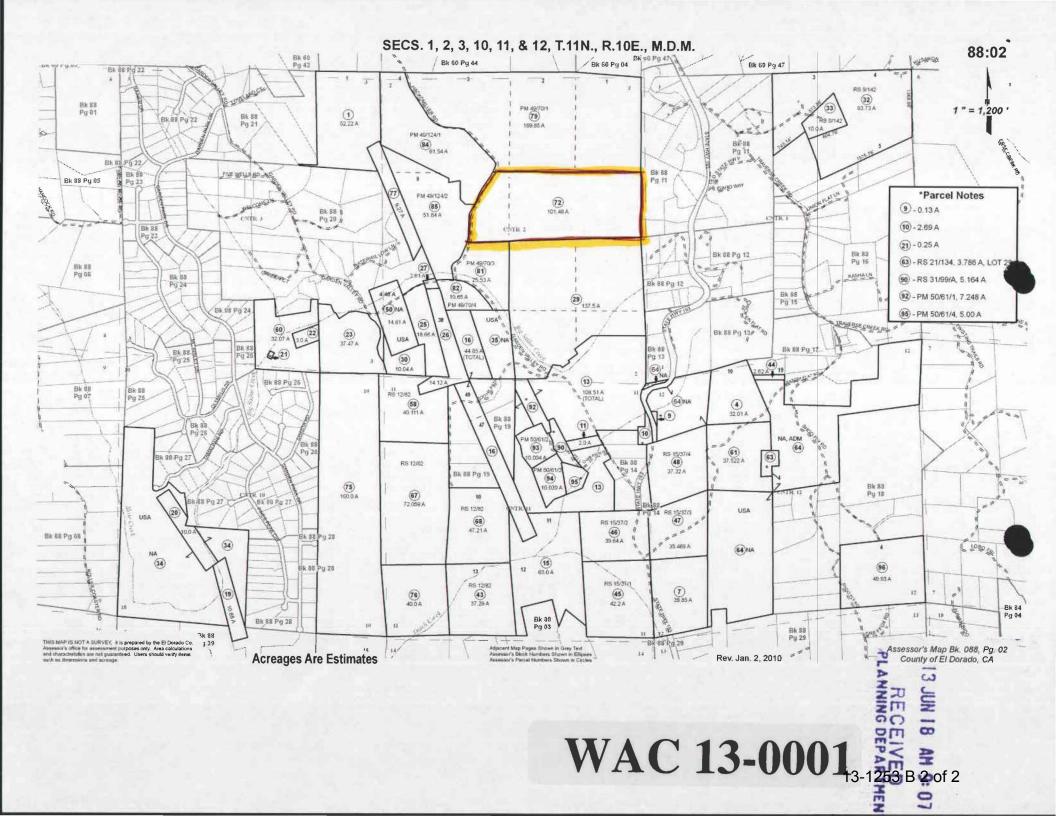

**NOW, THEREFORE, BE IT RESOLVED** by the Board of Supervisors of the County of El Dorado that this Board does hereby establish the following agricultural preserve comprising the Assessor's Parcel Number, as shown in Exhibit A, as set forth herein:

| Preserve No.     | Owner                         | Parcel No. | Acres                          | Area          |           |  |
|------------------|-------------------------------|------------|--------------------------------|---------------|-----------|--|
| 326              | Susan D. Hobbs                | 088-020-72 | 101.48                         | Garden Valley |           |  |
|                  |                               |            |                                |               |           |  |
| DAGGED AND       | A DODTED L. d. D I            | CO . C.1 . | S CELD                         |               | 6 1       |  |
|                  | ADOPTED by the Board o day of |            | •                              | <u> </u>      | g of said |  |
|                  |                               | Ayes:      |                                |               |           |  |
| Attest:          |                               | Noes:      |                                |               |           |  |
| James S. Mitrisi | n                             | Absent:    |                                |               |           |  |
| Clerk of the Boa | ard of Supervisors            |            |                                |               |           |  |
| By:              |                               |            |                                |               |           |  |
| Deputy Clerk     |                               | C          | Chairman, Board of Supervisors |               |           |  |