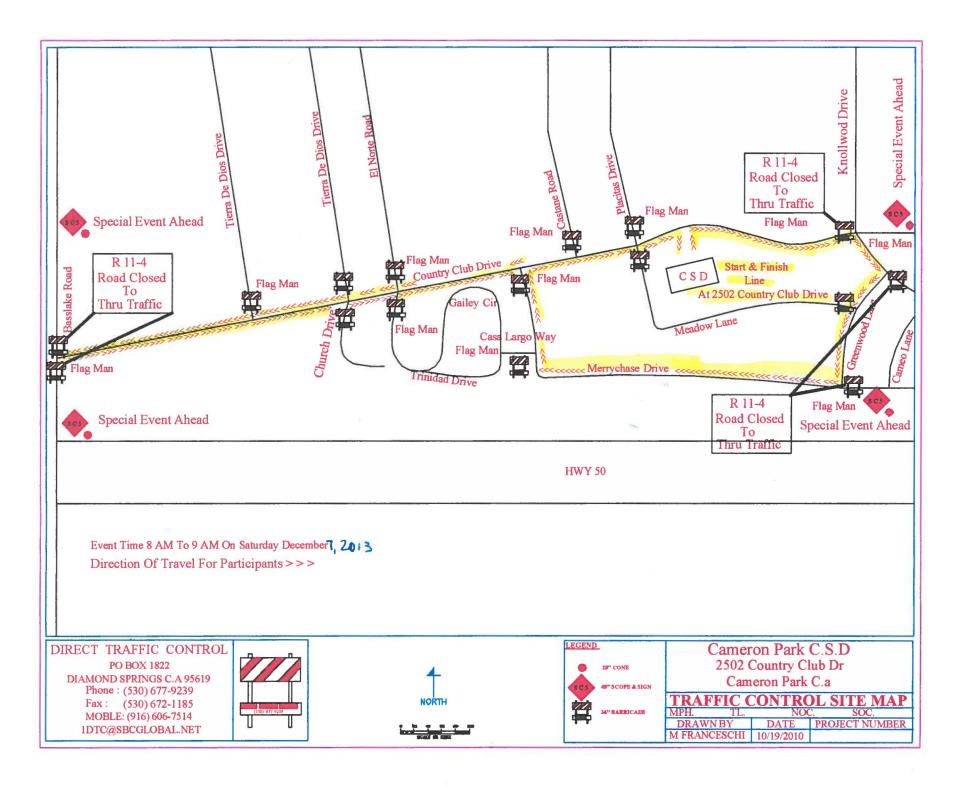

El Norte, Castana, and Placitas: See attached Map

**Trinidad, Gailey, Merrychase, Casa Largo:** Hold Traffic until there is a **break in the runners** 

Bass Lake Traffic: Take Highway 50 to Cambridge Exit